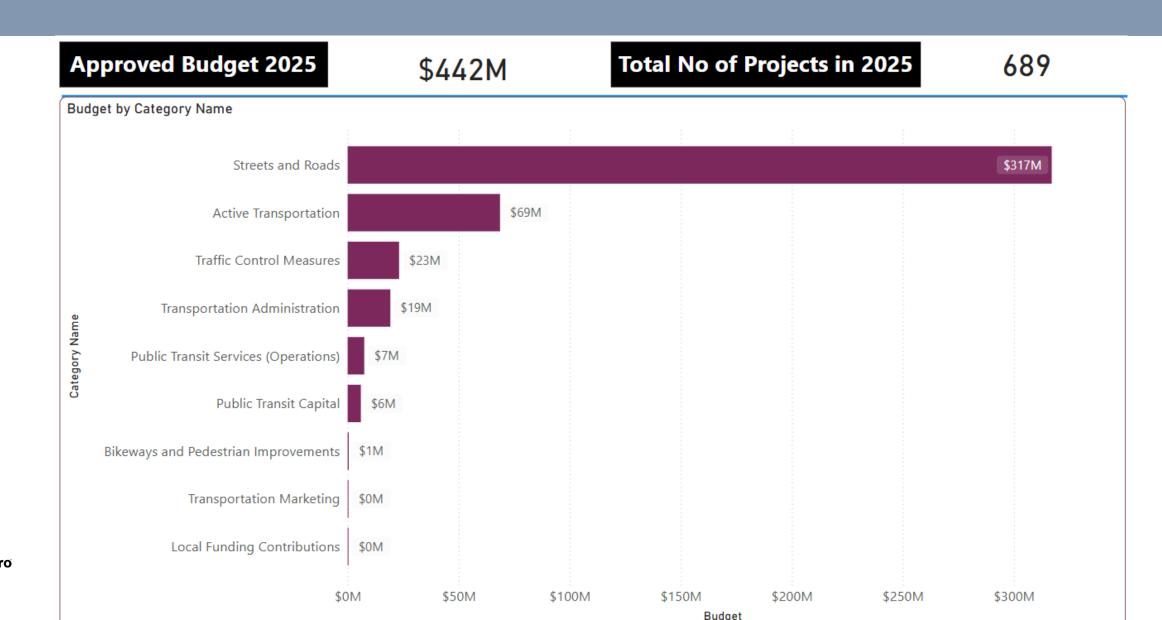

1                   | Failure to have proper accounting records |
| Culver City     | 1                   | Funds were expended before approval       |
| Glendale        | 1                   | Timely Use of Funds                       |
| Glendora        | 1                   | All funds inadequate accounting records   |
| Huntington Park | 1                   | Failure to have proper accounting records |
| Lancaster       | 1                   | Funds were expended before approval       |
| Maywood         | 1                   | Funds were expended before approval       |
| South Gate      | 1                   | Funds were expended before approval       |
| South Pasadena  | 1                   | All funds inadequate accounting records   |



## FY25 Measure R Local Return Fund Usage



## **THANK YOU**

## **Questions?**

### **Local Programming**

**Susan Richan** 

richans@metro.net

(213) 922-3017

**Chelsea Meister** 

meisterc@metro.net

(213) 922-5638