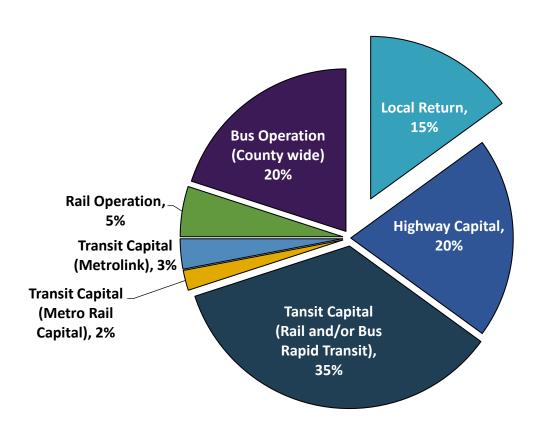

# Local Return (LR) – Measure R

- Measure R
  - Approved 2008
  - Funding started FY10
- LR share 15%
- Requires Assurances and Understanding agreement
- Due Dates (same for all LR funds)
  - August 1 Budget
  - October 15 Expenditures
- Annual Compliance Audits