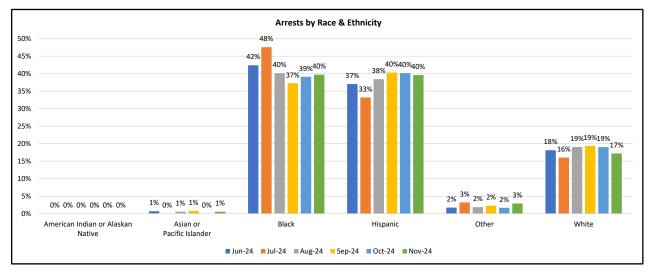

## Attachment J

| Arrests<br>November 2024 | American Indian<br>or Alaskan Native |      | Asian or<br>Pacific Islander |      | Black  |      | Hispanic |      | Other  |      | White  |      | Total   |
|--------------------------|--------------------------------------|------|------------------------------|------|--------|------|----------|------|--------|------|--------|------|---------|
|                          | Female                               | Male | Female                       | Male | Female | Male | Female   | Male | Female | Male | Female | Male |         |
| Systemwide - Arrests     | 0                                    | 0    | 0                            | 4    | 48     | 238  | 29       | 256  | 7      | 14   | 20     | 104  | 720     |
| Total                    | 0                                    |      | 4                            |      | 286    |      | 285      |      | 21     |      | 124    |      | 720     |
| % Share                  | 0.00%                                |      | 0.56%                        |      | 39.72% |      | 39.58%   |      | 2.92%  |      | 17.2   | 2%   | 100.00% |

| Arrests<br>November 2024              | American Indian<br>or Alaskan Native |       | Asian or<br>Pacific Islander |       | Black  |        | Hispanic |        | Other  |       | White  |      | Total   |
|---------------------------------------|--------------------------------------|-------|------------------------------|-------|--------|--------|----------|--------|--------|-------|--------|------|---------|
|                                       | Female                               | Male  | Female                       | Male  | Female | Male   | Female   | Male   | Female | Male  | Female | Male |         |
| Bus Systemwide (includes G & J Lines) | 0                                    | 0     | 0                            | 0     | 1      | 23     | 3        | 46     | 3      | 0     | 1      | 15   | 92      |
| Rail Systemwide                       | 0                                    | 0     | 0                            | 4     | 46     | 214    | 26       | 209    | 4      | 14    | 18     | 88   | 623     |
| Union Station and 7th & Metro Station | 0                                    | 0     | 0                            | 0     | 1      | 1      | 0        | 1      | 0      | 0     | 1      | 1    | 5       |
| Total                                 | 0                                    |       | 4                            |       | 286    |        | 285      |        | 21     |       | 124    | 4    | 720     |
| % Share                               | 0.0                                  | 0.00% |                              | 0.56% |        | 39.72% |          | 39.58% |        | 2.92% |        | 2%   | 100.00% |

| Arrests (by Line, Bus, Union Station, and 7th<br>& Metro Station)<br>November 2024 | American Indian<br>or Alaskan Native P |      | Asian or<br>Pacific Islander |      | Black  |      | Hispanic |      | Other  |      | White  |      | Total   |
|------------------------------------------------------------------------------------|----------------------------------------|------|------------------------------|------|--------|------|----------|------|--------|------|--------|------|---------|
|                                                                                    | Female                                 | Male | Female                       | Male | Female | Male | Female   | Male | Female | Male | Female | Male |         |
| A Line (Blue)                                                                      | 0                                      | 0    | 0                            | 2    | 12     | 40   | 3        | 53   | 3      | 3    | 2      | 13   | 131     |
| B Line (Red)                                                                       | 0                                      | 0    | 0                            | 2    | 29     | 153  | 17       | 133  | 1      | 9    | 15     | 68   | 427     |
| C Line (Green)                                                                     | 0                                      | 0    | 0                            | 0    | 1      | 7    | 2        | 11   | 0      | 0    | 0      | 3    | 24      |
| E Line (Expo)                                                                      | 0                                      | 0    | 0                            | 0    | 2      | 10   | 4        | 12   | 0      | 2    | 1      | 4    | 35      |
| Bus - G Line (Orange)                                                              | 0                                      | 0    | 0                            | 0    | 0      | 4    | 1        | 2    | 0      | 0    | 1      | 5    | 13      |
| Bus - J Line (Silver)                                                              | 0                                      | 0    | 0                            | 0    | 0      | 0    | 0        | 1    | 0      | 0    | 0      | 0    | 1       |
| K Line                                                                             | 0                                      | 0    | 0                            | 0    | 2      | 4    | 0        | 0    | 0      | 0    | 0      | 0    | 6       |
| Union Station                                                                      | 0                                      | 0    | 0                            | 0    | 1      | 1    | 0        | 1    | 0      | 0    | 1      | 1    | 5       |
| 7th & Metro Station                                                                | 0                                      | 0    | 0                            | 0    | 0      | 0    | 0        | 0    | 0      | 0    | 0      | 0    | 0       |
| Bus Systemwide (excludes G & J Lines)                                              | 0                                      | 0    | 0                            | 0    | 1      | 19   | 2        | 43   | 3      | 0    | 0      | 10   | 78      |
| Total                                                                              | (                                      | )    | 4                            | 4    |        | 286  |          | 285  |        | 21   |        | 4    | 720     |
| % Share                                                                            | 0.0                                    | 0%   | 0.56                         | 5%   | 39.72% |      | 39.58%   |      | 2.92%  |      | 17.2   | 2%   | 100.00% |