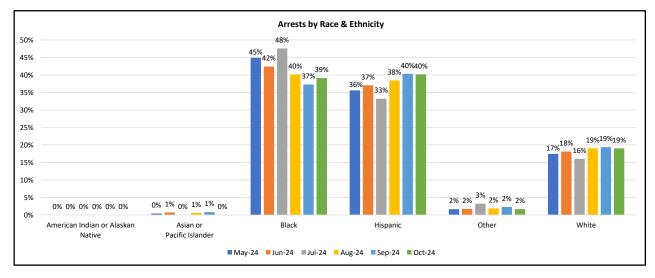

## Attachment J

| Arrests<br>October 2024 | American Indian<br>or Alaskan Native |      | Asian or<br>Pacific Islander |      | Black  |      | Hispanic |      | Other  |      | White  |      | Total   |
|-------------------------|--------------------------------------|------|------------------------------|------|--------|------|----------|------|--------|------|--------|------|---------|
|                         | Female                               | Male | Female                       | Male | Female | Male | Female   | Male | Female | Male | Female | Male |         |
| Systemwide - Arrests    | 0                                    | 0    | 0                            | 0    | 39     | 218  | 28       | 236  | 2      | 9    | 25     | 100  | 657     |
| Total                   | 0                                    |      | 0                            |      | 257    |      | 264      |      | 11     |      | 12     | 5    | 657     |
| % Share                 | 0.00%                                |      | 0.00%                        |      | 39.12% |      | 40.18%   |      | 1.67%  |      | 19.0   | 3%   | 100.00% |

| Arrests<br>October 2024               | American Indian<br>or Alaskan Native |       | Asian or<br>Pacific Islander |       | Black  |        | Hispanic |        | Other  |       | White  |      | Total   |
|---------------------------------------|--------------------------------------|-------|------------------------------|-------|--------|--------|----------|--------|--------|-------|--------|------|---------|
|                                       | Female                               | Male  | Female                       | Male  | Female | Male   | Female   | Male   | Female | Male  | Female | Male |         |
| Bus Systemwide (includes G & J Lines) | 0                                    | 0     | 0                            | 0     | 4      | 15     | 2        | 31     | 0      | 0     | 3      | 6    | 61      |
| Rail Systemwide                       | 0                                    | 0     | 0                            | 0     | 35     | 198    | 24       | 198    | 2      | 8     | 22     | 93   | 580     |
| Union Station and 7th & Metro Station | 0                                    | 0     | 0                            | 0     | 0      | 5      | 2        | 7      | 0      | 1     | 0      | 1    | 16      |
| Total                                 | 0                                    |       | 0                            |       | 257    |        | 264      |        | 11     |       | 12     | 5    | 657     |
| % Share                               | 0.0                                  | 0.00% |                              | 0.00% |        | 39.12% |          | 40.18% |        | 1.67% |        | 3%   | 100.00% |

| Arrests (by Line, Bus, Union Station, and 7th<br>& Metro Station)<br>October 2024 | American Indian<br>or Alaskan Native P |      | Asian or<br>Pacific Islander |      | Black  |        | Hispanic |        | Other  |       | White  |      | Total   |
|-----------------------------------------------------------------------------------|----------------------------------------|------|------------------------------|------|--------|--------|----------|--------|--------|-------|--------|------|---------|
|                                                                                   | Female                                 | Male | Female                       | Male | Female | Male   | Female   | Male   | Female | Male  | Female | Male |         |
| A Line (Blue)                                                                     | 0                                      | 0    | 0                            | 0    | 4      | 34     | 6        | 54     | 0      | 3     | 7      | 24   | 132     |
| B Line (Red)                                                                      | 0                                      | 0    | 0                            | 0    | 26     | 121    | 14       | 112    | 2      | 4     | 14     | 60   | 353     |
| C Line (Green)                                                                    | 0                                      | 0    | 0                            | 0    | 3      | 24     | 2        | 15     | 0      | 0     | 1      | 4    | 49      |
| E Line (Expo)                                                                     | 0                                      | 0    | 0                            | 0    | 2      | 15     | 1        | 16     | 0      | 1     | 0      | 5    | 40      |
| Bus - G Line (Orange)                                                             | 0                                      | 0    | 0                            | 0    | 0      | 0      | 0        | 2      | 0      | 0     | 1      | 1    | 4       |
| Bus - J Line (Silver)                                                             | 0                                      | 0    | 0                            | 0    | 0      | 0      | 0        | 2      | 0      | 0     | 0      | 0    | 2       |
| K Line                                                                            | 0                                      | 0    | 0                            | 0    | 0      | 4      | 1        | 1      | 0      | 0     | 0      | 0    | 6       |
| Union Station                                                                     | 0                                      | 0    | 0                            | 0    | 0      | 5      | 2        | 7      | 0      | 1     | 0      | 1    | 16      |
| 7th & Metro Station                                                               | 0                                      | 0    | 0                            | 0    | 0      | 0      | 0        | 0      | 0      | 0     | 0      | 0    | 0       |
| Bus Systemwide (excludes G & J Lines)                                             | 0                                      | 0    | 0                            | 0    | 4      | 15     | 2        | 27     | 0      | 0     | 2      | 5    | 55      |
| Total                                                                             | 0                                      |      | 0                            |      | 257    |        | 264      |        | 11     |       | 12     | 5    | 657     |
| % Share                                                                           | 0.0                                    | 0%   | 0.00                         | )%   | 39.1   | 39.12% |          | 40.18% |        | 1.67% |        | 3%   | 100.00% |