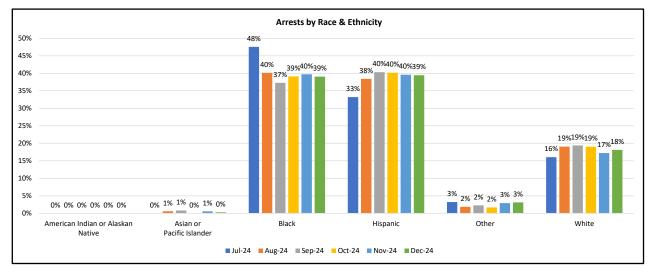

## Attachment I

| Arrests<br>December 2024 | American Indian<br>or Alaskan Native |      | Asian or<br>Pacific Islander |      | Black  |      | Hispanic |      | Other  |      | White  |      | Total   |
|--------------------------|--------------------------------------|------|------------------------------|------|--------|------|----------|------|--------|------|--------|------|---------|
|                          | Female                               | Male | Female                       | Male | Female | Male | Female   | Male | Female | Male | Female | Male |         |
| Systemwide - Arrests     | 0                                    | 0    | 0                            | 2    | 35     | 254  | 42       | 250  | 8      | 15   | 30     | 104  | 740     |
| Total                    | (                                    | 0    |                              | 2    |        | 289  |          | 292  |        | 23   |        | 134  |         |
| % Share                  | 0.00%                                |      | 0.27%                        |      | 39.05% |      | 39.46%   |      | 3.11%  |      | 18.11% |      | 100.00% |

| Arrests<br>December 2024              | American Indian<br>or Alaskan Native |      | Asian or<br>Pacific Islander |      | Black  |      | Hispanic |      | Other  |      | White  |      | Total   |
|---------------------------------------|--------------------------------------|------|------------------------------|------|--------|------|----------|------|--------|------|--------|------|---------|
|                                       | Female                               | Male | Female                       | Male | Female | Male | Female   | Male | Female | Male | Female | Male |         |
| Bus Systemwide (includes G & J Lines) | 0                                    | 0    | 0                            | 0    | 2      | 22   | 6        | 42   | 1      | 1    | 5      | 13   | 92      |
| Rail Systemwide                       | 0                                    | 0    | 0                            | 2    | 33     | 229  | 36       | 205  | 7      | 14   | 25     | 90   | 641     |
| Union Station and 7th & Metro Station | 0                                    | 0    | 0                            | 0    | 0      | 3    | 0        | 3    | 0      | 0    | 0      | 1    | 7       |
| Total                                 | 0                                    |      | 2                            |      | 289    |      | 292      |      | 23     |      | 134    |      | 740     |
| % Share                               | 0.00%                                |      | 0.27%                        |      | 39.05% |      | 39.46%   |      | 3.11%  |      | 18.11% |      | 100.00% |