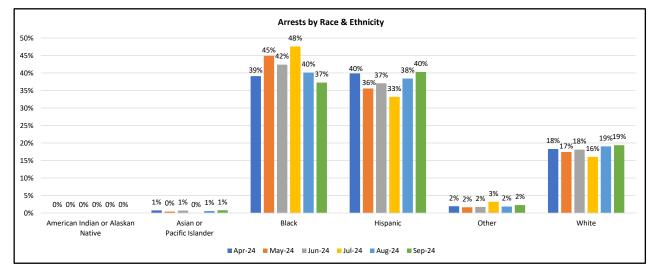

## Attachment K

| Arrests<br>September 2024 | American Indian<br>or Alaskan Native |      | Asian or<br>Pacific Islander |      | Black  |      | Hispanic |      | Other  |      | White  |      | Total   |
|---------------------------|--------------------------------------|------|------------------------------|------|--------|------|----------|------|--------|------|--------|------|---------|
|                           | Female                               | Male | Female                       | Male | Female | Male | Female   | Male | Female | Male | Female | Male |         |
| Systemwide - Arrests      | 0                                    | 0    | 1                            | 8    | 65     | 362  | 57       | 405  | 1      | 25   | 41     | 181  | 1,146   |
| Total                     | 0                                    |      | 9                            |      | 427    |      | 462      |      | 26     |      | 222    |      | 1,146   |
| % Share                   | 0.00%                                |      | 0.79%                        |      | 37.26% |      | 40.31%   |      | 2.27%  |      | 19.37% |      | 100.00% |