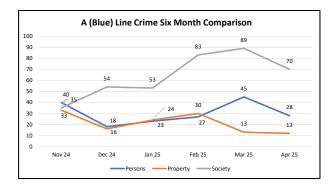

| A (Blue) Line           | Apr 25 | Mar 25 | % Change |
|-------------------------|--------|--------|----------|
| Crimes Against Persons  |        |        |          |
| Agg Assault             | 11     | 19     | -42.1%   |
| Agg Assault on Op       | 0      | 0      | 0.0%     |
| Battery                 | 10     | 21     | -52.4%   |
| Battery on Operator     | 0      | 0      | 0.0%     |
| Homicide                | 0      | 0      | 0.0%     |
| Rape                    | 0      | 0      | 0.0%     |
| Robbery                 | 6      | 3      | 100.0%   |
| Sex Offenses            | 1      | 2      | -50.0%   |
| Subtotal                | 28     | 45     | -37.8%   |
| Crimes Against Property |        |        |          |
| Arson                   | 0      | 0      | 0.0%     |
| Bike Theft              | 1      | 0      | 100.0%   |
| Burglary                | 1      | 0      | 100.0%   |
| Larceny                 | 5      | 7      | -28.6%   |
| Motor Vehicle Theft     | 2      | 2      | 0.0%     |
| Vandalism               | 3      | 4      | -25.0%   |
| Subtotal                | 12     | 13     | -7.7%    |
| Crimes Against Society  |        |        |          |
| Narcotics               | 19     | 18     | 5.6%     |
| Trespassing             | 46     | 63     | -27.0%   |
| Weapons                 | 5      | 8      | -37.5%   |
| Subtotal                | 70     | 89     | -21.3%   |
| Total                   | 110    | 147    | -25.2%   |