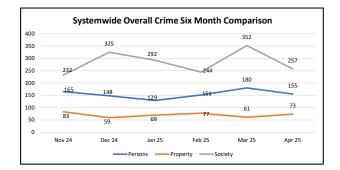

| Systemwide              | Apr 25 | Mar 25 | % Change |
|-------------------------|--------|--------|----------|
| Crimes Against Persons  |        |        |          |
| Agg Assault             | 34     | 54     | -37.0%   |
| Agg Assault on Op       | 2      | 0      | 200.0%   |
| Battery                 | 70     | 78     | -10.3%   |
| Battery on Operator     | 5      | 7      | -28.6%   |
| Homicide                | 0      | 0      | 0.0%     |
| Rape                    | 2      | 0      | 200.0%   |
| Robbery                 | 37     | 25     | 48.0%    |
| Sex Offenses            | 5      | 16     | -68.8%   |
| Subtotal                | 155    | 180    | -13.9%   |
| Crimes Against Property |        |        |          |
| Arson                   | 0      | 1      | -100.0%  |
| Bike Theft              | 1      | 0      | 100.0%   |
| Burglary                | 1      | 0      | 100.0%   |
| Larceny                 | 42     | 36     | 16.7%    |
| Motor Vehicle Theft     | 5      | 3      | 66.7%    |
| Vandalism               | 24     | 21     | 14.3%    |
| Subtotal                | 73     | 61     | 19.7%    |
| Crimes Against Society  |        |        |          |
| Narcotics               | 91     | 107    | -15.0%   |
| Trespassing             | 153    | 219    | -30.1%   |
| Weapons                 | 13     | 26     | -50.0%   |
| Subtotal                | 257    | 352    | -27.0%   |
| Total                   | 485    | 593    | -18.2%   |