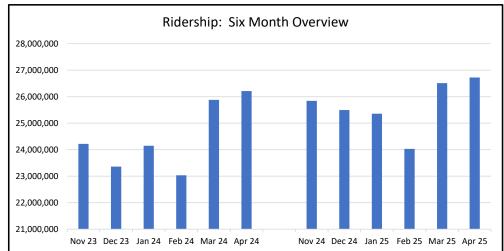

#### Ridership

Monthly

| Apr-25     | Apr-24     | % Change |
|------------|------------|----------|
| 26,723,700 | 26,210,300 | 2.0%     |

Six Months

| Nov-24-Apr-25 | Oct-23-Mar-24 | % Change |
|---------------|---------------|----------|
| 153,963,293   | 146,850,867   | 4.8%     |

Annual

| May-24-Apr-25 | May-23-Apr-24 | % Change |
|---------------|---------------|----------|
| 314.428.952   | 295.502.809   | 6.4%     |

MONTHLY, BI-ANNUAL, ANNUAL COMPARISON

APRIL 2025 Attachment G