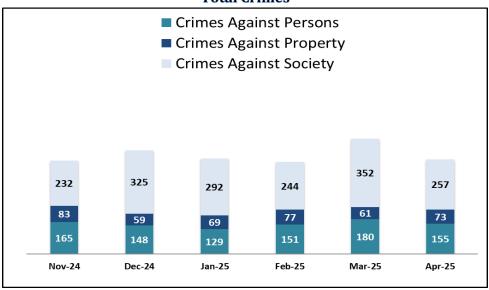

#### **Crimes**

Monthly

| System-Wide             | Apr-25 | Apr-24 | % Change |
|-------------------------|--------|--------|----------|
| Crimes Against Persons  | 155    | 156    | -0.6%    |
| Crimes Against Property | 73     | 49     | 49.0%    |
| Crimes Against Society  | 257    | 242    | 6.2%     |
| Total                   | 485    | 447    | 8.5%     |

Six Months

| System-Wide             | Nov-24-Apr-25 | Oct-23-Mar-24 | % Change |
|-------------------------|---------------|---------------|----------|
| Crimes Against Persons  | 928           | 965           | -3.8%    |
| Crimes Against Property | 422           | 326           | 29.4%    |
| Crimes Against Society  | 1,702         | 2,089         | -18.5%   |
| Total                   | 3,052         | 3,380         | -9.7%    |