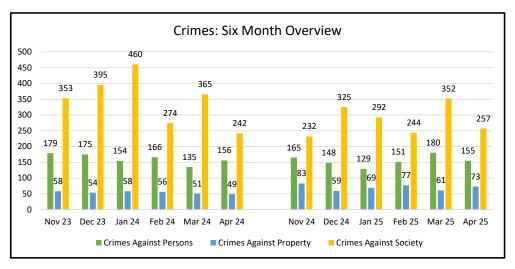

# SYSTEMWIDE LAW ENFORCEMENT OVERVIEW

**APRIL 2025** 

Attachment G

Crimes Against Persons: violent crimes (i.e., homicide, aggravated assaults) are those in which the victims are always individuals Crimes Against Property: crimes to obtain money, property, or some other benefit (i.e., theft, vandalism, robbery)

Crimes Against Society: represent society's prohibition against engaging in certain types of activity (i.e., drug violations)

<sup>\*</sup> LAPD and MTS Calls for Service data is currently unavailable

#### **Crimes**

Monthly

| System-Wide             | Apr-25 | Apr-24 | % Change |
|-------------------------|--------|--------|----------|
| Crimes Against Persons  | 155    | 156    | -0.6%    |
| Crimes Against Property | 73     | 49     | 49.0%    |
| Crimes Against Society  | 257    | 242    | 6.2%     |
| Total                   | 485    | 447    | 8.5%     |

Six Months

| System-Wide             | Nov-24-Apr-25 | Oct-23-Mar-24 | % Change |
|-------------------------|---------------|---------------|----------|
| Crimes Against Persons  | 928           | 965           | -3.8%    |
| Crimes Against Property | 422           | 326           | 29.4%    |
| Crimes Against Society  | 1,702         | 2,089         | -18.5%   |
| Total                   | 3,052         | 3,380         | -9.7%    |