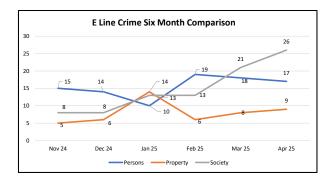

## MONTHLY UPDATE ON TRANSIT POLICING PERFORMANCE - APRIL 2025

| REPORTED CRIME                 |      |      |      |  |
|--------------------------------|------|------|------|--|
| CRIMES AGAINST PERSONS         | LAPD | LASD | FYTD |  |
| Homicide                       | 0    | 0    | 0    |  |
| Rape                           | 0    | 0    | 2    |  |
| Robbery                        | 6    | 3    | 39   |  |
| Aggravated Assault             | 2    | 1    | 27   |  |
| Aggravated Assault on Operator | 0    | 0    | 0    |  |
| Battery                        | 2    | 2    | 74   |  |
| Battery Rail Operator          | 0    | 0    | 0    |  |
| Sex Offenses                   | 1    | 0    | 7    |  |
| SUB-TOTAL                      | 11   | 6    | 149  |  |
| CRIMES AGAINST PROPERTY        | LAPD | LASD | FYTD |  |
| Burglary                       | 0    | 0    | 3    |  |
| Larceny                        | 4    | 3    | 58   |  |
| Bike Theft                     | 0    | 0    | 0    |  |
| Motor Vehicle Theft            | 0    | 0    | 1    |  |
| Arson                          | 0    | 0    | 0    |  |
| Vandalism                      | 2    | 0    | 14   |  |
| SUB-TOTAL                      | 6    | 3    | 76   |  |
| CRIMES AGAINST SOCIETY         | LAPD | LASD | FYTD |  |
| Weapons                        | 0    | 1    | 10   |  |
| Narcotics                      | 3    | 3    | 53   |  |
| Trespassing                    | 18   | 1    | 377  |  |
| SUB-TOTAL                      | 21   | 5    | 440  |  |
| TOTAL                          | 38   | 14   | 665  |  |