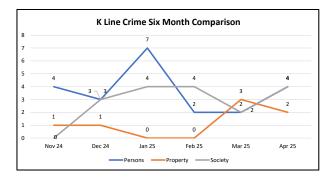

| A (Blue) Line           | Apr 25 | Mar 25 | % Change |
|-------------------------|--------|--------|----------|
| Crimes Against Persons  |        |        |          |
| Agg Assault             | 11     | 19     | -42.1%   |
| Agg Assault on Op       | 0      | 0      | 0.0%     |
| Battery                 | 10     | 21     | -52.4%   |
| Battery on Operator     | 0      | 0      | 0.0%     |
| Homicide                | 0      | 0      | 0.0%     |
| Rape                    | 0      | 0      | 0.0%     |
| Robbery                 | 6      | 3      | 100.0%   |
| Sex Offenses            | 1      | 2      | -50.0%   |
| Subtotal                | 28     | 45     | -37.8%   |
| Crimes Against Property |        |        |          |
| Arson                   | 0      | 0      | 0.0%     |
| Bike Theft              | 1      | 0      | 100.0%   |
| Burglary                | 1      | 0      | 100.0%   |
| Larceny                 | 5      | 7      | -28.6%   |
| Motor Vehicle Theft     | 2      | 2      | 0.0%     |
| Vandalism               | 3      | 4      | -25.0%   |
| Subtotal                | 12     | 13     | -7.7%    |
| Crimes Against Society  |        |        |          |
| Narcotics               | 19     | 18     | 5.6%     |
| Trespassing             | 46     | 63     | -27.0%   |
| Weapons                 | 5      | 8      | -37.5%   |
| Subtotal                | 70     | 89     | -21.3%   |
| Total                   | 110    | 147    | -25.2%   |