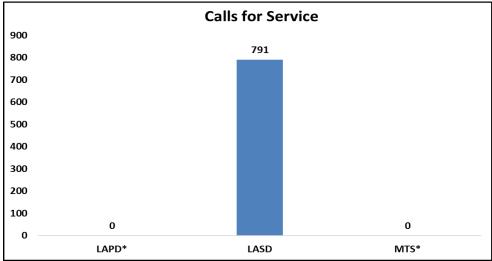

# **Monthly Crime Report**

Attachment G

|                                | 2025  | 2024  | %       |
|--------------------------------|-------|-------|---------|
|                                | April | April | Change  |
| CRIMES AGAINST PERSONS         | Дрін  | April | Change  |
| Homicide                       | 0     | 1     | -100.0% |
| Rape                           | 2     | 0     | 200.0%  |
| Robbery                        | 37    | 28    | 32.1%   |
| Aggravated Assault             | 34    | 32    | 6.3%    |
| Aggravated Assault on Operator | 2     | 6     | -66.7%  |
| Battery                        | 70    | 73    | -4.1%   |
| Battery on Operator            | 5     | 6     | -16.7%  |
| Sex Offenses                   | 5     | 10    | -50.0%  |
| SUB-TOTAL                      | 155   | 156   | -0.6%   |
|                                |       |       |         |
| CRIMES AGAINST PROPERTY        |       |       |         |
| Burglary                       | 1     | 2     | -50.0%  |
| Larceny                        | 42    | 36    | 16.7%   |
| Bike Theft                     | 1     | 1     | 0.0%    |
| Motor Vehicle Theft            | 5     | 1     | 400.0%  |
| Arson                          | 0     | 0     | 0.0%    |
| Vandalism                      | 24    | 9     | 166.7%  |
| SUB-TOTAL                      | 73    | 49    | 49.0%   |
| CRIMES AGAINST SOCIETY         |       |       |         |
| Weapons                        | 13    | 12    | 8.3%    |
| Narcotics                      | 91    | 64    | 42.2%   |
| Trespassing                    | 153   | 166   | -7.8%   |
| SUB-TOTAL                      | 257   | 242   | 6.2%    |
| TOTAL                          | 485   | 447   | 8.5%    |
| ENFORCEMENT EFFORTS            |       |       |         |
| Arrests                        | 408   | 519   | -21.4%  |
| Citations                      | 587   | 622   | -5.6%   |
| Calls for Service              | 791   | 7,198 | -89.0%  |

| CALLS FOR SERVICE |                       |      |     |       |
|-------------------|-----------------------|------|-----|-------|
| AGENCY            | LAPD                  | LASD | MTS | FYTD  |
| Routine           | Currently Unavailable | 129  | 0   | 3,677 |
| Priority          | Currently Unavailable | 89   | 0   | 1,306 |
| Emergency         | Currently Unavailable | 11   | 0   | 188   |
| TOTAL             | 0                     | 229  | 0   | 5,171 |