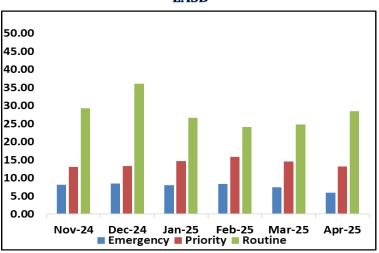

#### **Average Incident Response Times**

These graphs show how long it takes (in minutes) for LAPD, LASD, and MTS to respond to Emergency, Priority, and Routine calls

LAPD LASD

 $\ensuremath{^{*}}$  LAPD Incident Response Times data is currently unavailable