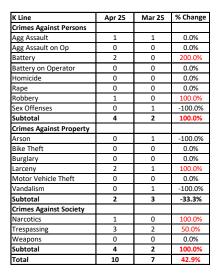

| A (Blue) Line           | Apr 25 | Mar 25 | % Change |
|-------------------------|--------|--------|----------|
| Crimes Against Persons  |        |        |          |
| Agg Assault             | 11     | 19     | -42.1%   |
| Agg Assault on Op       | 0      | 0      | 0.0%     |
| Battery                 | 10     | 21     | -52.4%   |
| Battery on Operator     | 0      | 0      | 0.0%     |
| Homicide                | 0      | 0      | 0.0%     |
| Rape                    | 0      | 0      | 0.0%     |
| Robbery                 | 6      | 3      | 100.0%   |
| Sex Offenses            | 1      | 2      | -50.0%   |
| Subtotal                | 28     | 45     | -37.8%   |
| Crimes Against Property |        |        |          |
| Arson                   | 0      | 0      | 0.0%     |
| Bike Theft              | 1      | 0      | 100.0%   |
| Burglary                | 1      | 0      | 100.0%   |
| Larceny                 | 5      | 7      | -28.6%   |
| Motor Vehicle Theft     | 2      | 2      | 0.0%     |
| Vandalism               | 3      | 4      | -25.0%   |
| Subtotal                | 12     | 13     | -7.7%    |
| Crimes Against Society  |        |        |          |
| Narcotics               | 19     | 18     | 5.6%     |
| Trespassing             | 46     | 63     | -27.0%   |
| Weapons                 | 5      | 8      | -37.5%   |
| Subtotal                | 70     | 89     | -21.3%   |
| Total                   | 110    | 147    | -25.2%   |