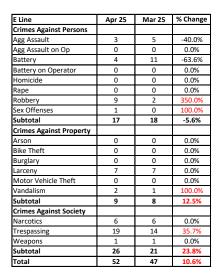

## MONTHLY UPDATE ON TRANSIT POLICING PERFORMANCE - APRIL 2025

| REPORTED CRIME                 |      |      |      |  |
|--------------------------------|------|------|------|--|
| CRIMES AGAINST PERSONS         | LAPD | LASD | FYTD |  |
| Homicide                       | 0    | 0    | 0    |  |
| Rape                           | 0    | 0    | 2    |  |
| Robbery                        | 6    | 3    | 39   |  |
| Aggravated Assault             | 2    | 1    | 27   |  |
| Aggravated Assault on Operator | 0    | 0    | 0    |  |
| Battery                        | 2    | 2    | 74   |  |
| Battery Rail Operator          | 0    | 0    | 0    |  |
| Sex Offenses                   | 1    | 0    | 7    |  |
| SUB-TOTAL                      | 11   | 6    | 149  |  |
| CRIMES AGAINST PROPERTY        | LAPD | LASD | FYTD |  |
| Burglary                       | 0    | 0    | 3    |  |
| Larceny                        | 4    | 3    | 58   |  |
| Bike Theft                     | 0    | 0    | 0    |  |
| Motor Vehicle Theft            | 0    | 0    | 1    |  |
| Arson                          | 0    | 0    | 0    |  |
| Vandalism                      | 2    | 0    | 14   |  |
| SUB-TOTAL                      | 6    | 3    | 76   |  |
| CRIMES AGAINST SOCIETY         | LAPD | LASD | FYTD |  |
| Weapons                        | 0    | 1    | 10   |  |
| Narcotics                      | 3    | 3    | 53   |  |
| Trespassing                    | 18   | 1    | 377  |  |
| SUB-TOTAL                      | 21   | 5    | 440  |  |
| TOTAL                          | 38   | 14   | 665  |  |