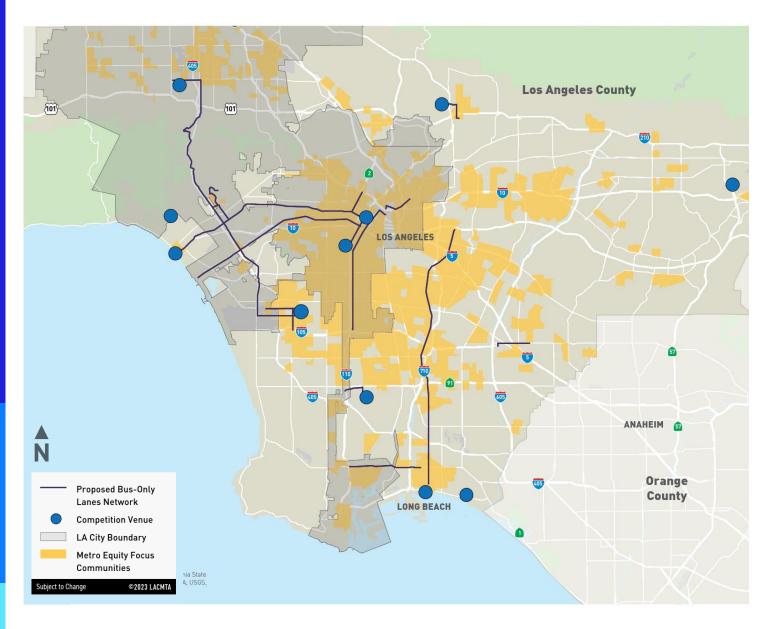

#### **Corridors Evaluated**

| Luvis diction              | Couniday                                                                                                                                                                                                                                                                                                                                                                                                                                                                                                                                                                                                                                                                                                                                                                                                                                                                                                                                                                                                                                                                                                                                                                                                                                                                                                                                                                                                                                                                                                                                                                                                                                                                                                                                                                                                                                                                                                                                                                                                                                                                                                                       |  |
|----------------------------|--------------------------------------------------------------------------------------------------------------------------------------------------------------------------------------------------------------------------------------------------------------------------------------------------------------------------------------------------------------------------------------------------------------------------------------------------------------------------------------------------------------------------------------------------------------------------------------------------------------------------------------------------------------------------------------------------------------------------------------------------------------------------------------------------------------------------------------------------------------------------------------------------------------------------------------------------------------------------------------------------------------------------------------------------------------------------------------------------------------------------------------------------------------------------------------------------------------------------------------------------------------------------------------------------------------------------------------------------------------------------------------------------------------------------------------------------------------------------------------------------------------------------------------------------------------------------------------------------------------------------------------------------------------------------------------------------------------------------------------------------------------------------------------------------------------------------------------------------------------------------------------------------------------------------------------------------------------------------------------------------------------------------------------------------------------------------------------------------------------------------------|--|
| Jurisdiction Carson        | Corridor<br>Avalon                                                                                                                                                                                                                                                                                                                                                                                                                                                                                                                                                                                                                                                                                                                                                                                                                                                                                                                                                                                                                                                                                                                                                                                                                                                                                                                                                                                                                                                                                                                                                                                                                                                                                                                                                                                                                                                                                                                                                                                                                                                                                                             |  |
| Carson                     | 182nd/Albertoni                                                                                                                                                                                                                                                                                                                                                                                                                                                                                                                                                                                                                                                                                                                                                                                                                                                                                                                                                                                                                                                                                                                                                                                                                                                                                                                                                                                                                                                                                                                                                                                                                                                                                                                                                                                                                                                                                                                                                                                                                                                                                                                |  |
|                            | Alvarado                                                                                                                                                                                                                                                                                                                                                                                                                                                                                                                                                                                                                                                                                                                                                                                                                                                                                                                                                                                                                                                                                                                                                                                                                                                                                                                                                                                                                                                                                                                                                                                                                                                                                                                                                                                                                                                                                                                                                                                                                                                                                                                       |  |
| City of LA                 | 1 101 01 01 01 0                                                                                                                                                                                                                                                                                                                                                                                                                                                                                                                                                                                                                                                                                                                                                                                                                                                                                                                                                                                                                                                                                                                                                                                                                                                                                                                                                                                                                                                                                                                                                                                                                                                                                                                                                                                                                                                                                                                                                                                                                                                                                                               |  |
| City of LA                 | Cesar Chavez                                                                                                                                                                                                                                                                                                                                                                                                                                                                                                                                                                                                                                                                                                                                                                                                                                                                                                                                                                                                                                                                                                                                                                                                                                                                                                                                                                                                                                                                                                                                                                                                                                                                                                                                                                                                                                                                                                                                                                                                                                                                                                                   |  |
| City of LA                 | Broadway                                                                                                                                                                                                                                                                                                                                                                                                                                                                                                                                                                                                                                                                                                                                                                                                                                                                                                                                                                                                                                                                                                                                                                                                                                                                                                                                                                                                                                                                                                                                                                                                                                                                                                                                                                                                                                                                                                                                                                                                                                                                                                                       |  |
| City of LA                 | 1st                                                                                                                                                                                                                                                                                                                                                                                                                                                                                                                                                                                                                                                                                                                                                                                                                                                                                                                                                                                                                                                                                                                                                                                                                                                                                                                                                                                                                                                                                                                                                                                                                                                                                                                                                                                                                                                                                                                                                                                                                                                                                                                            |  |
| City of LA                 | Figueroa                                                                                                                                                                                                                                                                                                                                                                                                                                                                                                                                                                                                                                                                                                                                                                                                                                                                                                                                                                                                                                                                                                                                                                                                                                                                                                                                                                                                                                                                                                                                                                                                                                                                                                                                                                                                                                                                                                                                                                                                                                                                                                                       |  |
| City of LA                 | Venice                                                                                                                                                                                                                                                                                                                                                                                                                                                                                                                                                                                                                                                                                                                                                                                                                                                                                                                                                                                                                                                                                                                                                                                                                                                                                                                                                                                                                                                                                                                                                                                                                                                                                                                                                                                                                                                                                                                                                                                                                                                                                                                         |  |
| City of LA                 | Victory                                                                                                                                                                                                                                                                                                                                                                                                                                                                                                                                                                                                                                                                                                                                                                                                                                                                                                                                                                                                                                                                                                                                                                                                                                                                                                                                                                                                                                                                                                                                                                                                                                                                                                                                                                                                                                                                                                                                                                                                                                                                                                                        |  |
| City of LA                 | Gayley                                                                                                                                                                                                                                                                                                                                                                                                                                                                                                                                                                                                                                                                                                                                                                                                                                                                                                                                                                                                                                                                                                                                                                                                                                                                                                                                                                                                                                                                                                                                                                                                                                                                                                                                                                                                                                                                                                                                                                                                                                                                                                                         |  |
| City of LA                 | Westwood                                                                                                                                                                                                                                                                                                                                                                                                                                                                                                                                                                                                                                                                                                                                                                                                                                                                                                                                                                                                                                                                                                                                                                                                                                                                                                                                                                                                                                                                                                                                                                                                                                                                                                                                                                                                                                                                                                                                                                                                                                                                                                                       |  |
| City of LA                 | Sepulveda                                                                                                                                                                                                                                                                                                                                                                                                                                                                                                                                                                                                                                                                                                                                                                                                                                                                                                                                                                                                                                                                                                                                                                                                                                                                                                                                                                                                                                                                                                                                                                                                                                                                                                                                                                                                                                                                                                                                                                                                                                                                                                                      |  |
| City of LA                 | Veteran                                                                                                                                                                                                                                                                                                                                                                                                                                                                                                                                                                                                                                                                                                                                                                                                                                                                                                                                                                                                                                                                                                                                                                                                                                                                                                                                                                                                                                                                                                                                                                                                                                                                                                                                                                                                                                                                                                                                                                                                                                                                                                                        |  |
| City of LA                 | Sunset                                                                                                                                                                                                                                                                                                                                                                                                                                                                                                                                                                                                                                                                                                                                                                                                                                                                                                                                                                                                                                                                                                                                                                                                                                                                                                                                                                                                                                                                                                                                                                                                                                                                                                                                                                                                                                                                                                                                                                                                                                                                                                                         |  |
| City of LA, Beverly Hills, | Milahina                                                                                                                                                                                                                                                                                                                                                                                                                                                                                                                                                                                                                                                                                                                                                                                                                                                                                                                                                                                                                                                                                                                                                                                                                                                                                                                                                                                                                                                                                                                                                                                                                                                                                                                                                                                                                                                                                                                                                                                                                                                                                                                       |  |
| Santa Monica               | Wilshire                                                                                                                                                                                                                                                                                                                                                                                                                                                                                                                                                                                                                                                                                                                                                                                                                                                                                                                                                                                                                                                                                                                                                                                                                                                                                                                                                                                                                                                                                                                                                                                                                                                                                                                                                                                                                                                                                                                                                                                                                                                                                                                       |  |
| City of LA, Beverly Hills, | Olympic                                                                                                                                                                                                                                                                                                                                                                                                                                                                                                                                                                                                                                                                                                                                                                                                                                                                                                                                                                                                                                                                                                                                                                                                                                                                                                                                                                                                                                                                                                                                                                                                                                                                                                                                                                                                                                                                                                                                                                                                                                                                                                                        |  |
| Santa Monica               | Otympic                                                                                                                                                                                                                                                                                                                                                                                                                                                                                                                                                                                                                                                                                                                                                                                                                                                                                                                                                                                                                                                                                                                                                                                                                                                                                                                                                                                                                                                                                                                                                                                                                                                                                                                                                                                                                                                                                                                                                                                                                                                                                                                        |  |
| City of LA, Inglewood      | Century                                                                                                                                                                                                                                                                                                                                                                                                                                                                                                                                                                                                                                                                                                                                                                                                                                                                                                                                                                                                                                                                                                                                                                                                                                                                                                                                                                                                                                                                                                                                                                                                                                                                                                                                                                                                                                                                                                                                                                                                                                                                                                                        |  |
| Gateway Cities             | Atlantic                                                                                                                                                                                                                                                                                                                                                                                                                                                                                                                                                                                                                                                                                                                                                                                                                                                                                                                                                                                                                                                                                                                                                                                                                                                                                                                                                                                                                                                                                                                                                                                                                                                                                                                                                                                                                                                                                                                                                                                                                                                                                                                       |  |
| Inglewood                  | La Brea/ Hawthorne                                                                                                                                                                                                                                                                                                                                                                                                                                                                                                                                                                                                                                                                                                                                                                                                                                                                                                                                                                                                                                                                                                                                                                                                                                                                                                                                                                                                                                                                                                                                                                                                                                                                                                                                                                                                                                                                                                                                                                                                                                                                                                             |  |
| Inglewood                  | Arbor Vitae                                                                                                                                                                                                                                                                                                                                                                                                                                                                                                                                                                                                                                                                                                                                                                                                                                                                                                                                                                                                                                                                                                                                                                                                                                                                                                                                                                                                                                                                                                                                                                                                                                                                                                                                                                                                                                                                                                                                                                                                                                                                                                                    |  |
| Long Beach                 | Pacific Coast                                                                                                                                                                                                                                                                                                                                                                                                                                                                                                                                                                                                                                                                                                                                                                                                                                                                                                                                                                                                                                                                                                                                                                                                                                                                                                                                                                                                                                                                                                                                                                                                                                                                                                                                                                                                                                                                                                                                                                                                                                                                                                                  |  |
| Norwalk                    | Studebaker                                                                                                                                                                                                                                                                                                                                                                                                                                                                                                                                                                                                                                                                                                                                                                                                                                                                                                                                                                                                                                                                                                                                                                                                                                                                                                                                                                                                                                                                                                                                                                                                                                                                                                                                                                                                                                                                                                                                                                                                                                                                                                                     |  |
| Norwalk                    | Imperial                                                                                                                                                                                                                                                                                                                                                                                                                                                                                                                                                                                                                                                                                                                                                                                                                                                                                                                                                                                                                                                                                                                                                                                                                                                                                                                                                                                                                                                                                                                                                                                                                                                                                                                                                                                                                                                                                                                                                                                                                                                                                                                       |  |
| Pasadena                   | Holly                                                                                                                                                                                                                                                                                                                                                                                                                                                                                                                                                                                                                                                                                                                                                                                                                                                                                                                                                                                                                                                                                                                                                                                                                                                                                                                                                                                                                                                                                                                                                                                                                                                                                                                                                                                                                                                                                                                                                                                                                                                                                                                          |  |
| Pasadena                   | Fair Oaks                                                                                                                                                                                                                                                                                                                                                                                                                                                                                                                                                                                                                                                                                                                                                                                                                                                                                                                                                                                                                                                                                                                                                                                                                                                                                                                                                                                                                                                                                                                                                                                                                                                                                                                                                                                                                                                                                                                                                                                                                                                                                                                      |  |
| Pasadena                   | Seco/Mountain                                                                                                                                                                                                                                                                                                                                                                                                                                                                                                                                                                                                                                                                                                                                                                                                                                                                                                                                                                                                                                                                                                                                                                                                                                                                                                                                                                                                                                                                                                                                                                                                                                                                                                                                                                                                                                                                                                                                                                                                                                                                                                                  |  |
|                            | To the state of th |  |