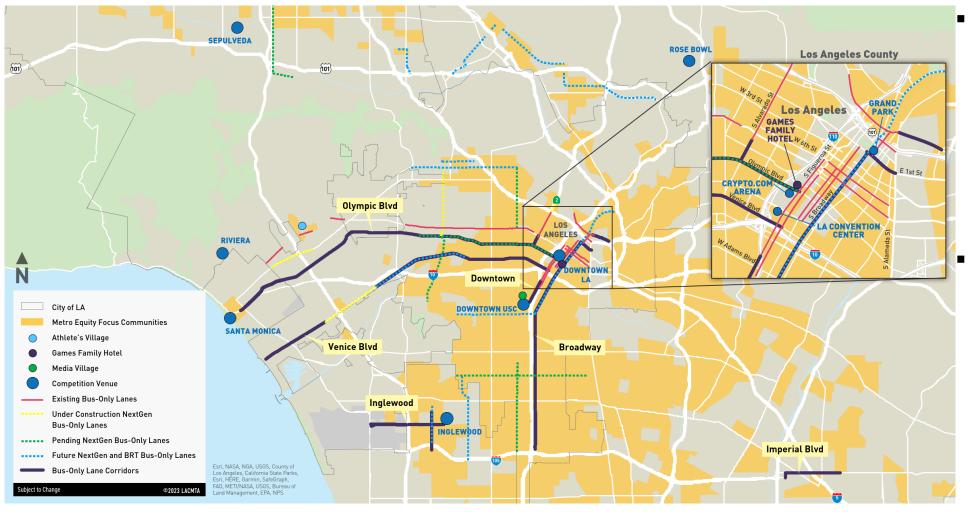

#### How we arrived here

- Collaborated with the Bus Speed and Reliability Working Group
- Reviewed previous plans and studies
  - Metro BRT Vision and Principles Study
  - Metro NextGen Plan
  - San Gabriel Valley Council of Governments Transit Study
  - City of LA Mobility Plan 2035
- Collected data about existing conditions (desktop and in person)
- Developed an evaluation framework in collaboration with Metro Countywide Planning & Development and Metro Operations
- Designed typical proposed cross sections based on past Metro's experience implementing the City of LA Tier 1 NextGen bus-only lane corridors
- Evaluated corridors based on 7 themes, 18 measures, and varying scenarios with different weights

#### **Corridors Evaluated**

| Luvis diction              | Couniday                                                                                                                                                                                                                                                                                                                                                                                                                                                                                                                                                                                                                                                                                                                                                                                                                                                                                                                                                                                                                                                                                                                                                                                                                                                                                                                                                                                                                                                                                                                                                                                                                                                                                                                                                                                                                                                                                                                                                                                                                                                                                                                       |  |
|----------------------------|--------------------------------------------------------------------------------------------------------------------------------------------------------------------------------------------------------------------------------------------------------------------------------------------------------------------------------------------------------------------------------------------------------------------------------------------------------------------------------------------------------------------------------------------------------------------------------------------------------------------------------------------------------------------------------------------------------------------------------------------------------------------------------------------------------------------------------------------------------------------------------------------------------------------------------------------------------------------------------------------------------------------------------------------------------------------------------------------------------------------------------------------------------------------------------------------------------------------------------------------------------------------------------------------------------------------------------------------------------------------------------------------------------------------------------------------------------------------------------------------------------------------------------------------------------------------------------------------------------------------------------------------------------------------------------------------------------------------------------------------------------------------------------------------------------------------------------------------------------------------------------------------------------------------------------------------------------------------------------------------------------------------------------------------------------------------------------------------------------------------------------|--|
| Jurisdiction Carson        | Corridor<br>Avalon                                                                                                                                                                                                                                                                                                                                                                                                                                                                                                                                                                                                                                                                                                                                                                                                                                                                                                                                                                                                                                                                                                                                                                                                                                                                                                                                                                                                                                                                                                                                                                                                                                                                                                                                                                                                                                                                                                                                                                                                                                                                                                             |  |
| Carson                     | 182nd/Albertoni                                                                                                                                                                                                                                                                                                                                                                                                                                                                                                                                                                                                                                                                                                                                                                                                                                                                                                                                                                                                                                                                                                                                                                                                                                                                                                                                                                                                                                                                                                                                                                                                                                                                                                                                                                                                                                                                                                                                                                                                                                                                                                                |  |
|                            | Alvarado                                                                                                                                                                                                                                                                                                                                                                                                                                                                                                                                                                                                                                                                                                                                                                                                                                                                                                                                                                                                                                                                                                                                                                                                                                                                                                                                                                                                                                                                                                                                                                                                                                                                                                                                                                                                                                                                                                                                                                                                                                                                                                                       |  |
| City of LA                 | 1 101 01 01 01 0                                                                                                                                                                                                                                                                                                                                                                                                                                                                                                                                                                                                                                                                                                                                                                                                                                                                                                                                                                                                                                                                                                                                                                                                                                                                                                                                                                                                                                                                                                                                                                                                                                                                                                                                                                                                                                                                                                                                                                                                                                                                                                               |  |
| City of LA                 | Cesar Chavez                                                                                                                                                                                                                                                                                                                                                                                                                                                                                                                                                                                                                                                                                                                                                                                                                                                                                                                                                                                                                                                                                                                                                                                                                                                                                                                                                                                                                                                                                                                                                                                                                                                                                                                                                                                                                                                                                                                                                                                                                                                                                                                   |  |
| City of LA                 | Broadway                                                                                                                                                                                                                                                                                                                                                                                                                                                                                                                                                                                                                                                                                                                                                                                                                                                                                                                                                                                                                                                                                                                                                                                                                                                                                                                                                                                                                                                                                                                                                                                                                                                                                                                                                                                                                                                                                                                                                                                                                                                                                                                       |  |
| City of LA                 | 1st                                                                                                                                                                                                                                                                                                                                                                                                                                                                                                                                                                                                                                                                                                                                                                                                                                                                                                                                                                                                                                                                                                                                                                                                                                                                                                                                                                                                                                                                                                                                                                                                                                                                                                                                                                                                                                                                                                                                                                                                                                                                                                                            |  |
| City of LA                 | Figueroa                                                                                                                                                                                                                                                                                                                                                                                                                                                                                                                                                                                                                                                                                                                                                                                                                                                                                                                                                                                                                                                                                                                                                                                                                                                                                                                                                                                                                                                                                                                                                                                                                                                                                                                                                                                                                                                                                                                                                                                                                                                                                                                       |  |
| City of LA                 | Venice                                                                                                                                                                                                                                                                                                                                                                                                                                                                                                                                                                                                                                                                                                                                                                                                                                                                                                                                                                                                                                                                                                                                                                                                                                                                                                                                                                                                                                                                                                                                                                                                                                                                                                                                                                                                                                                                                                                                                                                                                                                                                                                         |  |
| City of LA                 | Victory                                                                                                                                                                                                                                                                                                                                                                                                                                                                                                                                                                                                                                                                                                                                                                                                                                                                                                                                                                                                                                                                                                                                                                                                                                                                                                                                                                                                                                                                                                                                                                                                                                                                                                                                                                                                                                                                                                                                                                                                                                                                                                                        |  |
| City of LA                 | Gayley                                                                                                                                                                                                                                                                                                                                                                                                                                                                                                                                                                                                                                                                                                                                                                                                                                                                                                                                                                                                                                                                                                                                                                                                                                                                                                                                                                                                                                                                                                                                                                                                                                                                                                                                                                                                                                                                                                                                                                                                                                                                                                                         |  |
| City of LA                 | Westwood                                                                                                                                                                                                                                                                                                                                                                                                                                                                                                                                                                                                                                                                                                                                                                                                                                                                                                                                                                                                                                                                                                                                                                                                                                                                                                                                                                                                                                                                                                                                                                                                                                                                                                                                                                                                                                                                                                                                                                                                                                                                                                                       |  |
| City of LA                 | Sepulveda                                                                                                                                                                                                                                                                                                                                                                                                                                                                                                                                                                                                                                                                                                                                                                                                                                                                                                                                                                                                                                                                                                                                                                                                                                                                                                                                                                                                                                                                                                                                                                                                                                                                                                                                                                                                                                                                                                                                                                                                                                                                                                                      |  |
| City of LA                 | Veteran                                                                                                                                                                                                                                                                                                                                                                                                                                                                                                                                                                                                                                                                                                                                                                                                                                                                                                                                                                                                                                                                                                                                                                                                                                                                                                                                                                                                                                                                                                                                                                                                                                                                                                                                                                                                                                                                                                                                                                                                                                                                                                                        |  |
| City of LA                 | Sunset                                                                                                                                                                                                                                                                                                                                                                                                                                                                                                                                                                                                                                                                                                                                                                                                                                                                                                                                                                                                                                                                                                                                                                                                                                                                                                                                                                                                                                                                                                                                                                                                                                                                                                                                                                                                                                                                                                                                                                                                                                                                                                                         |  |
| City of LA, Beverly Hills, | Milahina                                                                                                                                                                                                                                                                                                                                                                                                                                                                                                                                                                                                                                                                                                                                                                                                                                                                                                                                                                                                                                                                                                                                                                                                                                                                                                                                                                                                                                                                                                                                                                                                                                                                                                                                                                                                                                                                                                                                                                                                                                                                                                                       |  |
| Santa Monica               | Wilshire                                                                                                                                                                                                                                                                                                                                                                                                                                                                                                                                                                                                                                                                                                                                                                                                                                                                                                                                                                                                                                                                                                                                                                                                                                                                                                                                                                                                                                                                                                                                                                                                                                                                                                                                                                                                                                                                                                                                                                                                                                                                                                                       |  |
| City of LA, Beverly Hills, | Olympic                                                                                                                                                                                                                                                                                                                                                                                                                                                                                                                                                                                                                                                                                                                                                                                                                                                                                                                                                                                                                                                                                                                                                                                                                                                                                                                                                                                                                                                                                                                                                                                                                                                                                                                                                                                                                                                                                                                                                                                                                                                                                                                        |  |
| Santa Monica               | Otympic                                                                                                                                                                                                                                                                                                                                                                                                                                                                                                                                                                                                                                                                                                                                                                                                                                                                                                                                                                                                                                                                                                                                                                                                                                                                                                                                                                                                                                                                                                                                                                                                                                                                                                                                                                                                                                                                                                                                                                                                                                                                                                                        |  |
| City of LA, Inglewood      | Century                                                                                                                                                                                                                                                                                                                                                                                                                                                                                                                                                                                                                                                                                                                                                                                                                                                                                                                                                                                                                                                                                                                                                                                                                                                                                                                                                                                                                                                                                                                                                                                                                                                                                                                                                                                                                                                                                                                                                                                                                                                                                                                        |  |
| Gateway Cities             | Atlantic                                                                                                                                                                                                                                                                                                                                                                                                                                                                                                                                                                                                                                                                                                                                                                                                                                                                                                                                                                                                                                                                                                                                                                                                                                                                                                                                                                                                                                                                                                                                                                                                                                                                                                                                                                                                                                                                                                                                                                                                                                                                                                                       |  |
| Inglewood                  | La Brea/ Hawthorne                                                                                                                                                                                                                                                                                                                                                                                                                                                                                                                                                                                                                                                                                                                                                                                                                                                                                                                                                                                                                                                                                                                                                                                                                                                                                                                                                                                                                                                                                                                                                                                                                                                                                                                                                                                                                                                                                                                                                                                                                                                                                                             |  |
| Inglewood                  | Arbor Vitae                                                                                                                                                                                                                                                                                                                                                                                                                                                                                                                                                                                                                                                                                                                                                                                                                                                                                                                                                                                                                                                                                                                                                                                                                                                                                                                                                                                                                                                                                                                                                                                                                                                                                                                                                                                                                                                                                                                                                                                                                                                                                                                    |  |
| Long Beach                 | Pacific Coast                                                                                                                                                                                                                                                                                                                                                                                                                                                                                                                                                                                                                                                                                                                                                                                                                                                                                                                                                                                                                                                                                                                                                                                                                                                                                                                                                                                                                                                                                                                                                                                                                                                                                                                                                                                                                                                                                                                                                                                                                                                                                                                  |  |
| Norwalk                    | Studebaker                                                                                                                                                                                                                                                                                                                                                                                                                                                                                                                                                                                                                                                                                                                                                                                                                                                                                                                                                                                                                                                                                                                                                                                                                                                                                                                                                                                                                                                                                                                                                                                                                                                                                                                                                                                                                                                                                                                                                                                                                                                                                                                     |  |
| Norwalk                    | Imperial                                                                                                                                                                                                                                                                                                                                                                                                                                                                                                                                                                                                                                                                                                                                                                                                                                                                                                                                                                                                                                                                                                                                                                                                                                                                                                                                                                                                                                                                                                                                                                                                                                                                                                                                                                                                                                                                                                                                                                                                                                                                                                                       |  |
| Pasadena                   | Holly                                                                                                                                                                                                                                                                                                                                                                                                                                                                                                                                                                                                                                                                                                                                                                                                                                                                                                                                                                                                                                                                                                                                                                                                                                                                                                                                                                                                                                                                                                                                                                                                                                                                                                                                                                                                                                                                                                                                                                                                                                                                                                                          |  |
| Pasadena                   | Fair Oaks                                                                                                                                                                                                                                                                                                                                                                                                                                                                                                                                                                                                                                                                                                                                                                                                                                                                                                                                                                                                                                                                                                                                                                                                                                                                                                                                                                                                                                                                                                                                                                                                                                                                                                                                                                                                                                                                                                                                                                                                                                                                                                                      |  |
| Pasadena                   | Seco/Mountain                                                                                                                                                                                                                                                                                                                                                                                                                                                                                                                                                                                                                                                                                                                                                                                                                                                                                                                                                                                                                                                                                                                                                                                                                                                                                                                                                                                                                                                                                                                                                                                                                                                                                                                                                                                                                                                                                                                                                                                                                                                                                                                  |  |
|                            | To the state of th |  |