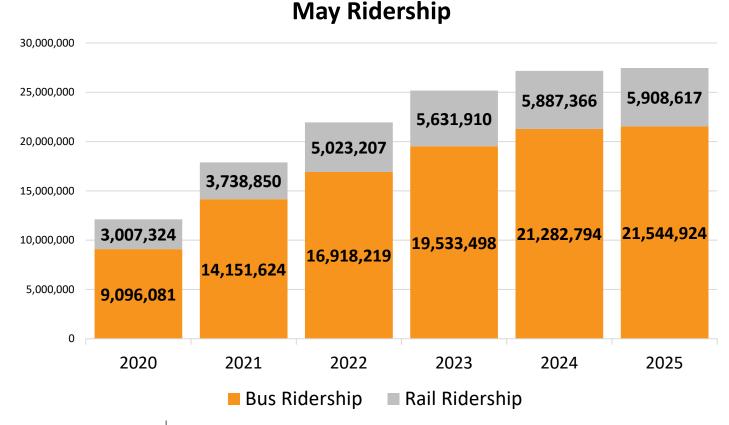

## Ridership Rises for 30<sup>th</sup> Straight Month while Crime Continues to Fall

- Ridership up slightly yearover-year on both rail and bus
- 30<sup>th</sup> straight month of yearover-year ridership gains
- Crimes Against Persons per million boardings decreased by 14.6% from March (6.79) to April (5.80)
  - Lowest rate of crimes against persons since April 2019