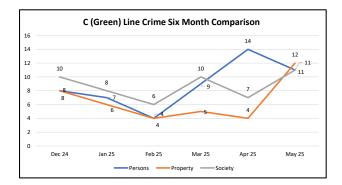

| C (Green) Line          | May 25 | Apr 25 | % Change |
|-------------------------|--------|--------|----------|
| Crimes Against Persons  |        |        |          |
| Agg Assault             | 2      | 6      | -66.7%   |
| Agg Assault on Op       | 0      | 0      | 0.0%     |
| Battery                 | 6      | 3      | 100.0%   |
| Battery on Operator     | 0      | 0      | 0.0%     |
| Homicide                | 0      | 0      | 0.0%     |
| Rape                    | 0      | 0      | 0.0%     |
| Robbery                 | 3      | 5      | -40.0%   |
| Sex Offenses            | 0      | 0      | 0.0%     |
| Subtotal                | 11     | 14     | -21.4%   |
| Crimes Against Property |        |        |          |
| Arson                   | 0      | 0      | 0.0%     |
| Bike Theft              | 1      | 0      | 100.0%   |
| Burglary                | 0      | 0      | 0.0%     |
| Larceny                 | 5      | 3      | 66.7%    |
| Motor Vehicle Theft     | 5      | 1      | 400.0%   |
| Vandalism               | 1      | 0      | 100.0%   |
| Subtotal                | 12     | 4      | 200.0%   |
| Crimes Against Society  |        |        |          |
| Narcotics               | 6      | 1      | 500.0%   |
| Trespassing             | 5      | 6      | -16.7%   |
| Weapons                 | 0      | 0      | 0.0%     |
| Subtotal                | 11     | 7      | 57.1%    |
| Total                   | 34     | 25     | 36.0%    |