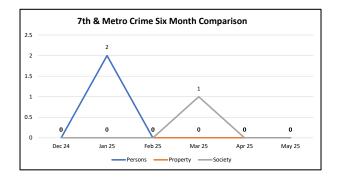

| 7th & Metro             | May 25 | Apr 25 | % Change |
|-------------------------|--------|--------|----------|
| Crimes Against Persons  |        |        |          |
| Agg Assault             | 0      | 0      | 0.0%     |
| Agg Assault on Op       | 0      | 0      | 0.0%     |
| Battery                 | 0      | 0      | 0.0%     |
| Battery on Operator     | 0      | 0      | 0.0%     |
| Homicide                | 0      | 0      | 0.0%     |
| Rape                    | 0      | 0      | 0.0%     |
| Robbery                 | 0      | 0      | 0.0%     |
| Sex Offenses            | 0      | 0      | 0.0%     |
| Subtotal                | 0      | 0      | 0.0%     |
| Crimes Against Property |        |        |          |
| Arson                   | 0      | 0      | 0.0%     |
| Bike Theft              | 0      | 0      | 0.0%     |
| Burglary                | 0      | 0      | 0.0%     |
| Larceny                 | 0      | 0      | 0.0%     |
| Motor Vehicle Theft     | 0      | 0      | 0.0%     |
| Vandalism               | 0      | 0      | 0.0%     |
| Subtotal                | 0      | 0      | 0.0%     |
| Crimes Against Society  |        |        |          |
| Narcotics               | 0      | 0      | 0.0%     |
| Trespassing             | 0      | 0      | 0.0%     |
| Weapons                 | 0      | 0      | 0.0%     |
| Subtotal                | 0      | 0      | 0.0%     |
| Total                   | 0      | 0      | 0.0%     |