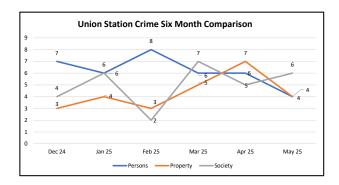

| Union Station           | May 25 | Apr 25 | % Change |
|-------------------------|--------|--------|----------|
| Crimes Against Persons  |        |        |          |
| Agg Assault             | 0      | 2      | -100.0%  |
| Agg Assault on Op       | 0      | 0      | 0.0%     |
| Battery                 | 4      | 1      | 300.0%   |
| Battery on Operator     | 0      | 0      | 0.0%     |
| Homicide                | 0      | 0      | 0.0%     |
| Rape                    | 0      | 0      | 0.0%     |
| Robbery                 | 0      | 3      | -100.0%  |
| Sex Offenses            | 0      | 0      | 0.0%     |
| Subtotal                | 4      | 6      | -33.3%   |
| Crimes Against Property |        |        |          |
| Arson                   | 0      | 0      | 0.0%     |
| Bike Theft              | 0      | 0      | 0.0%     |
| Burglary                | 0      | 0      | 0.0%     |
| Larceny                 | 3      | 4      | -25.0%   |
| Motor Vehicle Theft     | 0      | 0      | 0.0%     |
| Vandalism               | 1      | 3      | -66.7%   |
| Subtotal                | 4      | 7      | -42.9%   |
| Crimes Against Society  |        |        |          |
| Narcotics               | 0      | 0      | 0.0%     |
| Trespassing             | 5      | 5      | 0.0%     |
| Weapons                 | 1      | 0      | 100.0%   |
| Subtotal                | 6      | 5      | 20.0%    |
| Total                   | 14     | 18     | -22.2%   |