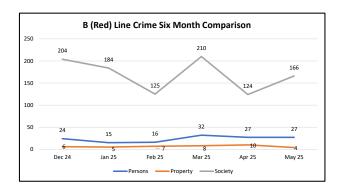

| B (Red) Line            | May 25 | Apr 25 | % Change |
|-------------------------|--------|--------|----------|
| Crimes Against Persons  |        |        |          |
| Agg Assault             | 5      | 2      | 150.0%   |
| Agg Assault on Op       | 0      | 0      | 0.0%     |
| Battery                 | 18     | 20     | -10.0%   |
| Battery on Operator     | 0      | 0      | 0.0%     |
| Homicide                | 0      | 0      | 0.0%     |
| Rape                    | 0      | 0      | 0.0%     |
| Robbery                 | 3      | 5      | -40.0%   |
| Sex Offenses            | 1      | 0      | 100.0%   |
| Subtotal                | 27     | 27     | 0.0%     |
| Crimes Against Property |        |        |          |
| Arson                   | 0      | 0      | 0.0%     |
| Bike Theft              | 0      | 0      | 0.0%     |
| Burglary                | 0      | 0      | 0.0%     |
| Larceny                 | 3      | 8      | -62.5%   |
| Motor Vehicle Theft     | 0      | 0      | 0.0%     |
| Vandalism               | 1      | 2      | -50.0%   |
| Subtotal                | 4      | 10     | -60.0%   |
| Crimes Against Society  |        |        |          |
| Narcotics               | 58     | 51     | 13.7%    |
| Trespassing             | 101    | 69     | 46.4%    |
| Weapons                 | 7      | 4      | 75.0%    |
| Subtotal                | 166    | 124    | 33.9%    |
| Total                   | 197    | 161    | 22.4%    |