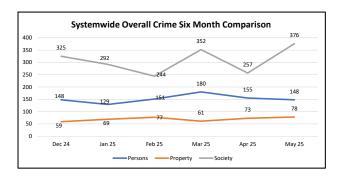

Trespassing

Weapons Subtotal

Total

| Systemwide              | May 25 | Apr 25 | % Change |
|-------------------------|--------|--------|----------|
| Crimes Against Persons  |        |        |          |
| Agg Assault             | 25     | 34     | -26.5%   |
| Agg Assault on Op       | 3      | 2      | 50.0%    |
| Battery                 | 87     | 70     | 24.3%    |
| Battery on Operator     | 2      | 5      | -60.0%   |
| Homicide                | 0      | 0      | 0.0%     |
| Rape                    | 0      | 2      | -100.0%  |
| Robbery                 | 20     | 37     | -45.9%   |
| Sex Offenses            | 11     | 5      | 120.0%   |
| Subtotal                | 148    | 155    | -4.5%    |
| Crimes Against Property |        |        |          |
| Arson                   | 0      | 0      | 0.0%     |
| Bike Theft              | 1      | 1      | 0.0%     |
| Burglary                | 1      | 1      | 0.0%     |
| Larceny                 | 52     | 42     | 23.8%    |
| Motor Vehicle Theft     | 8      | 5      | 60.0%    |
| Vandalism               | 16     | 24     | -33.3%   |
| Subtotal                | 78     | 73     | 6.8%     |
| Crimes Against Society  |        |        |          |
| Narcotics               | 142    | 91     | 56.0%    |
| Trespassing             | 220    | 153    | 43.8%    |
| Weapons                 | 14     | 13     | 7.7%     |
| Subtotal                | 376    | 257    | 46.3%    |
| Total                   | 602    | 485    | 24.1%    |