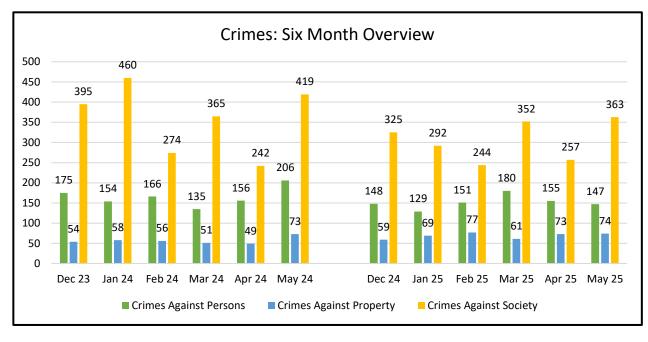

\* MTS Incident Response Times data is currently unavailable

|            | MONTHLY, BI             | -ANNUAL, ANNUA | L COMPARISON  |          |
|------------|-------------------------|----------------|---------------|----------|
|            |                         | MAY 2025       | Attachm       | ent l    |
| Crimes     |                         |                |               |          |
| Monthly    | System-Wide             | May-25         | May-24        | % Change |
|            | Crimes Against Persons  | 147            | 206           | -28.6%   |
|            | Crimes Against Property | 74             | 73            | 1.4%     |
|            | Crimes Against Society  | 363            | 419           | -13.4%   |
|            | Total                   | 584            | 698           | -16.3%   |
|            |                         |                |               |          |
| Six Months | System-Wide             | Dec-24-May-25  | Dec-23-May-24 | % Change |
|            | Crimes Against Persons  | 910            | 992           | -8.3%    |
|            | Crimes Against Property | 413            | 341           | 21.1%    |
|            | Crimes Against Society  | 1,833          | 2,155         | -14.9%   |
|            | Total                   | 3,156          | 3,488         | -9.5%    |
|            |                         |                |               |          |
| Annual     | System-Wide             | Jun-24-May-25  | Jun-23-May-24 | % Change |
|            | Crimes Against Persons  | 2,002          | 2,125         | -5.8%    |
|            | Crimes Against Property | 887            | 720           | 23.2%    |
|            | Crimes Against Society  | 5,828          | 3,192         | 82.6%    |
|            | Total                   | 8,717          | 6,037         | 44.4%    |