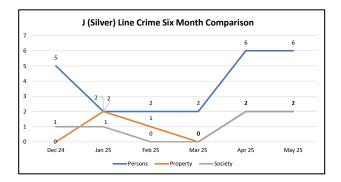

| J (Silver) Line         | May 25 | Apr 25 | % Change |
|-------------------------|--------|--------|----------|
| Crimes Against Persons  |        |        |          |
| Agg Assault             | 1      | 4      | -75.0%   |
| Agg Assault on Op       | 0      | 0      | 0.0%     |
| Battery                 | 3      | 0      | 300.0%   |
| Battery on Operator     | 0      | 0      | 0.0%     |
| Homicide                | 0      | 0      | 0.0%     |
| Rape                    | 0      | 0      | 0.0%     |
| Robbery                 | 2      | 2      | 0.0%     |
| Sex Offenses            | 0      | 0      | 0.0%     |
| Subtotal                | 6      | 6      | 0.0%     |
| Crimes Against Property |        |        |          |
| Arson                   | 0      | 0      | 0.0%     |
| Bike Theft              | 0      | 0      | 0.0%     |
| Burglary                | 0      | 0      | 0.0%     |
| Larceny                 | 2      | 1      | 100.0%   |
| Motor Vehicle Theft     | 0      | 1      | -100.0%  |
| Vandalism               | 0      | 0      | 0.0%     |
| Subtotal                | 2      | 2      | 0.0%     |
| Crimes Against Society  |        |        |          |
| Narcotics               | 2      | 2      | 0.0%     |
| Trespassing             | 0      | 0      | 0.0%     |
| Weapons                 | 0      | 0      | 0.0%     |
| Subtotal                | 2      | 2      | 0.0%     |
| Total                   | 10     | 10     | 0.0%     |