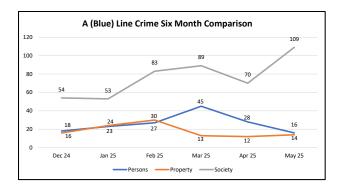

| A (Blue) Line           | May 25 | Apr 25 | % Change |
|-------------------------|--------|--------|----------|
| Crimes Against Persons  |        |        |          |
| Agg Assault             | 2      | 11     | -81.8%   |
| Agg Assault on Op       | 0      | 0      | 0.0%     |
| Battery                 | 9      | 10     | -10.0%   |
| Battery on Operator     | 0      | 0      | 0.0%     |
| Homicide                | 0      | 0      | 0.0%     |
| Rape                    | 0      | 0      | 0.0%     |
| Robbery                 | 3      | 6      | -50.0%   |
| Sex Offenses            | 2      | 1      | 100.0%   |
| Subtotal                | 16     | 28     | -42.9%   |
| Crimes Against Property |        |        |          |
| Arson                   | 0      | 0      | 0.0%     |
| Bike Theft              | 0      | 1      | -100.0%  |
| Burglary                | 1      | 1      | 0.0%     |
| Larceny                 | 10     | 5      | 100.0%   |
| Motor Vehicle Theft     | 1      | 2      | -50.0%   |
| Vandalism               | 2      | 3      | -33.3%   |
| Subtotal                | 14     | 12     | 16.7%    |
| Crimes Against Society  |        |        |          |
| Narcotics               | 30     | 19     | 57.9%    |
| Trespassing             | 75     | 46     | 63.0%    |
| Weapons                 | 4      | 5      | -20.0%   |
| Subtotal                | 109    | 70     | 55.7%    |
| Total                   | 139    | 110    | 26.4%    |