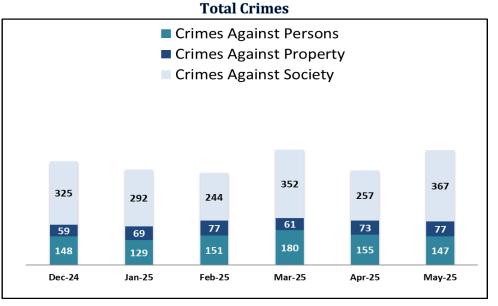

## SYSTEMWIDE LAW ENFORCEMENT OVERVIEW MAY 2025 Attachment I

Crimes Against Persons: violent crimes (i.e., homicide, aggravated assaults) are those in which the victims are always individuals Crimes Against Property: crimes to obtain money, property, or some other benefit (i.e., theft, vandalism, robbery) Crimes Against Society: represent society's prohibition against engaging in certain types of activity (i.e., drug violations)

## SYSTEMWIDE LAW ENFORCEMENT OVERVIEW

MAY 2025

Attachment I