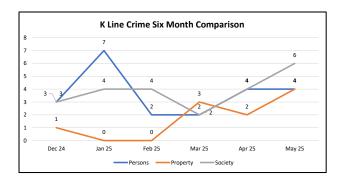

| K Line                  | May 25 | Apr 25 | % Change |
|-------------------------|--------|--------|----------|
| Crimes Against Persons  |        |        |          |
| Agg Assault             | 0      | 1      | -100.0%  |
| Agg Assault on Op       | 0      | 0      | 0.0%     |
| Battery                 | 4      | 2      | 100.0%   |
| Battery on Operator     | 0      | 0      | 0.0%     |
| Homicide                | 0      | 0      | 0.0%     |
| Rape                    | 0      | 0      | 0.0%     |
| Robbery                 | 0      | 1      | -100.0%  |
| Sex Offenses            | 0      | 0      | 0.0%     |
| Subtotal                | 4      | 4      | 0.0%     |
| Crimes Against Property |        |        |          |
| Arson                   | 0      | 0      | 0.0%     |
| Bike Theft              | 0      | 0      | 0.0%     |
| Burglary                | 0      | 0      | 0.0%     |
| Larceny                 | 3      | 2      | 50.0%    |
| Motor Vehicle Theft     | 0      | 0      | 0.0%     |
| Vandalism               | 1      | 0      | 100.0%   |
| Subtotal                | 4      | 2      | 100.0%   |
| Crimes Against Society  |        |        |          |
| Narcotics               | 0      | 1      | -100.0%  |
| Trespassing             | 5      | 3      | 66.7%    |
| Weapons                 | 1      | 0      | 100.0%   |
| Subtotal                | 6      | 4      | 50.0%    |
| Total                   | 14     | 10     | 40.0%    |