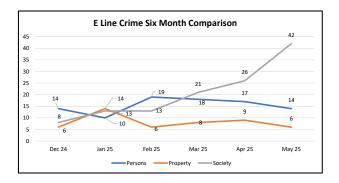

| E Line                  | May 25 | Apr 25 | % Change |
|-------------------------|--------|--------|----------|
| Crimes Against Persons  |        |        |          |
| Agg Assault             | 5      | 3      | 66.7%    |
| Agg Assault on Op       | 0      | 0      | 0.0%     |
| Battery                 | 4      | 4      | 0.0%     |
| Battery on Operator     | 0      | 0      | 0.0%     |
| Homicide                | 0      | 0      | 0.0%     |
| Rape                    | 0      | 0      | 0.0%     |
| Robbery                 | 1      | 9      | -88.9%   |
| Sex Offenses            | 4      | 1      | 300.0%   |
| Subtotal                | 14     | 17     | -17.6%   |
| Crimes Against Property |        |        |          |
| Arson                   | 0      | 0      | 0.0%     |
| Bike Theft              | 0      | 0      | 0.0%     |
| Burglary                | 0      | 0      | 0.0%     |
| Larceny                 | 6      | 7      | -14.3%   |
| Motor Vehicle Theft     | 0      | 0      | 0.0%     |
| Vandalism               | 0      | 2      | -100.0%  |
| Subtotal                | 6      | 9      | -33.3%   |
| Crimes Against Society  |        |        |          |
| Narcotics               | 14     | 6      | 133.3%   |
| Trespassing             | 26     | 19     | 36.8%    |
| Weapons                 | 2      | 1      | 100.0%   |
| Subtotal                | 42     | 26     | 61.5%    |
| Total                   | 62     | 52     | 19.2%    |