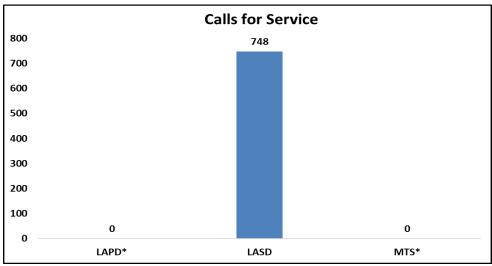

#### **Average Incident Response Times**

These graphs show how long it takes (in minutes) for LAPD, LASD, and MTS to respond to Emergency, Priority, and Routine calls

\* LAPD Incident Response Times data is currently unavailable