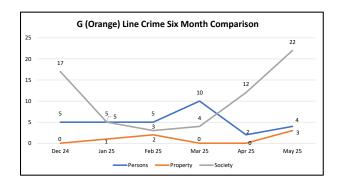

| G (Orange) Line         | May 25 | Apr 25 | % Change |
|-------------------------|--------|--------|----------|
| Crimes Against Persons  |        |        |          |
| Agg Assault             | 1      | 0      | 100.0%   |
| Agg Assault on Op       | 0      | 0      | 0.0%     |
| Battery                 | 3      | 2      | 50.0%    |
| Battery on Operator     | 0      | 0      | 0.0%     |
| Homicide                | 0      | 0      | 0.0%     |
| Rape                    | 0      | 0      | 0.0%     |
| Robbery                 | 0      | 0      | 0.0%     |
| Sex Offenses            | 0      | 0      | 0.0%     |
| Subtotal                | 4      | 2      | 100.0%   |
| Crimes Against Property |        |        |          |
| Arson                   | 0      | 0      | 0.0%     |
| Bike Theft              | 0      | 0      | 0.0%     |
| Burglary                | 0      | 0      | 0.0%     |
| Larceny                 | 2      | 0      | 200.0%   |
| Motor Vehicle Theft     | 1      | 0      | 100.0%   |
| Vandalism               | 0      | 0      | 0.0%     |
| Subtotal                | 3      | 0      | 300.0%   |
| Crimes Against Society  |        |        |          |
| Narcotics               | 18     | 8      | 125.0%   |
| Trespassing             | 4      | 3      | 33.3%    |
| Weapons                 | 0      | 1      | -100.0%  |
| Subtotal                | 22     | 12     | 83.3%    |
| Total                   | 29     | 14     | 107.1%   |