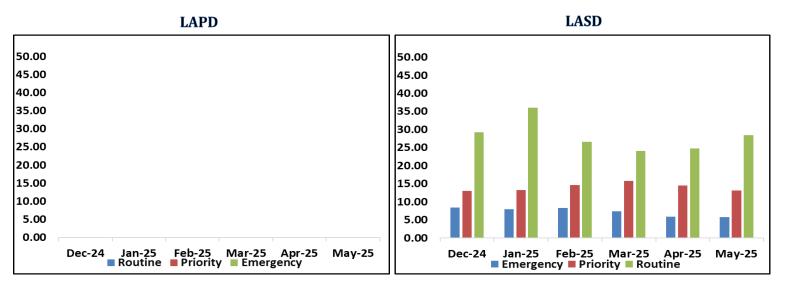

#### **Average Incident Response Times**

These graphs show how long it takes (in minutes) for LAPD, LASD, and MTS to respond to Emergency, Priority, and Routine calls

\* LAPD Incident Response Times data is currently unavailable

### **Average Emergency Response Times**

| Monthly    | May-25        | May-24        | % Change |
|------------|---------------|---------------|----------|
|            | 1.93          | 5.81          | -66.7%   |
|            |               |               |          |
| Six Months | Dec-24-May-25 | Dec-23-May-24 | % Change |
|            | 3.18          | 5.44          | -41.6%   |
|            |               |               |          |
| Annual     | Jun-24-May-25 | Jun-23-May-24 | % Change |
|            | 3.92          | 5.40          | -27.3%   |