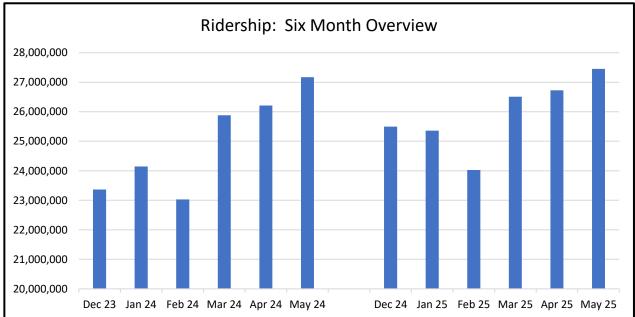

### **Bus Operator Assaults**

| Monthly    | May-25        | May-24        | % Change |
|------------|---------------|---------------|----------|
|            | 5             | 11            | -54.5%   |
| L          | J             |               | -34.370  |
| Six Months | Dec-24-May-25 | Dec-23-May-24 | % Change |
|            | 40            | 78            | -48.7%   |
|            |               | •             |          |
| Annual     | Jun-24-May-25 | Jun-23-May-24 | % Change |
| Γ          | 122           | 167           | -26.9%   |
| Didorahin  |               |               |          |
| Ridership  |               |               |          |
| Monthly    | May-25        | May-24        | % Change |
|            | 27,453,541    | 27,170,160    | 1.0%     |
|            |               |               |          |
| Six Months | Dec-24-May-25 | Dec-23-May-24 | % Change |

 Six Months
 Dec-24-May-25
 Dec-23-May-24
 % Change

 155,572,769
 149,802,752
 3.9%

 Annual
 Jun-24-May-25
 Jun-23-May-24
 % Change

 314,712,333
 297,507,561
 5.8%