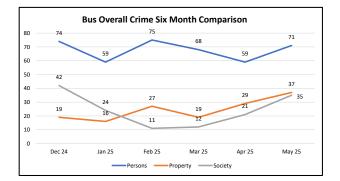

| Bus                     | May 25 | Apr 25 | % Change |
|-------------------------|--------|--------|----------|
| Crimes Against Persons  |        |        |          |
| Agg Assault             | 10     | 9      | 11.1%    |
| Agg Assault on Op       | 3      | 2      | 50.0%    |
| Battery                 | 43     | 30     | 43.3%    |
| Battery on Operator     | 2      | 5      | -60.0%   |
| Homicide                | 0      | 0      | 0.0%     |
| Rape                    | 0      | 2      | -100.0%  |
| Robbery                 | 9      | 8      | 12.5%    |
| Sex Offenses            | 4      | 3      | 33.3%    |
| Subtotal                | 71     | 59     | 20.3%    |
| Crimes Against Property |        |        |          |
| Arson                   | 0      | 0      | 0.0%     |
| Bike Theft              | 0      | 0      | 0.0%     |
| Burglary                | 0      | 0      | 0.0%     |
| Larceny                 | 24     | 13     | 84.6%    |
| Motor Vehicle Theft     | 2      | 2      | 0.0%     |
| Vandalism               | 11     | 14     | -21.4%   |
| Subtotal                | 37     | 29     | 27.6%    |
| Crimes Against Society  |        |        |          |
| Narcotics               | 29     | 13     | 123.1%   |
| Trespassing             | 6      | 5      | 20.0%    |
| Weapons                 | 0      | 3      | -100.0%  |
| Subtotal                | 35     | 21     | 66.7%    |
| Total                   | 143    | 109    | 31.2%    |