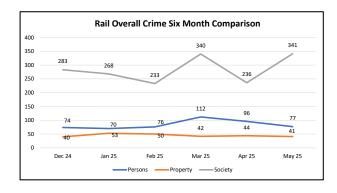

| Rail                    | May 25 | Apr 25 | % Change |
|-------------------------|--------|--------|----------|
| Crimes Against Persons  |        |        |          |
| Agg Assault             | 15     | 25     | -40.0%   |
| Agg Assault on Op       | 0      | 0      | 0.0%     |
| Battery                 | 44     | 40     | 10.0%    |
| Battery on Operator     | 0      | 0      | 0.0%     |
| Homicide                | 0      | 0      | 0.0%     |
| Rape                    | 0      | 0      | 0.0%     |
| Robbery                 | 11     | 29     | -62.1%   |
| Sex Offenses            | 7      | 2      | 250.0%   |
| Subtotal                | 77     | 96     | -19.8%   |
| Crimes Against Property |        |        |          |
| Arson                   | 0      | 0      | 0.0%     |
| Bike Theft              | 1      | 1      | 0.0%     |
| Burglary                | 1      | 1      | 0.0%     |
| Larceny                 | 28     | 29     | -3.4%    |
| Motor Vehicle Theft     | 6      | 3      | 100.0%   |
| Vandalism               | 5      | 10     | -50.0%   |
| Subtotal                | 41     | 44     | -6.8%    |
| Crimes Against Society  |        |        |          |
| Narcotics               | 113    | 78     | 44.9%    |
| Trespassing             | 214    | 148    | 44.6%    |
| Weapons                 | 14     | 10     | 40.0%    |
| Subtotal                | 341    | 236    | 44.5%    |
| Total                   | 459    | 376    | 22.1%    |