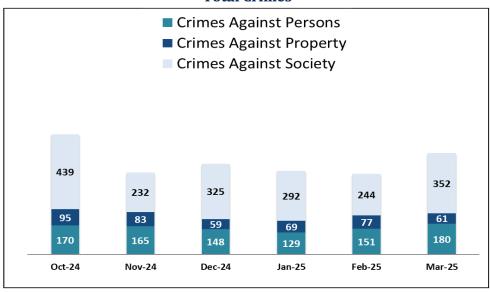

#### **Total Crimes**

Crimes Against Persons: violent crimes (i.e., homicide, aggravated assaults) are those in which the victims are always individuals Crimes Against Property: crimes to obtain money, property, or some other benefit (i.e., theft, vandalism, robbery)

Crimes Against Society: represent society's prohibition against engaging in certain types of activity (i.e., drug violations)

<sup>\*</sup> LAPD Calls for Service data is currently unavailable