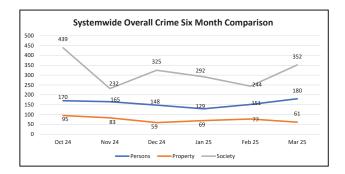

| Systemwide              | Mar 25 | Feb 25 | % Change |
|-------------------------|--------|--------|----------|
| Crimes Against Persons  |        |        |          |
| Agg Assault             | 54     | 28     | 92.9%    |
| Agg Assault on Op       | 0      | 0      | 0.0%     |
| Battery                 | 78     | 81     | -3.7%    |
| Battery on Operator     | 7      | 7      | 0.0%     |
| Homicide                | 0      | 0      | 0.0%     |
| Rape                    | 0      | 0      | 0.0%     |
| Robbery                 | 25     | 27     | -7.4%    |
| Sex Offenses            | 16     | 8      | 100.0%   |
| Subtotal                | 180    | 151    | 19.2%    |
| Crimes Against Property |        |        |          |
| Arson                   | 1      | 0      | 100.0%   |
| Bike Theft              | 0      | 0      | 0.0%     |
| Burglary                | 0      | 2      | -100.0%  |
| Larceny                 | 36     | 49     | -26.5%   |
| Motor Vehicle Theft     | 3      | 4      | -25.0%   |
| Vandalism               | 21     | 22     | -4.5%    |
| Subtotal                | 61     | 77     | -20.8%   |
| Crimes Against Society  |        |        |          |
| Narcotics               | 107    | 69     | 55.1%    |
| Trespassing             | 219    | 165    | 32.7%    |
| Weapons                 | 26     | 10     | 160.0%   |
| Subtotal                | 352    | 244    | 44.3%    |
| Total                   | 593    | 472    | 25.6%    |

# **Monthly Crime Report**

Attachment G

|                                | 2025  | 2024  | %       |
|--------------------------------|-------|-------|---------|
|                                | March | March | Change  |
| CRIMES AGAINST PERSONS         |       |       |         |
| Homicide                       | 0     | 0     | 0.0%    |
| Rape                           | 0     | 2     | -100.0% |
| Robbery                        | 25    | 19    | 31.6%   |
| Aggravated Assault             | 54    | 26    | 107.7%  |
| Aggravated Assault on Operator | 0     | 2     | -100.0% |
| Battery                        | 78    | 72    | 8.3%    |
| Battery on Operator            | 7     | 8     | -12.5%  |
| Sex Offenses                   | 16    | 6     | 166.7%  |
| SUB-TOTAL                      | 180   | 135   | 33.3%   |
| CRIMES AGAINST PROPERTY        |       |       |         |
| Burglary                       | 0     | 2     | -100.0% |
| Larceny                        | 36    | 37    | -2.7%   |
| Bike Theft                     | 0     | 1     | -100.0% |
| Motor Vehicle Theft            | 3     | 4     | -25.0%  |
| Arson                          | 1     | 0     | 100.0%  |
| Vandalism                      | 21    | 7     | 200.0%  |
| SUB-TOTAL                      | 61    | 51    | 19.6%   |
| CRIMES AGAINST SOCIETY         |       |       |         |
| Weapons                        | 26    | 13    | 100.0%  |
| Narcotics                      | 107   | 93    | 15.1%   |
| Trespassing                    | 219   | 259   | -15.4%  |
| SUB-TOTAL                      | 352   | 365   | -3.6%   |
| TOTAL                          | 593   | 551   | 7.6%    |
| ENFORCEMENT EFFORTS            |       |       |         |
| Arrests                        | 514   | 659   | -22.0%  |
| Citations                      | 765   | 526   | 45.4%   |
| Calls for Service              | 908   | 6,502 | -86.0%  |

Attachment G

| • |   |   |     |
|---|---|---|-----|
| ľ | п | m | es  |
| ~ |   |   | C 3 |

Monthly

| System-Wide             | Mar-25 | Mar-24 | % Change |
|-------------------------|--------|--------|----------|
| Crimes Against Persons  | 180    | 135    | 33.33%   |
| Crimes Against Property | 61     | 51     | 19.61%   |
| Crimes Against Society  | 352    | 365    | -3.56%   |
| Total                   | 593    | 551    | 7.62%    |

Six Months

| System-Wide             | Oct-24-Mar-25 | Oct-23-Mar-24 | % Change |
|-------------------------|---------------|---------------|----------|
| Crimes Against Persons  | 943           | 1,019         | -7.46%   |
| Crimes Against Property | 444           | 334           | 32.93%   |
| Crimes Against Society  | 1,884         | 2,108         | -10.63%  |
| Total                   | 3,271         | 3,461         | -5.49%   |