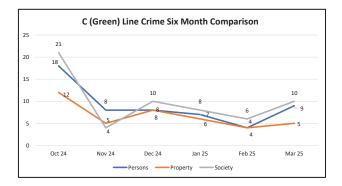

| C (Green) Line          | Mar 25 | Feb 25 | % Change |
|-------------------------|--------|--------|----------|
| Crimes Against Persons  |        |        |          |
| Agg Assault             | 3      | 0      | 300.0%   |
| Agg Assault on Op       | 0      | 0      | 0.0%     |
| Battery                 | 1      | 1      | 0.0%     |
| Battery on Operator     | 0      | 0      | 0.0%     |
| Homicide                | 0      | 0      | 0.0%     |
| Rape                    | 0      | 0      | 0.0%     |
| Robbery                 | 4      | 2      | 100.0%   |
| Sex Offenses            | 1      | 1      | 0.0%     |
| Subtotal                | 9      | 4      | 125.0%   |
| Crimes Against Property |        |        |          |
| Arson                   | 0      | 0      | 0.0%     |
| Bike Theft              | 0      | 0      | 0.0%     |
| Burglary                | 0      | 0      | 0.0%     |
| Larceny                 | 3      | 0      | 300.0%   |
| Motor Vehicle Theft     | 1      | 4      | -75.0%   |
| Vandalism               | 1      | 0      | 100.0%   |
| Subtotal                | 5      | 4      | 25.0%    |
| Crimes Against Society  |        |        |          |
| Narcotics               | 6      | 1      | 500.0%   |
| Trespassing             | 4      | 5      | -20.0%   |
| Weapons                 | 0      | 0      | 0.0%     |
| Subtotal                | 10     | 6      | 66.7%    |
| Total                   | 24     | 14     | 71.4%    |

# ATTACHMENT G

| REPOI                          | REPORTED CRIME |      |      |  |  |
|--------------------------------|----------------|------|------|--|--|
| CRIMES AGAINST PERSONS         | LAPD           | LASD | FYTD |  |  |
| Homicide                       | 0              | 0    | 0    |  |  |
| Rape                           | 0              | 0    | 0    |  |  |
| Robbery                        | 1              | 3    | 30   |  |  |
| Aggravated Assault             | 0              | 3    | 29   |  |  |
| Aggravated Assault on Operator | 0              | 0    | 0    |  |  |
| Battery                        | 0              | 1    | 19   |  |  |
| Battery Rail Operator          | 0              | 0    | 0    |  |  |
| Sex Offenses                   | 0              | 1    | 8    |  |  |
| SUB-TOTAL                      | 1              | 8    | 86   |  |  |
| CRIMES AGAINST PROPERTY        | LAPD           | LASD | FYTD |  |  |
| Burglary                       | 0              | 0    | 0    |  |  |
| Larceny                        | 3              | 0    | 37   |  |  |
| Bike Theft                     | 0              | 0    | 0    |  |  |
| Motor Vehicle Theft            | 1              | 0    | 11   |  |  |
| Arson                          | 0              | 0    | 0    |  |  |
| Vandalism                      | 0              | 1    | 10   |  |  |
| SUB-TOTAL                      | 4              | 1    | 58   |  |  |
| CRIMES AGAINST SOCIETY         | LAPD           | LASD | FYTD |  |  |
| Weapons                        | 0              | 0    | 14   |  |  |
| Narcotics                      | 0              | 6    | 55   |  |  |
| Trespassing                    | 4              | 0    | 63   |  |  |
| SUB-TOTAL                      | 4              | 6    | 132  |  |  |
| TOTAL                          | 9              | 15   | 276  |  |  |

| CRIMES PER STATION       |                              |                               |                              |      |
|--------------------------|------------------------------|-------------------------------|------------------------------|------|
| STATION                  | CRIMES<br>AGAINST<br>PERSONS | CRIMES<br>AGAINST<br>PROPERTY | CRIMES<br>AGAINST<br>SOCIETY | FYTD |
| LAX/Metro Transit Center |                              |                               |                              |      |
| Aviation/Century         | 0                            | 0                             | 0                            | 0    |
| Aviation/Imperial        | 0                            | 4                             | 2                            | 27   |
| Hawthorne/Lennox         | 3                            | 0                             | 0                            | 14   |
| Crenshaw                 | 1                            | 0                             | 0                            | 17   |
| Vermont/Athens           | 0                            | 1                             | 1                            | 9    |
| Harbor Fwy               | 0                            | 0                             | 1                            | 69   |
| Avalon                   | 1                            | 0                             | 1                            | 25   |
| Willowbrook/Rosa Parks   | 0                            | 0                             | 1                            | 31   |
| Long Beach Bl            | 3                            | 0                             | 3                            | 49   |
| Lakewood Bl              | 1                            | 0                             | 0                            | 6    |
| Norwalk                  | 0                            | 0                             | 1                            | 23   |
| Total                    | 9                            | 5                             | 10                           | 270  |