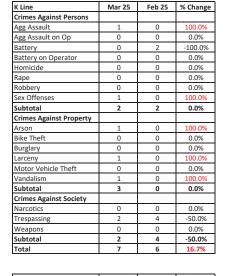

| Systemwide              | Mar 25 | Feb 25 | % Change |
|-------------------------|--------|--------|----------|
| Crimes Against Persons  |        |        |          |
| Agg Assault             | 54     | 28     | 92.9%    |
| Agg Assault on Op       | 0      | 0      | 0.0%     |
| Battery                 | 78     | 81     | -3.7%    |
| Battery on Operator     | 7      | 7      | 0.0%     |
| Homicide                | 0      | 0      | 0.0%     |
| Rape                    | 0      | 0      | 0.0%     |
| Robbery                 | 25     | 27     | -7.4%    |
| Sex Offenses            | 16     | 8      | 100.0%   |
| Subtotal                | 180    | 151    | 19.2%    |
| Crimes Against Property |        |        |          |
| Arson                   | 1      | 0      | 100.0%   |
| Bike Theft              | 0      | 0      | 0.0%     |
| Burglary                | 0      | 2      | -100.0%  |
| Larceny                 | 36     | 49     | -26.5%   |
| Motor Vehicle Theft     | 3      | 4      | -25.0%   |
| Vandalism               | 21     | 22     | -4.5%    |
| Subtotal                | 61     | 77     | -20.8%   |
| Crimes Against Society  |        |        |          |
| Narcotics               | 107    | 69     | 55.1%    |
| Trespassing             | 219    | 165    | 32.7%    |
| Weapons                 | 26     | 10     | 160.0%   |
| Subtotal                | 352    | 244    | 44.3%    |
| Total                   | 593    | 472    | 25.6%    |