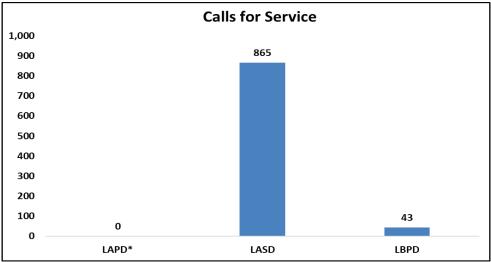

| CALLS FOR SERVICE |                       |     |       |       |  |
|-------------------|-----------------------|-----|-------|-------|--|
| AGENCY            | LAPD LASD LBPD FYT    |     |       |       |  |
| Routine           | Currently Unavailable | 163 | 5     | 3,548 |  |
| Priority          | Currently Unavailable | 105 | 35    | 1,217 |  |
| Emergency         | Currently Unavailable | 10  | 3     | 177   |  |
| TOTAL             | 0 278 43 4,942        |     | 4,942 |       |  |