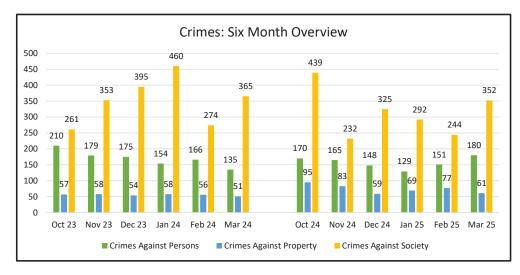

#### **Total Crimes**

Crimes Against Persons: violent crimes (i.e., homicide, aggravated assaults) are those in which the victims are always individuals Crimes Against Property: crimes to obtain money, property, or some other benefit (i.e., theft, vandalism, robbery)

Crimes Against Society: represent society's prohibition against engaging in certain types of activity (i.e., drug violations)

<sup>\*</sup> LAPD Calls for Service data is currently unavailable