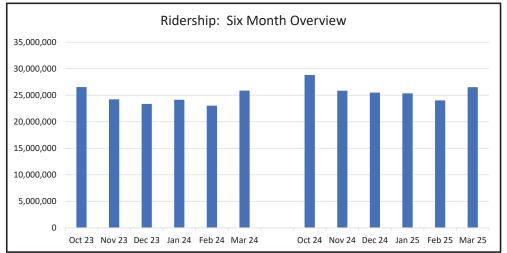

#### Ridership

Monthly

| Mar-25     | Mar-24     | % Change |
|------------|------------|----------|
| 26,511,392 | 25,880,698 | 2.44%    |

Six Months

| Oct-24-Mar-25 | Oct-23-Mar-24 | % Change |
|---------------|---------------|----------|
| 156,046,267   | 147,169,264   | 6.03%    |