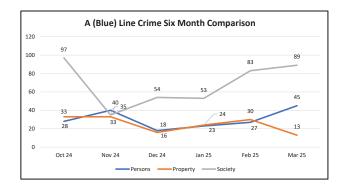

| A (Blue) Line           | Mar 25 | Feb 25 | % Change |
|-------------------------|--------|--------|----------|
| Crimes Against Persons  |        |        |          |
| Agg Assault             | 19     | 6      | 216.7%   |
| Agg Assault on Op       | 0      | 0      | 0.0%     |
| Battery                 | 21     | 18     | 16.7%    |
| Battery on Operator     | 0      | 0      | 0.0%     |
| Homicide                | 0      | 0      | 0.0%     |
| Rape                    | 0      | 0      | 0.0%     |
| Robbery                 | 3      | 3      | 0.0%     |
| Sex Offenses            | 2      | 0      | 200.0%   |
| Subtotal                | 45     | 27     | 66.7%    |
| Crimes Against Property |        |        |          |
| Arson                   | 0      | 0      | 0.0%     |
| Bike Theft              | 0      | 0      | 0.0%     |
| Burglary                | 0      | 0      | 0.0%     |
| Larceny                 | 7      | 23     | -69.6%   |
| Motor Vehicle Theft     | 2      | 0      | 200.0%   |
| Vandalism               | 4      | 7      | -42.9%   |
| Subtotal                | 13     | 30     | -56.7%   |
| Crimes Against Society  |        |        |          |
| Narcotics               | 18     | 31     | -41.9%   |
| Trespassing             | 63     | 48     | 31.3%    |
| Weapons                 | 8      | 4      | 100.0%   |
| Subtotal                | 89     | 83     | 7.2%     |
| Total                   | 147    | 140    | 5.0%     |

#### MONTHLY UPDATE ON TRANSIT POLICING PERFORMANCE - MARCH 2025

|                                | REPORTED CRIME |      |      |       |  |
|--------------------------------|----------------|------|------|-------|--|
| CRIMES AGAINST PERSONS         | LAPD           | LASD | LBPD | FYTD  |  |
| Homicide                       | 0              | 0    | 0    | 0     |  |
| Rape                           | 0              | 0    | 0    | 0     |  |
| Robbery                        | 1              | 2    | 0    | 44    |  |
| Aggravated Assault             | 9              | 9    | 1    | 76    |  |
| Aggravated Assault on Operator | 0              | 0    | 0    | 1     |  |
| Battery                        | 5              | 10   | 6    | 125   |  |
| Battery Rail Operator          | 0              | 0    | 0    | 0     |  |
| Sex Offenses                   | 1              | 1    | 0    | 13    |  |
| SUB-TOTAL                      | 16             | 22   | 7    | 259   |  |
| CRIMES AGAINST PROPERTY        | LAPD           | LASD | LBPD | FYTD  |  |
| Burglary                       | 0              | 0    | 0    | 1     |  |
| Larceny                        | 2              | 5    | 0    | 142   |  |
| Bike Theft                     | 0              | 0    | 0    | 1     |  |
| Motor Vehicle Theft            | 1              | 1    | 0    | 9     |  |
| Arson                          | 0              | 0    | 0    | 2     |  |
| Vandalism                      | 1              | 3    | 0    | 30    |  |
| SUB-TOTAL                      | 4              | 9    | 0    | 185   |  |
| CRIMES AGAINST SOCIETY         | LAPD           | LASD | LBPD | FYTD  |  |
| Weapons                        | 6              | 2    | 0    | 44    |  |
| Narcotics                      | 17             | 1    | 0    | 188   |  |
| Trespassing                    | 53             | 8    | 2    | 539   |  |
| SUB-TOTAL                      | 76             | 11   | 2    | 771   |  |
| TOTAL                          | 96             | 42   | 9    | 1,215 |  |

| TOTAL                     | 96                           | 42                            | 9                            | 1,215 |
|---------------------------|------------------------------|-------------------------------|------------------------------|-------|
|                           |                              |                               |                              |       |
| С                         | RIMES PER S                  | TATION                        |                              |       |
| STATION                   | CRIMES<br>AGAINST<br>PERSONS | CRIMES<br>AGAINST<br>PROPERTY | CRIMES<br>AGAINST<br>SOCIETY | FYTD  |
| APU/Citrus College        | 2                            | 1                             | 1                            | 7     |
| Azusa Downtown            | 0                            | 0                             | 3                            | 21    |
| Irwindale                 | 0                            | 0                             | 0                            | 2     |
| Duarte/City of Hope       | 0                            | 0                             | 0                            | 5     |
| Monrovia                  | 0                            | 0                             | 0                            | 6     |
| Arcadia                   | 0                            | 0                             | 0                            | 3     |
| Sierra Madre Villa        | 4                            | 1                             | 0                            | 11    |
| Allen                     | 0                            | 0                             | 0                            | 2     |
| Lake                      | 0                            | 0                             | 0                            | 18    |
| Memorial Park             | 2                            | 0                             | 1                            | 7     |
| Del Mar                   | 0                            | 0                             | 0                            | 5     |
| Fillmore                  | 2                            | 0                             | 0                            | 9     |
| South Pasadena            | 3                            | 0                             | 0                            | 11    |
| Highland Park             | 0                            | 0                             | 1                            | 24    |
| Southwest Museum          | 1                            | 1                             | 1                            | 32    |
| Heritage Square           | 0                            | 0                             | 2                            | 21    |
| Lincoln/Cypress           | 2                            | 1                             | 1                            | 31    |
| Chinatown                 | 0                            | 0                             | 28                           | 146   |
| Union Station             | 1                            | 0                             | 7                            | 25    |
| Little Tokyo/Arts Dist    | 2                            | 0                             | 1                            | 51    |
| Historic Broadway         | 3                            | 1                             | 0                            | 29    |
| Grand Av Arts/Bunker Hill | 1                            | 0                             | 16                           | 211   |
| 7th St/Metro Ctr          | 0                            | 0                             | 0                            | 14    |
| Pico                      | 3                            | 0                             | 6                            | 55    |
| Grand/LATTC               | 0                            | 0                             | 11                           | 75    |
| San Pedro St              | 1                            | 0                             | 2                            | 15    |
| Washington                | 1                            | 0                             | 0                            | 19    |
| Vernon                    | 0                            | 1                             | 0                            | 10    |
| Slauson                   | 0                            | 0                             | 0                            | 24    |
| Florence                  | 1                            | 0                             | 0                            | 28    |
| Firestone                 | 1                            | 2                             | 0                            | 35    |
| 103rd St/Watts Towers     | 1                            | 0                             | 0                            | 22    |
| Willowbrook/Rosa Parks    | 3                            | 2                             | 4                            | 98    |
| Compton                   | 2                            | 1                             | 1                            | 30    |
| Artesia                   | 1                            | 1                             | 1                            | 42    |
| Del Amo                   | 1                            | 1                             | 0                            | 17    |
| Wardlow                   | 0                            | 0                             | 0                            | 0     |
| Willow St                 | 1                            | 0                             | 1                            | 16    |
| PCH                       | 1                            | 0                             | 0                            | 5     |
| Anaheim St                | 0                            | 0                             | 0                            | 8     |
| 5th St                    | 0                            | 0                             | 0                            | 1     |
| 1st St                    | 0                            | 0                             | 0                            | 1     |
| Downtown Long Beach       | 3                            | 0                             | 1                            | 12    |
| Pacific Av                | 2                            | 0                             | 0                            | 3     |
| Blue Line Rail Yard       | 0                            | 0                             | 0                            | 7     |
| Other                     | 0                            | 0                             | 0                            | 0     |
| Total                     | 45                           | 13                            | 89                           | 1,214 |