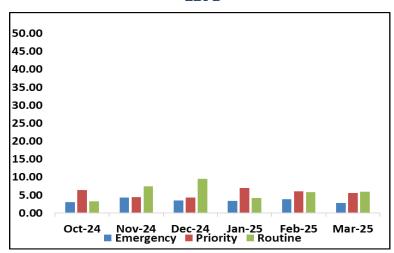

#### **Average Incident Response Times**

These graphs show how long it takes (in minutes) for LAPD, LASD, and LBPD to respond to Emergency, Priority, and Routine calls

LAPD LASD

 $\ensuremath{^{*}}\xspace$  LAPD Incident Response Times data is currently unavailable

**LBPD** 