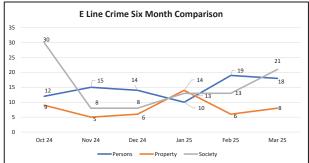

# **E LINE**

## ATTACHMENT G

#### MONTHLY UPDATE ON TRANSIT POLICING PERFORMANCE - MARCH 2025

| REPORTED CRIME                 |      |      |      |
|--------------------------------|------|------|------|
| CRIMES AGAINST PERSONS         | LAPD | LASD | FYTD |
| Homicide                       | 0    | 0    | 0    |
| Rape                           | 0    | 0    | 2    |
| Robbery                        | 2    | 0    | 30   |
| Aggravated Assault             | 4    | 1    | 24   |
| Aggravated Assault on Operator | 0    | 0    | 0    |
| Battery                        | 9    | 2    | 70   |
| Battery Rail Operator          | 0    | 0    | 0    |
| Sex Offenses                   | 0    | 0    | 6    |
| SUB-TOTAL                      | 15   | 3    | 132  |
| CRIMES AGAINST PROPERTY        | LAPD | LASD | FYTD |
| Burglary                       | 0    | 0    | 3    |
| Larceny                        | 5    | 2    | 51   |
| Bike Theft                     | 0    | 0    | 0    |
| Motor Vehicle Theft            | 0    | 0    | 1    |
| Arson                          | 0    | 0    | 0    |
| Vandalism                      | 0    | 1    | 12   |
| SUB-TOTAL                      | 5    | 3    | 67   |
| CRIMES AGAINST SOCIETY         | LAPD | LASD | FYTD |
| Weapons                        | 1    | 0    | 9    |
| Narcotics                      | 5    | 1    | 47   |
| Trespassing                    | 14   | 0    | 358  |
| SUB-TOTAL                      | 20   | 1    | 414  |
| TOTAL                          | 40   | 7    | 613  |

| CRIMES PER STATION         |                              |                               |                              |      |
|----------------------------|------------------------------|-------------------------------|------------------------------|------|
| STATION                    | CRIMES<br>AGAINST<br>PERSONS | CRIMES<br>AGAINST<br>PROPERTY | CRIMES<br>AGAINST<br>SOCIETY | FYTD |
| Atlantic                   | 0                            | 0                             | 0                            | 5    |
| East LA Civic Ctr          | 0                            | 0                             | 0                            | 3    |
| Maravilla                  | 0                            | 1                             | 0                            | 2    |
| Indiana (both LAPD & LASD) | 0                            | 0                             | 0                            | 28   |
| Soto                       | 0                            | 0                             | 1                            | 21   |
| Mariachi Plaza             | 0                            | 0                             | 1                            | 21   |
| Pico/Aliso                 | 1                            | 0                             | 1                            | 8    |
| Little Tokyo/Arts Dist     | 0                            | 0                             | 0                            | 3    |
| Historic Broadway          | 0                            | 0                             | 0                            | 0    |
| Grand Av Arts/Bunker Hill  | 0                            | 0                             | 0                            | 0    |
| 7th St/Metro Ctr           | 0                            | 0                             | 0                            | 2    |
| Pico                       | 0                            | 0                             | 0                            | 8    |
| LATTC/Ortho Institute      | 0                            | 0                             | 0                            | 88   |
| Jefferson/USC              | 1                            | 1                             | 0                            | 10   |
| Expo Park/USC              | 1                            | 0                             | 0                            | 15   |
| Expo/Vermont               | 2                            | 0                             | 0                            | 43   |
| Expo/Western               | 3                            | 0                             | 17                           | 58   |
| Expo/Crenshaw              | 0                            | 1                             | 0                            | 75   |
| Farmdale                   | 2                            | 0                             | 0                            | 19   |
| Expo/La Brea               | 1                            | 1                             | 0                            | 46   |
| La Cienega/Jefferson       | 2                            | 0                             | 0                            | 93   |
| Culver City                | 0                            | 0                             | 0                            | 4    |
| Palms                      | 0                            | 2                             | 0                            | 5    |
| Westwood/Rancho Park       | 1                            | 0                             | 0                            | 3    |
| Expo/Sepulveda             | 1                            | 0                             | 0                            | 7    |
| Expo/Bundy                 | 0                            | 0                             | 0                            | 7    |
| 26th St/Bergamot           | 1                            | 2                             | 0                            | 7    |
| 17th St/SMC                | 0                            | 0                             | 0                            | 7    |
| Downtown Santa Monica      | 2                            | 0                             | 1                            | 25   |
| Expo Line Rail Yard        | 0                            | 0                             | 0                            | 0    |
| Total                      | 18                           | 8                             | 21                           | 613  |