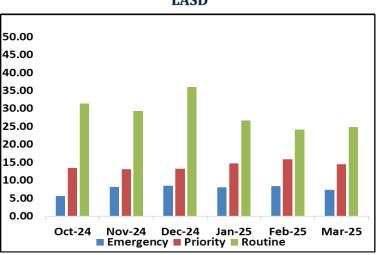

#### **Average Incident Response Times**

These graphs show how long it takes (in minutes) for LAPD, LASD, and LBPD to respond to Emergency, Priority, and Routine calls

LAPD LASD

 $\ensuremath{^{*}}\xspace$  LAPD Incident Response Times data is currently unavailable