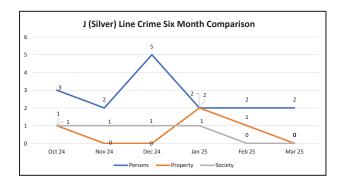

# J LINE (SILVER)

# ATTACHMENT G

| REPORTED CRIME                 |      |      |      |  |
|--------------------------------|------|------|------|--|
| CRIMES AGAINST PERSONS         | LAPD | LASD | FYTD |  |
| Homicide                       | 0    | 0    | 0    |  |
| Rape                           | 0    | 0    | 0    |  |
| Robbery                        | 0    | 0    | 5    |  |
| Aggravated Assault             | 0    | 0    | 7    |  |
| Aggravated Assault on Operator | 0    | 0    | 0    |  |
| Battery                        | 2    | 0    | 8    |  |
| Battery Bus Operator           | 0    | 0    | 2    |  |
| Sex Offenses                   | 0    | 0    | 2    |  |
| SUB-TOTAL                      | 2    | 0    | 24   |  |
| CRIMES AGAINST PROPERTY        | LAPD | LASD | FYTD |  |
| Burglary                       | 0    | 0    | 0    |  |
| Larceny                        | 0    | 0    | 4    |  |
| Bike Theft                     | 0    | 0    | 0    |  |
| Motor Vehicle Theft            | 0    | 0    | 0    |  |
| Arson                          | 0    | 0    | 0    |  |
| Vandalism                      | 0    | 0    | 2    |  |
| SUB-TOTAL                      | 0    | 0    | 6    |  |
| CRIMES AGAINST SOCIETY         | LAPD | LASD | FYTD |  |
| Weapons                        | 0    | 0    | 2    |  |
| Narcotics                      | 0    | 0    | 10   |  |
| Trespassing                    | 0    | 0    | 33   |  |
| SUB-TOTAL                      | 0    | 0    | 45   |  |
| TOTAL                          | 2    | 0    | 75   |  |

| CRIMES PER STATION         |                              |                               |                              |      |
|----------------------------|------------------------------|-------------------------------|------------------------------|------|
| STATION                    | CRIMES<br>AGAINST<br>PERSONS | CRIMES<br>AGAINST<br>PROPERTY | CRIMES<br>AGAINST<br>SOCIETY | FYTD |
| El Monte                   | 0                            | 0                             | 0                            | 3    |
| Cal State LA               | 0                            | 0                             | 0                            | 0    |
| LAC/USC Medical Ctr        | 0                            | 0                             | 0                            | 2    |
| Alameda                    | 0                            | 0                             | 0                            | 0    |
| Downtown                   | 0                            | 0                             | 0                            | 1    |
| 37th St/USC                | 0                            | 0                             | 0                            | 7    |
| Slauson                    | 1                            | 0                             | 0                            | 12   |
| Manchester                 | 0                            | 0                             | 0                            | 14   |
| Harbor Fwy                 | 0                            | 0                             | 0                            | 18   |
| Rosecrans                  | 0                            | 0                             | 0                            | 0    |
| Harbor Gateway Transit Ctr | 1                            | 0                             | 0                            | 13   |
| Carson                     | 0                            | 0                             | 0                            | 0    |
| PCH                        | 0                            | 0                             | 0                            | 0    |
| San Pedro/Beacon           | 0                            | 0                             | 0                            | 1    |
| Total                      | 2                            | 0                             | 0                            | 71   |