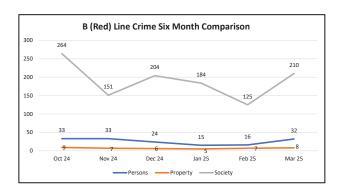

| B (Red) Line            | Mar 25 | Feb 25 | % Change |
|-------------------------|--------|--------|----------|
| Crimes Against Persons  |        |        |          |
| Agg Assault             | 8      | 3      | 166.7%   |
| Agg Assault on Op       | 0      | 0      | 0.0%     |
| Battery                 | 14     | 10     | 40.0%    |
| Battery on Operator     | 0      | 0      | 0.0%     |
| Homicide                | 0      | 0      | 0.0%     |
| Rape                    | 0      | 0      | 0.0%     |
| Robbery                 | 6      | 3      | 100.0%   |
| Sex Offenses            | 4      | 0      | 400.0%   |
| Subtotal                | 32     | 16     | 100.0%   |
| Crimes Against Property |        |        |          |
| Arson                   | 0      | 0      | 0.0%     |
| Bike Theft              | 0      | 0      | 0.0%     |
| Burglary                | 0      | 0      | 0.0%     |
| Larceny                 | 7      | 6      | 16.7%    |
| Motor Vehicle Theft     | 0      | 0      | 0.0%     |
| Vandalism               | 1      | 1      | 0.0%     |
| Subtotal                | 8      | 7      | 14.3%    |
| Crimes Against Society  |        |        |          |
| Narcotics               | 59     | 23     | 156.5%   |
| Trespassing             | 135    | 98     | 37.8%    |
| Weapons                 | 16     | 4      | 300.0%   |
| Subtotal                | 210    | 125    | 68.0%    |
| Total                   | 250    | 148    | 68.9%    |

## MONTHLY UPDATE ON TRANSIT POLICING PERFORMANCE - MARCH 2025

| REPORTED CRIME                 |      |       |  |  |  |
|--------------------------------|------|-------|--|--|--|
| CRIMES AGAINST PERSONS         | LAPD | FYTD  |  |  |  |
| Homicide                       | 0    | 0     |  |  |  |
| Rape                           | 0    | 1     |  |  |  |
| Robbery                        | 6    | 34    |  |  |  |
| Aggravated Assault             | 8    | 72    |  |  |  |
| Aggravated Assault on Operator | 0    | 0     |  |  |  |
| Battery                        | 14   | 186   |  |  |  |
| Battery Rail Operator          | 0    | 0     |  |  |  |
| Sex Offenses                   | 4    | 21    |  |  |  |
| SUB-TOTAL                      | 32   | 314   |  |  |  |
| CRIMES AGAINST PROPERTY        | LAPD | FYTD  |  |  |  |
| Burglary                       | 0    | 0     |  |  |  |
| Larceny                        | 7    | 55    |  |  |  |
| Bike Theft                     | 0    | 0     |  |  |  |
| Motor Vehicle Theft            | 0    | 1     |  |  |  |
| Arson                          | 0    | 0     |  |  |  |
| Vandalism                      | 1    | 22    |  |  |  |
| SUB-TOTAL                      | 8    | 78    |  |  |  |
| CRIMES AGAINST SOCIETY         | LAPD | FYTD  |  |  |  |
| Weapons                        | 16   | 115   |  |  |  |
| Narcotics                      | 59   | 647   |  |  |  |
| Trespassing                    | 135  | 2,036 |  |  |  |
| SUB-TOTAL                      | 210  | 2,798 |  |  |  |
| TOTAL                          | 250  | 3,190 |  |  |  |

| CRIMES PER STATION         |                              |                               |                              |       |  |  |
|----------------------------|------------------------------|-------------------------------|------------------------------|-------|--|--|
| STATION                    | CRIMES<br>AGAINST<br>PERSONS | CRIMES<br>AGAINST<br>PROPERTY | CRIMES<br>AGAINST<br>SOCIETY | FYTD  |  |  |
| Union Station              | 5                            | 1                             | 11                           | 772   |  |  |
| Civic Center/Grand Park    | 2                            | 0                             | 4                            | 32    |  |  |
| Pershing Square            | 4                            | 0                             | 31                           | 370   |  |  |
| 7th St/Metro Ctr           | 6                            | 1                             | 17                           | 256   |  |  |
| Westlake/MacArthur Park    | 3                            | 1                             | 46                           | 506   |  |  |
| Wilshire/Vermont           | 0                            | 1                             | 12                           | 218   |  |  |
| Wilshire/Normandie         | 1                            | 0                             | 1                            | 26    |  |  |
| Vermont/Beverly            | 0                            | 0                             | 8                            | 92    |  |  |
| Wilshire/Western           | 0                            | 0                             | 3                            | 69    |  |  |
| Vermont/Santa Monica       | 0                            | 0                             | 0                            | 49    |  |  |
| Vermont/Sunset             | 2                            | 0                             | 4                            | 65    |  |  |
| Hollywood/Western          | 0                            | 0                             | 8                            | 76    |  |  |
| Hollywood/Vine             | 3                            | 2                             | 11                           | 100   |  |  |
| Hollywood/Highland         | 2                            | 1                             | 5                            | 81    |  |  |
| Universal City/Studio City | 2                            | 0                             | 18                           | 80    |  |  |
| North Hollywood            | 2                            | 1                             | 31                           | 398   |  |  |
| Red Line Rail Yard         | 0                            | 0                             | 0                            | 0     |  |  |
| Total                      | 32                           | 8                             | 210                          | 3,190 |  |  |