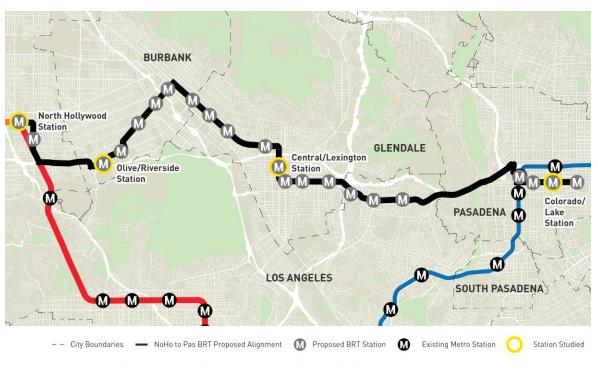

#### **Stations Studied:**

- North Hollywood (City of Los Angeles)
- > Olive/Riverside (City of Burbank)
- > Central/Lexington (City of

Glendale)

> Colorado/Lake (City of Pasadena)

# **Station Analysis and Selection**

- City of Los Angeles
  - North Hollywood 60
  - Vineland/Hesby 56
  - Eagle Rock Plaza 20
  - Colorado/Eagle Rock 16
  - Colorado/Townsend 12
- City of Burbank
  - Olive/Riverside 60
  - Olive/San Fernando 56
  - Glenoaks/Alameda 44
  - Olive/Verdugo 40
  - Olive/Lake 36
  - Alameda/Naomi 24

- City of Glendale
  - Central/Lexington 76
  - Broadway/Glendale 56
  - Broadway/Brand 52
  - Glenoaks/Grandview 40
  - Glenoaks/Pacific 40
  - Broadway/Verdugo 40
  - Glenoaks/Western 36
- City of Pasadena
  - Colorado/Lake 84
  - Memorial Park Station 76
  - Colorado/Los Robles 64
  - Colorado/Hill 36