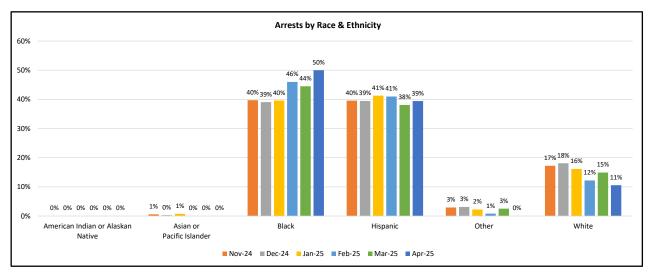

## **SYSTEM SECURITY & LAW ENFORCEMENT**

**Attachment B** 

| Arrests<br>April 2025 | American Indian or Alaskan Native |      | Asian or<br>Pacific Islander |      | Black  |      | Hispanic |      | Other  |      | White  |      | Total   |
|-----------------------|-----------------------------------|------|------------------------------|------|--------|------|----------|------|--------|------|--------|------|---------|
|                       | Female                            | Male | Female                       | Male | Female | Male | Female   | Male | Female | Male | Female | Male |         |
| Systemwide - Arrests  | 0                                 | 0    | 0                            | 0    | 13     | 39   | 8        | 33   | 0      | 0    | 2      | 9    | 104*    |
| Total                 | 0                                 |      | 0                            |      | 52     |      | 41       |      | 0      |      | 11     |      | 104     |
| % Share               | 0.00%                             |      | 0.00%                        |      | 50.00% |      | 39.42%   |      | 0.00%  |      | 10.58% |      | 100.00% |

| Arrests<br>April 2025                 |        | American Indian<br>r Alaskan Native |        | Asian or<br>Pacific Islander |        | Black |        | Hispanic |        | Other |        | White |         |
|---------------------------------------|--------|-------------------------------------|--------|------------------------------|--------|-------|--------|----------|--------|-------|--------|-------|---------|
|                                       | Female | Male                                | Female | Male                         | Female | Male  | Female | Male     | Female | Male  | Female | Male  |         |
| Bus Systemwide (includes G & J Lines) | 0      | 0                                   | 0      | 0                            | 4      | 12    | 2      | 7        | 0      | 0     | 2      | 3     | 30      |
| Rail Systemwide                       | 0      | 0                                   | 0      | 0                            | 9      | 27    | 6      | 26       | 0      | 0     | 0      | 6     | 74      |
| Union Station and 7th & Metro Station | 0      | 0                                   | 0      | 0                            | 0      | 0     | 0      | 0        | 0      | 0     | 0      | 0     | 0       |
| Total                                 | (      | 0                                   |        | 0                            |        | 52    |        | 41       |        | 0     |        | 11    |         |
| % Share                               | 0.0    | 0%                                  | 0.00%  |                              | 50.00% |       | 39.42% |          | 0.00%  |       | 10.58% |       | 100.00% |