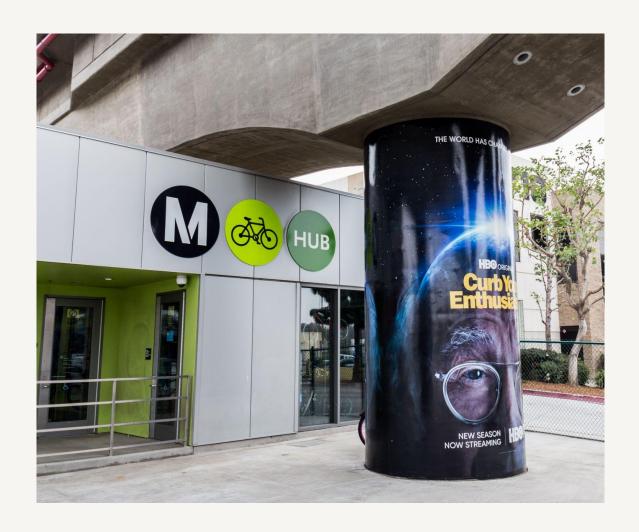

### Culver City Station Street Level

**Bring** vibrance to the structural elements at street level near Ivy Station

Image depicts: Pillar wrap near Robertson Blvd

**Tower** overhead with massive pillar wraps and custom media along the station walkway