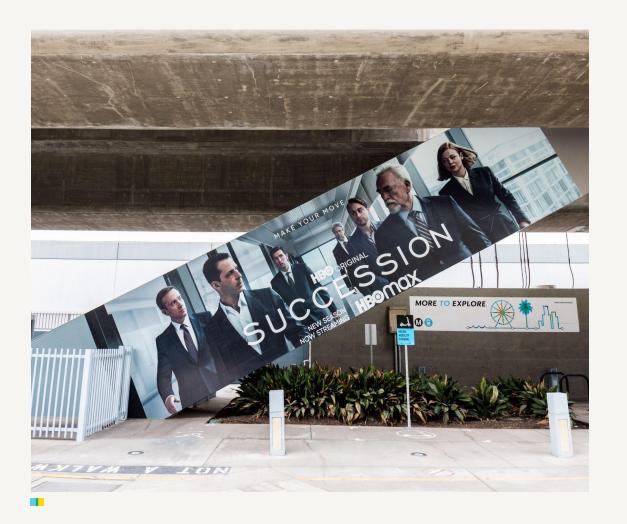

# & Culver City Station Los Angeles



### Culver City Station Street Level





**Bring** vibrance to the structural elements at street level near Ivy Station

Image depicts: Pillar wrap near Robertson Blvd







**Tower** overhead with massive pillar wraps and custom media along the station walkway

Image depicts:: Pillar wraps, partial pillar wraps, and overhead trestle near Washington Blvd





Image depicts: Escalator wrap





Rendering depicts: Trestle Spectacular

## Culver City Station Platform Level

#### **Platform**















Reach arriving & departing commuters at the platform level

**HBoma**X

Image depicts: Column Wrap



**And tower** overhead along the trestle facing **Ivy Station's** plaza to truly make a creative statement

Image depicts: Overhead Banner facing Ivy Station Courtyard