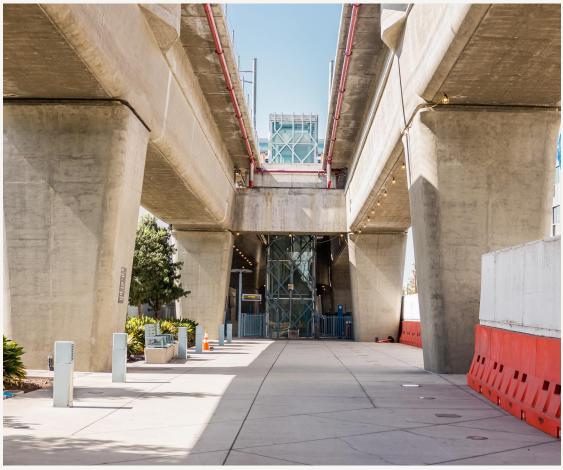

### Culver City Station Street Level

**Bring** vibrance to the structural elements at street level near Ivy Station

Image depicts: Pillar wrap near Robertson Blvd

**Tower** overhead with massive pillar wraps and custom media along the station walkway