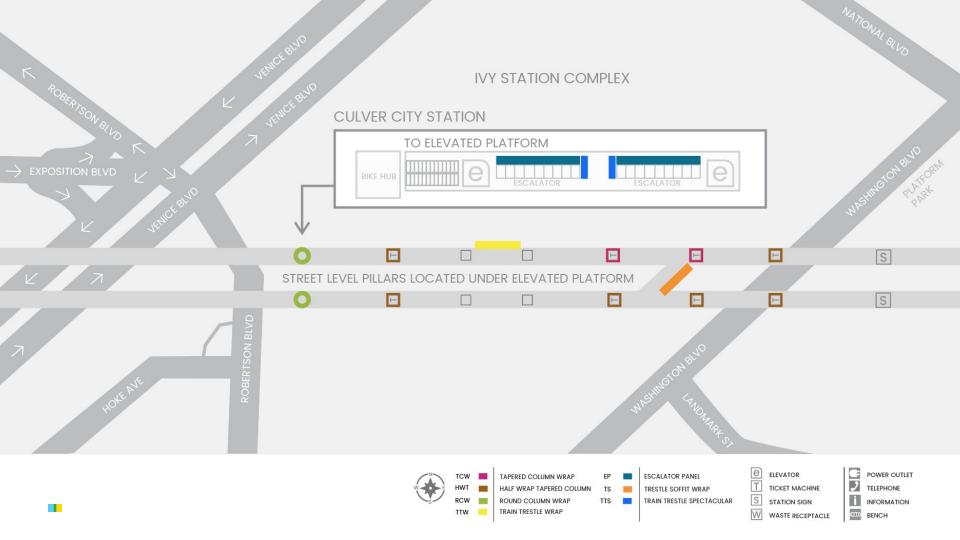

### Culver City Station Street Level

**Bring** vibrance to the structural elements at street level near Ivy Station

Image depicts: Pillar wrap near Robertson Blvd

**Tower** overhead with massive pillar wraps and custom media along the station walkway

Image depicts:: Pillar wraps, partial pillar wraps, and overhead trestle near Washington Blvd

Image depicts: Escalator wrap

Rendering depicts: Trestle Spectacular