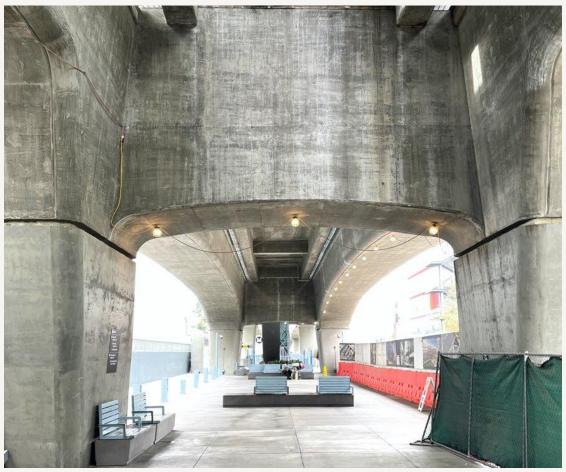

### Culver City Station Street Level

**Bring** vibrance to the structural elements at street level near Ivy Station

Image depicts: Pillar wrap near Robertson Blvd

**Tower** overhead with massive pillar wraps and custom media along the station walkway

Image depicts:: Pillar wraps, partial pillar wraps, and overhead trestle near Washington Blvd

Image depicts: Escalator wrap

Rendering depicts: Trestle Spectacular