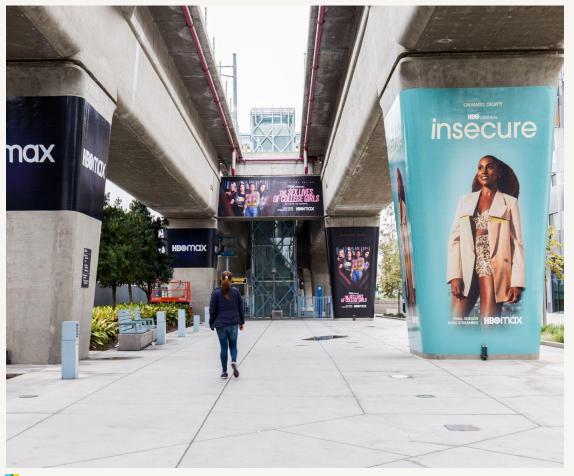

Image depicts:: Pillar wraps, partial pillar wraps, and overhead trestle near Washington Blvd

Image depicts: Escalator wrap

Rendering depicts: Trestle Spectacular

#### **Platform**

Reach arriving & departing commuters at the platform level

**HBoma**X

Image depicts: Column Wrap

**And tower** overhead along the trestle facing **Ivy Station's** plaza to truly make a creative statement