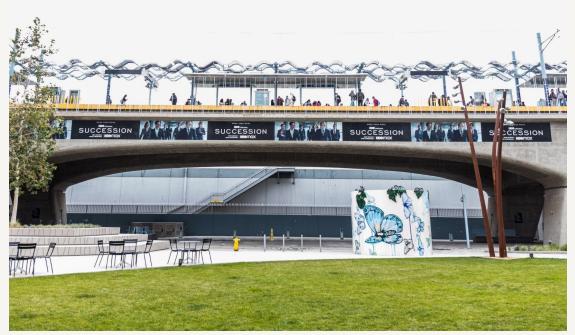

Image depicts:: Pillar wraps, partial pillar wraps, and overhead trestle near Washington Blvd

Image depicts: Escalator wrap

Rendering depicts: Trestle Spectacular