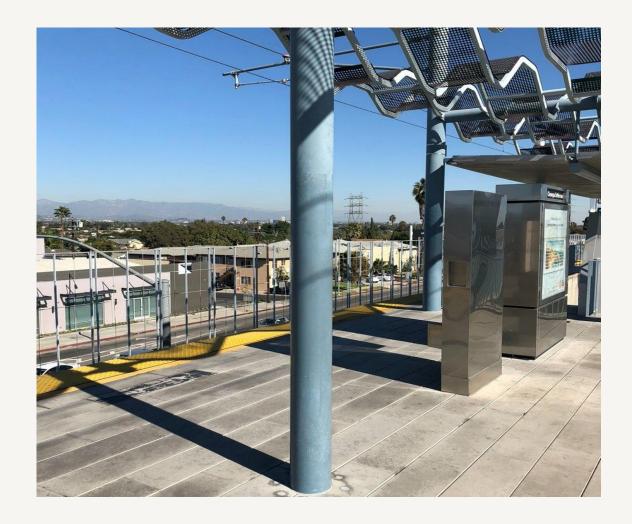

## Culver City Station Platform Level

#### **Platform**

Reach arriving & departing commuters at the platform level

**HBoma**X

Image depicts: Column Wrap

**And tower** overhead along the trestle facing **Ivy Station's** plaza to truly make a creative statement