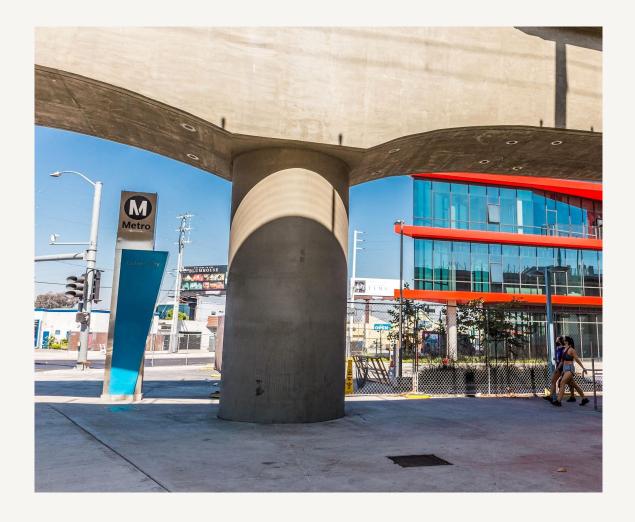

### Culver City Station Street Level

**Bring** vibrance to the structural elements at street level near Ivy Station

Image depicts: Pillar wrap near Robertson Blvd

**Tower** overhead with massive pillar wraps and custom media along the station walkway