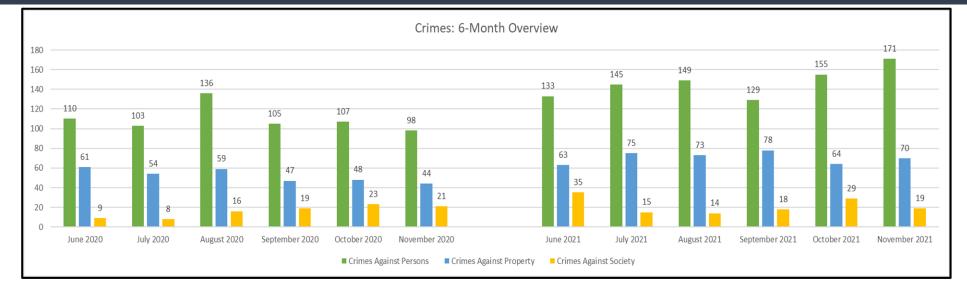

#### OCTOBER 2021

Attachment G

| Crimes                                                                                       |                                                                                                                                                                                                                                                                                                                                                                                                                                                                                  |                                                                                                                                                                                                                             |                                                                                                                                                                                                                                                                                                                                                                                                                                                                                                                                                                                                       |                                                                                                                                                                                                                                    |
|----------------------------------------------------------------------------------------------|----------------------------------------------------------------------------------------------------------------------------------------------------------------------------------------------------------------------------------------------------------------------------------------------------------------------------------------------------------------------------------------------------------------------------------------------------------------------------------|-----------------------------------------------------------------------------------------------------------------------------------------------------------------------------------------------------------------------------|-------------------------------------------------------------------------------------------------------------------------------------------------------------------------------------------------------------------------------------------------------------------------------------------------------------------------------------------------------------------------------------------------------------------------------------------------------------------------------------------------------------------------------------------------------------------------------------------------------|------------------------------------------------------------------------------------------------------------------------------------------------------------------------------------------------------------------------------------|
|                                                                                              | Sustam Wido                                                                                                                                                                                                                                                                                                                                                                                                                                                                      | Oct 20                                                                                                                                                                                                                      | Oct 21                                                                                                                                                                                                                                                                                                                                                                                                                                                                                                                                                                                                | % Change                                                                                                                                                                                                                           |
| Monthly                                                                                      | System-Wide                                                                                                                                                                                                                                                                                                                                                                                                                                                                      | Oct-20                                                                                                                                                                                                                      | Oct-21                                                                                                                                                                                                                                                                                                                                                                                                                                                                                                                                                                                                | % Change                                                                                                                                                                                                                           |
|                                                                                              | Crimes Against Persons                                                                                                                                                                                                                                                                                                                                                                                                                                                           | 107                                                                                                                                                                                                                         | 155                                                                                                                                                                                                                                                                                                                                                                                                                                                                                                                                                                                                   | 44.86%                                                                                                                                                                                                                             |
|                                                                                              | Crimes Against Property                                                                                                                                                                                                                                                                                                                                                                                                                                                          | 48                                                                                                                                                                                                                          | 64                                                                                                                                                                                                                                                                                                                                                                                                                                                                                                                                                                                                    | 33.33%                                                                                                                                                                                                                             |
|                                                                                              | Crimes Against Society                                                                                                                                                                                                                                                                                                                                                                                                                                                           | 23                                                                                                                                                                                                                          | 29                                                                                                                                                                                                                                                                                                                                                                                                                                                                                                                                                                                                    | 26.09%                                                                                                                                                                                                                             |
|                                                                                              | Total                                                                                                                                                                                                                                                                                                                                                                                                                                                                            | 178                                                                                                                                                                                                                         | 248                                                                                                                                                                                                                                                                                                                                                                                                                                                                                                                                                                                                   | 39.33%                                                                                                                                                                                                                             |
| Six Months                                                                                   | System-Wide                                                                                                                                                                                                                                                                                                                                                                                                                                                                      | System-Wide May-20-Oct-20 May                                                                                                                                                                                               |                                                                                                                                                                                                                                                                                                                                                                                                                                                                                                                                                                                                       | % Change                                                                                                                                                                                                                           |
|                                                                                              | Crimes Against Persons                                                                                                                                                                                                                                                                                                                                                                                                                                                           | 649                                                                                                                                                                                                                         | May-21-Oct-21<br>831                                                                                                                                                                                                                                                                                                                                                                                                                                                                                                                                                                                  | 28.04%                                                                                                                                                                                                                             |
|                                                                                              | Crimes Against Property                                                                                                                                                                                                                                                                                                                                                                                                                                                          |                                                                                                                                                                                                                             | 422                                                                                                                                                                                                                                                                                                                                                                                                                                                                                                                                                                                                   | 35.69%                                                                                                                                                                                                                             |
|                                                                                              |                                                                                                                                                                                                                                                                                                                                                                                                                                                                                  | 311                                                                                                                                                                                                                         |                                                                                                                                                                                                                                                                                                                                                                                                                                                                                                                                                                                                       |                                                                                                                                                                                                                                    |
|                                                                                              | Crimes Against Society                                                                                                                                                                                                                                                                                                                                                                                                                                                           | 85                                                                                                                                                                                                                          | 141                                                                                                                                                                                                                                                                                                                                                                                                                                                                                                                                                                                                   | 65.88%                                                                                                                                                                                                                             |
|                                                                                              | Total                                                                                                                                                                                                                                                                                                                                                                                                                                                                            | 1,045                                                                                                                                                                                                                       | 1,394                                                                                                                                                                                                                                                                                                                                                                                                                                                                                                                                                                                                 | 33.40%                                                                                                                                                                                                                             |
| Annual                                                                                       | System-Wide                                                                                                                                                                                                                                                                                                                                                                                                                                                                      | Nov-19-Oct-20                                                                                                                                                                                                               | Nov-20-Oct-21                                                                                                                                                                                                                                                                                                                                                                                                                                                                                                                                                                                         | % Change                                                                                                                                                                                                                           |
| Annuar                                                                                       | Crimes Against Persons                                                                                                                                                                                                                                                                                                                                                                                                                                                           | 1,349                                                                                                                                                                                                                       | 1,467                                                                                                                                                                                                                                                                                                                                                                                                                                                                                                                                                                                                 | 8.75%                                                                                                                                                                                                                              |
|                                                                                              | Crimes Against Property                                                                                                                                                                                                                                                                                                                                                                                                                                                          | 715                                                                                                                                                                                                                         | 731                                                                                                                                                                                                                                                                                                                                                                                                                                                                                                                                                                                                   | 2.24%                                                                                                                                                                                                                              |
|                                                                                              |                                                                                                                                                                                                                                                                                                                                                                                                                                                                                  |                                                                                                                                                                                                                             |                                                                                                                                                                                                                                                                                                                                                                                                                                                                                                                                                                                                       | 14.29%                                                                                                                                                                                                                             |
|                                                                                              | Crimes Against Society                                                                                                                                                                                                                                                                                                                                                                                                                                                           | 252                                                                                                                                                                                                                         | 288                                                                                                                                                                                                                                                                                                                                                                                                                                                                                                                                                                                                   |                                                                                                                                                                                                                                    |
|                                                                                              | Total                                                                                                                                                                                                                                                                                                                                                                                                                                                                            | 2,316                                                                                                                                                                                                                       | 2,486                                                                                                                                                                                                                                                                                                                                                                                                                                                                                                                                                                                                 | 7.34%                                                                                                                                                                                                                              |
| A                                                                                            |                                                                                                                                                                                                                                                                                                                                                                                                                                                                                  |                                                                                                                                                                                                                             |                                                                                                                                                                                                                                                                                                                                                                                                                                                                                                                                                                                                       |                                                                                                                                                                                                                                    |
| -                                                                                            | mergency Response Ti                                                                                                                                                                                                                                                                                                                                                                                                                                                             |                                                                                                                                                                                                                             |                                                                                                                                                                                                                                                                                                                                                                                                                                                                                                                                                                                                       | a/ -:                                                                                                                                                                                                                              |
| Monthly                                                                                      | Oct-20                                                                                                                                                                                                                                                                                                                                                                                                                                                                           | Oct-21                                                                                                                                                                                                                      | Change in Seconds                                                                                                                                                                                                                                                                                                                                                                                                                                                                                                                                                                                     | % Change                                                                                                                                                                                                                           |
|                                                                                              | 4:49                                                                                                                                                                                                                                                                                                                                                                                                                                                                             | 5:15                                                                                                                                                                                                                        | 26                                                                                                                                                                                                                                                                                                                                                                                                                                                                                                                                                                                                    | 9.00%                                                                                                                                                                                                                              |
| <b>-</b> • <i>x</i> -                                                                        |                                                                                                                                                                                                                                                                                                                                                                                                                                                                                  |                                                                                                                                                                                                                             |                                                                                                                                                                                                                                                                                                                                                                                                                                                                                                                                                                                                       |                                                                                                                                                                                                                                    |
| Six Months                                                                                   | May-20-Oct-20                                                                                                                                                                                                                                                                                                                                                                                                                                                                    | May-21-Oct-21                                                                                                                                                                                                               | Change in Seconds                                                                                                                                                                                                                                                                                                                                                                                                                                                                                                                                                                                     | % Change                                                                                                                                                                                                                           |
|                                                                                              | 4:52                                                                                                                                                                                                                                                                                                                                                                                                                                                                             | 4:37                                                                                                                                                                                                                        | -15                                                                                                                                                                                                                                                                                                                                                                                                                                                                                                                                                                                                   | -5.14%                                                                                                                                                                                                                             |
|                                                                                              |                                                                                                                                                                                                                                                                                                                                                                                                                                                                                  |                                                                                                                                                                                                                             |                                                                                                                                                                                                                                                                                                                                                                                                                                                                                                                                                                                                       |                                                                                                                                                                                                                                    |
| Annual                                                                                       | Nov-19-Oct-20                                                                                                                                                                                                                                                                                                                                                                                                                                                                    | Nov-20-Oct-21                                                                                                                                                                                                               | Change in Seconds                                                                                                                                                                                                                                                                                                                                                                                                                                                                                                                                                                                     | % Change                                                                                                                                                                                                                           |
|                                                                                              | 4:34                                                                                                                                                                                                                                                                                                                                                                                                                                                                             | 4.20                                                                                                                                                                                                                        | -5                                                                                                                                                                                                                                                                                                                                                                                                                                                                                                                                                                                                    | 4 0 20/                                                                                                                                                                                                                            |
|                                                                                              | 1.5 1                                                                                                                                                                                                                                                                                                                                                                                                                                                                            | 4:29                                                                                                                                                                                                                        | -5                                                                                                                                                                                                                                                                                                                                                                                                                                                                                                                                                                                                    | -1.82%                                                                                                                                                                                                                             |
|                                                                                              | 1.01                                                                                                                                                                                                                                                                                                                                                                                                                                                                             | 4.29                                                                                                                                                                                                                        |                                                                                                                                                                                                                                                                                                                                                                                                                                                                                                                                                                                                       | -1.82%                                                                                                                                                                                                                             |
| Bus Opera                                                                                    | tor Assaults                                                                                                                                                                                                                                                                                                                                                                                                                                                                     | 4.29                                                                                                                                                                                                                        |                                                                                                                                                                                                                                                                                                                                                                                                                                                                                                                                                                                                       | -1.82%                                                                                                                                                                                                                             |
| -                                                                                            | -                                                                                                                                                                                                                                                                                                                                                                                                                                                                                | 4.29<br>Oct-21                                                                                                                                                                                                              | % Change                                                                                                                                                                                                                                                                                                                                                                                                                                                                                                                                                                                              | -1.82%                                                                                                                                                                                                                             |
| -                                                                                            | tor Assaults                                                                                                                                                                                                                                                                                                                                                                                                                                                                     |                                                                                                                                                                                                                             |                                                                                                                                                                                                                                                                                                                                                                                                                                                                                                                                                                                                       | -1.82%                                                                                                                                                                                                                             |
| -                                                                                            | tor Assaults<br>Oct-20<br>9                                                                                                                                                                                                                                                                                                                                                                                                                                                      | <b>Oct-21</b><br>9                                                                                                                                                                                                          | % Change                                                                                                                                                                                                                                                                                                                                                                                                                                                                                                                                                                                              | -1.82%                                                                                                                                                                                                                             |
| Monthly                                                                                      | tor Assaults<br>Oct-20                                                                                                                                                                                                                                                                                                                                                                                                                                                           | Oct-21                                                                                                                                                                                                                      | % Change<br>0.00%<br>% Change                                                                                                                                                                                                                                                                                                                                                                                                                                                                                                                                                                         | -1.82%                                                                                                                                                                                                                             |
| Monthly                                                                                      | tor Assaults<br>Oct-20<br>9                                                                                                                                                                                                                                                                                                                                                                                                                                                      | <b>Oct-21</b><br>9                                                                                                                                                                                                          | % Change<br>0.00%                                                                                                                                                                                                                                                                                                                                                                                                                                                                                                                                                                                     | -1.82%                                                                                                                                                                                                                             |
| Monthly                                                                                      | tor Assaults<br>Oct-20<br>9<br>May-20-Oct-20                                                                                                                                                                                                                                                                                                                                                                                                                                     | Oct-21<br>9<br>May-21-Oct-21                                                                                                                                                                                                | % Change<br>0.00%<br>% Change                                                                                                                                                                                                                                                                                                                                                                                                                                                                                                                                                                         | -1.82%                                                                                                                                                                                                                             |
| Monthly<br>Six Months                                                                        | tor Assaults<br>Oct-20<br>9<br>May-20-Oct-20                                                                                                                                                                                                                                                                                                                                                                                                                                     | Oct-21<br>9<br>May-21-Oct-21                                                                                                                                                                                                | % Change<br>0.00%<br>% Change                                                                                                                                                                                                                                                                                                                                                                                                                                                                                                                                                                         | -1.82%                                                                                                                                                                                                                             |
| Monthly<br>Six Months                                                                        | tor Assaults<br>Oct-20<br>9<br>May-20-Oct-20<br>41                                                                                                                                                                                                                                                                                                                                                                                                                               | <b>Oct-21</b><br>9<br><b>May-21-Oct-21</b><br>56                                                                                                                                                                            | % Change           0.00%           % Change           36.59%                                                                                                                                                                                                                                                                                                                                                                                                                                                                                                                                          | -1.82%                                                                                                                                                                                                                             |
| Monthly<br>Six Months                                                                        | tor Assaults<br>Oct-20<br>9<br>May-20-Oct-20<br>41<br>Nov-19-Oct-20                                                                                                                                                                                                                                                                                                                                                                                                              | Oct-21<br>9<br>May-21-Oct-21<br>56<br>Nov-20-Oct-21                                                                                                                                                                         | % Change           0.00%           % Change           36.59%           % Change                                                                                                                                                                                                                                                                                                                                                                                                                                                                                                                       | -1.82%                                                                                                                                                                                                                             |
| Monthly<br>Six Months<br>Annual                                                              | tor Assaults<br>Oct-20<br>9<br>May-20-Oct-20<br>41<br>Nov-19-Oct-20<br>82                                                                                                                                                                                                                                                                                                                                                                                                        | Oct-21<br>9<br>May-21-Oct-21<br>56<br>Nov-20-Oct-21                                                                                                                                                                         | % Change           0.00%           % Change           36.59%           % Change                                                                                                                                                                                                                                                                                                                                                                                                                                                                                                                       | -1.82%                                                                                                                                                                                                                             |
| Monthly<br>Six Months<br>Annual<br>Fare Comp                                                 | tor Assaults<br>Oct-20<br>9<br>May-20-Oct-20<br>41<br>Nov-19-Oct-20<br>82                                                                                                                                                                                                                                                                                                                                                                                                        | Oct-21<br>9<br>May-21-Oct-21<br>56<br>Nov-20-Oct-21                                                                                                                                                                         | % Change           0.00%           % Change           36.59%           % Change                                                                                                                                                                                                                                                                                                                                                                                                                                                                                                                       | -1.82%<br>% Change                                                                                                                                                                                                                 |
| Monthly<br>Six Months<br>Annual<br>Fare Comp                                                 | tor Assaults<br>Oct-20<br>9<br>May-20-Oct-20<br>41<br>Nov-19-Oct-20<br>82                                                                                                                                                                                                                                                                                                                                                                                                        | Oct-21<br>9<br>May-21-Oct-21<br>56<br>Nov-20-Oct-21<br>94                                                                                                                                                                   | % Change           0.00%           % Change           36.59%           % Change           14.63%                                                                                                                                                                                                                                                                                                                                                                                                                                                                                                      |                                                                                                                                                                                                                                    |
| Monthly<br>Six Months<br>Annual<br>Fare Comp                                                 | tor Assaults<br>Oct-20<br>9<br>May-20-Oct-20<br>41<br>Nov-19-Oct-20<br>82                                                                                                                                                                                                                                                                                                                                                                                                        | Oct-21<br>9<br>May-21-Oct-21<br>56<br>Nov-20-Oct-21<br>94<br>Oct-20                                                                                                                                                         | % Change           0.00%           % Change           36.59%           % Change           14.63%           Oct-21                                                                                                                                                                                                                                                                                                                                                                                                                                                                                     | % Change                                                                                                                                                                                                                           |
| Monthly<br>Six Months<br>Annual<br>Fare Comp                                                 | tor Assaults<br>Oct-20<br>9<br>May-20-Oct-20<br>41<br>Nov-19-Oct-20<br>82<br>Dliance<br>Green Checks                                                                                                                                                                                                                                                                                                                                                                             | Oct-21<br>9<br>May-21-Oct-21<br>56<br>Nov-20-Oct-21<br>94<br>Oct-20<br>11                                                                                                                                                   | % Change           0.00%           % Change           36.59%           % Change           14.63%           Oct-21           0                                                                                                                                                                                                                                                                                                                                                                                                                                                                         | % Change<br>-100.00%                                                                                                                                                                                                               |
| Monthly<br>Six Months<br>Annual<br>Fare Comp                                                 | tor Assaults<br>Oct-20<br>9<br>May-20-Oct-20<br>41<br>Nov-19-Oct-20<br>82<br>Diance<br>Green Checks<br>Yellow Checks                                                                                                                                                                                                                                                                                                                                                             | Oct-21<br>9<br>May-21-Oct-21<br>56<br>Nov-20-Oct-21<br>94<br>Oct-20<br>11<br>15                                                                                                                                             | % Change           0.00%           % Change           36.59%           % Change           14.63%           Oct-21           0           1                                                                                                                                                                                                                                                                                                                                                                                                                                                             | % Change<br>-100.00%<br>-93.33%                                                                                                                                                                                                    |
| Monthly<br>Six Months<br>Annual<br>Fare Comp                                                 | tor Assaults<br>Oct-20<br>9<br>May-20-Oct-20<br>41<br>Nov-19-Oct-20<br>82<br>Diance<br>Green Checks<br>Yellow Checks<br>Red Checks                                                                                                                                                                                                                                                                                                                                               | Oct-21<br>9<br>May-21-Oct-21<br>56<br>Nov-20-Oct-21<br>94<br>Oct-20<br>11<br>15<br>1                                                                                                                                        | % Change           0.00%           % Change           36.59%           % Change           14.63%           Oct-21           0           1           0                                                                                                                                                                                                                                                                                                                                                                                                                                                 | % Change           -100.00%           -93.33%           -100.00%                                                                                                                                                                   |
| Monthly<br>Six Months<br>Annual<br>Fare Comp<br>Monthly                                      | tor Assaults<br>Oct-20<br>9<br>May-20-Oct-20<br>41<br>Nov-19-Oct-20<br>82<br>Diance<br>Green Checks<br>Yellow Checks<br>Red Checks                                                                                                                                                                                                                                                                                                                                               | Oct-21<br>9<br>May-21-Oct-21<br>56<br>Nov-20-Oct-21<br>94<br>Oct-20<br>11<br>15<br>1                                                                                                                                        | % Change           0.00%           % Change           36.59%           % Change           14.63%           Oct-21           0           1           0                                                                                                                                                                                                                                                                                                                                                                                                                                                 | % Change           -100.00%           -93.33%           -100.00%                                                                                                                                                                   |
| Monthly<br>Six Months<br>Annual<br>Fare Comp<br>Monthly                                      | tor Assaults<br>Oct-20<br>9<br>May-20-Oct-20<br>41<br>Nov-19-Oct-20<br>82<br>Diance<br>Green Checks<br>Yellow Checks<br>Red Checks                                                                                                                                                                                                                                                                                                                                               | Oct-21<br>9<br>May-21-Oct-21<br>56<br>Nov-20-Oct-21<br>94<br>Oct-20<br>11<br>15<br>1<br>15<br>1<br>27                                                                                                                       | % Change         0.00%         % Change         36.59%         % Change         14.63%         Oct-21         0         1         0         1         0         1                                                                                                                                                                                                                                                                                                                                                                                                                                     | % Change           -100.00%           -93.33%           -100.00%           -96.30%                                                                                                                                                 |
| Monthly<br>Six Months<br>Annual<br>Fare Comp<br>Monthly                                      | tor Assaults<br>Oct-20<br>9<br>May-20-Oct-20<br>41<br>Nov-19-Oct-20<br>82<br>Diance<br>Green Checks<br>Yellow Checks<br>Red Checks<br>Total                                                                                                                                                                                                                                                                                                                                      | Oct-21<br>9<br>May-21-Oct-21<br>56<br>Nov-20-Oct-21<br>94<br>0<br>Ct-20<br>11<br>15<br>1<br>15<br>1<br>27<br>27<br>May-20-Oct-20                                                                                            | % Change         0.00%         % Change         36.59%         % Change         14.63%         Oct-21         0         1         0         1         0         1         0         1         0         1                                                                                                                                                                                                                                                                                                                                                                                             | % Change           -100.00%           -93.33%           -100.00%           -96.30%           % Change                                                                                                                              |
| Monthly<br>Six Months<br>Annual<br>Fare Comp<br>Monthly                                      | tor Assaults<br>Oct-20<br>9<br>May-20-Oct-20<br>41<br>Nov-19-Oct-20<br>82<br>Diance<br>Green Checks<br>Yellow Checks<br>Red Checks<br>Red Checks<br>Total<br>Green Checks                                                                                                                                                                                                                                                                                                        | Oct-21<br>9<br>May-21-Oct-21<br>56<br>Nov-20-Oct-21<br>94<br>Oct-20<br>11<br>15<br>1<br>15<br>1<br>27<br>May-20-Oct-20<br>4,211                                                                                             | % Change         0.00%         % Change         36.59%         % Change         14.63%         Oct-21         0         1         0         1         0         1         8                                                                                                                                                                                                                                                                                                                                                                                                                           | % Change           -100.00%           -93.33%           -100.00%           -96.30%           % Change           -99.81%                                                                                                            |
| Monthly<br>Six Months<br>Annual<br>Fare Comp<br>Monthly                                      | tor Assaults<br>Oct-20<br>9<br>May-20-Oct-20<br>41<br>Nov-19-Oct-20<br>82<br>Diance<br>Green Checks<br>Yellow Checks<br>Red Checks<br>Red Checks<br>Total<br>Green Checks<br>Yellow Checks                                                                                                                                                                                                                                                                                       | Oct-21<br>9<br>May-21-Oct-21<br>56<br>Nov-20-Oct-21<br>94<br>0<br>0<br>11<br>15<br>1<br>1<br>27<br>27<br>May-20-Oct-20<br>4,211<br>2,154                                                                                    | % Change         0.00%         % Change         36.59%         % Change         14.63%         Oct-21         0         1         0         1         0         1         0         1         9                                                                                                                                                                                                                                                                                                                                                                                                       | % Change           -100.00%           -93.33%           -100.00%           -96.30%           % Change           -99.81%           -99.58%                                                                                          |
| Monthly<br>Six Months<br>Annual<br>Fare Comp<br>Monthly                                      | tor Assaults<br>Oct-20<br>9<br>May-20-Oct-20<br>41<br>Nov-19-Oct-20<br>82<br>Diance<br>Green Checks<br>Yellow Checks<br>Red Checks<br>Total<br>Green Checks<br>Yellow Checks<br>Red Checks<br>Yellow Checks<br>Red Checks<br>Red Checks                                                                                                                                                                                                                                          | Oct-21<br>9<br>May-21-Oct-21<br>56<br>Nov-20-Oct-21<br>94<br>94<br>0<br>0<br>11<br>15<br>1<br>1<br>27<br>27<br>May-20-Oct-20<br>4,211<br>2,154<br>66                                                                        | % Change         0.00%         % Change         36.59%         % Change         14.63%         0         1         0         1         0         1         0         1         0         1         0         2                                                                                                                                                                                                                                                                                                                                                                                        | % Change           -100.00%           -93.33%           -100.00%           -96.30%           -99.81%           -99.58%           -96.97%                                                                                           |
| Monthly<br>Six Months<br>Annual<br>Fare Comp<br>Monthly<br>Six Months                        | tor Assaults<br>Oct-20<br>9<br>May-20-Oct-20<br>41<br>Nov-19-Oct-20<br>82<br>Diance<br>Green Checks<br>Yellow Checks<br>Red Checks<br>Total<br>Green Checks<br>Yellow Checks<br>Red Checks<br>Yellow Checks<br>Red Checks<br>Red Checks                                                                                                                                                                                                                                          | Oct-21<br>9<br>May-21-Oct-21<br>56<br>Nov-20-Oct-21<br>94<br>94<br>0<br>0<br>11<br>15<br>1<br>1<br>27<br>27<br>May-20-Oct-20<br>4,211<br>2,154<br>66                                                                        | % Change         0.00%         % Change         36.59%         % Change         14.63%         0         1         0         1         0         1         0         1         0         1         0         2                                                                                                                                                                                                                                                                                                                                                                                        | % Change           -100.00%           -93.33%           -100.00%           -96.30%           -99.81%           -99.58%           -96.97%                                                                                           |
| Monthly<br>Six Months<br>Annual<br>Fare Comp<br>Monthly<br>Six Months                        | tor Assaults<br>Oct-20<br>9<br>May-20-Oct-20<br>41<br>Nov-19-Oct-20<br>82<br>Diance<br>Green Checks<br>Yellow Checks<br>Red Checks<br>Total<br>Green Checks<br>Yellow Checks<br>Red Checks<br>Yellow Checks<br>Red Checks<br>Red Checks                                                                                                                                                                                                                                          | Oct-21<br>9<br>May-21-Oct-21<br>56<br>Nov-20-Oct-21<br>94<br>Oct-20<br>11<br>15<br>1<br>15<br>1<br>27<br>May-20-Oct-20<br>4,211<br>2,154<br>66<br>66<br>6,431                                                               | % Change         0.00%         % Change         36.59%         % Change         14.63%         0         1         0         1         0         1         0         1         0         1         0         1         0         1         0         1         0         1         0         1         0         1         1         0         1         0         1         0         1         0         1         0         1         1         1         1         1         1         1         1         1         1         1         1         1         1         1         1         1      | % Change           -100.00%           -93.33%           -100.00%           -96.30%           % Change           -99.81%           -99.58%           -96.97%           -99.70%                                                      |
| Monthly<br>Six Months<br>Annual<br>Fare Comp<br>Monthly<br>Six Months                        | tor Assaults<br>Oct-20<br>9<br>May-20-Oct-20<br>41<br>Nov-19-Oct-20<br>82<br>Diance<br>Green Checks<br>Yellow Checks<br>Red Checks<br>Red Checks<br>Total<br>Green Checks<br>Yellow Checks<br>Red Checks<br>Yellow Checks<br>Total                                                                                                                                                                                                                                               | Oct-21<br>9<br>May-21-Oct-21<br>56<br>Nov-20-Oct-21<br>94<br>0<br>0<br>11<br>15<br>1<br>27<br>May-20-Oct-20<br>4,211<br>2,154<br>66<br>66<br>6,431<br>66<br>6,431                                                           | % Change         0.00%         % Change         36.59%         % Change         14.63%         0         1         0         1         0         1         0         1         0         1         0         1         0         1         0         1         0         1         0         1         0         1         0         1         0         1         0         1         0         1         0         1         1         0         1         0         1         0         1         0         1         0         1         1         1         1         1         1         1      | % Change           -100.00%           -93.33%           -100.00%           -96.30%           % Change           -99.81%           -99.58%           -96.97%           -99.70%           % Change           -99.80%                 |
| Monthly<br>Six Months<br>Annual<br>Fare Comp<br>Monthly<br>Six Months                        | tor Assaults<br>Oct-20<br>9<br>May-20-Oct-20<br>41<br>Nov-19-Oct-20<br>82<br>Diance<br>Green Checks<br>Yellow Checks<br>Red Checks<br>Red Checks<br>Total<br>Green Checks<br>Yellow Checks<br>Red Checks<br>Total<br>Green Checks<br>Yellow Checks<br>Red Checks<br>Yellow Checks<br>Red Checks<br>Yellow Checks                                                                                                                                                                 | Oct-21<br>9<br>May-21-Oct-21<br>56<br>Nov-20-Oct-21<br>94<br>0<br>0<br>11<br>15<br>1<br>1<br>27<br>May-20-Oct-20<br>4,211<br>2,154<br>66<br>66<br>6,431<br>0<br>Nov-19-Oct-20<br>111,090<br>36,582                          | % Change         0.00%         % Change         36.59%         % Change         14.63%         0         1         0         1         0         1         0         1         0         1         0         1         0         1         0         1         0         1         0         1         0         1         0         1         0         1         0         1         0         1         0         1         1         0         1         1         1         0         1         1         1         1         1         1         1         1         1         1         1      | % Change           -100.00%           -93.33%           -100.00%           -96.30%           -96.30%           -99.81%           -99.58%           -96.97%           -99.70%           -99.80%           -99.69%                   |
| Bus Opera<br>Monthly<br>Six Months<br>Annual<br>Fare Comp<br>Monthly<br>Six Months<br>Annual | tor Assaults<br>Oct-20<br>9<br>May-20-Oct-20<br>41<br>Nov-19-Oct-20<br>82<br>Diance<br>Green Checks<br>Yellow Checks<br>Red Checks<br>Yellow Checks<br>Green Checks<br>Yellow Checks<br>Red Checks<br>Yellow Checks<br>Red Checks<br>Corean<br>Green Checks<br>Red Checks                                | Oct-21<br>9<br>May-21-Oct-21<br>56<br>Nov-20-Oct-21<br>94<br>0<br>11<br>15<br>1<br>1<br>27<br>May-20-Oct-20<br>4,211<br>2,154<br>66<br>66<br>6,431<br>0<br>Nov-19-Oct-20<br>111,090<br>36,582<br>24,596                     | % Change         0.00%         % Change         36.59%         % Change         14.63%         0         1         0         1         0         1         0         1         0         1         0         1         0         1         0         1         0         1         0         1         0         1         0         1         0         1         0         1         1         1         1         1         1         1         1         1         1                                                                                                                              | % Change           -100.00%           -93.33%           -100.00%           -96.30%           -99.81%           -99.81%           -99.58%           -96.97%           -99.70%           -99.80%           -99.69%           -99.96% |
| Monthly<br>Six Months<br>Annual<br>Fare Comp<br>Monthly<br>Six Months                        | tor Assaults<br>Oct-20<br>9<br>May-20-Oct-20<br>41<br>Nov-19-Oct-20<br>82<br>Diance<br>Green Checks<br>Yellow Checks<br>Red Checks<br>Red Checks<br>Total<br>Green Checks<br>Yellow Checks<br>Red Checks<br>Total<br>Green Checks<br>Yellow Checks<br>Red Checks<br>Yellow Checks<br>Red Checks<br>Yellow Checks                                                                                                                                                                 | Oct-21<br>9<br>May-21-Oct-21<br>56<br>Nov-20-Oct-21<br>94<br>0<br>0<br>11<br>15<br>1<br>1<br>27<br>May-20-Oct-20<br>4,211<br>2,154<br>66<br>66<br>6,431<br>0<br>Nov-19-Oct-20<br>111,090<br>36,582                          | % Change         0.00%         % Change         36.59%         % Change         14.63%         0         14.63%         0         1         0         1         0         1         0         1         0         1         0         1         0         1         0         1         0         1         0         1         0         1         0         1         0         1         0         1         0         1         1         0         1         1         1         0         1         1         1         1         1         1         1         1         1         1         1 | % Change           -100.00%           -93.33%           -100.00%           -96.30%           -96.30%           -99.81%           -99.58%           -96.97%           -99.70%           -99.80%           -99.69%                   |
| Monthly<br>Six Months<br>Annual<br>Fare Comp<br>Monthly<br>Six Months<br>Annual              | tor Assaults<br>Oct-20<br>9<br>May-20-Oct-20<br>41<br>Nov-19-Oct-20<br>82<br>Diance<br>Green Checks<br>Yellow Checks<br>Red Checks<br>Yellow Checks<br>Green Checks<br>Yellow Checks<br>Red Checks<br>Yellow Checks<br>Red Checks<br>Corean<br>Green Checks<br>Red Checks                                | Oct-21<br>9<br>May-21-Oct-21<br>56<br>Nov-20-Oct-21<br>94<br>0<br>11<br>15<br>1<br>1<br>27<br>May-20-Oct-20<br>4,211<br>2,154<br>66<br>66<br>6,431<br>0<br>Nov-19-Oct-20<br>111,090<br>36,582<br>24,596                     | % Change         0.00%         % Change         36.59%         % Change         14.63%         0         1         0         1         0         1         0         1         0         1         0         1         0         1         0         1         0         1         0         1         0         1         0         1         0         1         0         1         1         1         1         1         1         1         1         1         1                                                                                                                              | % Change           -100.00%           -93.33%           -100.00%           -96.30%           -99.81%           -99.81%           -99.58%           -96.97%           -99.70%           -99.80%           -99.69%           -99.96% |
| Monthly<br>Six Months<br>Annual<br>Fare Comp<br>Monthly<br>Six Months<br>Annual<br>Ridership | tor Assaults<br>Oct-20<br>9<br>May-20-Oct-20<br>41<br>Nov-19-Oct-20<br>82<br>Diance<br>Green Checks<br>Yellow Checks<br>Red Checks<br>Yellow Checks<br>Red Checks<br>Yellow Checks<br>Red Checks<br>Red Checks<br>Red Checks<br>Total<br>Green Checks<br>Red Checks<br>Total | Oct-21<br>9<br>May-21-Oct-21<br>56<br>Nov-20-Oct-21<br>94<br>0<br>0<br>11<br>15<br>1<br>27<br>May-20-Oct-20<br>4,211<br>2,154<br>66<br>6,431<br>66<br>6,431<br>0<br>Nov-19-Oct-20<br>111,090<br>36,582<br>24,596<br>172,268 | % Change         0.00%         % Change         36.59%         % Change         14.63%         0         1         0         1         0         1         0         1         0         1         0         1         0         1         0         1         0         1         0         1         0         1         0         1         0         1         0         1         1         1         1         1         1         1         1         1         3         1         3         1         3         1         3         1         3         1         3         1         3      | % Change           -100.00%           -93.33%           -100.00%           -96.30%           -99.81%           -99.81%           -99.58%           -96.97%           -99.70%           -99.80%           -99.69%           -99.96% |
| Monthly<br>Six Months<br>Annual<br>Fare Comp<br>Monthly<br>Six Months                        | tor Assaults<br>Oct-20<br>9<br>May-20-Oct-20<br>41<br>Nov-19-Oct-20<br>82<br>Diance<br>Green Checks<br>Yellow Checks<br>Red Checks<br>Yellow Checks<br>Green Checks<br>Yellow Checks<br>Red Checks<br>Yellow Checks<br>Red Checks<br>Corean<br>Green Checks<br>Red Checks                                | Oct-21<br>9<br>May-21-Oct-21<br>56<br>Nov-20-Oct-21<br>94<br>0<br>11<br>15<br>1<br>1<br>27<br>May-20-Oct-20<br>4,211<br>2,154<br>66<br>66<br>6,431<br>0<br>Nov-19-Oct-20<br>111,090<br>36,582<br>24,596                     | % Change         0.00%         % Change         36.59%         % Change         14.63%         0         1         0         1         0         1         0         1         0         1         0         1         0         1         0         1         0         1         0         1         0         1         0         1         0         1         0         1         1         1         1         1         1         1         1         1         1                                                                                                                              | % Change           -100.00%           -93.33%           -100.00%           -96.30%           -99.81%           -99.81%           -99.58%           -96.97%           -99.70%           -99.80%           -99.69%           -99.96% |