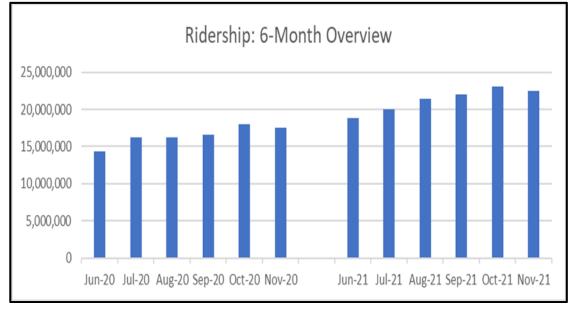

#### OCTOBER 2021

Attachment G

| Crimes                                                                                       |                                                                                                                                                                                                                                                                                                                                                                                                                                                                                  |                                                                                                                                                                                                                             |                                                                                                                                                                                                                                                                                                                                                                                                                                                                                                                                                                                                       |                                                                                                                                                                                                                                    |
|----------------------------------------------------------------------------------------------|----------------------------------------------------------------------------------------------------------------------------------------------------------------------------------------------------------------------------------------------------------------------------------------------------------------------------------------------------------------------------------------------------------------------------------------------------------------------------------|-----------------------------------------------------------------------------------------------------------------------------------------------------------------------------------------------------------------------------|-------------------------------------------------------------------------------------------------------------------------------------------------------------------------------------------------------------------------------------------------------------------------------------------------------------------------------------------------------------------------------------------------------------------------------------------------------------------------------------------------------------------------------------------------------------------------------------------------------|------------------------------------------------------------------------------------------------------------------------------------------------------------------------------------------------------------------------------------|
|                                                                                              | Sustam Wido                                                                                                                                                                                                                                                                                                                                                                                                                                                                      | Oct 20                                                                                                                                                                                                                      | Oct 21                                                                                                                                                                                                                                                                                                                                                                                                                                                                                                                                                                                                | % Change                                                                                                                                                                                                                           |
| Monthly                                                                                      | System-Wide                                                                                                                                                                                                                                                                                                                                                                                                                                                                      | Oct-20                                                                                                                                                                                                                      | Oct-21                                                                                                                                                                                                                                                                                                                                                                                                                                                                                                                                                                                                | % Change                                                                                                                                                                                                                           |
|                                                                                              | Crimes Against Persons                                                                                                                                                                                                                                                                                                                                                                                                                                                           | 107                                                                                                                                                                                                                         | 155                                                                                                                                                                                                                                                                                                                                                                                                                                                                                                                                                                                                   | 44.86%                                                                                                                                                                                                                             |
|                                                                                              | Crimes Against Property                                                                                                                                                                                                                                                                                                                                                                                                                                                          | 48                                                                                                                                                                                                                          | 64                                                                                                                                                                                                                                                                                                                                                                                                                                                                                                                                                                                                    | 33.33%                                                                                                                                                                                                                             |
|                                                                                              | Crimes Against Society                                                                                                                                                                                                                                                                                                                                                                                                                                                           | 23                                                                                                                                                                                                                          | 29                                                                                                                                                                                                                                                                                                                                                                                                                                                                                                                                                                                                    | 26.09%                                                                                                                                                                                                                             |
|                                                                                              | Total                                                                                                                                                                                                                                                                                                                                                                                                                                                                            | 178                                                                                                                                                                                                                         | 248                                                                                                                                                                                                                                                                                                                                                                                                                                                                                                                                                                                                   | 39.33%                                                                                                                                                                                                                             |
| Six Months                                                                                   | System-Wide                                                                                                                                                                                                                                                                                                                                                                                                                                                                      | System-Wide May-20-Oct-20 May                                                                                                                                                                                               |                                                                                                                                                                                                                                                                                                                                                                                                                                                                                                                                                                                                       | % Change                                                                                                                                                                                                                           |
|                                                                                              | Crimes Against Persons                                                                                                                                                                                                                                                                                                                                                                                                                                                           | 649                                                                                                                                                                                                                         | May-21-Oct-21<br>831                                                                                                                                                                                                                                                                                                                                                                                                                                                                                                                                                                                  | 28.04%                                                                                                                                                                                                                             |
|                                                                                              | Crimes Against Property                                                                                                                                                                                                                                                                                                                                                                                                                                                          |                                                                                                                                                                                                                             | 422                                                                                                                                                                                                                                                                                                                                                                                                                                                                                                                                                                                                   | 35.69%                                                                                                                                                                                                                             |
|                                                                                              |                                                                                                                                                                                                                                                                                                                                                                                                                                                                                  | 311                                                                                                                                                                                                                         |                                                                                                                                                                                                                                                                                                                                                                                                                                                                                                                                                                                                       |                                                                                                                                                                                                                                    |
|                                                                                              | Crimes Against Society                                                                                                                                                                                                                                                                                                                                                                                                                                                           | 85                                                                                                                                                                                                                          | 141                                                                                                                                                                                                                                                                                                                                                                                                                                                                                                                                                                                                   | 65.88%                                                                                                                                                                                                                             |
|                                                                                              | Total                                                                                                                                                                                                                                                                                                                                                                                                                                                                            | 1,045                                                                                                                                                                                                                       | 1,394                                                                                                                                                                                                                                                                                                                                                                                                                                                                                                                                                                                                 | 33.40%                                                                                                                                                                                                                             |
| Annual                                                                                       | System-Wide                                                                                                                                                                                                                                                                                                                                                                                                                                                                      | Nov-19-Oct-20                                                                                                                                                                                                               | Nov-20-Oct-21                                                                                                                                                                                                                                                                                                                                                                                                                                                                                                                                                                                         | % Change                                                                                                                                                                                                                           |
| Annuar                                                                                       | Crimes Against Persons                                                                                                                                                                                                                                                                                                                                                                                                                                                           | 1,349                                                                                                                                                                                                                       | 1,467                                                                                                                                                                                                                                                                                                                                                                                                                                                                                                                                                                                                 | 8.75%                                                                                                                                                                                                                              |
|                                                                                              | Crimes Against Property                                                                                                                                                                                                                                                                                                                                                                                                                                                          | 715                                                                                                                                                                                                                         | 731                                                                                                                                                                                                                                                                                                                                                                                                                                                                                                                                                                                                   | 2.24%                                                                                                                                                                                                                              |
|                                                                                              |                                                                                                                                                                                                                                                                                                                                                                                                                                                                                  |                                                                                                                                                                                                                             |                                                                                                                                                                                                                                                                                                                                                                                                                                                                                                                                                                                                       | 14.29%                                                                                                                                                                                                                             |
|                                                                                              | Crimes Against Society                                                                                                                                                                                                                                                                                                                                                                                                                                                           | 252                                                                                                                                                                                                                         | 288                                                                                                                                                                                                                                                                                                                                                                                                                                                                                                                                                                                                   |                                                                                                                                                                                                                                    |
|                                                                                              | Total                                                                                                                                                                                                                                                                                                                                                                                                                                                                            | 2,316                                                                                                                                                                                                                       | 2,486                                                                                                                                                                                                                                                                                                                                                                                                                                                                                                                                                                                                 | 7.34%                                                                                                                                                                                                                              |
| A                                                                                            |                                                                                                                                                                                                                                                                                                                                                                                                                                                                                  |                                                                                                                                                                                                                             |                                                                                                                                                                                                                                                                                                                                                                                                                                                                                                                                                                                                       |                                                                                                                                                                                                                                    |
| -                                                                                            | mergency Response Ti                                                                                                                                                                                                                                                                                                                                                                                                                                                             |                                                                                                                                                                                                                             |                                                                                                                                                                                                                                                                                                                                                                                                                                                                                                                                                                                                       | a/ -:                                                                                                                                                                                                                              |
| Monthly                                                                                      | Oct-20                                                                                                                                                                                                                                                                                                                                                                                                                                                                           | Oct-21                                                                                                                                                                                                                      | Change in Seconds                                                                                                                                                                                                                                                                                                                                                                                                                                                                                                                                                                                     | % Change                                                                                                                                                                                                                           |
|                                                                                              | 4:49                                                                                                                                                                                                                                                                                                                                                                                                                                                                             | 5:15                                                                                                                                                                                                                        | 26                                                                                                                                                                                                                                                                                                                                                                                                                                                                                                                                                                                                    | 9.00%                                                                                                                                                                                                                              |
| <b>-</b> • <i>x</i> -                                                                        |                                                                                                                                                                                                                                                                                                                                                                                                                                                                                  |                                                                                                                                                                                                                             |                                                                                                                                                                                                                                                                                                                                                                                                                                                                                                                                                                                                       |                                                                                                                                                                                                                                    |
| Six Months                                                                                   | May-20-Oct-20                                                                                                                                                                                                                                                                                                                                                                                                                                                                    | May-21-Oct-21                                                                                                                                                                                                               | Change in Seconds                                                                                                                                                                                                                                                                                                                                                                                                                                                                                                                                                                                     | % Change                                                                                                                                                                                                                           |
|                                                                                              | 4:52                                                                                                                                                                                                                                                                                                                                                                                                                                                                             | 4:37                                                                                                                                                                                                                        | -15                                                                                                                                                                                                                                                                                                                                                                                                                                                                                                                                                                                                   | -5.14%                                                                                                                                                                                                                             |
|                                                                                              |                                                                                                                                                                                                                                                                                                                                                                                                                                                                                  |                                                                                                                                                                                                                             |                                                                                                                                                                                                                                                                                                                                                                                                                                                                                                                                                                                                       |                                                                                                                                                                                                                                    |
| Annual                                                                                       | Nov-19-Oct-20                                                                                                                                                                                                                                                                                                                                                                                                                                                                    | Nov-20-Oct-21                                                                                                                                                                                                               | Change in Seconds                                                                                                                                                                                                                                                                                                                                                                                                                                                                                                                                                                                     | % Change                                                                                                                                                                                                                           |
|                                                                                              | 4:34                                                                                                                                                                                                                                                                                                                                                                                                                                                                             | 4.20                                                                                                                                                                                                                        | -5                                                                                                                                                                                                                                                                                                                                                                                                                                                                                                                                                                                                    | 4 0 20/                                                                                                                                                                                                                            |
|                                                                                              | 1.5 1                                                                                                                                                                                                                                                                                                                                                                                                                                                                            | 4:29                                                                                                                                                                                                                        | -5                                                                                                                                                                                                                                                                                                                                                                                                                                                                                                                                                                                                    | -1.82%                                                                                                                                                                                                                             |
|                                                                                              | 1.01                                                                                                                                                                                                                                                                                                                                                                                                                                                                             | 4.29                                                                                                                                                                                                                        |                                                                                                                                                                                                                                                                                                                                                                                                                                                                                                                                                                                                       | -1.82%                                                                                                                                                                                                                             |
| Bus Opera                                                                                    | tor Assaults                                                                                                                                                                                                                                                                                                                                                                                                                                                                     | 4.29                                                                                                                                                                                                                        |                                                                                                                                                                                                                                                                                                                                                                                                                                                                                                                                                                                                       | -1.82%                                                                                                                                                                                                                             |
| -                                                                                            | -                                                                                                                                                                                                                                                                                                                                                                                                                                                                                | 4.29<br>Oct-21                                                                                                                                                                                                              | % Change                                                                                                                                                                                                                                                                                                                                                                                                                                                                                                                                                                                              | -1.82%                                                                                                                                                                                                                             |
| -                                                                                            | tor Assaults                                                                                                                                                                                                                                                                                                                                                                                                                                                                     |                                                                                                                                                                                                                             |                                                                                                                                                                                                                                                                                                                                                                                                                                                                                                                                                                                                       | -1.82%                                                                                                                                                                                                                             |
| -                                                                                            | tor Assaults<br>Oct-20<br>9                                                                                                                                                                                                                                                                                                                                                                                                                                                      | <b>Oct-21</b><br>9                                                                                                                                                                                                          | % Change                                                                                                                                                                                                                                                                                                                                                                                                                                                                                                                                                                                              | -1.82%                                                                                                                                                                                                                             |
| Monthly                                                                                      | tor Assaults<br>Oct-20                                                                                                                                                                                                                                                                                                                                                                                                                                                           | Oct-21                                                                                                                                                                                                                      | % Change<br>0.00%<br>% Change                                                                                                                                                                                                                                                                                                                                                                                                                                                                                                                                                                         | -1.82%                                                                                                                                                                                                                             |
| Monthly                                                                                      | tor Assaults<br>Oct-20<br>9                                                                                                                                                                                                                                                                                                                                                                                                                                                      | <b>Oct-21</b><br>9                                                                                                                                                                                                          | % Change<br>0.00%                                                                                                                                                                                                                                                                                                                                                                                                                                                                                                                                                                                     | -1.82%                                                                                                                                                                                                                             |
| Monthly                                                                                      | tor Assaults<br>Oct-20<br>9<br>May-20-Oct-20                                                                                                                                                                                                                                                                                                                                                                                                                                     | Oct-21<br>9<br>May-21-Oct-21                                                                                                                                                                                                | % Change<br>0.00%<br>% Change                                                                                                                                                                                                                                                                                                                                                                                                                                                                                                                                                                         | -1.82%                                                                                                                                                                                                                             |
| Monthly<br>Six Months                                                                        | tor Assaults<br>Oct-20<br>9<br>May-20-Oct-20                                                                                                                                                                                                                                                                                                                                                                                                                                     | Oct-21<br>9<br>May-21-Oct-21                                                                                                                                                                                                | % Change<br>0.00%<br>% Change                                                                                                                                                                                                                                                                                                                                                                                                                                                                                                                                                                         | -1.82%                                                                                                                                                                                                                             |
| Monthly<br>Six Months                                                                        | tor Assaults<br>Oct-20<br>9<br>May-20-Oct-20<br>41                                                                                                                                                                                                                                                                                                                                                                                                                               | <b>Oct-21</b><br>9<br><b>May-21-Oct-21</b><br>56                                                                                                                                                                            | % Change           0.00%           % Change           36.59%                                                                                                                                                                                                                                                                                                                                                                                                                                                                                                                                          | -1.82%                                                                                                                                                                                                                             |
| Monthly<br>Six Months                                                                        | tor Assaults<br>Oct-20<br>9<br>May-20-Oct-20<br>41<br>Nov-19-Oct-20                                                                                                                                                                                                                                                                                                                                                                                                              | Oct-21<br>9<br>May-21-Oct-21<br>56<br>Nov-20-Oct-21                                                                                                                                                                         | % Change           0.00%           % Change           36.59%           % Change                                                                                                                                                                                                                                                                                                                                                                                                                                                                                                                       | -1.82%                                                                                                                                                                                                                             |
| Monthly<br>Six Months<br>Annual                                                              | tor Assaults<br>Oct-20<br>9<br>May-20-Oct-20<br>41<br>Nov-19-Oct-20<br>82                                                                                                                                                                                                                                                                                                                                                                                                        | Oct-21<br>9<br>May-21-Oct-21<br>56<br>Nov-20-Oct-21                                                                                                                                                                         | % Change           0.00%           % Change           36.59%           % Change                                                                                                                                                                                                                                                                                                                                                                                                                                                                                                                       | -1.82%                                                                                                                                                                                                                             |
| Monthly<br>Six Months<br>Annual<br>Fare Comp                                                 | tor Assaults<br>Oct-20<br>9<br>May-20-Oct-20<br>41<br>Nov-19-Oct-20<br>82                                                                                                                                                                                                                                                                                                                                                                                                        | Oct-21<br>9<br>May-21-Oct-21<br>56<br>Nov-20-Oct-21                                                                                                                                                                         | % Change           0.00%           % Change           36.59%           % Change                                                                                                                                                                                                                                                                                                                                                                                                                                                                                                                       | -1.82%<br>% Change                                                                                                                                                                                                                 |
| Monthly<br>Six Months<br>Annual<br>Fare Comp                                                 | tor Assaults<br>Oct-20<br>9<br>May-20-Oct-20<br>41<br>Nov-19-Oct-20<br>82                                                                                                                                                                                                                                                                                                                                                                                                        | Oct-21<br>9<br>May-21-Oct-21<br>56<br>Nov-20-Oct-21<br>94                                                                                                                                                                   | % Change           0.00%           % Change           36.59%           % Change           14.63%                                                                                                                                                                                                                                                                                                                                                                                                                                                                                                      |                                                                                                                                                                                                                                    |
| Monthly<br>Six Months<br>Annual<br>Fare Comp                                                 | tor Assaults<br>Oct-20<br>9<br>May-20-Oct-20<br>41<br>Nov-19-Oct-20<br>82                                                                                                                                                                                                                                                                                                                                                                                                        | Oct-21<br>9<br>May-21-Oct-21<br>56<br>Nov-20-Oct-21<br>94<br>Oct-20                                                                                                                                                         | % Change           0.00%           % Change           36.59%           % Change           14.63%           Oct-21                                                                                                                                                                                                                                                                                                                                                                                                                                                                                     | % Change                                                                                                                                                                                                                           |
| Monthly<br>Six Months<br>Annual<br>Fare Comp                                                 | tor Assaults<br>Oct-20<br>9<br>May-20-Oct-20<br>41<br>Nov-19-Oct-20<br>82<br>Dliance<br>Green Checks                                                                                                                                                                                                                                                                                                                                                                             | Oct-21<br>9<br>May-21-Oct-21<br>56<br>Nov-20-Oct-21<br>94<br>Oct-20<br>11                                                                                                                                                   | % Change           0.00%           % Change           36.59%           % Change           14.63%           Oct-21           0                                                                                                                                                                                                                                                                                                                                                                                                                                                                         | % Change<br>-100.00%                                                                                                                                                                                                               |
| Monthly<br>Six Months<br>Annual<br>Fare Comp                                                 | tor Assaults<br>Oct-20<br>9<br>May-20-Oct-20<br>41<br>Nov-19-Oct-20<br>82<br>Diance<br>Green Checks<br>Yellow Checks                                                                                                                                                                                                                                                                                                                                                             | Oct-21<br>9<br>May-21-Oct-21<br>56<br>Nov-20-Oct-21<br>94<br>Oct-20<br>11<br>15                                                                                                                                             | % Change           0.00%           % Change           36.59%           % Change           14.63%           Oct-21           0           1                                                                                                                                                                                                                                                                                                                                                                                                                                                             | % Change<br>-100.00%<br>-93.33%                                                                                                                                                                                                    |
| Monthly<br>Six Months<br>Annual<br>Fare Comp                                                 | tor Assaults<br>Oct-20<br>9<br>May-20-Oct-20<br>41<br>Nov-19-Oct-20<br>82<br>Diance<br>Green Checks<br>Yellow Checks<br>Red Checks                                                                                                                                                                                                                                                                                                                                               | Oct-21<br>9<br>May-21-Oct-21<br>56<br>Nov-20-Oct-21<br>94<br>Oct-20<br>11<br>15<br>1                                                                                                                                        | % Change           0.00%           % Change           36.59%           % Change           14.63%           Oct-21           0           1           0                                                                                                                                                                                                                                                                                                                                                                                                                                                 | % Change           -100.00%           -93.33%           -100.00%                                                                                                                                                                   |
| Monthly<br>Six Months<br>Annual<br>Fare Comp<br>Monthly                                      | tor Assaults<br>Oct-20<br>9<br>May-20-Oct-20<br>41<br>Nov-19-Oct-20<br>82<br>Diance<br>Green Checks<br>Yellow Checks<br>Red Checks                                                                                                                                                                                                                                                                                                                                               | Oct-21<br>9<br>May-21-Oct-21<br>56<br>Nov-20-Oct-21<br>94<br>Oct-20<br>11<br>15<br>1                                                                                                                                        | % Change           0.00%           % Change           36.59%           % Change           14.63%           Oct-21           0           1           0                                                                                                                                                                                                                                                                                                                                                                                                                                                 | % Change           -100.00%           -93.33%           -100.00%                                                                                                                                                                   |
| Monthly<br>Six Months<br>Annual<br>Fare Comp<br>Monthly                                      | tor Assaults<br>Oct-20<br>9<br>May-20-Oct-20<br>41<br>Nov-19-Oct-20<br>82<br>Diance<br>Green Checks<br>Yellow Checks<br>Red Checks                                                                                                                                                                                                                                                                                                                                               | Oct-21<br>9<br>May-21-Oct-21<br>56<br>Nov-20-Oct-21<br>94<br>Oct-20<br>11<br>15<br>1<br>15<br>1<br>27                                                                                                                       | % Change         0.00%         % Change         36.59%         % Change         14.63%         Oct-21         0         1         0         1         0         1                                                                                                                                                                                                                                                                                                                                                                                                                                     | % Change           -100.00%           -93.33%           -100.00%           -96.30%                                                                                                                                                 |
| Monthly<br>Six Months<br>Annual<br>Fare Comp<br>Monthly                                      | tor Assaults<br>Oct-20<br>9<br>May-20-Oct-20<br>41<br>Nov-19-Oct-20<br>82<br>Diance<br>Green Checks<br>Yellow Checks<br>Red Checks<br>Total                                                                                                                                                                                                                                                                                                                                      | Oct-21<br>9<br>May-21-Oct-21<br>56<br>Nov-20-Oct-21<br>94<br>0<br>Ct-20<br>11<br>15<br>1<br>15<br>1<br>27<br>27<br>May-20-Oct-20                                                                                            | % Change         0.00%         % Change         36.59%         % Change         14.63%         Oct-21         0         1         0         1         0         1         0         1         0         1                                                                                                                                                                                                                                                                                                                                                                                             | % Change           -100.00%           -93.33%           -100.00%           -96.30%           % Change                                                                                                                              |
| Monthly<br>Six Months<br>Annual<br>Fare Comp<br>Monthly                                      | tor Assaults<br>Oct-20<br>9<br>May-20-Oct-20<br>41<br>Nov-19-Oct-20<br>82<br>Diance<br>Green Checks<br>Yellow Checks<br>Red Checks<br>Red Checks<br>Total<br>Green Checks                                                                                                                                                                                                                                                                                                        | Oct-21<br>9<br>May-21-Oct-21<br>56<br>Nov-20-Oct-21<br>94<br>Oct-20<br>11<br>15<br>1<br>15<br>1<br>27<br>May-20-Oct-20<br>4,211                                                                                             | % Change         0.00%         % Change         36.59%         % Change         14.63%         Oct-21         0         1         0         1         0         1         8                                                                                                                                                                                                                                                                                                                                                                                                                           | % Change           -100.00%           -93.33%           -100.00%           -96.30%           % Change           -99.81%                                                                                                            |
| Monthly<br>Six Months<br>Annual<br>Fare Comp<br>Monthly                                      | tor Assaults<br>Oct-20<br>9<br>May-20-Oct-20<br>41<br>Nov-19-Oct-20<br>82<br>Diance<br>Green Checks<br>Yellow Checks<br>Red Checks<br>Red Checks<br>Total<br>Green Checks<br>Yellow Checks                                                                                                                                                                                                                                                                                       | Oct-21<br>9<br>May-21-Oct-21<br>56<br>Nov-20-Oct-21<br>94<br>0<br>0<br>11<br>15<br>1<br>1<br>27<br>27<br>May-20-Oct-20<br>4,211<br>2,154                                                                                    | % Change         0.00%         % Change         36.59%         % Change         14.63%         Oct-21         0         1         0         1         0         1         0         1         9                                                                                                                                                                                                                                                                                                                                                                                                       | % Change           -100.00%           -93.33%           -100.00%           -96.30%           % Change           -99.81%           -99.58%                                                                                          |
| Monthly<br>Six Months<br>Annual<br>Fare Comp<br>Monthly                                      | tor Assaults<br>Oct-20<br>9<br>May-20-Oct-20<br>41<br>Nov-19-Oct-20<br>82<br>Diance<br>Green Checks<br>Yellow Checks<br>Red Checks<br>Total<br>Green Checks<br>Yellow Checks<br>Red Checks<br>Yellow Checks<br>Red Checks<br>Red Checks                                                                                                                                                                                                                                          | Oct-21<br>9<br>May-21-Oct-21<br>56<br>Nov-20-Oct-21<br>94<br>94<br>0<br>0<br>11<br>15<br>1<br>1<br>27<br>27<br>May-20-Oct-20<br>4,211<br>2,154<br>66                                                                        | % Change         0.00%         % Change         36.59%         % Change         14.63%         0         1         0         1         0         1         0         1         0         1         0         2                                                                                                                                                                                                                                                                                                                                                                                        | % Change           -100.00%           -93.33%           -100.00%           -96.30%           -99.81%           -99.58%           -96.97%                                                                                           |
| Monthly<br>Six Months<br>Annual<br>Fare Comp<br>Monthly<br>Six Months                        | tor Assaults<br>Oct-20<br>9<br>May-20-Oct-20<br>41<br>Nov-19-Oct-20<br>82<br>Diance<br>Green Checks<br>Yellow Checks<br>Red Checks<br>Total<br>Green Checks<br>Yellow Checks<br>Red Checks<br>Yellow Checks<br>Red Checks<br>Red Checks                                                                                                                                                                                                                                          | Oct-21<br>9<br>May-21-Oct-21<br>56<br>Nov-20-Oct-21<br>94<br>94<br>0<br>0<br>11<br>15<br>1<br>1<br>27<br>27<br>May-20-Oct-20<br>4,211<br>2,154<br>66                                                                        | % Change         0.00%         % Change         36.59%         % Change         14.63%         0         1         0         1         0         1         0         1         0         1         0         2                                                                                                                                                                                                                                                                                                                                                                                        | % Change           -100.00%           -93.33%           -100.00%           -96.30%           -99.81%           -99.58%           -96.97%                                                                                           |
| Monthly<br>Six Months<br>Annual<br>Fare Comp<br>Monthly<br>Six Months                        | tor Assaults<br>Oct-20<br>9<br>May-20-Oct-20<br>41<br>Nov-19-Oct-20<br>82<br>Diance<br>Green Checks<br>Yellow Checks<br>Red Checks<br>Total<br>Green Checks<br>Yellow Checks<br>Red Checks<br>Yellow Checks<br>Red Checks<br>Red Checks                                                                                                                                                                                                                                          | Oct-21<br>9<br>May-21-Oct-21<br>56<br>Nov-20-Oct-21<br>94<br>Oct-20<br>11<br>15<br>1<br>15<br>1<br>27<br>May-20-Oct-20<br>4,211<br>2,154<br>66<br>66<br>6,431                                                               | % Change         0.00%         % Change         36.59%         % Change         14.63%         0         1         0         1         0         1         0         1         0         1         0         1         0         1         0         1         0         1         0         1         0         1         1         0         1         0         1         0         1         0         1         0         1         1         1         1         1         1         1         1         1         1         1         1         1         1         1         1         1      | % Change           -100.00%           -93.33%           -100.00%           -96.30%           % Change           -99.81%           -99.58%           -96.97%           -99.70%                                                      |
| Monthly<br>Six Months<br>Annual<br>Fare Comp<br>Monthly<br>Six Months                        | tor Assaults<br>Oct-20<br>9<br>May-20-Oct-20<br>41<br>Nov-19-Oct-20<br>82<br>Diance<br>Green Checks<br>Yellow Checks<br>Red Checks<br>Red Checks<br>Total<br>Green Checks<br>Yellow Checks<br>Red Checks<br>Yellow Checks<br>Total                                                                                                                                                                                                                                               | Oct-21<br>9<br>May-21-Oct-21<br>56<br>Nov-20-Oct-21<br>94<br>0<br>0<br>11<br>15<br>1<br>27<br>May-20-Oct-20<br>4,211<br>2,154<br>66<br>66<br>6,431<br>66<br>6,431                                                           | % Change         0.00%         % Change         36.59%         % Change         14.63%         0         1         0         1         0         1         0         1         0         1         0         1         0         1         0         1         0         1         0         1         0         1         0         1         0         1         0         1         0         1         0         1         1         0         1         0         1         0         1         0         1         0         1         1         1         1         1         1         1      | % Change           -100.00%           -93.33%           -100.00%           -96.30%           % Change           -99.81%           -99.58%           -96.97%           -99.70%           % Change           -99.80%                 |
| Monthly<br>Six Months<br>Annual<br>Fare Comp<br>Monthly<br>Six Months                        | tor Assaults<br>Oct-20<br>9<br>May-20-Oct-20<br>41<br>Nov-19-Oct-20<br>82<br>Diance<br>Green Checks<br>Yellow Checks<br>Red Checks<br>Red Checks<br>Total<br>Green Checks<br>Yellow Checks<br>Red Checks<br>Total<br>Green Checks<br>Yellow Checks<br>Red Checks<br>Yellow Checks<br>Red Checks<br>Yellow Checks                                                                                                                                                                 | Oct-21<br>9<br>May-21-Oct-21<br>56<br>Nov-20-Oct-21<br>94<br>0<br>0<br>11<br>15<br>1<br>1<br>27<br>May-20-Oct-20<br>4,211<br>2,154<br>66<br>66<br>6,431<br>0<br>Nov-19-Oct-20<br>111,090<br>36,582                          | % Change         0.00%         % Change         36.59%         % Change         14.63%         0         1         0         1         0         1         0         1         0         1         0         1         0         1         0         1         0         1         0         1         0         1         0         1         0         1         0         1         0         1         0         1         1         0         1         1         1         0         1         1         1         1         1         1         1         1         1         1         1      | % Change           -100.00%           -93.33%           -100.00%           -96.30%           -96.30%           -99.81%           -99.58%           -96.97%           -99.70%           -99.80%           -99.69%                   |
| Bus Opera<br>Monthly<br>Six Months<br>Annual<br>Fare Comp<br>Monthly<br>Six Months<br>Annual | tor Assaults<br>Oct-20<br>9<br>May-20-Oct-20<br>41<br>Nov-19-Oct-20<br>82<br>Diance<br>Green Checks<br>Yellow Checks<br>Red Checks<br>Yellow Checks<br>Green Checks<br>Yellow Checks<br>Red Checks<br>Yellow Checks<br>Red Checks<br>Corean<br>Green Checks<br>Red Checks                                | Oct-21<br>9<br>May-21-Oct-21<br>56<br>Nov-20-Oct-21<br>94<br>0<br>11<br>15<br>1<br>1<br>27<br>May-20-Oct-20<br>4,211<br>2,154<br>66<br>66<br>6,431<br>0<br>Nov-19-Oct-20<br>111,090<br>36,582<br>24,596                     | % Change         0.00%         % Change         36.59%         % Change         14.63%         0         1         0         1         0         1         0         1         0         1         0         1         0         1         0         1         0         1         0         1         0         1         0         1         0         1         0         1         1         1         1         1         1         1         1         1         1                                                                                                                              | % Change           -100.00%           -93.33%           -100.00%           -96.30%           -99.81%           -99.81%           -99.58%           -96.97%           -99.70%           -99.80%           -99.69%           -99.96% |
| Monthly<br>Six Months<br>Annual<br>Fare Comp<br>Monthly<br>Six Months                        | tor Assaults<br>Oct-20<br>9<br>May-20-Oct-20<br>41<br>Nov-19-Oct-20<br>82<br>Diance<br>Green Checks<br>Yellow Checks<br>Red Checks<br>Red Checks<br>Total<br>Green Checks<br>Yellow Checks<br>Red Checks<br>Total<br>Green Checks<br>Yellow Checks<br>Red Checks<br>Yellow Checks<br>Red Checks<br>Yellow Checks                                                                                                                                                                 | Oct-21<br>9<br>May-21-Oct-21<br>56<br>Nov-20-Oct-21<br>94<br>0<br>0<br>11<br>15<br>1<br>1<br>27<br>May-20-Oct-20<br>4,211<br>2,154<br>66<br>66<br>6,431<br>0<br>Nov-19-Oct-20<br>111,090<br>36,582                          | % Change         0.00%         % Change         36.59%         % Change         14.63%         0         14.63%         0         1         0         1         0         1         0         1         0         1         0         1         0         1         0         1         0         1         0         1         0         1         0         1         0         1         0         1         0         1         1         0         1         1         1         0         1         1         1         1         1         1         1         1         1         1         1 | % Change           -100.00%           -93.33%           -100.00%           -96.30%           -96.30%           -99.81%           -99.58%           -96.97%           -99.70%           -99.80%           -99.69%                   |
| Monthly<br>Six Months<br>Annual<br>Fare Comp<br>Monthly<br>Six Months<br>Annual              | tor Assaults<br>Oct-20<br>9<br>May-20-Oct-20<br>41<br>Nov-19-Oct-20<br>82<br>Diance<br>Green Checks<br>Yellow Checks<br>Red Checks<br>Yellow Checks<br>Green Checks<br>Yellow Checks<br>Red Checks<br>Yellow Checks<br>Red Checks<br>Corean<br>Green Checks<br>Red Checks                                | Oct-21<br>9<br>May-21-Oct-21<br>56<br>Nov-20-Oct-21<br>94<br>0<br>11<br>15<br>1<br>1<br>27<br>May-20-Oct-20<br>4,211<br>2,154<br>66<br>66<br>6,431<br>0<br>Nov-19-Oct-20<br>111,090<br>36,582<br>24,596                     | % Change         0.00%         % Change         36.59%         % Change         14.63%         0         1         0         1         0         1         0         1         0         1         0         1         0         1         0         1         0         1         0         1         0         1         0         1         0         1         0         1         1         1         1         1         1         1         1         1         1                                                                                                                              | % Change           -100.00%           -93.33%           -100.00%           -96.30%           -99.81%           -99.81%           -99.58%           -96.97%           -99.70%           -99.80%           -99.69%           -99.96% |
| Monthly<br>Six Months<br>Annual<br>Fare Comp<br>Monthly<br>Six Months<br>Annual<br>Ridership | tor Assaults<br>Oct-20<br>9<br>May-20-Oct-20<br>41<br>Nov-19-Oct-20<br>82<br>Diance<br>Green Checks<br>Yellow Checks<br>Red Checks<br>Yellow Checks<br>Red Checks<br>Yellow Checks<br>Red Checks<br>Red Checks<br>Red Checks<br>Total<br>Green Checks<br>Red Checks<br>Total | Oct-21<br>9<br>May-21-Oct-21<br>56<br>Nov-20-Oct-21<br>94<br>0<br>0<br>11<br>15<br>1<br>27<br>May-20-Oct-20<br>4,211<br>2,154<br>66<br>6,431<br>66<br>6,431<br>0<br>Nov-19-Oct-20<br>111,090<br>36,582<br>24,596<br>172,268 | % Change         0.00%         % Change         36.59%         % Change         14.63%         0         1         0         1         0         1         0         1         0         1         0         1         0         1         0         1         0         1         0         1         0         1         0         1         0         1         0         1         1         1         1         1         1         1         1         1         3         1         3         1         3         1         3         1         3         1         3         1         3      | % Change           -100.00%           -93.33%           -100.00%           -96.30%           -99.81%           -99.81%           -99.58%           -96.97%           -99.70%           -99.80%           -99.69%           -99.96% |
| Monthly<br>Six Months<br>Annual<br>Fare Comp<br>Monthly<br>Six Months                        | tor Assaults<br>Oct-20<br>9<br>May-20-Oct-20<br>41<br>Nov-19-Oct-20<br>82<br>Diance<br>Green Checks<br>Yellow Checks<br>Red Checks<br>Yellow Checks<br>Green Checks<br>Yellow Checks<br>Red Checks<br>Yellow Checks<br>Red Checks<br>Corean<br>Green Checks<br>Red Checks                                | Oct-21<br>9<br>May-21-Oct-21<br>56<br>Nov-20-Oct-21<br>94<br>0<br>11<br>15<br>1<br>1<br>27<br>May-20-Oct-20<br>4,211<br>2,154<br>66<br>66<br>6,431<br>0<br>Nov-19-Oct-20<br>111,090<br>36,582<br>24,596                     | % Change         0.00%         % Change         36.59%         % Change         14.63%         0         1         0         1         0         1         0         1         0         1         0         1         0         1         0         1         0         1         0         1         0         1         0         1         0         1         0         1         1         1         1         1         1         1         1         1         1                                                                                                                              | % Change           -100.00%           -93.33%           -100.00%           -96.30%           -99.81%           -99.81%           -99.58%           -96.97%           -99.70%           -99.80%           -99.69%           -99.96% |