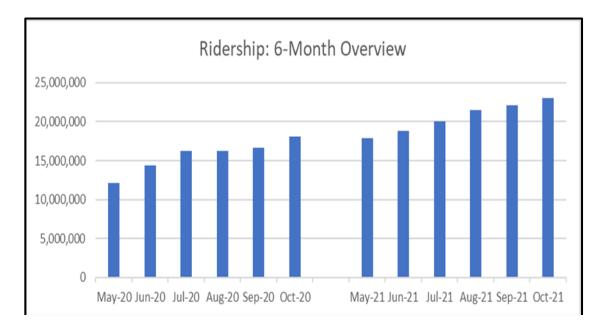

#### OCTOBER 2021

Attachment G

| Crimes                                                                                       |                                                                                                                                                                                                                                                                                                                                                                                                                                                                                  |                                                                                                                                                                                                                             |                                                                                                                                                                                                                                                                                                                                                                                                                                                                                                                                                                                                       |                                                                                                                                                                                                                                    |
|----------------------------------------------------------------------------------------------|----------------------------------------------------------------------------------------------------------------------------------------------------------------------------------------------------------------------------------------------------------------------------------------------------------------------------------------------------------------------------------------------------------------------------------------------------------------------------------|-----------------------------------------------------------------------------------------------------------------------------------------------------------------------------------------------------------------------------|-------------------------------------------------------------------------------------------------------------------------------------------------------------------------------------------------------------------------------------------------------------------------------------------------------------------------------------------------------------------------------------------------------------------------------------------------------------------------------------------------------------------------------------------------------------------------------------------------------|------------------------------------------------------------------------------------------------------------------------------------------------------------------------------------------------------------------------------------|
|                                                                                              | Sustam Wido                                                                                                                                                                                                                                                                                                                                                                                                                                                                      | Oct 20                                                                                                                                                                                                                      | Oct 21                                                                                                                                                                                                                                                                                                                                                                                                                                                                                                                                                                                                | % Change                                                                                                                                                                                                                           |
| Monthly                                                                                      | System-Wide                                                                                                                                                                                                                                                                                                                                                                                                                                                                      | Oct-20                                                                                                                                                                                                                      | Oct-21                                                                                                                                                                                                                                                                                                                                                                                                                                                                                                                                                                                                | % Change                                                                                                                                                                                                                           |
|                                                                                              | Crimes Against Persons                                                                                                                                                                                                                                                                                                                                                                                                                                                           | 107                                                                                                                                                                                                                         | 155                                                                                                                                                                                                                                                                                                                                                                                                                                                                                                                                                                                                   | 44.86%                                                                                                                                                                                                                             |
|                                                                                              | Crimes Against Property                                                                                                                                                                                                                                                                                                                                                                                                                                                          | 48                                                                                                                                                                                                                          | 64                                                                                                                                                                                                                                                                                                                                                                                                                                                                                                                                                                                                    | 33.33%                                                                                                                                                                                                                             |
|                                                                                              | Crimes Against Society                                                                                                                                                                                                                                                                                                                                                                                                                                                           | 23                                                                                                                                                                                                                          | 29                                                                                                                                                                                                                                                                                                                                                                                                                                                                                                                                                                                                    | 26.09%                                                                                                                                                                                                                             |
|                                                                                              | Total                                                                                                                                                                                                                                                                                                                                                                                                                                                                            | 178                                                                                                                                                                                                                         | 248                                                                                                                                                                                                                                                                                                                                                                                                                                                                                                                                                                                                   | 39.33%                                                                                                                                                                                                                             |
| Six Months                                                                                   | System-Wide                                                                                                                                                                                                                                                                                                                                                                                                                                                                      | System-Wide May-20-Oct-20 May                                                                                                                                                                                               |                                                                                                                                                                                                                                                                                                                                                                                                                                                                                                                                                                                                       | % Change                                                                                                                                                                                                                           |
|                                                                                              | Crimes Against Persons                                                                                                                                                                                                                                                                                                                                                                                                                                                           | 649                                                                                                                                                                                                                         | May-21-Oct-21<br>831                                                                                                                                                                                                                                                                                                                                                                                                                                                                                                                                                                                  | 28.04%                                                                                                                                                                                                                             |
|                                                                                              | Crimes Against Property                                                                                                                                                                                                                                                                                                                                                                                                                                                          |                                                                                                                                                                                                                             | 422                                                                                                                                                                                                                                                                                                                                                                                                                                                                                                                                                                                                   | 35.69%                                                                                                                                                                                                                             |
|                                                                                              |                                                                                                                                                                                                                                                                                                                                                                                                                                                                                  | 311                                                                                                                                                                                                                         |                                                                                                                                                                                                                                                                                                                                                                                                                                                                                                                                                                                                       |                                                                                                                                                                                                                                    |
|                                                                                              | Crimes Against Society                                                                                                                                                                                                                                                                                                                                                                                                                                                           | 85                                                                                                                                                                                                                          | 141                                                                                                                                                                                                                                                                                                                                                                                                                                                                                                                                                                                                   | 65.88%                                                                                                                                                                                                                             |
|                                                                                              | Total                                                                                                                                                                                                                                                                                                                                                                                                                                                                            | 1,045                                                                                                                                                                                                                       | 1,394                                                                                                                                                                                                                                                                                                                                                                                                                                                                                                                                                                                                 | 33.40%                                                                                                                                                                                                                             |
| Annual                                                                                       | System-Wide                                                                                                                                                                                                                                                                                                                                                                                                                                                                      | Nov-19-Oct-20                                                                                                                                                                                                               | Nov-20-Oct-21                                                                                                                                                                                                                                                                                                                                                                                                                                                                                                                                                                                         | % Change                                                                                                                                                                                                                           |
| Annuar                                                                                       | Crimes Against Persons                                                                                                                                                                                                                                                                                                                                                                                                                                                           | 1,349                                                                                                                                                                                                                       | 1,467                                                                                                                                                                                                                                                                                                                                                                                                                                                                                                                                                                                                 | 8.75%                                                                                                                                                                                                                              |
|                                                                                              | Crimes Against Property                                                                                                                                                                                                                                                                                                                                                                                                                                                          | 715                                                                                                                                                                                                                         | 731                                                                                                                                                                                                                                                                                                                                                                                                                                                                                                                                                                                                   | 2.24%                                                                                                                                                                                                                              |
|                                                                                              |                                                                                                                                                                                                                                                                                                                                                                                                                                                                                  |                                                                                                                                                                                                                             |                                                                                                                                                                                                                                                                                                                                                                                                                                                                                                                                                                                                       | 14.29%                                                                                                                                                                                                                             |
|                                                                                              | Crimes Against Society                                                                                                                                                                                                                                                                                                                                                                                                                                                           | 252                                                                                                                                                                                                                         | 288                                                                                                                                                                                                                                                                                                                                                                                                                                                                                                                                                                                                   |                                                                                                                                                                                                                                    |
|                                                                                              | Total                                                                                                                                                                                                                                                                                                                                                                                                                                                                            | 2,316                                                                                                                                                                                                                       | 2,486                                                                                                                                                                                                                                                                                                                                                                                                                                                                                                                                                                                                 | 7.34%                                                                                                                                                                                                                              |
| A                                                                                            |                                                                                                                                                                                                                                                                                                                                                                                                                                                                                  |                                                                                                                                                                                                                             |                                                                                                                                                                                                                                                                                                                                                                                                                                                                                                                                                                                                       |                                                                                                                                                                                                                                    |
| -                                                                                            | mergency Response Ti                                                                                                                                                                                                                                                                                                                                                                                                                                                             |                                                                                                                                                                                                                             |                                                                                                                                                                                                                                                                                                                                                                                                                                                                                                                                                                                                       | a/ -:                                                                                                                                                                                                                              |
| Monthly                                                                                      | Oct-20                                                                                                                                                                                                                                                                                                                                                                                                                                                                           | Oct-21                                                                                                                                                                                                                      | Change in Seconds                                                                                                                                                                                                                                                                                                                                                                                                                                                                                                                                                                                     | % Change                                                                                                                                                                                                                           |
|                                                                                              | 4:49                                                                                                                                                                                                                                                                                                                                                                                                                                                                             | 5:15                                                                                                                                                                                                                        | 26                                                                                                                                                                                                                                                                                                                                                                                                                                                                                                                                                                                                    | 9.00%                                                                                                                                                                                                                              |
| <b>-</b> • <i>x</i> -                                                                        |                                                                                                                                                                                                                                                                                                                                                                                                                                                                                  |                                                                                                                                                                                                                             |                                                                                                                                                                                                                                                                                                                                                                                                                                                                                                                                                                                                       |                                                                                                                                                                                                                                    |
| Six Months                                                                                   | May-20-Oct-20                                                                                                                                                                                                                                                                                                                                                                                                                                                                    | May-21-Oct-21                                                                                                                                                                                                               | Change in Seconds                                                                                                                                                                                                                                                                                                                                                                                                                                                                                                                                                                                     | % Change                                                                                                                                                                                                                           |
|                                                                                              | 4:52                                                                                                                                                                                                                                                                                                                                                                                                                                                                             | 4:37                                                                                                                                                                                                                        | -15                                                                                                                                                                                                                                                                                                                                                                                                                                                                                                                                                                                                   | -5.14%                                                                                                                                                                                                                             |
|                                                                                              |                                                                                                                                                                                                                                                                                                                                                                                                                                                                                  |                                                                                                                                                                                                                             |                                                                                                                                                                                                                                                                                                                                                                                                                                                                                                                                                                                                       |                                                                                                                                                                                                                                    |
| Annual                                                                                       | Nov-19-Oct-20                                                                                                                                                                                                                                                                                                                                                                                                                                                                    | Nov-20-Oct-21                                                                                                                                                                                                               | Change in Seconds                                                                                                                                                                                                                                                                                                                                                                                                                                                                                                                                                                                     | % Change                                                                                                                                                                                                                           |
|                                                                                              | 4:34                                                                                                                                                                                                                                                                                                                                                                                                                                                                             | 4.20                                                                                                                                                                                                                        | -5                                                                                                                                                                                                                                                                                                                                                                                                                                                                                                                                                                                                    | 4 0 20/                                                                                                                                                                                                                            |
|                                                                                              | 1.5 1                                                                                                                                                                                                                                                                                                                                                                                                                                                                            | 4:29                                                                                                                                                                                                                        | -5                                                                                                                                                                                                                                                                                                                                                                                                                                                                                                                                                                                                    | -1.82%                                                                                                                                                                                                                             |
|                                                                                              | 1.01                                                                                                                                                                                                                                                                                                                                                                                                                                                                             | 4.29                                                                                                                                                                                                                        |                                                                                                                                                                                                                                                                                                                                                                                                                                                                                                                                                                                                       | -1.82%                                                                                                                                                                                                                             |
| Bus Opera                                                                                    | tor Assaults                                                                                                                                                                                                                                                                                                                                                                                                                                                                     | 4.29                                                                                                                                                                                                                        |                                                                                                                                                                                                                                                                                                                                                                                                                                                                                                                                                                                                       | -1.82%                                                                                                                                                                                                                             |
| -                                                                                            | -                                                                                                                                                                                                                                                                                                                                                                                                                                                                                | 4.29<br>Oct-21                                                                                                                                                                                                              | % Change                                                                                                                                                                                                                                                                                                                                                                                                                                                                                                                                                                                              | -1.82%                                                                                                                                                                                                                             |
| -                                                                                            | tor Assaults                                                                                                                                                                                                                                                                                                                                                                                                                                                                     |                                                                                                                                                                                                                             |                                                                                                                                                                                                                                                                                                                                                                                                                                                                                                                                                                                                       | -1.82%                                                                                                                                                                                                                             |
| -                                                                                            | tor Assaults<br>Oct-20<br>9                                                                                                                                                                                                                                                                                                                                                                                                                                                      | <b>Oct-21</b><br>9                                                                                                                                                                                                          | % Change                                                                                                                                                                                                                                                                                                                                                                                                                                                                                                                                                                                              | -1.82%                                                                                                                                                                                                                             |
| Monthly                                                                                      | tor Assaults<br>Oct-20                                                                                                                                                                                                                                                                                                                                                                                                                                                           | Oct-21                                                                                                                                                                                                                      | % Change<br>0.00%<br>% Change                                                                                                                                                                                                                                                                                                                                                                                                                                                                                                                                                                         | -1.82%                                                                                                                                                                                                                             |
| Monthly                                                                                      | tor Assaults<br>Oct-20<br>9                                                                                                                                                                                                                                                                                                                                                                                                                                                      | <b>Oct-21</b><br>9                                                                                                                                                                                                          | % Change<br>0.00%                                                                                                                                                                                                                                                                                                                                                                                                                                                                                                                                                                                     | -1.82%                                                                                                                                                                                                                             |
| Monthly                                                                                      | tor Assaults<br>Oct-20<br>9<br>May-20-Oct-20                                                                                                                                                                                                                                                                                                                                                                                                                                     | Oct-21<br>9<br>May-21-Oct-21                                                                                                                                                                                                | % Change<br>0.00%<br>% Change                                                                                                                                                                                                                                                                                                                                                                                                                                                                                                                                                                         | -1.82%                                                                                                                                                                                                                             |
| Monthly<br>Six Months                                                                        | tor Assaults<br>Oct-20<br>9<br>May-20-Oct-20                                                                                                                                                                                                                                                                                                                                                                                                                                     | Oct-21<br>9<br>May-21-Oct-21                                                                                                                                                                                                | % Change<br>0.00%<br>% Change                                                                                                                                                                                                                                                                                                                                                                                                                                                                                                                                                                         | -1.82%                                                                                                                                                                                                                             |
| Monthly<br>Six Months                                                                        | tor Assaults<br>Oct-20<br>9<br>May-20-Oct-20<br>41                                                                                                                                                                                                                                                                                                                                                                                                                               | <b>Oct-21</b><br>9<br><b>May-21-Oct-21</b><br>56                                                                                                                                                                            | % Change           0.00%           % Change           36.59%                                                                                                                                                                                                                                                                                                                                                                                                                                                                                                                                          | -1.82%                                                                                                                                                                                                                             |
| Monthly<br>Six Months                                                                        | tor Assaults<br>Oct-20<br>9<br>May-20-Oct-20<br>41<br>Nov-19-Oct-20                                                                                                                                                                                                                                                                                                                                                                                                              | Oct-21<br>9<br>May-21-Oct-21<br>56<br>Nov-20-Oct-21                                                                                                                                                                         | % Change           0.00%           % Change           36.59%           % Change                                                                                                                                                                                                                                                                                                                                                                                                                                                                                                                       | -1.82%                                                                                                                                                                                                                             |
| Monthly<br>Six Months<br>Annual                                                              | tor Assaults<br>Oct-20<br>9<br>May-20-Oct-20<br>41<br>Nov-19-Oct-20<br>82                                                                                                                                                                                                                                                                                                                                                                                                        | Oct-21<br>9<br>May-21-Oct-21<br>56<br>Nov-20-Oct-21                                                                                                                                                                         | % Change           0.00%           % Change           36.59%           % Change                                                                                                                                                                                                                                                                                                                                                                                                                                                                                                                       | -1.82%                                                                                                                                                                                                                             |
| Monthly<br>Six Months<br>Annual<br>Fare Comp                                                 | tor Assaults<br>Oct-20<br>9<br>May-20-Oct-20<br>41<br>Nov-19-Oct-20<br>82                                                                                                                                                                                                                                                                                                                                                                                                        | Oct-21<br>9<br>May-21-Oct-21<br>56<br>Nov-20-Oct-21                                                                                                                                                                         | % Change           0.00%           % Change           36.59%           % Change                                                                                                                                                                                                                                                                                                                                                                                                                                                                                                                       | -1.82%<br>% Change                                                                                                                                                                                                                 |
| Monthly<br>Six Months<br>Annual<br>Fare Comp                                                 | tor Assaults<br>Oct-20<br>9<br>May-20-Oct-20<br>41<br>Nov-19-Oct-20<br>82                                                                                                                                                                                                                                                                                                                                                                                                        | Oct-21<br>9<br>May-21-Oct-21<br>56<br>Nov-20-Oct-21<br>94                                                                                                                                                                   | % Change           0.00%           % Change           36.59%           % Change           14.63%                                                                                                                                                                                                                                                                                                                                                                                                                                                                                                      |                                                                                                                                                                                                                                    |
| Monthly<br>Six Months<br>Annual<br>Fare Comp                                                 | tor Assaults<br>Oct-20<br>9<br>May-20-Oct-20<br>41<br>Nov-19-Oct-20<br>82                                                                                                                                                                                                                                                                                                                                                                                                        | Oct-21<br>9<br>May-21-Oct-21<br>56<br>Nov-20-Oct-21<br>94<br>Oct-20                                                                                                                                                         | % Change           0.00%           % Change           36.59%           % Change           14.63%           Oct-21                                                                                                                                                                                                                                                                                                                                                                                                                                                                                     | % Change                                                                                                                                                                                                                           |
| Monthly<br>Six Months<br>Annual<br>Fare Comp                                                 | tor Assaults<br>Oct-20<br>9<br>May-20-Oct-20<br>41<br>Nov-19-Oct-20<br>82<br>Dliance<br>Green Checks                                                                                                                                                                                                                                                                                                                                                                             | Oct-21<br>9<br>May-21-Oct-21<br>56<br>Nov-20-Oct-21<br>94<br>Oct-20<br>11                                                                                                                                                   | % Change           0.00%           % Change           36.59%           % Change           14.63%           Oct-21           0                                                                                                                                                                                                                                                                                                                                                                                                                                                                         | % Change<br>-100.00%                                                                                                                                                                                                               |
| Monthly<br>Six Months<br>Annual<br>Fare Comp                                                 | tor Assaults<br>Oct-20<br>9<br>May-20-Oct-20<br>41<br>Nov-19-Oct-20<br>82<br>Diance<br>Green Checks<br>Yellow Checks                                                                                                                                                                                                                                                                                                                                                             | Oct-21<br>9<br>May-21-Oct-21<br>56<br>Nov-20-Oct-21<br>94<br>Oct-20<br>11<br>15                                                                                                                                             | % Change           0.00%           % Change           36.59%           % Change           14.63%           Oct-21           0           1                                                                                                                                                                                                                                                                                                                                                                                                                                                             | % Change<br>-100.00%<br>-93.33%                                                                                                                                                                                                    |
| Monthly<br>Six Months<br>Annual<br>Fare Comp                                                 | tor Assaults<br>Oct-20<br>9<br>May-20-Oct-20<br>41<br>Nov-19-Oct-20<br>82<br>Diance<br>Green Checks<br>Yellow Checks<br>Red Checks                                                                                                                                                                                                                                                                                                                                               | Oct-21<br>9<br>May-21-Oct-21<br>56<br>Nov-20-Oct-21<br>94<br>Oct-20<br>11<br>15<br>1                                                                                                                                        | % Change           0.00%           % Change           36.59%           % Change           14.63%           Oct-21           0           1           0                                                                                                                                                                                                                                                                                                                                                                                                                                                 | % Change           -100.00%           -93.33%           -100.00%                                                                                                                                                                   |
| Monthly<br>Six Months<br>Annual<br>Fare Comp<br>Monthly                                      | tor Assaults<br>Oct-20<br>9<br>May-20-Oct-20<br>41<br>Nov-19-Oct-20<br>82<br>Diance<br>Green Checks<br>Yellow Checks<br>Red Checks                                                                                                                                                                                                                                                                                                                                               | Oct-21<br>9<br>May-21-Oct-21<br>56<br>Nov-20-Oct-21<br>94<br>Oct-20<br>11<br>15<br>1                                                                                                                                        | % Change           0.00%           % Change           36.59%           % Change           14.63%           Oct-21           0           1           0                                                                                                                                                                                                                                                                                                                                                                                                                                                 | % Change           -100.00%           -93.33%           -100.00%                                                                                                                                                                   |
| Monthly<br>Six Months<br>Annual<br>Fare Comp<br>Monthly                                      | tor Assaults<br>Oct-20<br>9<br>May-20-Oct-20<br>41<br>Nov-19-Oct-20<br>82<br>Diance<br>Green Checks<br>Yellow Checks<br>Red Checks                                                                                                                                                                                                                                                                                                                                               | Oct-21<br>9<br>May-21-Oct-21<br>56<br>Nov-20-Oct-21<br>94<br>Oct-20<br>11<br>15<br>1<br>15<br>1<br>27                                                                                                                       | % Change         0.00%         % Change         36.59%         % Change         14.63%         Oct-21         0         1         0         1         0         1                                                                                                                                                                                                                                                                                                                                                                                                                                     | % Change           -100.00%           -93.33%           -100.00%           -96.30%                                                                                                                                                 |
| Monthly<br>Six Months<br>Annual<br>Fare Comp<br>Monthly                                      | tor Assaults<br>Oct-20<br>9<br>May-20-Oct-20<br>41<br>Nov-19-Oct-20<br>82<br>Diance<br>Green Checks<br>Yellow Checks<br>Red Checks<br>Total                                                                                                                                                                                                                                                                                                                                      | Oct-21<br>9<br>May-21-Oct-21<br>56<br>Nov-20-Oct-21<br>94<br>0<br>Ct-20<br>11<br>15<br>1<br>15<br>1<br>27<br>27<br>May-20-Oct-20                                                                                            | % Change         0.00%         % Change         36.59%         % Change         14.63%         Oct-21         0         1         0         1         0         1         0         1         0         1                                                                                                                                                                                                                                                                                                                                                                                             | % Change           -100.00%           -93.33%           -100.00%           -96.30%           % Change                                                                                                                              |
| Monthly<br>Six Months<br>Annual<br>Fare Comp<br>Monthly                                      | tor Assaults<br>Oct-20<br>9<br>May-20-Oct-20<br>41<br>Nov-19-Oct-20<br>82<br>Diance<br>Green Checks<br>Yellow Checks<br>Red Checks<br>Red Checks<br>Total<br>Green Checks                                                                                                                                                                                                                                                                                                        | Oct-21<br>9<br>May-21-Oct-21<br>56<br>Nov-20-Oct-21<br>94<br>Oct-20<br>11<br>15<br>1<br>15<br>1<br>27<br>May-20-Oct-20<br>4,211                                                                                             | % Change         0.00%         % Change         36.59%         % Change         14.63%         Oct-21         0         1         0         1         0         1         8                                                                                                                                                                                                                                                                                                                                                                                                                           | % Change           -100.00%           -93.33%           -100.00%           -96.30%           % Change           -99.81%                                                                                                            |
| Monthly<br>Six Months<br>Annual<br>Fare Comp<br>Monthly                                      | tor Assaults<br>Oct-20<br>9<br>May-20-Oct-20<br>41<br>Nov-19-Oct-20<br>82<br>Diance<br>Green Checks<br>Yellow Checks<br>Red Checks<br>Red Checks<br>Total<br>Green Checks<br>Yellow Checks                                                                                                                                                                                                                                                                                       | Oct-21<br>9<br>May-21-Oct-21<br>56<br>Nov-20-Oct-21<br>94<br>0<br>0<br>11<br>15<br>1<br>1<br>27<br>27<br>May-20-Oct-20<br>4,211<br>2,154                                                                                    | % Change         0.00%         % Change         36.59%         % Change         14.63%         Oct-21         0         1         0         1         0         1         0         1         9                                                                                                                                                                                                                                                                                                                                                                                                       | % Change           -100.00%           -93.33%           -100.00%           -96.30%           % Change           -99.81%           -99.58%                                                                                          |
| Monthly<br>Six Months<br>Annual<br>Fare Comp<br>Monthly                                      | tor Assaults<br>Oct-20<br>9<br>May-20-Oct-20<br>41<br>Nov-19-Oct-20<br>82<br>Diance<br>Green Checks<br>Yellow Checks<br>Red Checks<br>Total<br>Green Checks<br>Yellow Checks<br>Red Checks<br>Yellow Checks<br>Red Checks<br>Red Checks                                                                                                                                                                                                                                          | Oct-21<br>9<br>May-21-Oct-21<br>56<br>Nov-20-Oct-21<br>94<br>94<br>0<br>0<br>11<br>15<br>1<br>1<br>27<br>27<br>May-20-Oct-20<br>4,211<br>2,154<br>66                                                                        | % Change         0.00%         % Change         36.59%         % Change         14.63%         0         1         0         1         0         1         0         1         0         1         0         2                                                                                                                                                                                                                                                                                                                                                                                        | % Change           -100.00%           -93.33%           -100.00%           -96.30%           -99.81%           -99.58%           -96.97%                                                                                           |
| Monthly<br>Six Months<br>Annual<br>Fare Comp<br>Monthly<br>Six Months                        | tor Assaults<br>Oct-20<br>9<br>May-20-Oct-20<br>41<br>Nov-19-Oct-20<br>82<br>Diance<br>Green Checks<br>Yellow Checks<br>Red Checks<br>Total<br>Green Checks<br>Yellow Checks<br>Red Checks<br>Yellow Checks<br>Red Checks<br>Red Checks                                                                                                                                                                                                                                          | Oct-21<br>9<br>May-21-Oct-21<br>56<br>Nov-20-Oct-21<br>94<br>94<br>0<br>0<br>11<br>15<br>1<br>1<br>27<br>27<br>May-20-Oct-20<br>4,211<br>2,154<br>66                                                                        | % Change         0.00%         % Change         36.59%         % Change         14.63%         0         1         0         1         0         1         0         1         0         1         0         2                                                                                                                                                                                                                                                                                                                                                                                        | % Change           -100.00%           -93.33%           -100.00%           -96.30%           -99.81%           -99.58%           -96.97%                                                                                           |
| Monthly<br>Six Months<br>Annual<br>Fare Comp<br>Monthly<br>Six Months                        | tor Assaults<br>Oct-20<br>9<br>May-20-Oct-20<br>41<br>Nov-19-Oct-20<br>82<br>Diance<br>Green Checks<br>Yellow Checks<br>Red Checks<br>Total<br>Green Checks<br>Yellow Checks<br>Red Checks<br>Yellow Checks<br>Red Checks<br>Red Checks                                                                                                                                                                                                                                          | Oct-21<br>9<br>May-21-Oct-21<br>56<br>Nov-20-Oct-21<br>94<br>Oct-20<br>11<br>15<br>1<br>15<br>1<br>27<br>May-20-Oct-20<br>4,211<br>2,154<br>66<br>66<br>6,431                                                               | % Change         0.00%         % Change         36.59%         % Change         14.63%         0         1         0         1         0         1         0         1         0         1         0         1         0         1         0         1         0         1         0         1         0         1         1         0         1         0         1         0         1         0         1         0         1         1         1         1         1         1         1         1         1         1         1         1         1         1         1         1         1      | % Change           -100.00%           -93.33%           -100.00%           -96.30%           % Change           -99.81%           -99.58%           -96.97%           -99.70%                                                      |
| Monthly<br>Six Months<br>Annual<br>Fare Comp<br>Monthly<br>Six Months                        | tor Assaults<br>Oct-20<br>9<br>May-20-Oct-20<br>41<br>Nov-19-Oct-20<br>82<br>Diance<br>Green Checks<br>Yellow Checks<br>Red Checks<br>Red Checks<br>Total<br>Green Checks<br>Yellow Checks<br>Red Checks<br>Yellow Checks<br>Total                                                                                                                                                                                                                                               | Oct-21<br>9<br>May-21-Oct-21<br>56<br>Nov-20-Oct-21<br>94<br>0<br>0<br>11<br>15<br>1<br>27<br>May-20-Oct-20<br>4,211<br>2,154<br>66<br>66<br>6,431<br>66<br>6,431                                                           | % Change         0.00%         % Change         36.59%         % Change         14.63%         0         1         0         1         0         1         0         1         0         1         0         1         0         1         0         1         0         1         0         1         0         1         0         1         0         1         0         1         0         1         0         1         1         0         1         0         1         0         1         0         1         0         1         1         1         1         1         1         1      | % Change           -100.00%           -93.33%           -100.00%           -96.30%           % Change           -99.81%           -99.58%           -96.97%           -99.70%           % Change           -99.80%                 |
| Monthly<br>Six Months<br>Annual<br>Fare Comp<br>Monthly<br>Six Months                        | tor Assaults<br>Oct-20<br>9<br>May-20-Oct-20<br>41<br>Nov-19-Oct-20<br>82<br>Diance<br>Green Checks<br>Yellow Checks<br>Red Checks<br>Red Checks<br>Total<br>Green Checks<br>Yellow Checks<br>Red Checks<br>Total<br>Green Checks<br>Yellow Checks<br>Red Checks<br>Yellow Checks<br>Red Checks<br>Yellow Checks                                                                                                                                                                 | Oct-21<br>9<br>May-21-Oct-21<br>56<br>Nov-20-Oct-21<br>94<br>0<br>0<br>11<br>15<br>1<br>1<br>27<br>May-20-Oct-20<br>4,211<br>2,154<br>66<br>66<br>6,431<br>0<br>Nov-19-Oct-20<br>111,090<br>36,582                          | % Change         0.00%         % Change         36.59%         % Change         14.63%         0         1         0         1         0         1         0         1         0         1         0         1         0         1         0         1         0         1         0         1         0         1         0         1         0         1         0         1         0         1         0         1         1         0         1         1         1         0         1         1         1         1         1         1         1         1         1         1         1      | % Change           -100.00%           -93.33%           -100.00%           -96.30%           -96.30%           -99.81%           -99.58%           -96.97%           -99.70%           -99.80%           -99.69%                   |
| Bus Opera<br>Monthly<br>Six Months<br>Annual<br>Fare Comp<br>Monthly<br>Six Months<br>Annual | tor Assaults<br>Oct-20<br>9<br>May-20-Oct-20<br>41<br>Nov-19-Oct-20<br>82<br>Diance<br>Green Checks<br>Yellow Checks<br>Red Checks<br>Yellow Checks<br>Green Checks<br>Yellow Checks<br>Red Checks<br>Yellow Checks<br>Red Checks<br>Corean<br>Green Checks<br>Red Checks                                | Oct-21<br>9<br>May-21-Oct-21<br>56<br>Nov-20-Oct-21<br>94<br>0<br>11<br>15<br>1<br>1<br>27<br>May-20-Oct-20<br>4,211<br>2,154<br>66<br>66<br>6,431<br>0<br>Nov-19-Oct-20<br>111,090<br>36,582<br>24,596                     | % Change         0.00%         % Change         36.59%         % Change         14.63%         0         1         0         1         0         1         0         1         0         1         0         1         0         1         0         1         0         1         0         1         0         1         0         1         0         1         0         1         1         1         1         1         1         1         1         1         1                                                                                                                              | % Change           -100.00%           -93.33%           -100.00%           -96.30%           -99.81%           -99.81%           -99.58%           -96.97%           -99.70%           -99.80%           -99.69%           -99.96% |
| Monthly<br>Six Months<br>Annual<br>Fare Comp<br>Monthly<br>Six Months                        | tor Assaults<br>Oct-20<br>9<br>May-20-Oct-20<br>41<br>Nov-19-Oct-20<br>82<br>Diance<br>Green Checks<br>Yellow Checks<br>Red Checks<br>Red Checks<br>Total<br>Green Checks<br>Yellow Checks<br>Red Checks<br>Total<br>Green Checks<br>Yellow Checks<br>Red Checks<br>Yellow Checks<br>Red Checks<br>Yellow Checks                                                                                                                                                                 | Oct-21<br>9<br>May-21-Oct-21<br>56<br>Nov-20-Oct-21<br>94<br>0<br>0<br>11<br>15<br>1<br>1<br>27<br>May-20-Oct-20<br>4,211<br>2,154<br>66<br>66<br>6,431<br>0<br>Nov-19-Oct-20<br>111,090<br>36,582                          | % Change         0.00%         % Change         36.59%         % Change         14.63%         0         14.63%         0         1         0         1         0         1         0         1         0         1         0         1         0         1         0         1         0         1         0         1         0         1         0         1         0         1         0         1         0         1         1         0         1         1         1         0         1         1         1         1         1         1         1         1         1         1         1 | % Change           -100.00%           -93.33%           -100.00%           -96.30%           -96.30%           -99.81%           -99.58%           -96.97%           -99.70%           -99.80%           -99.69%                   |
| Monthly<br>Six Months<br>Annual<br>Fare Comp<br>Monthly<br>Six Months<br>Annual              | tor Assaults<br>Oct-20<br>9<br>May-20-Oct-20<br>41<br>Nov-19-Oct-20<br>82<br>Diance<br>Green Checks<br>Yellow Checks<br>Red Checks<br>Yellow Checks<br>Green Checks<br>Yellow Checks<br>Red Checks<br>Yellow Checks<br>Red Checks<br>Corean<br>Green Checks<br>Red Checks                                | Oct-21<br>9<br>May-21-Oct-21<br>56<br>Nov-20-Oct-21<br>94<br>0<br>11<br>15<br>1<br>1<br>27<br>May-20-Oct-20<br>4,211<br>2,154<br>66<br>66<br>6,431<br>0<br>Nov-19-Oct-20<br>111,090<br>36,582<br>24,596                     | % Change         0.00%         % Change         36.59%         % Change         14.63%         0         1         0         1         0         1         0         1         0         1         0         1         0         1         0         1         0         1         0         1         0         1         0         1         0         1         0         1         1         1         1         1         1         1         1         1         1                                                                                                                              | % Change           -100.00%           -93.33%           -100.00%           -96.30%           -99.81%           -99.81%           -99.58%           -96.97%           -99.70%           -99.80%           -99.69%           -99.96% |
| Monthly<br>Six Months<br>Annual<br>Fare Comp<br>Monthly<br>Six Months<br>Annual<br>Ridership | tor Assaults<br>Oct-20<br>9<br>May-20-Oct-20<br>41<br>Nov-19-Oct-20<br>82<br>Diance<br>Green Checks<br>Yellow Checks<br>Red Checks<br>Yellow Checks<br>Red Checks<br>Yellow Checks<br>Red Checks<br>Red Checks<br>Red Checks<br>Total<br>Green Checks<br>Red Checks<br>Total | Oct-21<br>9<br>May-21-Oct-21<br>56<br>Nov-20-Oct-21<br>94<br>0<br>0<br>11<br>15<br>1<br>27<br>May-20-Oct-20<br>4,211<br>2,154<br>66<br>6,431<br>66<br>6,431<br>0<br>Nov-19-Oct-20<br>111,090<br>36,582<br>24,596<br>172,268 | % Change         0.00%         % Change         36.59%         % Change         14.63%         0         1         0         1         0         1         0         1         0         1         0         1         0         1         0         1         0         1         0         1         0         1         0         1         0         1         0         1         1         1         1         1         1         1         1         1         3         1         3         1         3         1         3         1         3         1         3         1         3      | % Change           -100.00%           -93.33%           -100.00%           -96.30%           -99.81%           -99.81%           -99.58%           -96.97%           -99.70%           -99.80%           -99.69%           -99.96% |
| Monthly<br>Six Months<br>Annual<br>Fare Comp<br>Monthly<br>Six Months                        | tor Assaults<br>Oct-20<br>9<br>May-20-Oct-20<br>41<br>Nov-19-Oct-20<br>82<br>Diance<br>Green Checks<br>Yellow Checks<br>Red Checks<br>Yellow Checks<br>Green Checks<br>Yellow Checks<br>Red Checks<br>Yellow Checks<br>Red Checks<br>Corean<br>Green Checks<br>Red Checks                                | Oct-21<br>9<br>May-21-Oct-21<br>56<br>Nov-20-Oct-21<br>94<br>0<br>11<br>15<br>1<br>1<br>27<br>May-20-Oct-20<br>4,211<br>2,154<br>66<br>66<br>6,431<br>0<br>Nov-19-Oct-20<br>111,090<br>36,582<br>24,596                     | % Change         0.00%         % Change         36.59%         % Change         14.63%         0         1         0         1         0         1         0         1         0         1         0         1         0         1         0         1         0         1         0         1         0         1         0         1         0         1         0         1         1         1         1         1         1         1         1         1         1                                                                                                                              | % Change           -100.00%           -93.33%           -100.00%           -96.30%           -99.81%           -99.81%           -99.58%           -96.97%           -99.70%           -99.80%           -99.69%           -99.96% |