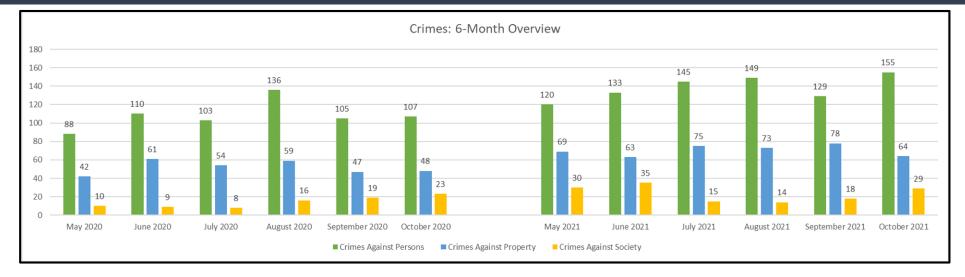

#### OCTOBER 2021

Attachment G

| Crimes                                                                                       |                                                                                                                                                                                                                                                                                                                                                                                                                                                                                  |                                                                                                                                                                                                                             |                                                                                                                                                                                                                                                                                                                                                                                                                                                                                                                                                                                                       |                                                                                                                                                                                                                                    |
|----------------------------------------------------------------------------------------------|----------------------------------------------------------------------------------------------------------------------------------------------------------------------------------------------------------------------------------------------------------------------------------------------------------------------------------------------------------------------------------------------------------------------------------------------------------------------------------|-----------------------------------------------------------------------------------------------------------------------------------------------------------------------------------------------------------------------------|-------------------------------------------------------------------------------------------------------------------------------------------------------------------------------------------------------------------------------------------------------------------------------------------------------------------------------------------------------------------------------------------------------------------------------------------------------------------------------------------------------------------------------------------------------------------------------------------------------|------------------------------------------------------------------------------------------------------------------------------------------------------------------------------------------------------------------------------------|
|                                                                                              | Sustam Wido                                                                                                                                                                                                                                                                                                                                                                                                                                                                      | Oct 20                                                                                                                                                                                                                      | Oct 21                                                                                                                                                                                                                                                                                                                                                                                                                                                                                                                                                                                                | % Change                                                                                                                                                                                                                           |
| Monthly                                                                                      | System-Wide                                                                                                                                                                                                                                                                                                                                                                                                                                                                      | Oct-20                                                                                                                                                                                                                      | Oct-21                                                                                                                                                                                                                                                                                                                                                                                                                                                                                                                                                                                                | % Change                                                                                                                                                                                                                           |
|                                                                                              | Crimes Against Persons                                                                                                                                                                                                                                                                                                                                                                                                                                                           | 107                                                                                                                                                                                                                         | 155                                                                                                                                                                                                                                                                                                                                                                                                                                                                                                                                                                                                   | 44.86%                                                                                                                                                                                                                             |
|                                                                                              | Crimes Against Property                                                                                                                                                                                                                                                                                                                                                                                                                                                          | 48                                                                                                                                                                                                                          | 64                                                                                                                                                                                                                                                                                                                                                                                                                                                                                                                                                                                                    | 33.33%                                                                                                                                                                                                                             |
|                                                                                              | Crimes Against Society                                                                                                                                                                                                                                                                                                                                                                                                                                                           | 23                                                                                                                                                                                                                          | 29                                                                                                                                                                                                                                                                                                                                                                                                                                                                                                                                                                                                    | 26.09%                                                                                                                                                                                                                             |
|                                                                                              | Total                                                                                                                                                                                                                                                                                                                                                                                                                                                                            | 178                                                                                                                                                                                                                         | 248                                                                                                                                                                                                                                                                                                                                                                                                                                                                                                                                                                                                   | 39.33%                                                                                                                                                                                                                             |
| Six Months                                                                                   | System-Wide                                                                                                                                                                                                                                                                                                                                                                                                                                                                      | System-Wide May-20-Oct-20 May                                                                                                                                                                                               |                                                                                                                                                                                                                                                                                                                                                                                                                                                                                                                                                                                                       | % Change                                                                                                                                                                                                                           |
|                                                                                              | Crimes Against Persons                                                                                                                                                                                                                                                                                                                                                                                                                                                           | 649                                                                                                                                                                                                                         | May-21-Oct-21<br>831                                                                                                                                                                                                                                                                                                                                                                                                                                                                                                                                                                                  | 28.04%                                                                                                                                                                                                                             |
|                                                                                              | Crimes Against Property                                                                                                                                                                                                                                                                                                                                                                                                                                                          |                                                                                                                                                                                                                             | 422                                                                                                                                                                                                                                                                                                                                                                                                                                                                                                                                                                                                   | 35.69%                                                                                                                                                                                                                             |
|                                                                                              |                                                                                                                                                                                                                                                                                                                                                                                                                                                                                  | 311                                                                                                                                                                                                                         |                                                                                                                                                                                                                                                                                                                                                                                                                                                                                                                                                                                                       |                                                                                                                                                                                                                                    |
|                                                                                              | Crimes Against Society                                                                                                                                                                                                                                                                                                                                                                                                                                                           | 85                                                                                                                                                                                                                          | 141                                                                                                                                                                                                                                                                                                                                                                                                                                                                                                                                                                                                   | 65.88%                                                                                                                                                                                                                             |
|                                                                                              | Total                                                                                                                                                                                                                                                                                                                                                                                                                                                                            | 1,045                                                                                                                                                                                                                       | 1,394                                                                                                                                                                                                                                                                                                                                                                                                                                                                                                                                                                                                 | 33.40%                                                                                                                                                                                                                             |
| Annual                                                                                       | System-Wide                                                                                                                                                                                                                                                                                                                                                                                                                                                                      | Nov-19-Oct-20                                                                                                                                                                                                               | Nov-20-Oct-21                                                                                                                                                                                                                                                                                                                                                                                                                                                                                                                                                                                         | % Change                                                                                                                                                                                                                           |
| Annuar                                                                                       | Crimes Against Persons                                                                                                                                                                                                                                                                                                                                                                                                                                                           | 1,349                                                                                                                                                                                                                       | 1,467                                                                                                                                                                                                                                                                                                                                                                                                                                                                                                                                                                                                 | 8.75%                                                                                                                                                                                                                              |
|                                                                                              | Crimes Against Property                                                                                                                                                                                                                                                                                                                                                                                                                                                          | 715                                                                                                                                                                                                                         | 731                                                                                                                                                                                                                                                                                                                                                                                                                                                                                                                                                                                                   | 2.24%                                                                                                                                                                                                                              |
|                                                                                              |                                                                                                                                                                                                                                                                                                                                                                                                                                                                                  |                                                                                                                                                                                                                             |                                                                                                                                                                                                                                                                                                                                                                                                                                                                                                                                                                                                       | 14.29%                                                                                                                                                                                                                             |
|                                                                                              | Crimes Against Society                                                                                                                                                                                                                                                                                                                                                                                                                                                           | 252                                                                                                                                                                                                                         | 288                                                                                                                                                                                                                                                                                                                                                                                                                                                                                                                                                                                                   |                                                                                                                                                                                                                                    |
|                                                                                              | Total                                                                                                                                                                                                                                                                                                                                                                                                                                                                            | 2,316                                                                                                                                                                                                                       | 2,486                                                                                                                                                                                                                                                                                                                                                                                                                                                                                                                                                                                                 | 7.34%                                                                                                                                                                                                                              |
| A                                                                                            |                                                                                                                                                                                                                                                                                                                                                                                                                                                                                  |                                                                                                                                                                                                                             |                                                                                                                                                                                                                                                                                                                                                                                                                                                                                                                                                                                                       |                                                                                                                                                                                                                                    |
| -                                                                                            | mergency Response Ti                                                                                                                                                                                                                                                                                                                                                                                                                                                             |                                                                                                                                                                                                                             |                                                                                                                                                                                                                                                                                                                                                                                                                                                                                                                                                                                                       | a/ -:                                                                                                                                                                                                                              |
| Monthly                                                                                      | Oct-20                                                                                                                                                                                                                                                                                                                                                                                                                                                                           | Oct-21                                                                                                                                                                                                                      | Change in Seconds                                                                                                                                                                                                                                                                                                                                                                                                                                                                                                                                                                                     | % Change                                                                                                                                                                                                                           |
|                                                                                              | 4:49                                                                                                                                                                                                                                                                                                                                                                                                                                                                             | 5:15                                                                                                                                                                                                                        | 26                                                                                                                                                                                                                                                                                                                                                                                                                                                                                                                                                                                                    | 9.00%                                                                                                                                                                                                                              |
| <b>-</b> • <i>x</i> -                                                                        |                                                                                                                                                                                                                                                                                                                                                                                                                                                                                  |                                                                                                                                                                                                                             |                                                                                                                                                                                                                                                                                                                                                                                                                                                                                                                                                                                                       |                                                                                                                                                                                                                                    |
| Six Months                                                                                   | May-20-Oct-20                                                                                                                                                                                                                                                                                                                                                                                                                                                                    | May-21-Oct-21                                                                                                                                                                                                               | Change in Seconds                                                                                                                                                                                                                                                                                                                                                                                                                                                                                                                                                                                     | % Change                                                                                                                                                                                                                           |
|                                                                                              | 4:52                                                                                                                                                                                                                                                                                                                                                                                                                                                                             | 4:37                                                                                                                                                                                                                        | -15                                                                                                                                                                                                                                                                                                                                                                                                                                                                                                                                                                                                   | -5.14%                                                                                                                                                                                                                             |
|                                                                                              |                                                                                                                                                                                                                                                                                                                                                                                                                                                                                  |                                                                                                                                                                                                                             |                                                                                                                                                                                                                                                                                                                                                                                                                                                                                                                                                                                                       |                                                                                                                                                                                                                                    |
| Annual                                                                                       | Nov-19-Oct-20                                                                                                                                                                                                                                                                                                                                                                                                                                                                    | Nov-20-Oct-21                                                                                                                                                                                                               | Change in Seconds                                                                                                                                                                                                                                                                                                                                                                                                                                                                                                                                                                                     | % Change                                                                                                                                                                                                                           |
|                                                                                              | 4:34                                                                                                                                                                                                                                                                                                                                                                                                                                                                             | 4.20                                                                                                                                                                                                                        | -5                                                                                                                                                                                                                                                                                                                                                                                                                                                                                                                                                                                                    | 4 0 20/                                                                                                                                                                                                                            |
|                                                                                              | 1.5 1                                                                                                                                                                                                                                                                                                                                                                                                                                                                            | 4:29                                                                                                                                                                                                                        | -5                                                                                                                                                                                                                                                                                                                                                                                                                                                                                                                                                                                                    | -1.82%                                                                                                                                                                                                                             |
|                                                                                              | 1.01                                                                                                                                                                                                                                                                                                                                                                                                                                                                             | 4.29                                                                                                                                                                                                                        |                                                                                                                                                                                                                                                                                                                                                                                                                                                                                                                                                                                                       | -1.82%                                                                                                                                                                                                                             |
| Bus Opera                                                                                    | tor Assaults                                                                                                                                                                                                                                                                                                                                                                                                                                                                     | 4.29                                                                                                                                                                                                                        |                                                                                                                                                                                                                                                                                                                                                                                                                                                                                                                                                                                                       | -1.82%                                                                                                                                                                                                                             |
| -                                                                                            | -                                                                                                                                                                                                                                                                                                                                                                                                                                                                                | 4.29<br>Oct-21                                                                                                                                                                                                              | % Change                                                                                                                                                                                                                                                                                                                                                                                                                                                                                                                                                                                              | -1.82%                                                                                                                                                                                                                             |
| -                                                                                            | tor Assaults                                                                                                                                                                                                                                                                                                                                                                                                                                                                     |                                                                                                                                                                                                                             |                                                                                                                                                                                                                                                                                                                                                                                                                                                                                                                                                                                                       | -1.82%                                                                                                                                                                                                                             |
| -                                                                                            | tor Assaults<br>Oct-20<br>9                                                                                                                                                                                                                                                                                                                                                                                                                                                      | <b>Oct-21</b><br>9                                                                                                                                                                                                          | % Change                                                                                                                                                                                                                                                                                                                                                                                                                                                                                                                                                                                              | -1.82%                                                                                                                                                                                                                             |
| Monthly                                                                                      | tor Assaults<br>Oct-20                                                                                                                                                                                                                                                                                                                                                                                                                                                           | Oct-21                                                                                                                                                                                                                      | % Change<br>0.00%<br>% Change                                                                                                                                                                                                                                                                                                                                                                                                                                                                                                                                                                         | -1.82%                                                                                                                                                                                                                             |
| Monthly                                                                                      | tor Assaults<br>Oct-20<br>9                                                                                                                                                                                                                                                                                                                                                                                                                                                      | <b>Oct-21</b><br>9                                                                                                                                                                                                          | % Change<br>0.00%                                                                                                                                                                                                                                                                                                                                                                                                                                                                                                                                                                                     | -1.82%                                                                                                                                                                                                                             |
| Monthly                                                                                      | tor Assaults<br>Oct-20<br>9<br>May-20-Oct-20                                                                                                                                                                                                                                                                                                                                                                                                                                     | Oct-21<br>9<br>May-21-Oct-21                                                                                                                                                                                                | % Change<br>0.00%<br>% Change                                                                                                                                                                                                                                                                                                                                                                                                                                                                                                                                                                         | -1.82%                                                                                                                                                                                                                             |
| Monthly<br>Six Months                                                                        | tor Assaults<br>Oct-20<br>9<br>May-20-Oct-20                                                                                                                                                                                                                                                                                                                                                                                                                                     | Oct-21<br>9<br>May-21-Oct-21                                                                                                                                                                                                | % Change<br>0.00%<br>% Change                                                                                                                                                                                                                                                                                                                                                                                                                                                                                                                                                                         | -1.82%                                                                                                                                                                                                                             |
| Monthly<br>Six Months                                                                        | tor Assaults<br>Oct-20<br>9<br>May-20-Oct-20<br>41                                                                                                                                                                                                                                                                                                                                                                                                                               | <b>Oct-21</b><br>9<br><b>May-21-Oct-21</b><br>56                                                                                                                                                                            | % Change           0.00%           % Change           36.59%                                                                                                                                                                                                                                                                                                                                                                                                                                                                                                                                          | -1.82%                                                                                                                                                                                                                             |
| Monthly<br>Six Months                                                                        | tor Assaults<br>Oct-20<br>9<br>May-20-Oct-20<br>41<br>Nov-19-Oct-20                                                                                                                                                                                                                                                                                                                                                                                                              | Oct-21<br>9<br>May-21-Oct-21<br>56<br>Nov-20-Oct-21                                                                                                                                                                         | % Change           0.00%           % Change           36.59%           % Change                                                                                                                                                                                                                                                                                                                                                                                                                                                                                                                       | -1.82%                                                                                                                                                                                                                             |
| Monthly<br>Six Months<br>Annual                                                              | tor Assaults<br>Oct-20<br>9<br>May-20-Oct-20<br>41<br>Nov-19-Oct-20<br>82                                                                                                                                                                                                                                                                                                                                                                                                        | Oct-21<br>9<br>May-21-Oct-21<br>56<br>Nov-20-Oct-21                                                                                                                                                                         | % Change           0.00%           % Change           36.59%           % Change                                                                                                                                                                                                                                                                                                                                                                                                                                                                                                                       | -1.82%                                                                                                                                                                                                                             |
| Monthly<br>Six Months<br>Annual<br>Fare Comp                                                 | tor Assaults<br>Oct-20<br>9<br>May-20-Oct-20<br>41<br>Nov-19-Oct-20<br>82                                                                                                                                                                                                                                                                                                                                                                                                        | Oct-21<br>9<br>May-21-Oct-21<br>56<br>Nov-20-Oct-21                                                                                                                                                                         | % Change           0.00%           % Change           36.59%           % Change                                                                                                                                                                                                                                                                                                                                                                                                                                                                                                                       | -1.82%<br>% Change                                                                                                                                                                                                                 |
| Monthly<br>Six Months<br>Annual<br>Fare Comp                                                 | tor Assaults<br>Oct-20<br>9<br>May-20-Oct-20<br>41<br>Nov-19-Oct-20<br>82                                                                                                                                                                                                                                                                                                                                                                                                        | Oct-21<br>9<br>May-21-Oct-21<br>56<br>Nov-20-Oct-21<br>94                                                                                                                                                                   | % Change           0.00%           % Change           36.59%           % Change           14.63%                                                                                                                                                                                                                                                                                                                                                                                                                                                                                                      |                                                                                                                                                                                                                                    |
| Monthly<br>Six Months<br>Annual<br>Fare Comp                                                 | tor Assaults<br>Oct-20<br>9<br>May-20-Oct-20<br>41<br>Nov-19-Oct-20<br>82                                                                                                                                                                                                                                                                                                                                                                                                        | Oct-21<br>9<br>May-21-Oct-21<br>56<br>Nov-20-Oct-21<br>94<br>Oct-20                                                                                                                                                         | % Change           0.00%           % Change           36.59%           % Change           14.63%           Oct-21                                                                                                                                                                                                                                                                                                                                                                                                                                                                                     | % Change                                                                                                                                                                                                                           |
| Monthly<br>Six Months<br>Annual<br>Fare Comp                                                 | tor Assaults<br>Oct-20<br>9<br>May-20-Oct-20<br>41<br>Nov-19-Oct-20<br>82<br>Dliance<br>Green Checks                                                                                                                                                                                                                                                                                                                                                                             | Oct-21<br>9<br>May-21-Oct-21<br>56<br>Nov-20-Oct-21<br>94<br>Oct-20<br>11                                                                                                                                                   | % Change           0.00%           % Change           36.59%           % Change           14.63%           Oct-21           0                                                                                                                                                                                                                                                                                                                                                                                                                                                                         | % Change<br>-100.00%                                                                                                                                                                                                               |
| Monthly<br>Six Months<br>Annual<br>Fare Comp                                                 | tor Assaults<br>Oct-20<br>9<br>May-20-Oct-20<br>41<br>Nov-19-Oct-20<br>82<br>Diance<br>Green Checks<br>Yellow Checks                                                                                                                                                                                                                                                                                                                                                             | Oct-21<br>9<br>May-21-Oct-21<br>56<br>Nov-20-Oct-21<br>94<br>Oct-20<br>11<br>15                                                                                                                                             | % Change           0.00%           % Change           36.59%           % Change           14.63%           Oct-21           0           1                                                                                                                                                                                                                                                                                                                                                                                                                                                             | % Change<br>-100.00%<br>-93.33%                                                                                                                                                                                                    |
| Monthly<br>Six Months<br>Annual<br>Fare Comp                                                 | tor Assaults<br>Oct-20<br>9<br>May-20-Oct-20<br>41<br>Nov-19-Oct-20<br>82<br>Diance<br>Green Checks<br>Yellow Checks<br>Red Checks                                                                                                                                                                                                                                                                                                                                               | Oct-21<br>9<br>May-21-Oct-21<br>56<br>Nov-20-Oct-21<br>94<br>Oct-20<br>11<br>15<br>1                                                                                                                                        | % Change           0.00%           % Change           36.59%           % Change           14.63%           Oct-21           0           1           0                                                                                                                                                                                                                                                                                                                                                                                                                                                 | % Change           -100.00%           -93.33%           -100.00%                                                                                                                                                                   |
| Monthly<br>Six Months<br>Annual<br>Fare Comp<br>Monthly                                      | tor Assaults<br>Oct-20<br>9<br>May-20-Oct-20<br>41<br>Nov-19-Oct-20<br>82<br>Diance<br>Green Checks<br>Yellow Checks<br>Red Checks                                                                                                                                                                                                                                                                                                                                               | Oct-21<br>9<br>May-21-Oct-21<br>56<br>Nov-20-Oct-21<br>94<br>Oct-20<br>11<br>15<br>1                                                                                                                                        | % Change           0.00%           % Change           36.59%           % Change           14.63%           Oct-21           0           1           0                                                                                                                                                                                                                                                                                                                                                                                                                                                 | % Change           -100.00%           -93.33%           -100.00%                                                                                                                                                                   |
| Monthly<br>Six Months<br>Annual<br>Fare Comp<br>Monthly                                      | tor Assaults<br>Oct-20<br>9<br>May-20-Oct-20<br>41<br>Nov-19-Oct-20<br>82<br>Diance<br>Green Checks<br>Yellow Checks<br>Red Checks                                                                                                                                                                                                                                                                                                                                               | Oct-21<br>9<br>May-21-Oct-21<br>56<br>Nov-20-Oct-21<br>94<br>Oct-20<br>11<br>15<br>1<br>15<br>1<br>27                                                                                                                       | % Change         0.00%         % Change         36.59%         % Change         14.63%         Oct-21         0         1         0         1         0         1                                                                                                                                                                                                                                                                                                                                                                                                                                     | % Change           -100.00%           -93.33%           -100.00%           -96.30%                                                                                                                                                 |
| Monthly<br>Six Months<br>Annual<br>Fare Comp<br>Monthly                                      | tor Assaults<br>Oct-20<br>9<br>May-20-Oct-20<br>41<br>Nov-19-Oct-20<br>82<br>Diance<br>Green Checks<br>Yellow Checks<br>Red Checks<br>Total                                                                                                                                                                                                                                                                                                                                      | Oct-21<br>9<br>May-21-Oct-21<br>56<br>Nov-20-Oct-21<br>94<br>0<br>Ct-20<br>11<br>15<br>1<br>15<br>1<br>27<br>27<br>May-20-Oct-20                                                                                            | % Change         0.00%         % Change         36.59%         % Change         14.63%         Oct-21         0         1         0         1         0         1         0         1         0         1                                                                                                                                                                                                                                                                                                                                                                                             | % Change           -100.00%           -93.33%           -100.00%           -96.30%           % Change                                                                                                                              |
| Monthly<br>Six Months<br>Annual<br>Fare Comp<br>Monthly                                      | tor Assaults<br>Oct-20<br>9<br>May-20-Oct-20<br>41<br>Nov-19-Oct-20<br>82<br>Diance<br>Green Checks<br>Yellow Checks<br>Red Checks<br>Red Checks<br>Total<br>Green Checks                                                                                                                                                                                                                                                                                                        | Oct-21<br>9<br>May-21-Oct-21<br>56<br>Nov-20-Oct-21<br>94<br>Oct-20<br>11<br>15<br>1<br>15<br>1<br>27<br>May-20-Oct-20<br>4,211                                                                                             | % Change         0.00%         % Change         36.59%         % Change         14.63%         Oct-21         0         1         0         1         0         1         8                                                                                                                                                                                                                                                                                                                                                                                                                           | % Change           -100.00%           -93.33%           -100.00%           -96.30%           % Change           -99.81%                                                                                                            |
| Monthly<br>Six Months<br>Annual<br>Fare Comp<br>Monthly                                      | tor Assaults<br>Oct-20<br>9<br>May-20-Oct-20<br>41<br>Nov-19-Oct-20<br>82<br>Diance<br>Green Checks<br>Yellow Checks<br>Red Checks<br>Red Checks<br>Total<br>Green Checks<br>Yellow Checks                                                                                                                                                                                                                                                                                       | Oct-21<br>9<br>May-21-Oct-21<br>56<br>Nov-20-Oct-21<br>94<br>0<br>0<br>11<br>15<br>1<br>1<br>27<br>27<br>May-20-Oct-20<br>4,211<br>2,154                                                                                    | % Change         0.00%         % Change         36.59%         % Change         14.63%         Oct-21         0         1         0         1         0         1         0         1         9                                                                                                                                                                                                                                                                                                                                                                                                       | % Change           -100.00%           -93.33%           -100.00%           -96.30%           % Change           -99.81%           -99.58%                                                                                          |
| Monthly<br>Six Months<br>Annual<br>Fare Comp<br>Monthly                                      | tor Assaults<br>Oct-20<br>9<br>May-20-Oct-20<br>41<br>Nov-19-Oct-20<br>82<br>Diance<br>Green Checks<br>Yellow Checks<br>Red Checks<br>Total<br>Green Checks<br>Yellow Checks<br>Red Checks<br>Yellow Checks<br>Red Checks<br>Red Checks                                                                                                                                                                                                                                          | Oct-21<br>9<br>May-21-Oct-21<br>56<br>Nov-20-Oct-21<br>94<br>94<br>0<br>0<br>11<br>15<br>1<br>1<br>27<br>27<br>May-20-Oct-20<br>4,211<br>2,154<br>66                                                                        | % Change         0.00%         % Change         36.59%         % Change         14.63%         0         1         0         1         0         1         0         1         0         1         0         2                                                                                                                                                                                                                                                                                                                                                                                        | % Change           -100.00%           -93.33%           -100.00%           -96.30%           -99.81%           -99.58%           -96.97%                                                                                           |
| Monthly<br>Six Months<br>Annual<br>Fare Comp<br>Monthly<br>Six Months                        | tor Assaults<br>Oct-20<br>9<br>May-20-Oct-20<br>41<br>Nov-19-Oct-20<br>82<br>Diance<br>Green Checks<br>Yellow Checks<br>Red Checks<br>Total<br>Green Checks<br>Yellow Checks<br>Red Checks<br>Yellow Checks<br>Red Checks<br>Red Checks                                                                                                                                                                                                                                          | Oct-21<br>9<br>May-21-Oct-21<br>56<br>Nov-20-Oct-21<br>94<br>94<br>0<br>0<br>11<br>15<br>1<br>1<br>27<br>27<br>May-20-Oct-20<br>4,211<br>2,154<br>66                                                                        | % Change         0.00%         % Change         36.59%         % Change         14.63%         0         1         0         1         0         1         0         1         0         1         0         2                                                                                                                                                                                                                                                                                                                                                                                        | % Change           -100.00%           -93.33%           -100.00%           -96.30%           -99.81%           -99.58%           -96.97%                                                                                           |
| Monthly<br>Six Months<br>Annual<br>Fare Comp<br>Monthly<br>Six Months                        | tor Assaults<br>Oct-20<br>9<br>May-20-Oct-20<br>41<br>Nov-19-Oct-20<br>82<br>Diance<br>Green Checks<br>Yellow Checks<br>Red Checks<br>Total<br>Green Checks<br>Yellow Checks<br>Red Checks<br>Yellow Checks<br>Red Checks<br>Red Checks                                                                                                                                                                                                                                          | Oct-21<br>9<br>May-21-Oct-21<br>56<br>Nov-20-Oct-21<br>94<br>Oct-20<br>11<br>15<br>1<br>15<br>1<br>27<br>May-20-Oct-20<br>4,211<br>2,154<br>66<br>66<br>6,431                                                               | % Change         0.00%         % Change         36.59%         % Change         14.63%         0         1         0         1         0         1         0         1         0         1         0         1         0         1         0         1         0         1         0         1         0         1         1         0         1         0         1         0         1         0         1         0         1         1         1         1         1         1         1         1         1         1         1         1         1         1         1         1         1      | % Change           -100.00%           -93.33%           -100.00%           -96.30%           % Change           -99.81%           -99.58%           -96.97%           -99.70%                                                      |
| Monthly<br>Six Months<br>Annual<br>Fare Comp<br>Monthly<br>Six Months                        | tor Assaults<br>Oct-20<br>9<br>May-20-Oct-20<br>41<br>Nov-19-Oct-20<br>82<br>Diance<br>Green Checks<br>Yellow Checks<br>Red Checks<br>Red Checks<br>Total<br>Green Checks<br>Yellow Checks<br>Red Checks<br>Yellow Checks<br>Total                                                                                                                                                                                                                                               | Oct-21<br>9<br>May-21-Oct-21<br>56<br>Nov-20-Oct-21<br>94<br>0<br>0<br>11<br>15<br>1<br>27<br>May-20-Oct-20<br>4,211<br>2,154<br>66<br>66<br>6,431<br>66<br>6,431                                                           | % Change         0.00%         % Change         36.59%         % Change         14.63%         0         1         0         1         0         1         0         1         0         1         0         1         0         1         0         1         0         1         0         1         0         1         0         1         0         1         0         1         0         1         0         1         1         0         1         0         1         0         1         0         1         0         1         1         1         1         1         1         1      | % Change           -100.00%           -93.33%           -100.00%           -96.30%           % Change           -99.81%           -99.58%           -96.97%           -99.70%           % Change           -99.80%                 |
| Monthly<br>Six Months<br>Annual<br>Fare Comp<br>Monthly<br>Six Months                        | tor Assaults<br>Oct-20<br>9<br>May-20-Oct-20<br>41<br>Nov-19-Oct-20<br>82<br>Diance<br>Green Checks<br>Yellow Checks<br>Red Checks<br>Red Checks<br>Total<br>Green Checks<br>Yellow Checks<br>Red Checks<br>Total<br>Green Checks<br>Yellow Checks<br>Red Checks<br>Yellow Checks<br>Red Checks<br>Yellow Checks                                                                                                                                                                 | Oct-21<br>9<br>May-21-Oct-21<br>56<br>Nov-20-Oct-21<br>94<br>0<br>0<br>11<br>15<br>1<br>1<br>27<br>May-20-Oct-20<br>4,211<br>2,154<br>66<br>66<br>6,431<br>0<br>Nov-19-Oct-20<br>111,090<br>36,582                          | % Change         0.00%         % Change         36.59%         % Change         14.63%         0         1         0         1         0         1         0         1         0         1         0         1         0         1         0         1         0         1         0         1         0         1         0         1         0         1         0         1         0         1         0         1         1         0         1         1         1         0         1         1         1         1         1         1         1         1         1         1         1      | % Change           -100.00%           -93.33%           -100.00%           -96.30%           -96.30%           -99.81%           -99.58%           -96.97%           -99.70%           -99.80%           -99.69%                   |
| Bus Opera<br>Monthly<br>Six Months<br>Annual<br>Fare Comp<br>Monthly<br>Six Months<br>Annual | tor Assaults<br>Oct-20<br>9<br>May-20-Oct-20<br>41<br>Nov-19-Oct-20<br>82<br>Diance<br>Green Checks<br>Yellow Checks<br>Red Checks<br>Yellow Checks<br>Green Checks<br>Yellow Checks<br>Red Checks<br>Yellow Checks<br>Red Checks<br>Corean<br>Green Checks<br>Red Checks                                | Oct-21<br>9<br>May-21-Oct-21<br>56<br>Nov-20-Oct-21<br>94<br>0<br>11<br>15<br>1<br>1<br>27<br>May-20-Oct-20<br>4,211<br>2,154<br>66<br>66<br>6,431<br>0<br>Nov-19-Oct-20<br>111,090<br>36,582<br>24,596                     | % Change         0.00%         % Change         36.59%         % Change         14.63%         0         1         0         1         0         1         0         1         0         1         0         1         0         1         0         1         0         1         0         1         0         1         0         1         0         1         0         1         1         1         1         1         1         1         1         1         1                                                                                                                              | % Change           -100.00%           -93.33%           -100.00%           -96.30%           -99.81%           -99.81%           -99.58%           -96.97%           -99.70%           -99.80%           -99.69%           -99.96% |
| Monthly<br>Six Months<br>Annual<br>Fare Comp<br>Monthly<br>Six Months                        | tor Assaults<br>Oct-20<br>9<br>May-20-Oct-20<br>41<br>Nov-19-Oct-20<br>82<br>Diance<br>Green Checks<br>Yellow Checks<br>Red Checks<br>Red Checks<br>Total<br>Green Checks<br>Yellow Checks<br>Red Checks<br>Total<br>Green Checks<br>Yellow Checks<br>Red Checks<br>Yellow Checks<br>Red Checks<br>Yellow Checks                                                                                                                                                                 | Oct-21<br>9<br>May-21-Oct-21<br>56<br>Nov-20-Oct-21<br>94<br>0<br>0<br>11<br>15<br>1<br>1<br>27<br>May-20-Oct-20<br>4,211<br>2,154<br>66<br>66<br>6,431<br>0<br>Nov-19-Oct-20<br>111,090<br>36,582                          | % Change         0.00%         % Change         36.59%         % Change         14.63%         0         14.63%         0         1         0         1         0         1         0         1         0         1         0         1         0         1         0         1         0         1         0         1         0         1         0         1         0         1         0         1         0         1         1         0         1         1         1         0         1         1         1         1         1         1         1         1         1         1         1 | % Change           -100.00%           -93.33%           -100.00%           -96.30%           -96.30%           -99.81%           -99.58%           -96.97%           -99.70%           -99.80%           -99.69%                   |
| Monthly<br>Six Months<br>Annual<br>Fare Comp<br>Monthly<br>Six Months<br>Annual              | tor Assaults<br>Oct-20<br>9<br>May-20-Oct-20<br>41<br>Nov-19-Oct-20<br>82<br>Diance<br>Green Checks<br>Yellow Checks<br>Red Checks<br>Yellow Checks<br>Green Checks<br>Yellow Checks<br>Red Checks<br>Yellow Checks<br>Red Checks<br>Corean<br>Green Checks<br>Red Checks                                | Oct-21<br>9<br>May-21-Oct-21<br>56<br>Nov-20-Oct-21<br>94<br>0<br>11<br>15<br>1<br>1<br>27<br>May-20-Oct-20<br>4,211<br>2,154<br>66<br>66<br>6,431<br>0<br>Nov-19-Oct-20<br>111,090<br>36,582<br>24,596                     | % Change         0.00%         % Change         36.59%         % Change         14.63%         0         1         0         1         0         1         0         1         0         1         0         1         0         1         0         1         0         1         0         1         0         1         0         1         0         1         0         1         1         1         1         1         1         1         1         1         1                                                                                                                              | % Change           -100.00%           -93.33%           -100.00%           -96.30%           -99.81%           -99.81%           -99.58%           -96.97%           -99.70%           -99.80%           -99.69%           -99.96% |
| Monthly<br>Six Months<br>Annual<br>Fare Comp<br>Monthly<br>Six Months<br>Annual<br>Ridership | tor Assaults<br>Oct-20<br>9<br>May-20-Oct-20<br>41<br>Nov-19-Oct-20<br>82<br>Diance<br>Green Checks<br>Yellow Checks<br>Red Checks<br>Yellow Checks<br>Red Checks<br>Yellow Checks<br>Red Checks<br>Red Checks<br>Red Checks<br>Total<br>Green Checks<br>Red Checks<br>Total | Oct-21<br>9<br>May-21-Oct-21<br>56<br>Nov-20-Oct-21<br>94<br>0<br>0<br>11<br>15<br>1<br>27<br>May-20-Oct-20<br>4,211<br>2,154<br>66<br>6,431<br>66<br>6,431<br>0<br>Nov-19-Oct-20<br>111,090<br>36,582<br>24,596<br>172,268 | % Change         0.00%         % Change         36.59%         % Change         14.63%         0         1         0         1         0         1         0         1         0         1         0         1         0         1         0         1         0         1         0         1         0         1         0         1         0         1         0         1         1         1         1         1         1         1         1         1         3         1         3         1         3         1         3         1         3         1         3         1         3      | % Change           -100.00%           -93.33%           -100.00%           -96.30%           -99.81%           -99.81%           -99.58%           -96.97%           -99.70%           -99.80%           -99.69%           -99.96% |
| Monthly<br>Six Months<br>Annual<br>Fare Comp<br>Monthly<br>Six Months                        | tor Assaults<br>Oct-20<br>9<br>May-20-Oct-20<br>41<br>Nov-19-Oct-20<br>82<br>Diance<br>Green Checks<br>Yellow Checks<br>Red Checks<br>Yellow Checks<br>Green Checks<br>Yellow Checks<br>Red Checks<br>Yellow Checks<br>Red Checks<br>Corean<br>Green Checks<br>Red Checks                                | Oct-21<br>9<br>May-21-Oct-21<br>56<br>Nov-20-Oct-21<br>94<br>0<br>11<br>15<br>1<br>1<br>27<br>May-20-Oct-20<br>4,211<br>2,154<br>66<br>66<br>6,431<br>0<br>Nov-19-Oct-20<br>111,090<br>36,582<br>24,596                     | % Change         0.00%         % Change         36.59%         % Change         14.63%         0         1         0         1         0         1         0         1         0         1         0         1         0         1         0         1         0         1         0         1         0         1         0         1         0         1         0         1         1         1         1         1         1         1         1         1         1                                                                                                                              | % Change           -100.00%           -93.33%           -100.00%           -96.30%           -99.81%           -99.81%           -99.58%           -96.97%           -99.70%           -99.80%           -99.69%           -99.96% |