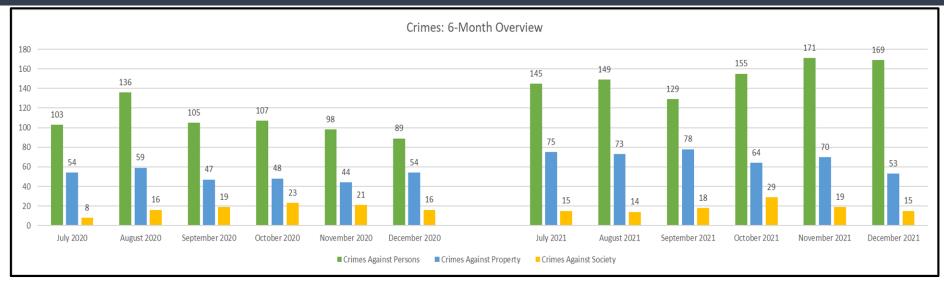

# MONTHLY, BI-ANNUAL, ANNUAL COMPARISON

DECEMBER 2021

Attachment G

| m |
|---|

| M | o | n | t | h | ١ş |
|---|---|---|---|---|----|
|---|---|---|---|---|----|

| System-Wide             | Dec-20 | Dec-21 | % Change |
|-------------------------|--------|--------|----------|
| Crimes Against Persons  | 89     | 169    | 89.89%   |
| Crimes Against Property | 54     | 53     | -1.85%   |
| Crimes Against Society  | 16     | 15     | -6.25%   |
| Total                   | 159    | 237    | 49.06%   |

#### Six Months

| System-Wide             | Jul-20-Dec-20 | Jul-21-Dec-21 | % Change |
|-------------------------|---------------|---------------|----------|
| Crimes Against Persons  | 638           | 918           | 43.89%   |
| Crimes Against Property | 306           | 413           | 34.97%   |
| Crimes Against Society  | 103           | 110           | 6.80%    |
| Total                   | 1,047         | 1,441         | 37.63%   |