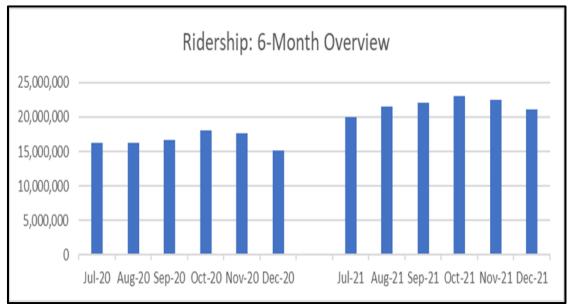

#### Ridership

Monthly

| Dec-20     | Dec-21     | % Change |
|------------|------------|----------|
| 15,095,605 | 21,096,821 | 39.75%   |

Six Months

| ; | Jul-20-Dec-20 | Jul-21-Dec-21 | % Change |
|---|---------------|---------------|----------|
|   | 99,780,683    | 130,194,981   | 30.48%   |