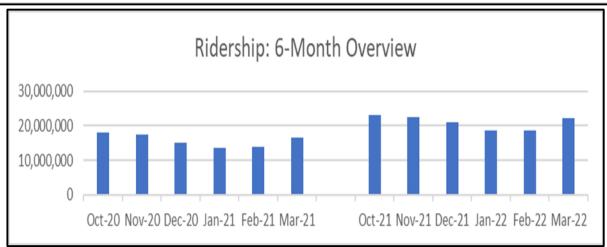

#### Ridership

Monthly

| Mar-21     | Mar-22     | % Change |
|------------|------------|----------|
| 16,450,273 | 22,146,136 | 34.62%   |

Six Months

| Oct-20-Mar-21 | Oct-21-Mar-22 | % Change |
|---------------|---------------|----------|
| 94,620,519    | 126,262,785   | 33.44%   |