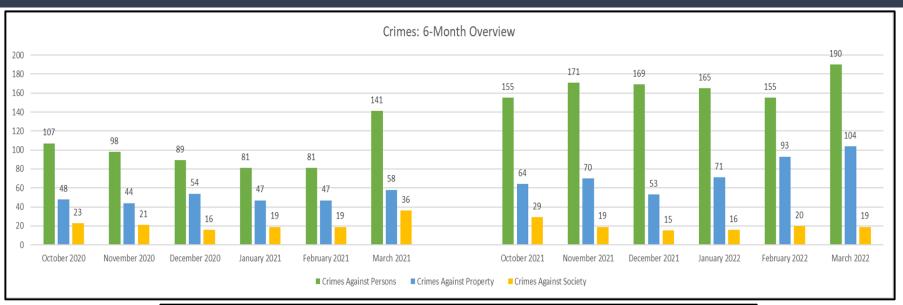

# MONTHLY, BI-ANNUAL, ANNUAL COMPARISON

**MARCH 2022** 

Attachment D

|  | m |  |
|--|---|--|
|  |   |  |
|  |   |  |

| Month | ly |
|-------|----|
|-------|----|

| System-Wide             | Mar-21 | Mar-22 | % Change |
|-------------------------|--------|--------|----------|
| Crimes Against Persons  | 141    | 190    | 34.75%   |
| Crimes Against Property | 58     | 104    | 79.31%   |
| Crimes Against Society  | 36     | 19     | -47.22%  |
| Total                   | 235    | 313    | 33.19%   |

#### **Six Months**

| System-Wide             | Oct-20-Mar-21 | Oct-21-Mar-22 | % Change |
|-------------------------|---------------|---------------|----------|
| Crimes Against Persons  | 620           | 1,005         | 62.10%   |
| Crimes Against Property | 299           | 455           | 52.17%   |
| Crimes Against Society  | 146           | 118           | -19.18%  |
| Total                   | 1,065         | 1,578         | 48.17%   |