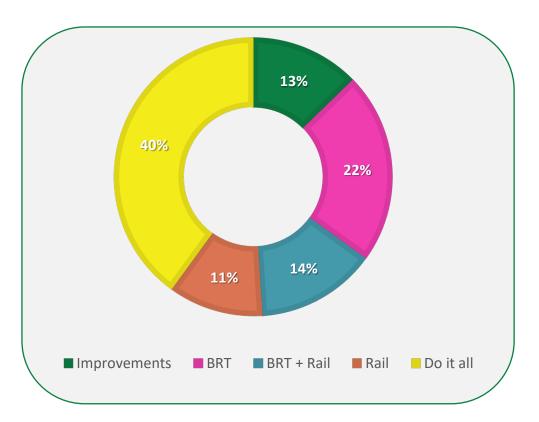

mont corridor areas
- January 2022: Interested CBOs are convened to learn more about CBP Program and invited to submit partnership plans
- > February 2022: Partnership agreements formalized with 20 CBOs who serve stakeholders within Vermont Transit Corridor communities
- > February June 2022: Community engagement activities implemented



#### **Outreach Activities**









#### Over 6,000 people participated











## **Outreach Goal and Objectives**

Determine how best to move forward with the project through a community partnership program that:



Collaborates with organizations with deep roots within the Vermont Transit Corridor



Establishes a vision for the corridor



Identifies near-, mid-, and long-term improvements for the corridor.











# **Overall Findings**















## **Next Steps**

Issue RFP for environmental studies

Initiate near-term bus improvements

Begin environmental study for a medium-term BRT Project

Initiate long-term rail study and identify potential funding sources

Fall 2022

Fall/Winter 2022

Spring 2023

As early as 2024

Continued community engagement with CBO Partners