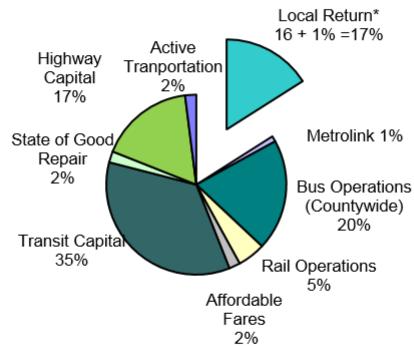

#### Measure M Local Return

September 2022 update

- Measure M (approved in 2016 funding started FY18)
  - 17% LR share (16% share plus 1% of the 1.5% off the top)
- Requires Assurances and Understanding agreement
- Jurisdictions are audited annually for compliance to Measure M
   Data from the LRMS
   (Formerly on the Form M-One and Form M-Two)

Due dates are the same for all LR:
August 1 (budget) and
October 15th (expenditures)

MEASURE M

\*Local Return recieves 1% from the 1.5% of the "off the top" Administration