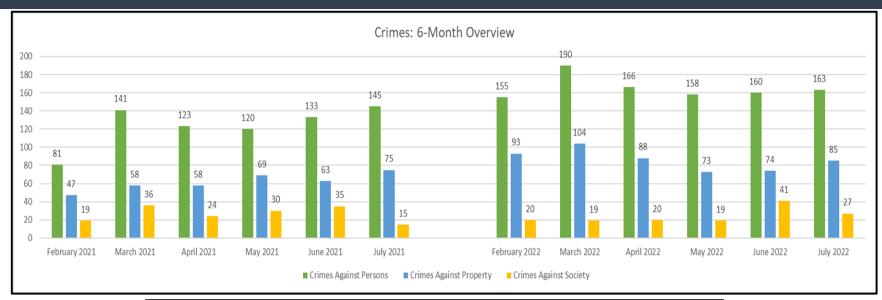

#### **Crimes**

| м | ۸r | ۱tl | nly |
|---|----|-----|-----|
|   | v  |     | y   |

| System-Wide             | Jul-21 | Jul-22 | % Change |
|-------------------------|--------|--------|----------|
| Crimes Against Persons  | 145    | 163    | 12.41%   |
| Crimes Against Property | 75     | 85     | 13.33%   |
| Crimes Against Society  | 15     | 27     | 80.00%   |
| Total                   | 235    | 275    | 17.02%   |

**Six Months** 

| System-Wide             | Feb-21-Jul-21 | Feb-22-Jul-22 | % Change |
|-------------------------|---------------|---------------|----------|
| Crimes Against Persons  | 766           | 992           | 29.50%   |
| Crimes Against Property | 371           | 517           | 39.35%   |
| Crimes Against Society  | 171           | 146           | -14.62%  |
| Total                   | 1,308         | 1,655         | 26.53%   |