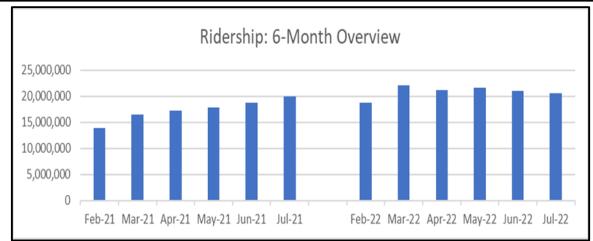

### Ridership

Monthly

| Jul-21     | Jul-22     | % Change |
|------------|------------|----------|
| 20,024,393 | 20,508,580 | 2.42%    |

Six Months

| Feb-21-Jul-21 | Feb-22-Jul-22 | % Change |
|---------------|---------------|----------|
| 104,234,210   | 125,173,967   | 20.09%   |