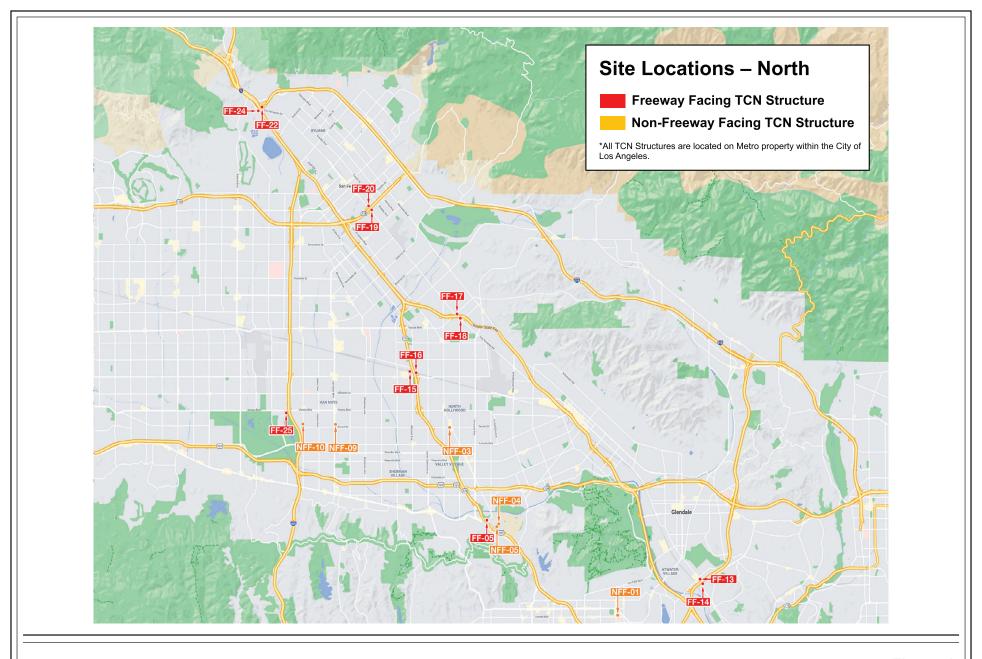

sf = square feet

ft = feet

Source: Eyestone Environmental, 2022.

**Figure -1** Regional Project Location Map – North

Source: ALLVISION, 2022.

Figure -2
Regional Project Location Map – South

Source: ALLVISION, 2022.