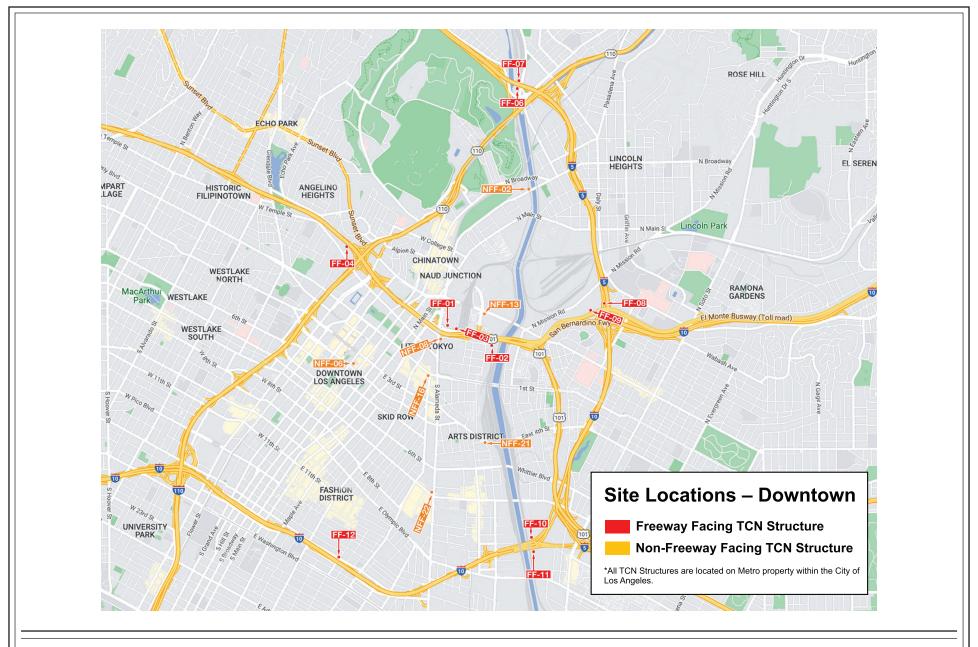

Avenue    | 5163017900                   | 300 (2)                                                                                | 10                                   | 30                                  | 65                                |
| NFF-22  | 3          | Northwest corner of East<br>7th Street and South<br>Alameda Street  | 5147035904                   | 300 (2)                                                                                | 10                                   | 30                                  | 30                                |

sf = square feet

ft = feet

Source: Eyestone Environmental, 2022.



**Figure -1** Regional Project Location Map – North

Source: ALLVISION, 2022.



Figure -2
Regional Project Location Map – South

Source: ALLVISION, 2022.



Figure -3
Regional Project Location Map – Downtown

Source: ALLVISION, 2022.