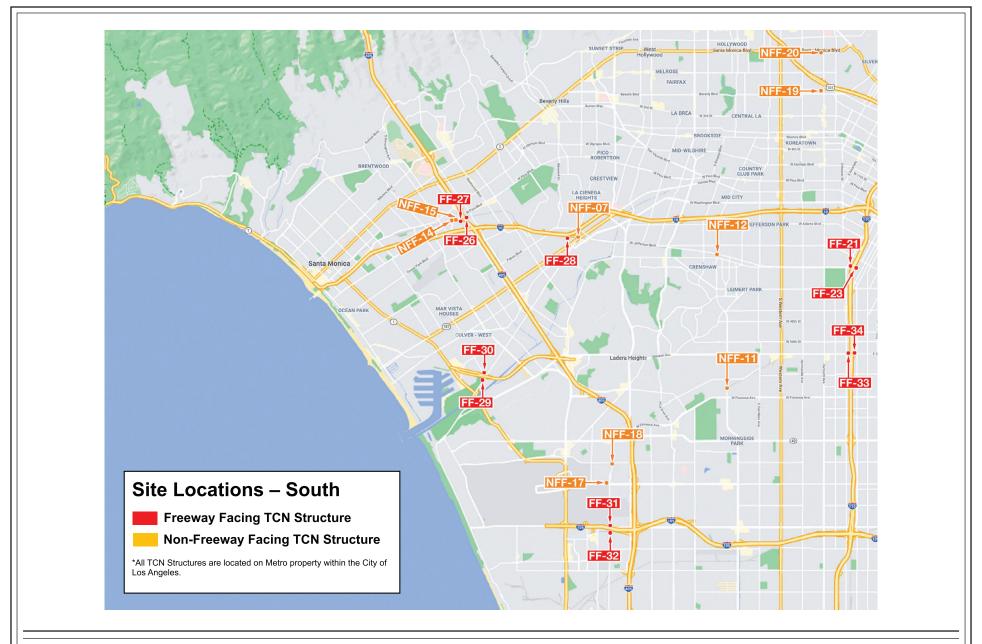

sf = square feet

ft = feet

Source: Eyestone Environmental, 2022.

**Figure -1** Regional Project Location Map – North

Source: ALLVISION, 2022.

Figure -2
Regional Project Location Map – South

Source: ALLVISION, 2022.