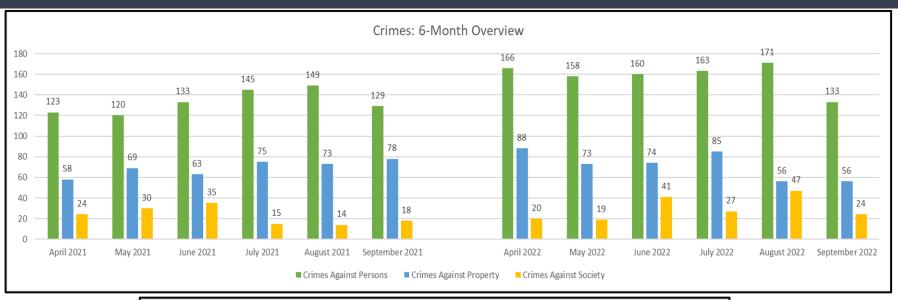

## SEPTEMBER 2022

Attachment D

| - | • |   |   |
|---|---|---|---|
| _ | - | - | - |
|   | г | m |   |
|   |   |   |   |

| System-Wide             | Sep-21 | Sep-22 | % Change |
|-------------------------|--------|--------|----------|
| Crimes Against Persons  | 129    | 133    | 3.10%    |
| Crimes Against Property | 78     | 56     | -28.21%  |
| Crimes Against Society  | 18     | 24     | 33.33%   |
| Total                   | 225    | 213    | -5.33%   |

**Six Months** 

| System-Wide             | Apr-21-Sep-21 | Apr-22-Sep-22 | % Change |
|-------------------------|---------------|---------------|----------|
| Crimes Against Persons  | 799           | 951           | 19.02%   |
| Crimes Against Property | 416           | 432           | 3.85%    |
| Crimes Against Society  | 136           | 178           | 30.88%   |
| Total                   | 1,351         | 1,561         | 15.54%   |