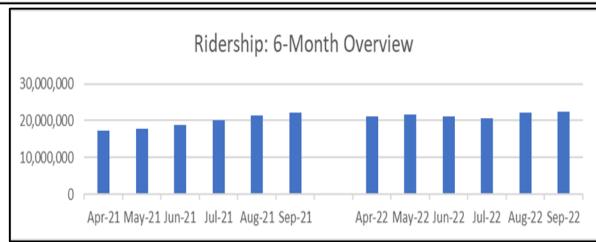

## Ridership

Monthly

| Sep-21     | Sep-22     | % Change |
|------------|------------|----------|
| 22,061,893 | 22,380,399 | 1.44%    |

**Six Months** 

| Apr-21-Sep-21 | Apr-22-Sep-22 | % Change |
|---------------|---------------|----------|
| 117,442,360   | 128,894,992   | 9.75%    |

**Annual** 

| Oct-20-Sep-21 | Oct-21-Sep-22 | % Change |
|---------------|---------------|----------|
| 212,062,879   | 255,157,777   | 20.32%   |