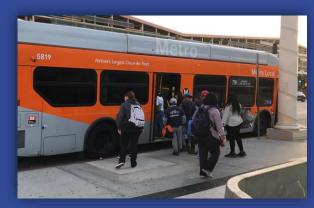

# **Service Restoration & Reliability**

- The December 2022 service change will continue the increase in total revenue service hours from 6.7 million to 7.0 million.
- Service frequency restoration will include 55 Weekday, 24
   Saturday, 23 Sunday bus lines having increased service
   frequency, providing extra capacity for riders
- 8 weekday, 4 Saturday, 4 Sunday bus lines have adjusted schedules to provide more time to improve reliability.

# **Service Restoration**