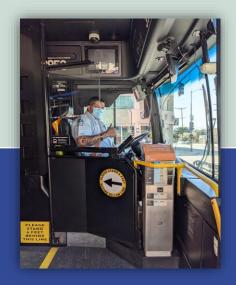

# **Service Restoration & Reliability**

- The December 2022 service change will continue the increase in total revenue service hours from 6.7 million to 7.0 million.
- Service frequency restoration will include 55 Weekday, 24
   Saturday, 23 Sunday bus lines having increased service
   frequency, providing extra capacity for riders
- 8 weekday, 4 Saturday, 4 Sunday bus lines have adjusted schedules to provide more time to improve reliability.

# **Service Changes**

- NextGen route changes to three Metro bus lines in San Pedro and Wilmington in conjunction with LADOT San Pedro Dash changes.
- La Brea Line 212 rerouted via Crenshaw K Line Downtown Inglewood Station.
- Seven other lines with stop and/or route changes due to street changes.