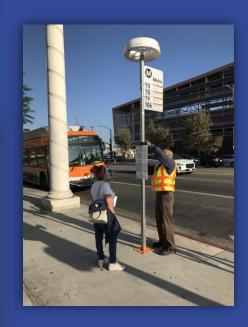

# **Implementation**

- Internal coordination through implementation team
- Staff will support customers in areas with significant changes
- Informational signs will be installed at all bus stops impacted by route changes.
- Information alert signs, brochures on buses & at customer service centers.
- Updated bus stop blades will be installed by service change date
- Online "MyBus" information portal
- Social media and print media releases
- Printed schedules will be available on buses and at usual outlets