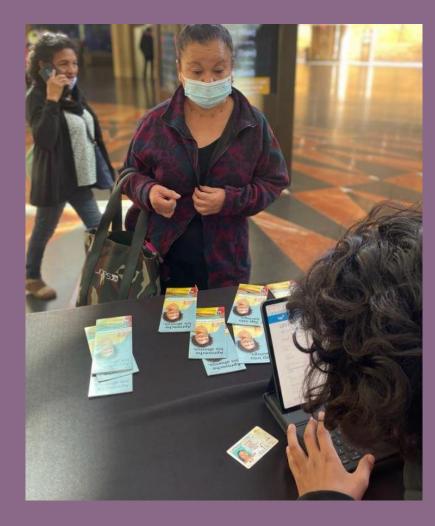

#### **Street Teams**

- > Expand Metro's ability to reach riders in person
  - Ensuring we reach low-income, disabled, older adults and other marginalized individuals.
  - Street teams will engage with seniors on our system and at events and common gathering spaces (food banks, senior centers) to enroll them in the LIFE program as we implement fare capping
- > Provide a more robust presence during big ridership events.
- > Share Metro-related information and increase staff presence on the system.
- > In coordination with Metro Ambassadors, support a community centered

# Recommended Team

- Lee Andrews Group, is a certified Small/Women/ Minority Business Enterprise headquartered in Los Angeles.
- > Their proposal includes CBOs that serve BIPOC, low-income, disabled and marginalized individuals and Street Team employees that reflect the diverse demographics of our patrons by hiring individuals from the communities we serve.
- > There will be 116 street team members hired under this task order.