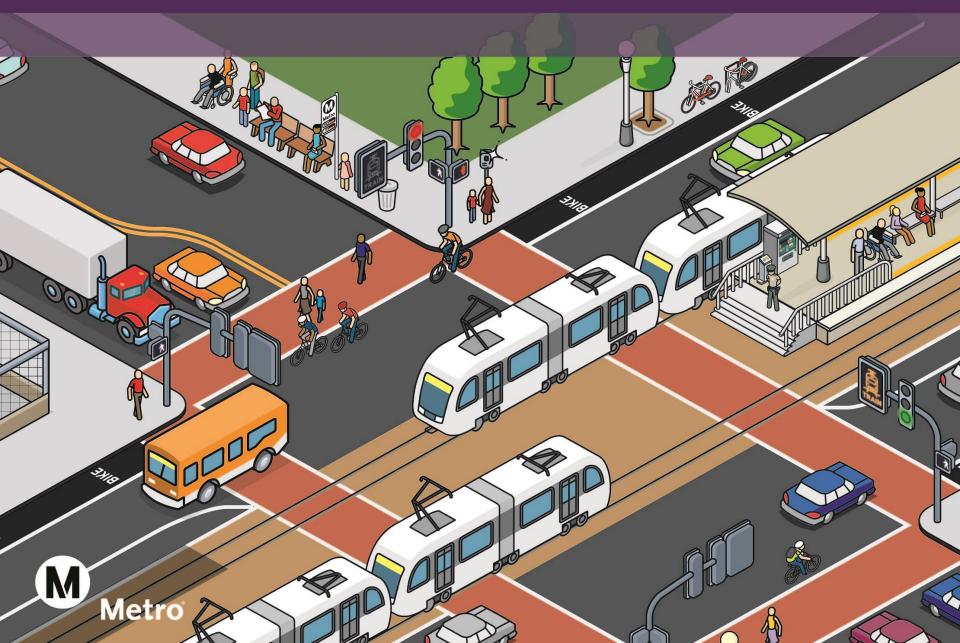

#### **Street Teams**

- > Expand Metro's ability to reach riders in person
  - Ensuring we reach low-income, disabled, older adults and other marginalized individuals.
  - Street teams will engage with seniors on our system and at events and common gathering spaces (food banks, senior centers) to enroll them in the LIFE program as we implement fare capping
- > Provide a more robust presence during big ridership events.
- > Share Metro-related information and increase staff presence on the system.
- > In coordination with Metro Ambassadors, support a community centered