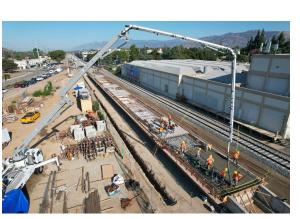

el) Bus Average Daily Ridership Rail Average Daily Ridership 72% of PPL 68% of PPL Weekday 687,314 Weekday 183,018 Saturday 78% of PPL Saturday 83% of PPL 456,270 137,777 83% of PPL Sunday 93% of PPL Sunday 376,312 126,087



### **Year in Review:**NextGen Service Restoration!







#### **Bus Operator Need Projection Look Ahead**





# **Year in Review:** Metro Ambassador Update







# **Year in Review:**The K Line Opening!















## **Year in Review:**Better & More Accessible Transit!













# **Year In Review:**Progress on Measure M!





West Santa Ana Branch LPA



NoHo-Pasadena BRT



Long Beach-East LA Corridor



I-405 Comprehensive Multimodal Plan



## **Year in Review: Groundbreaking Projects!**















# **Year in Review:**Construction Progress!













## **Year in Review:**State and Federal Grants!















#### The Metro Family!















### Thank you!