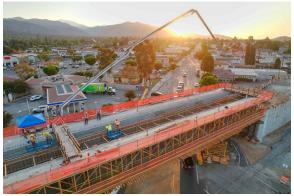

evel) Bus Average Daily Ridership Rail Average Daily Ridership 72% of PPL 68% of PPL Weekday 687,314 Weekday 183,018 Saturday 78% of PPL Saturday 83% of PPL 456,270 137,777 83% of PPL Sunday 93% of PPL Sunday 376,312 126,087



### **Year in Review:**NextGen Service Restoration!







#### **Bus Operator Need Projection Look Ahead**





# **Year in Review:** Metro Ambassador Update







# **Year in Review:**The K Line Opening!















## **Year in Review:**Better & More Accessible Transit!













# **Year In Review:**Progress on Measure M!





West Santa Ana Branch LPA



NoHo-Pasadena BRT



Long Beach-East LA Corridor



I-405 Comprehensive Multimodal Plan



## **Year in Review: Groundbreaking Projects!**















# **Year in Review:**Construction Progress!













## **Year in Review:**State and Federal Grants!















#### The Metro Family!















### Thank you!