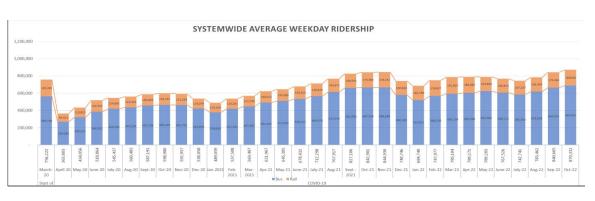

## **PUTTING PEOPLE FIRST:**Ridership & Reliability Update

#### Total October 2022 Ridership: 23,759,202 (71% of Pre-Pandemic Level) Bus Average Daily Ridership Rail Average Daily Ridership 72% of PPL 68% of PPL Weekday 687,314 Weekday 183,018 Saturday 78% of PPL Saturday 83% of PPL 456,270 137,777 83% of PPL Sunday 93% of PPL Sunday 376,312 126,087