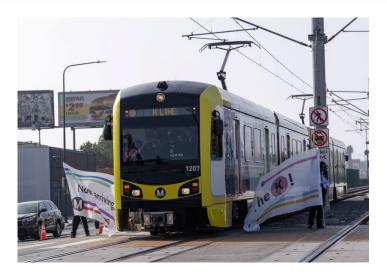

# Report by the CEO Item #4



**CHIEF EXECUTIVE OFFICER** 

December 2022

#### **PUTTING PEOPLE FIRST:**

#### **Transit to Parks Summit**











## **PUTTING PEOPLE FIRST:**Ridership & Reliability Update







#### Total October 2022 Ridership: 23,759,202 (71% of Pre-Pandemic Level) Bus Average Daily Ridership Rail Average Daily Ridership 72% of PPL 68% of PPL Weekday 687,314 Weekday 183,018 Saturday 78% of PPL Saturday 83% of PPL 456,270 137,777 83% of PPL Sunday 93% of PPL Sunday 376,312 126,087



### **Year in Review:**NextGen Service Restoration!







#### **Bus Operator Need Projection Look Ahead**





# **Year in Review:** Metro Ambassador Update







# **Year in Review:**The K Line Opening!















## **Year in Review:**Better & More Accessible Transit!













# **Year In Review:**Progress on Measure M!





West Santa Ana Branch LPA



NoHo-Pasadena BRT



Long Beach-East LA Corridor



I-405 Comprehensive Multimodal Plan



## **Year in Review: Groundbreaking Projects!**















# **Year in Review:**Construction Progress!













## **Year in Review:**State and Federal Grants!















#### The Metro Family!















### Thank you!