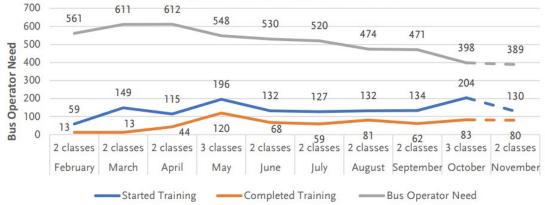

# Report by the CEO Item #4



**CHIEF EXECUTIVE OFFICER** 

December 2022

#### **PUTTING PEOPLE FIRST:**

#### **Transit to Parks Summit**











## **PUTTING PEOPLE FIRST:**Ridership & Reliability Update







#### Total October 2022 Ridership: 23,759,202 (71% of Pre-Pandemic Level) Bus Average Daily Ridership Rail Average Daily Ridership 72% of PPL 68% of PPL Weekday 687,314 Weekday 183,018 Saturday 78% of PPL Saturday 83% of PPL 456,270 137,777 83% of PPL Sunday 93% of PPL Sunday 376,312 126,087



### **Year in Review:**NextGen Service Restoration!







#### **Bus Operator Need Projection Look Ahead**





# **Year in Review:** Metro Ambassador Update







# **Year in Review:**The K Line Opening!















## **Year in Review:**Better & More Accessible Transit!













# **Year In Review:**Progress on Measure M!





West Santa Ana Branch LPA



NoHo-Pasadena BRT



Long Beach-East LA Corridor



I-405 Comprehensive Multimodal Plan



## **Year in Review: Groundbreaking Projects!**















# **Year in Review:**Construction Progress!













## **Year in Review:**State and Federal Grants!















#### The Metro Family!















### Thank you!