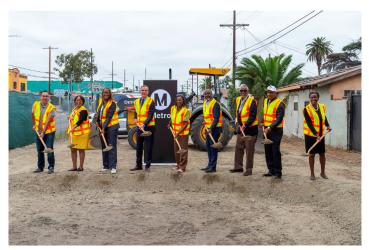

tal October 2022 Ridership: 23,759,202 (71% of Pre-Pandemic Level) Bus Average Daily Ridership Rail Average Daily Ridership 72% of PPL 68% of PPL Weekday 687,314 Weekday 183,018 Saturday 78% of PPL Saturday 83% of PPL 456,270 137,777 83% of PPL Sunday 93% of PPL Sunday 376,312 126,087



### **Year in Review:**NextGen Service Restoration!







#### **Bus Operator Need Projection Look Ahead**





# **Year in Review:** Metro Ambassador Update







# **Year in Review:**The K Line Opening!















## **Year in Review:**Better & More Accessible Transit!













# **Year In Review:**Progress on Measure M!





West Santa Ana Branch LPA



NoHo-Pasadena BRT



Long Beach-East LA Corridor



I-405 Comprehensive Multimodal Plan



## **Year in Review: Groundbreaking Projects!**















# **Year in Review:**Construction Progress!













## **Year in Review:**State and Federal Grants!















#### The Metro Family!















### Thank you!