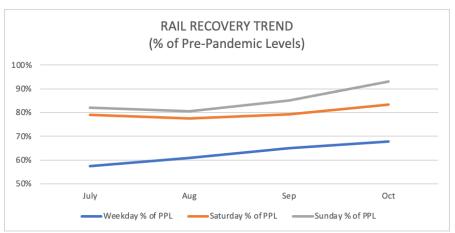

#### Total October 2022 Ridership: 23,759,202 (71% of Pre-Pandemic Level) Bus Average Daily Ridership Rail Average Daily Ridership 72% of PPL 68% of PPL Weekday 687,314 Weekday 183,018 Saturday 78% of PPL Saturday 83% of PPL 456,270 137,777 83% of PPL Sunday 93% of PPL Sunday 376,312 126,087