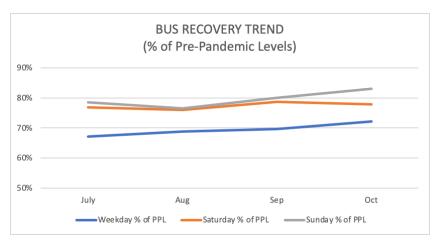

#### Total October 2022 Ridership: 23,759,202 (71% of Pre-Pandemic Level) Bus Average Daily Ridership Rail Average Daily Ridership 72% of PPL 68% of PPL Weekday 687,314 Weekday 183,018 Saturday 78% of PPL Saturday 83% of PPL 456,270 137,777 83% of PPL Sunday 93% of PPL Sunday 376,312 126,087