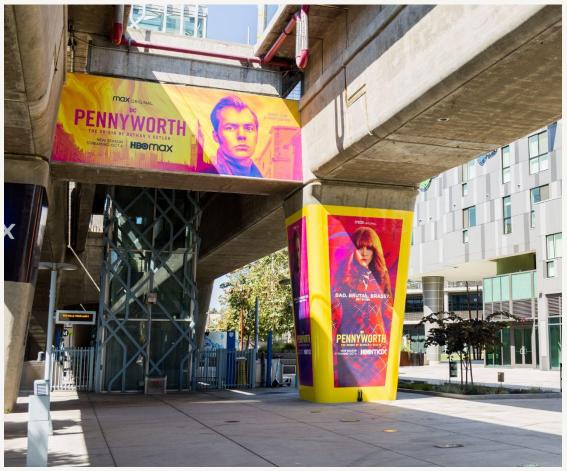

# Culver City Station Street Level

**Bring** vibrance to the structural elements at street level near Ivy Station

Image depicts: Pillar wrap, digital kiosk near Robertson Blvd

**Tower** overhead with massive pillar wraps and custom media along the station walkway

Image depicts: Pillar wraps, partial pillar wraps

Image depicts: Escalator wrap

Image depicts: Trestle Spectacular, Pillar Wrap