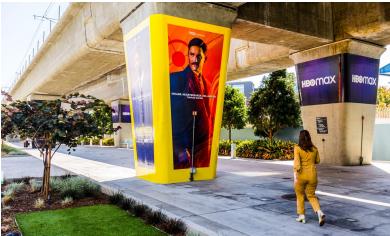

# Culver City Station Street Level

**Bring** vibrance to the structural elements at street level near Ivy Station

Image depicts: Pillar wrap, digital kiosk near Robertson Blvd

**Tower** overhead with massive pillar wraps and custom media along the station walkway

Image depicts: Pillar wraps, partial pillar wraps

Image depicts: Escalator wrap

Image depicts: Trestle Spectacular, Pillar Wrap