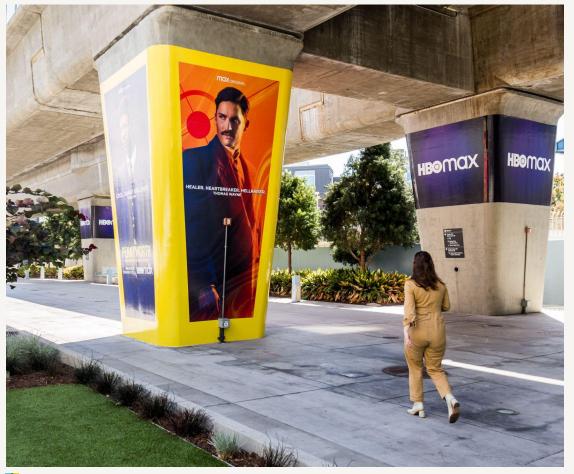

# Culver City Station Street Level

**Bring** vibrance to the structural elements at street level near Ivy Station

Image depicts: Pillar wrap, digital kiosk near Robertson Blvd

**Tower** overhead with massive pillar wraps and custom media along the station walkway

Image depicts: Pillar wraps, partial pillar wraps

Image depicts: Escalator wrap

Image depicts: Trestle Spectacular, Pillar Wrap