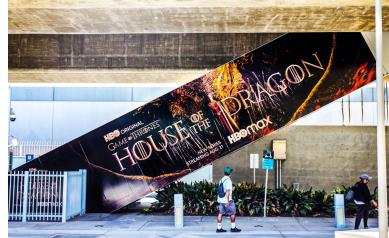

Image depicts: Pillar wraps, partial pillar wraps

Image depicts: Escalator wrap

Image depicts: Trestle Spectacular, Pillar Wrap