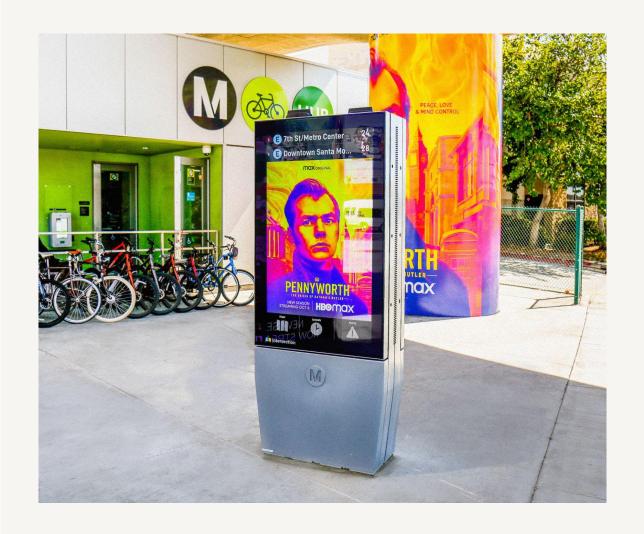

Image depicts: Pillar wraps, partial pillar wraps

Image depicts: Escalator wrap

Image depicts: Trestle Spectacular, Pillar Wrap