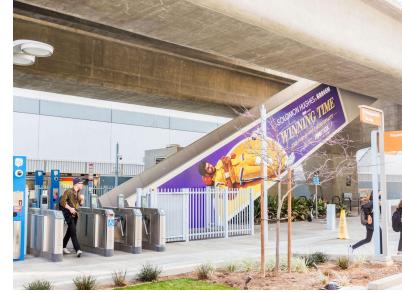

#### **Platform**

Reach arriving & departing commuters at the platform level

🖪 Downtown Santa Mo... NEW SEASON HEOMOX

Image depicts: Digital Kiosk

**And tower** overhead along the trestle facing **Ivy Station's** plaza to truly make a creative statement