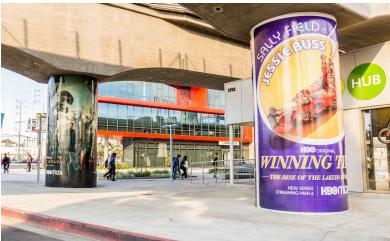

# Culver City Station Street Level

**Bring** vibrance to the structural elements at street level near Ivy Station

Image depicts: Pillar wrap, digital kiosk near Robertson Blvd

**Tower** overhead with massive pillar wraps and custom media along the station walkway

Image depicts: Pillar wraps, partial pillar wraps

Image depicts: Escalator wrap

Image depicts: Trestle Spectacular, Pillar Wrap