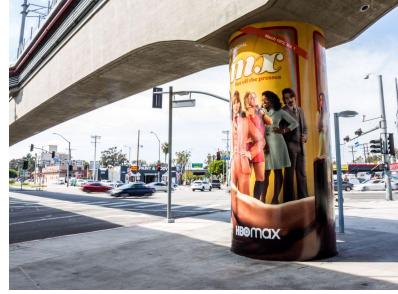

Image depicts: Pillar wraps, partial pillar wraps

Image depicts: Escalator wrap

Image depicts: Trestle Spectacular, Pillar Wrap