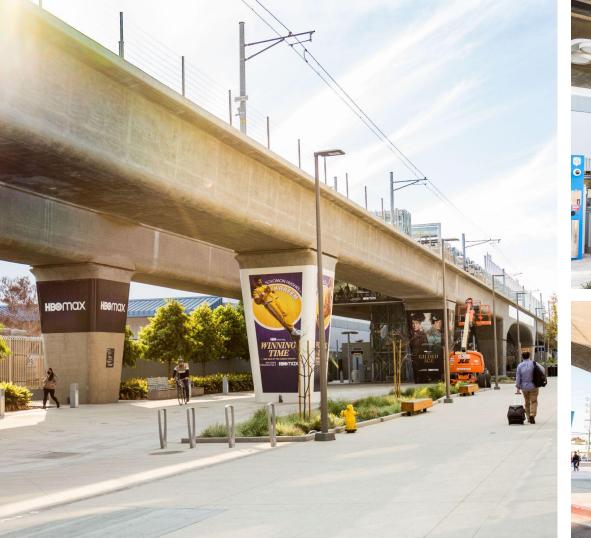

# Culver City Station Street Level

**Bring** vibrance to the structural elements at street level near Ivy Station

Image depicts: Pillar wrap, digital kiosk near Robertson Blvd

**Tower** overhead with massive pillar wraps and custom media along the station walkway

Image depicts: Pillar wraps, partial pillar wraps

Image depicts: Escalator wrap

Image depicts: Trestle Spectacular, Pillar Wrap