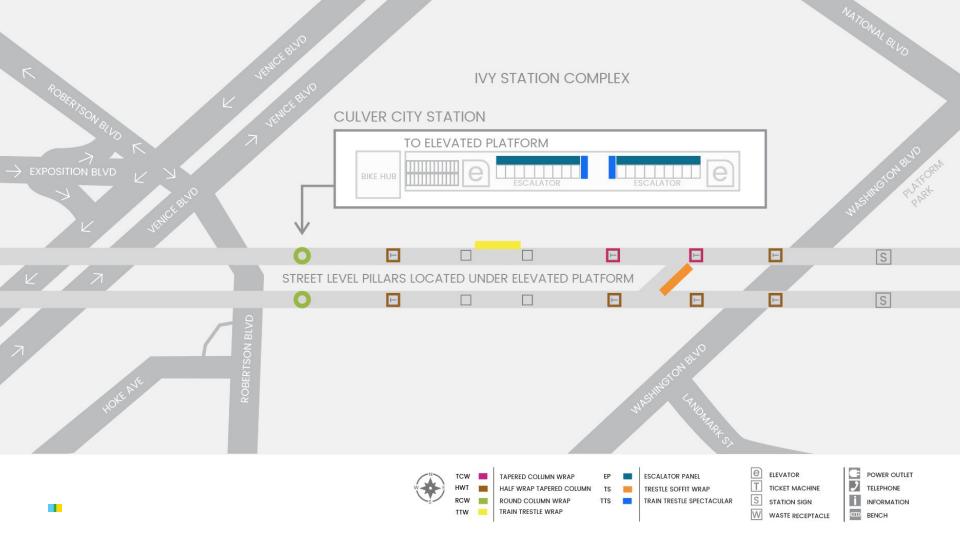

# Culver City Station Street Level

**Bring** vibrance to the structural elements at street level near Ivy Station

Image depicts: Pillar wrap, digital kiosk near Robertson Blvd

**Tower** overhead with massive pillar wraps and custom media along the station walkway