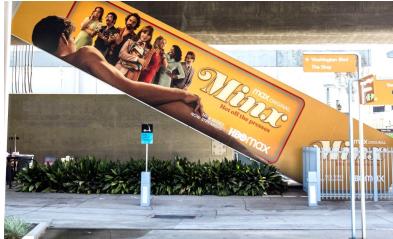

#### **Platform**

Reach arriving & departing commuters at the platform level

🖪 Downtown Santa Mo... NEW SEASON HEOMOX

Image depicts: Digital Kiosk

**And tower** overhead along the trestle facing **Ivy Station's** plaza to truly make a creative statement

Image depicts: Overhead Banner facing Ivy Station Courtyard