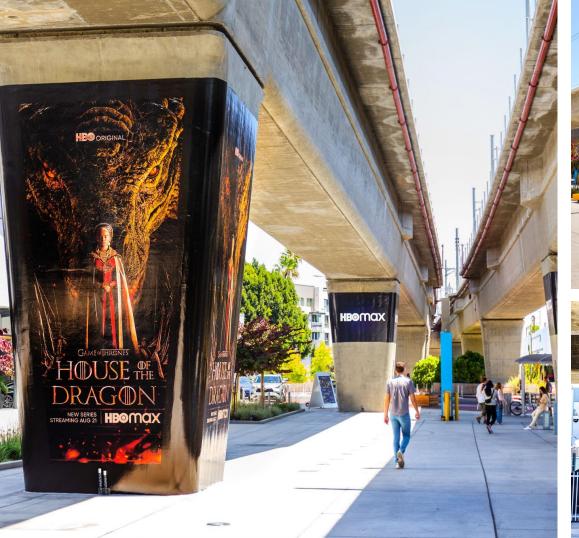

Image depicts: Pillar wraps, partial pillar wraps

Image depicts: Escalator wrap

Image depicts: Trestle Spectacular, Pillar Wrap