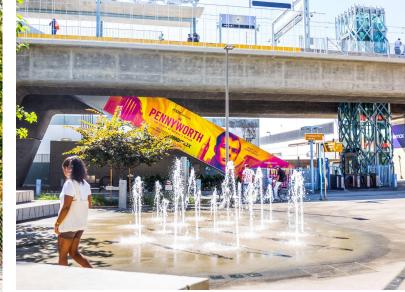

# Culver City Station Street Level

**Bring** vibrance to the structural elements at street level near Ivy Station

Image depicts: Pillar wrap, digital kiosk near Robertson Blvd

**Tower** overhead with massive pillar wraps and custom media along the station walkway

Image depicts: Overhead Banner facing Ivy Station Courtyard