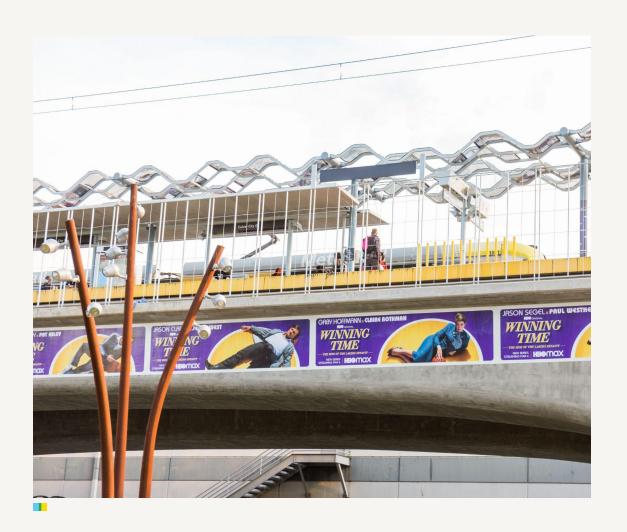

#### **Platform**

Reach arriving & departing commuters at the platform level

🖪 Downtown Santa Mo... NEW SEASON HEOMOX

Image depicts: Digital Kiosk

**And tower** overhead along the trestle facing **Ivy Station's** plaza to truly make a creative statement