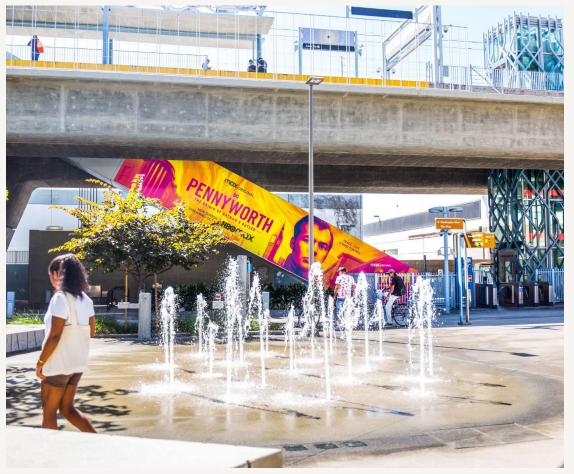

#### **Platform**

Reach arriving & departing commuters at the platform level

🖪 Downtown Santa Mo... NEW SEASON HEOMOX

Image depicts: Digital Kiosk

**And tower** overhead along the trestle facing **Ivy Station's** plaza to truly make a creative statement

Image depicts: Overhead Banner facing Ivy Station Courtyard