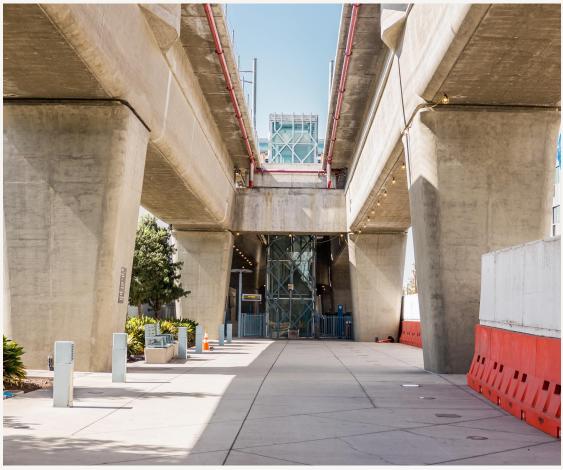

Image depicts: Pillar wraps, partial pillar wraps

Image depicts: Escalator wrap

Image depicts: Trestle Spectacular, Pillar Wrap