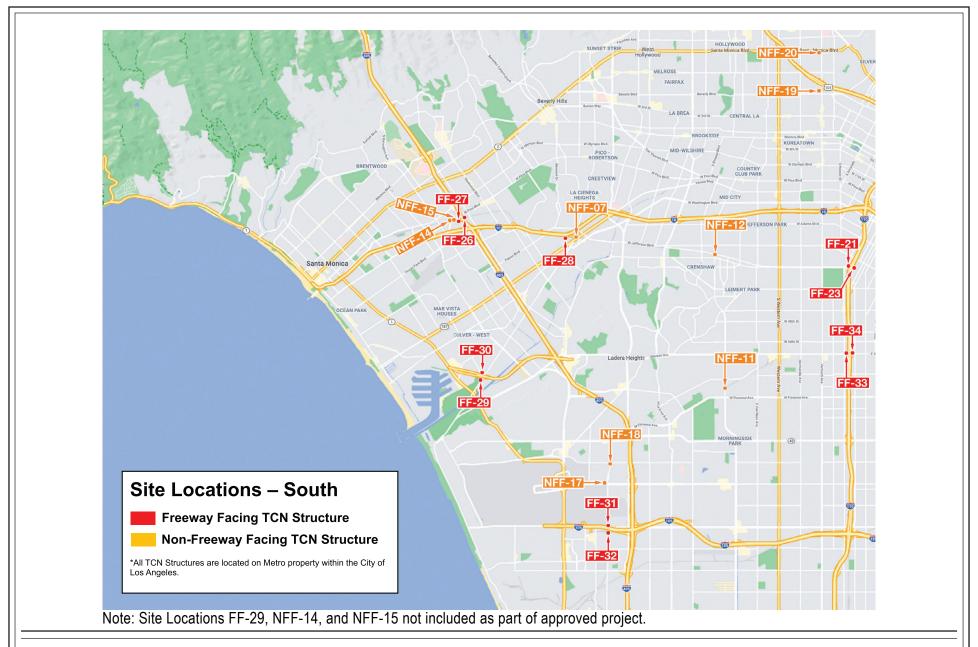

sf = square feet

ft = feet

Source: Eyestone Environmental, 2022.

**Figure -1** Regional Project Location Map – North

Source: ALLVISION, 2022.

Figure -2
Regional Project Location Map – South

Source: ALLVISION, 2022.