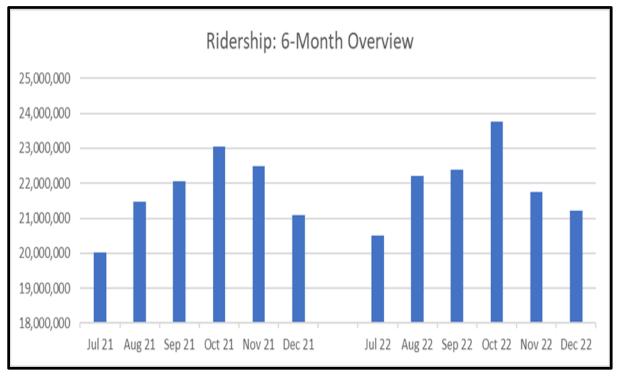

#### Ridership

Monthly

| Dec-21     | Dec-22     | % Change |
|------------|------------|----------|
| 21,096,821 | 21,212,101 | 0.55%    |

**Six Months** 

| Jul-21-Dec-21 | Jul-22-Dec-22 | % Change |
|---------------|---------------|----------|
| 130,194,981   | 131,821,223   | 1.25%    |