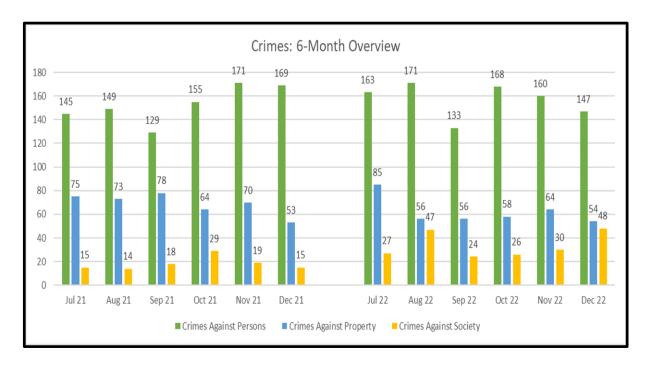

## MONTHLY, BI-ANNUAL, ANNUAL COMPARISON

DECEMBER 2022

Attachment D

| _           | •  |     |
|-------------|----|-----|
| <i>(</i> ') | 'n | 100 |
| u           |    | 163 |

Monthly

| System-Wide             | Dec-21 | Dec-22 | % Change |
|-------------------------|--------|--------|----------|
| Crimes Against Persons  | 169    | 147    | -13.02%  |
| Crimes Against Property | 53     | 54     | 1.89%    |
| Crimes Against Society  | 15     | 48     | 220.00%  |
| Total                   | 237    | 249    | 5.06%    |

**Six Months** 

| System-Wide             | Jul-21-Dec-21 | Jul-22-Dec-22 | % Change |
|-------------------------|---------------|---------------|----------|
| Crimes Against Persons  | 918           | 942           | 2.61%    |
| Crimes Against Property | 413           | 373           | -9.69%   |
| Crimes Against Society  | 110           | 202           | 83.64%   |
| Total                   | 1,441         | 1,517         | 5.27%    |