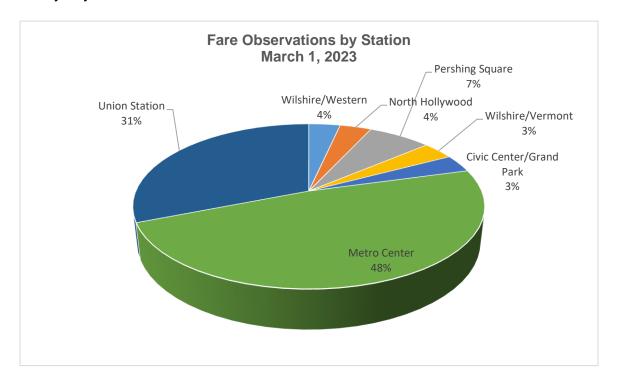

#### **STATIONS SURVEYED**

Seven Red Line Stations were surveyed during the peak hour periods. The percentage of surveys by stations is shown below.