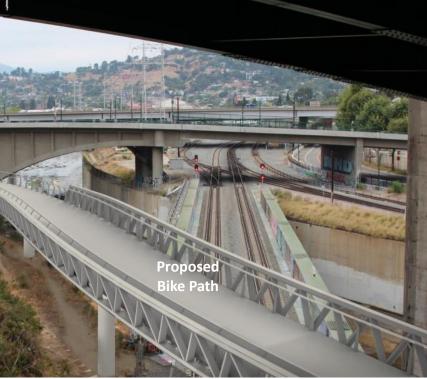

## LA River Path – CC portion

- > Project led by Metro
  - 30% design completed for all three alternatives
  - Draft EIR anticipated release in Fall 2023 to clear three alternatives
  - 60 Days comment period for Draft EIR
  - Selection of single alternative in Summer 2024
  - Metro to lead final design, permitting and construction
  - Metro will not be financially responsible for O&M of completed project
- > \$365 M in Measure M funding

Looking south: near Riverside Drive