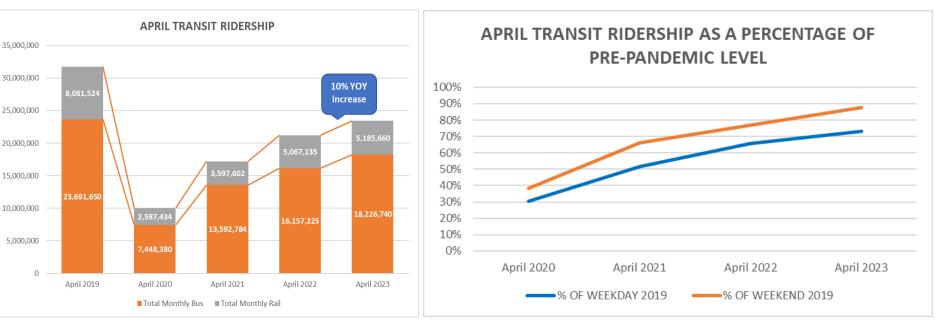

# **Report by the CEO Item #4**

CHIEF EXECUTIVE OFFICER

April 2023 ridership reached a level not seen since before the pandemic and is up 10% year over year Average weekday ridership is at 74% of prepandemic level, while average weekend ridership is 88% of pre-pandemic level