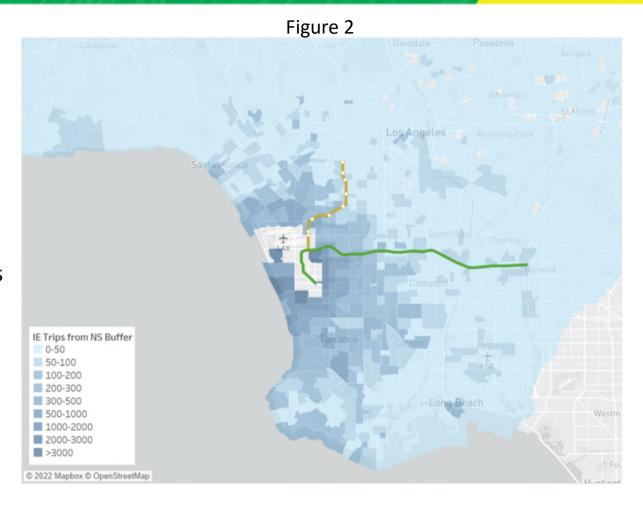

# **Travel and Transit Demand**2021 Travel Patterns – C Line (Green) West

- This map illustrates all trips (not just transit trips) in 2021 (COVID) originating in the catchment zone around the C Line (Green) between Aviation/LAX and Redondo Beach Stations (area shown in light grey)
- In 2021, similar to 2019 (pre-COVID), trips from this zone are primarily destined for areas to the north and south of the zone