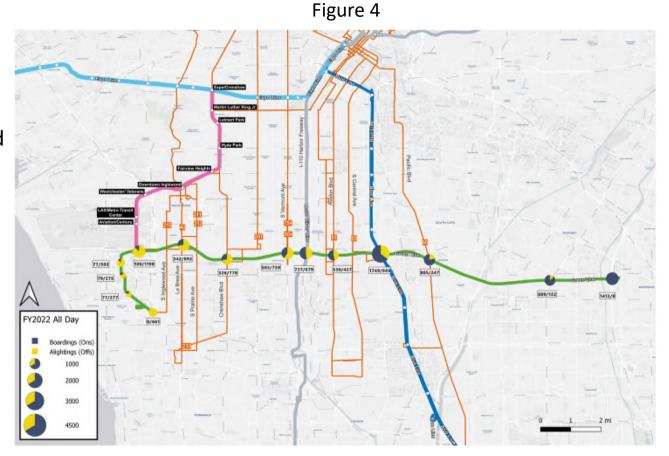

# **Travel and Transit Demand 2022 C Line (Green) – Westbound All Day**

#### **ATTACHMENT C**

- In 2022, C Line ridership shows the same patterns as 2019.
  - High turnover (boarding/alighting) of C Line riders occurs at stations between Willowbrook/Rosa Parks and Aviation/LAX
  - These stations link C Line riders with Metro A Line (Blue) Rail, J Line (Silver) BRT, and other key NextGen north-south bus corridors (Central, Avalon, Vermont, Western, Crenshaw, Hawthorne)
  - These NextGen Tier 1 all day high frequency (10-minute or better weekdays) north-south bus corridors link with Equity Focus Communities