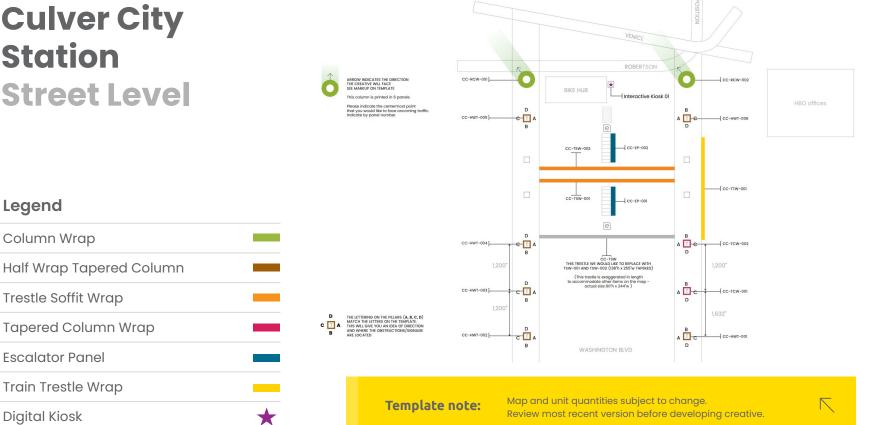

### **Culver City Station Street Level**

Legend

Column Wrap

Trestle Soffit Wrap

**Escalator Panel** 

Digital Kiosk

Train Trestle Wrap

### Culver City Station Street Level

#### Legend

| Large C   | column Wrap |   |
|-----------|-------------|---|
| Small C   | column Wrap |   |
| Digital H | Kiosk       | * |

Template note:

Map and unit quantities subject to change. Review most recent version before developing creative.  $\overline{}$ 