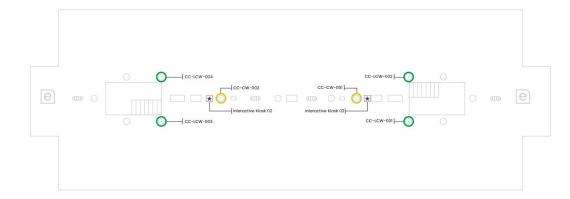

### **Culver City Station Street Level**

Legend

Column Wrap

Trestle Soffit Wrap

**Escalator Panel** 

Digital Kiosk

Train Trestle Wrap

### Culver City Station Street Level

#### Legend

| Large C   | column Wrap |   |
|-----------|-------------|---|
| Small C   | column Wrap |   |
| Digital H | Kiosk       | * |

Template note:

Map and unit quantities subject to change. Review most recent version before developing creative.  $\overline{}$ 