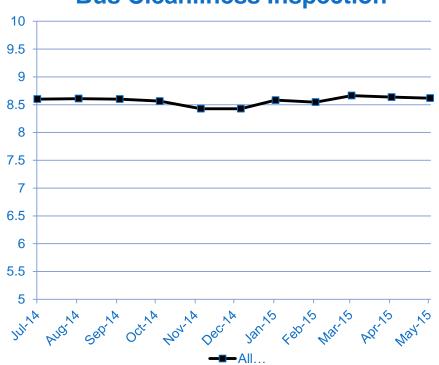

ty, Security and Operations Committee



Security

Safety

On-Time Performance

Reliability



# June Operations Updates

### **System Cleanliness**







Cleanlines s Inspection s

## Background

#### Vehicle Inspection Program (Bus and Rail)

- Average 4 25 random rail cars and buses are inspected monthly at each Division
- Problem areas are brought up to Supervisors for immediate action

#### Station Inspections

- Employees ride the Metro Rail System station to station conducting inspections
- Photos are taken of problem areas for immediate corrective action

#### **Training**

 In July 2014, all newly hired and existing Rail Supervision was trained on Metro's cleanliness expectiations



### Bus and Rail Cleanliness **FY15**

## Inspection Scores

### **Bus Cleanliness Inspection**



### **Rail Cleanliness Inspection**





### Initiatives

### Cleanlines s Progr<u>ams</u>

#### Bus Anti-Graffiti Program

- Replaced 65,000 damaged seat inserts (yearly)
- Replaced 50,000 window sacrificial guards (yearly)
- Remove and clean all graffiti and slap tags (daily)

#### **Expanded Cleaning Programs**

- Mopping floors daily
- Wiping down bus operators area, dashes and ledges daily
- Wipe down bus interior panels and A/C vents
- Window water spot removal program

#### **Rail Stations**

- Aggressive platform and station pressure washing program
- Stainless steel sacrificial film
- Actively monitor service contracts for compliance