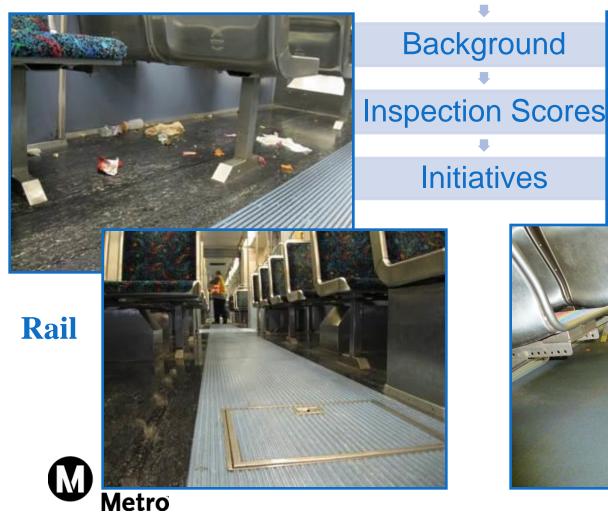

## Background

#### Vehicle Inspection Program (Bus and Rail)

- Average 4 25 random rail cars and buses are inspected monthly at each Division
- Problem areas are brought up to Supervisors for immediate action

#### Station Inspections

- Employees ride the Metro Rail System station to station conducting inspections
- Photos are taken of problem areas for immediate corrective action

#### **Training**

 In July 2014, all newly hired and existing Rail Supervision was trained on Metro's cleanliness expectiations