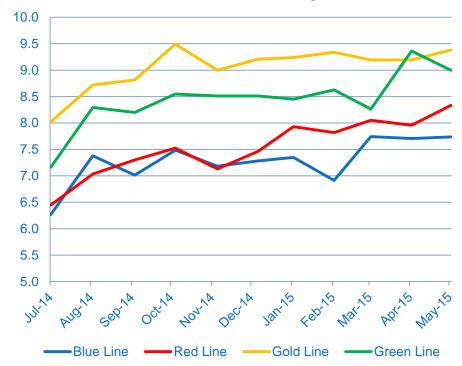

### Bus and Rail Cleanliness **FY15**

## Inspection Scores

### **Bus Cleanliness Inspection**

### **Rail Cleanliness Inspection**