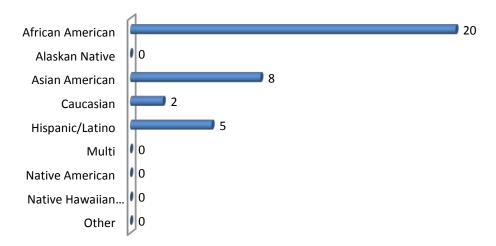

#### 2.5 Grantee Statistics

The following charts (Figures 1-7) illustrate grant disbursement categories.

\*See Attachment D for grant payment transaction detail.

Miscellaneous Rent Insurance Utilities
<1% 7% <1% 1%
Payroll
0%

Figure 7: Grant Disbursement by Ethnicity

| Grant Disbursement by Ethnicity   |    |  |  |  |  |
|-----------------------------------|----|--|--|--|--|
| African American                  | 20 |  |  |  |  |
| Alaskan Native                    | 0  |  |  |  |  |
| Asian American                    | 8  |  |  |  |  |
| Caucasian                         | 2  |  |  |  |  |
| Hispanic/Latino                   | 5  |  |  |  |  |
| Multi                             | 0  |  |  |  |  |
| Native American                   | 0  |  |  |  |  |
| Native Hawaiian<br>/Pac. Islander | 0  |  |  |  |  |
| Other                             | 0  |  |  |  |  |