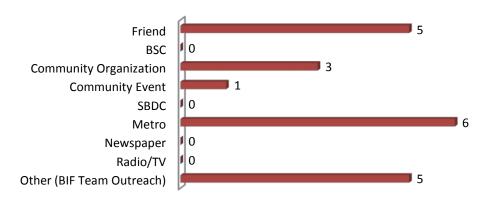

Figure 1. Total Number of Non-Eligible Applications

(Non-Eligible is defined as not meeting the basic eligibility criteria upon submission of application)

<sup>\*</sup>Please see Attachment A for the Application to Grant Turnaround Analysis.