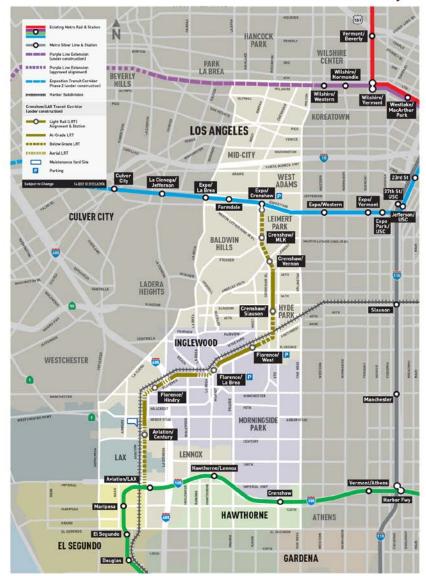

#### **CRENSHAW/LAX Transit Project**

Metro Business Interruption Fund uses the following sections as impact areas:

Exposition/Crenshaw - Exposition to 39th Street
Crenshaw/MLK - 39th Street to Homeland
Crenshaw/Vernon - Homeland to 48th Street
Crenshaw/Slauson - 48th Street to 60th Street
Florence/West - 60th to N. Prairie Avenue
Florence/La Brea - N. Prairie Avenue to N. Cedar Avenue
Florence/Hindry - N. Cedar Avenue to W. Arbor Vitae Street
Aviation/Century - W. Arbor Vitae Street to W. Century Boulevard