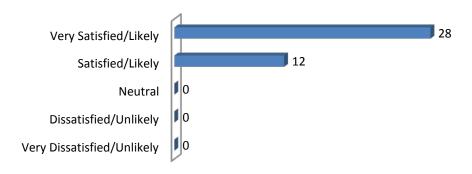

Question 1: How would you rate your overall satisfaction with us?

Question 2a: Please rate us on the following experiences: Customer Service

Question 2b: Please rate us on the following experiences: Professionalism

## Question 2c: Please rate us on the following experiences: Quality of Services

Question 3: How likely would you recommend us to a friend/business owner?

Question 4: If needed, will you use our services in the future?