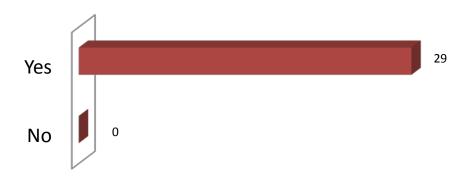

\*See Attachment E2 for actual survey administered.

Question 1: Do you presently own or manage a business?

Question 2: How did you hear about the BIF?

Question 3: Was the BIF application form easy to complete and submit?