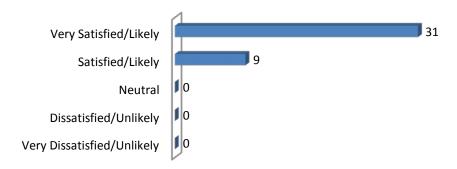

#### 3.1 Client Satisfaction Survey Report

The intent of the client satisfaction survey is to assess the initial client experience and contact with the BIF Program process. This survey was distributed to BIF applicants after the first visit with their assigned Business Advisor.

## Question 2c: Please rate us on the following experiences: Quality of Services

Question 3: How likely would you recommend us to a friend/business owner?

Question 4: If needed, will you use our services in the future?