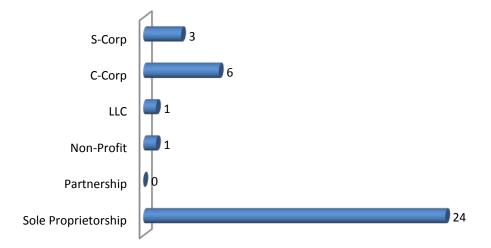

Figure 6: Grant Disbursement by Business Type

| Grant Disbursement by Business Type |    |  |  |  |  |
|-------------------------------------|----|--|--|--|--|
| S-Corp                              | 3  |  |  |  |  |
| C-Corp                              | 6  |  |  |  |  |
| LLC                                 | 1  |  |  |  |  |
| Non-Profit                          | 1  |  |  |  |  |
| Partnership                         | 0  |  |  |  |  |
| Sole Proprietorship                 | 24 |  |  |  |  |