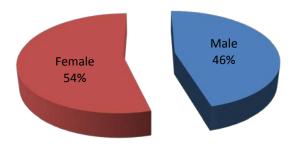

Figure 3: Grant Disbursement by Gender

| Grant Award by Gender |    |  |
|-----------------------|----|--|
| Male                  | 16 |  |
| Female                | 19 |  |

Figure 4: Grant Disbursement by Veteran Status