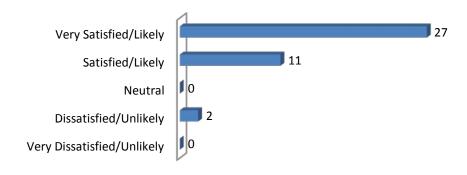

#### 3.1 Client Satisfaction Survey Report

The intent of the client satisfaction survey is to assess the initial client experience and contact with the BIF Program process. This survey was distributed to BIF applicants after the first visit with their assigned Business Advisor.

Question 1: How would you rate your overall satisfaction with us?

Question 2a: Please rate us on the following experiences: Customer Service

Question 2b: Please rate us on the following experiences: Professionalism