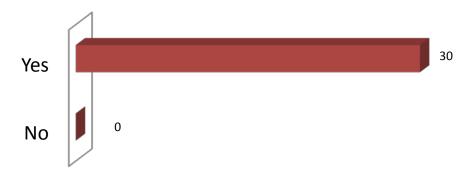

**Total Number of Applications Approved as Grants - 35** 

**Total Number of Applications Declined - 2** 

**Total Number of Non-Eligible Applications - 15** 

Total Number of Incomplete Applications (Pending Financial Documents) - 53

Figure 1. Total Number of Non-Eligible Applications

(Non-Eligible is defined as not meeting the basic eligibility criteria upon submission of application)

<sup>\*</sup>Please see Attachment A for the Application to Grant Turnaround Analysis.