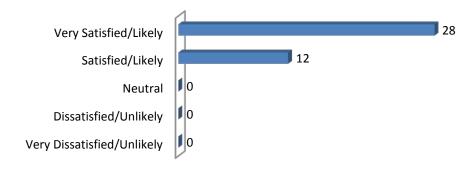

Question 1: How would you rate your overall satisfaction with us?

Question 2a: Please rate us on the following experiences: Customer Service

Question 2b: Please rate us on the following experiences: Professionalism

## Question 2c: Please rate us on the following experiences: Quality of Services

Question 3: How likely would you recommend us to a friend/business owner?

Question 4: If needed, will you use our services in the future?