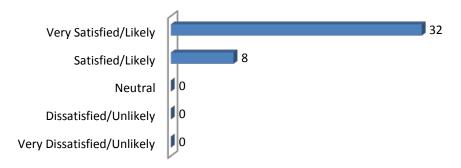

#### 3.1 Client Satisfaction Survey Report

The intent of the client satisfaction survey is to assess the initial client experience and contact with the BIF Program process. This survey was distributed to BIF applicants after the first visit with their assigned Business Advisor.

## Question 2c: Please rate us on the following experiences: Quality of Services

Question 3: How likely would you recommend us to a friend/business owner?

Question 4: If needed, will you use our services in the future?