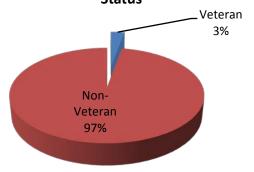

| Grant Award by Veteran Status |    |
|-------------------------------|----|
| Veteran                       | 1  |
| Non-Veteran                   | 34 |

Figure 5: Property Owner vs. Business Owner

| Property Owner vs. Business Ow | ner |
|--------------------------------|-----|
| Property Owner                 | 1   |
| Business Owner                 | 34  |