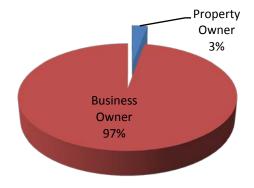

| Grant Award by Veteran Status |    |
|-------------------------------|----|
| Veteran                       | 1  |
| Non-Veteran                   | 34 |

Figure 5: Property Owner vs. Business Owner

| Property Owner vs. Business Ow | ner |
|--------------------------------|-----|
| Property Owner                 | 1   |
| Business Owner                 | 34  |