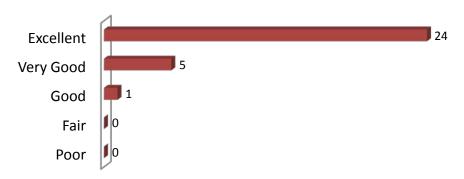

#### 3.1 Client Satisfaction Survey Report

The intent of the client satisfaction survey is to assess the initial client experience and contact with the BIF Program process. This survey was distributed to BIF applicants after the first visit with their assigned Business Advisor.

Question 1: How would you rate your overall satisfaction with us?

Question 2a: Please rate us on the following experiences: Customer Service

Question 2b: Please rate us on the following experiences: Professionalism

## Question 2c: Please rate us on the following experiences: Quality of Services

Question 3: How likely would you recommend us to a friend/business owner?

Question 4: If needed, will you use our services in the future?