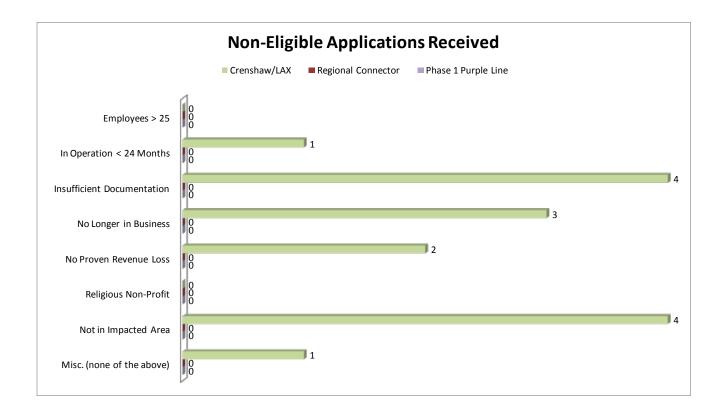

**Total Number of Applications Approved as Grants - 35** 

**Total Number of Applications Declined - 2** 

**Total Number of Non-Eligible Applications - 15** 

Total Number of Incomplete Applications (Pending Financial Documents) - 53

Figure 1. Total Number of Non-Eligible Applications

(Non-Eligible is defined as not meeting the basic eligibility criteria upon submission of application)

<sup>\*</sup>Please see Attachment A for the Application to Grant Turnaround Analysis.