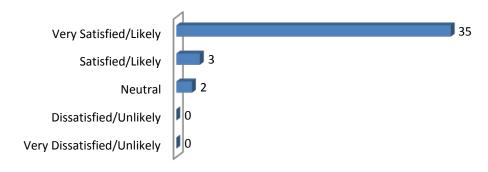

Question 1: How would you rate your overall satisfaction with us?

Question 2a: Please rate us on the following experiences: Customer Service

Question 2b: Please rate us on the following experiences: Professionalism

## Question 2c: Please rate us on the following experiences: Quality of Services

Question 3: How likely would you recommend us to a friend/business owner?

Question 4: If needed, will you use our services in the future?