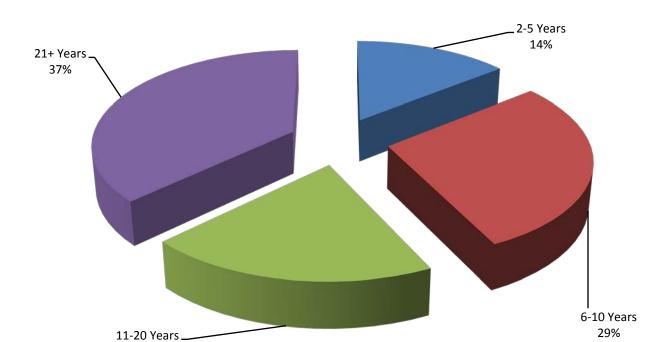

20%

Figure 2: Grant Disbursement by Years in Business

| Grants by Years in Business |    |
|-----------------------------|----|
| 2-5 Years                   | 5  |
| 6-10 Years                  | 10 |
| 11-20 Years                 | 7  |
| 21+ Years                   | 13 |