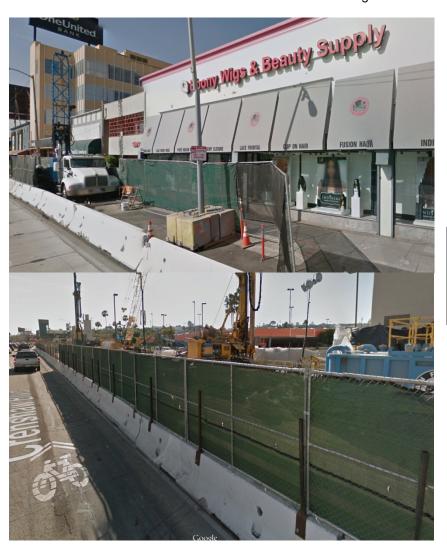

<sup>\*</sup>See attachment C - Grant Award Matrix Crenshaw/LAX for grantee details.

Various interruptions along the Crenshaw corridor: along the Baldwin/Crenshaw Mall and in front of Ebony Wigs & Beauty Supply.