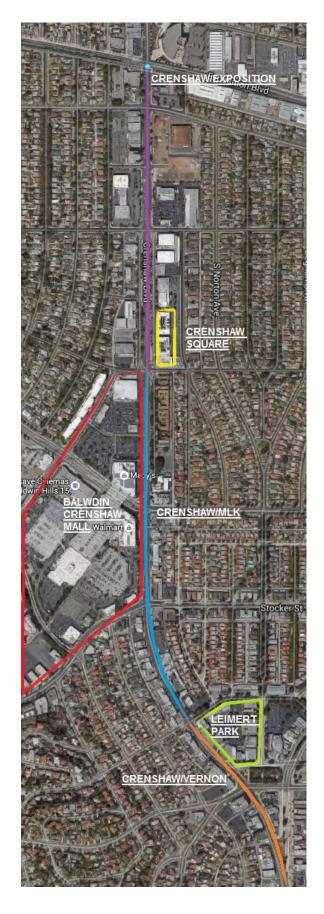

#### **CRENSHAW/LAX Transit Project**

Metro Business Interruption Fund uses the following sections as impact areas:

Exposition/Crenshaw - Exposition to 39th Street
Crenshaw/MLK - 39th Street to Homeland
Crenshaw/Vernon - Homeland to 48th Street
Crenshaw/Slauson - 48th Street to 60th Street
Florence/West - 60th to N. Prairie Avenue
Florence/La Brea - N. Prairie Avenue to N. Cedar Avenue
Florence/Hindry - N. Cedar Avenue to W. Arbor Vitae Street
Aviation/Century - W. Arbor Vitae Street to W. Century Boulevard

#### Crenshaw/LAX Transit Project

| NUMBER<br>OF<br>GRANTS | TOTAL GRANT<br>AMOUNT | SECTION                     |
|------------------------|-----------------------|-----------------------------|
| 5                      | \$112,513.36          | CRENSHAW/<br>EXPOSITION     |
| 8                      | \$79,103.34           | CRENSHAW<br>SQUARE          |
| 11                     | \$255,475.95          | CRENSHAW/<br>MLK            |
| 6                      | \$131,258.57          | BALDWIN<br>CRENSHAW<br>MALL |
| 4                      | \$108,339.68          | CRENSHAW/<br>VERNON         |
| 1                      | \$1,991.00            | LEIMERT PARK                |