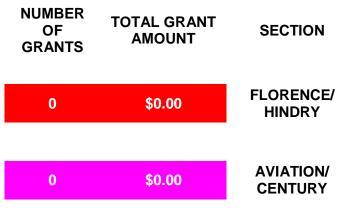

#### **CRENSHAW/LAX Transit Project**

Metro Business Interruption Fund uses the following sections as impact areas:

Exposition/Crenshaw - Exposition to 39th Street
Crenshaw/MLK - 39th Street to Homeland
Crenshaw/Vernon - Homeland to 48th Street
Crenshaw/Slauson - 48th Street to 60th Street
Florence/West - 60th to N. Prairie Avenue
Florence/La Brea - N. Prairie Avenue to N. Cedar Avenue
Florence/Hindry - N. Cedar Avenue to W. Arbor Vitae Street
Aviation/Century - W. Arbor Vitae Street to W. Century Boulevard

\*Not yet impacted as of June 30, 2015

| OF<br>GRANTS | TOTAL GRANT<br>AMOUNT | SECTION           |
|--------------|-----------------------|-------------------|
| 0            | \$0.00                | FLORENCE/<br>WEST |

\*Not yet impacted as of June 30, 2015

| NUMBER<br>OF<br>GRANTS | TOTAL GRANT<br>AMOUNT | SECTION              |
|------------------------|-----------------------|----------------------|
| 0                      | \$0.00                | FLORENCE/<br>LA BREA |