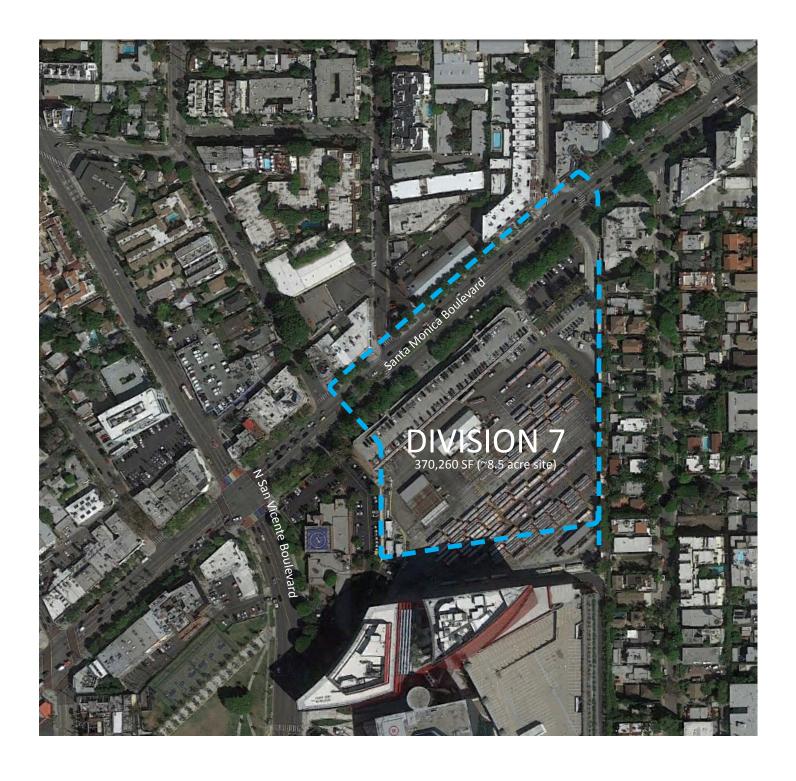

## ATTACHMENT A - AREA SITE MAPS EXHIBIT 1 - DIVISION 7 MAP



## **EXHIBIT 2 -PARCEL A EXISTING DIVISION 7 BUILDING** 24' tall at Santa Monica Boulevard 36' tall at bus yard <u>+</u>80' long and <u>+</u>500' wide Built in 1976 HILLDALE AVE. THE SHOP **DIVISION 7 SHORT-TERM OPPORTUNITY** Activate the 20' setback from the back of the sidewalk to the (e) building edge.

## **EXHIBIT 3 -PARCEL B EXISTING DIVISION 7 BUILDING** 24' tall at Santa Monica Boulevard 36' tall at bus yard <u>+</u>80' long and <u>+</u>500' wide Built in 1976 HILLDALE AVE. SHERIFF'S STATION THE SHOP **DIVISION 7 MEDIUM-TERM OPPORTUNITY** Activate the parking lot at the eastern edge of the site.

John Kaliski Architects