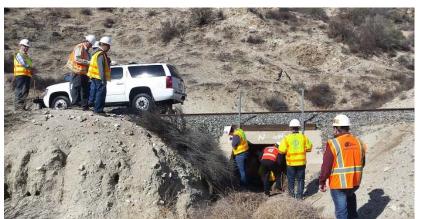

# SUBJECT: METROLINK ASSET INSPECTION SUMMARY: VALLEY & VENTURA LINES SUMMARY FINDINGS

Metro Engineering staff was asked to provide targeted inspections of several bridges and culverts on the Metrolink Valley and Ventura Subdivision Lines. On November 23, 2016 a team of Metro staff accompanied by Metrolink field personnel conducted the site visit of the Valley Subdivision as requested. The survey of the Ventura Subdivision took place December 8, 2016. The assets inspected are listed in Figures 1 and 2 below (all assets listed are from the "Priority A List" for the "Valley and Ventura Subdivisions" as provided by Metrolink, See *Attachment A*). The following table presents Metro's independently derived Condition Rating and Recommendations for each of these assets: (The individual inspection reports for these structures are included as *Attachment C* of this brief):