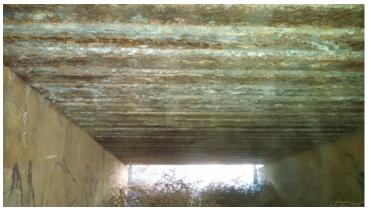

# SUBJECT: METROLINK ASSET INSPECTION SUMMARY: VALLEY & VENTURA LINES SUMMARY FINDINGS

Metro Engineering staff was asked to provide targeted inspections of several bridges and culverts on the Metrolink Valley and Ventura Subdivision Lines. On November 23, 2016 a team of Metro staff accompanied by Metrolink field personnel conducted the site visit of the Valley Subdivision as requested. The survey of the Ventura Subdivision took place December 8, 2016. The assets inspected are listed in Figures 1 and 2 below (all assets listed are from the "Priority A List" for the "Valley and Ventura Subdivisions" as provided by Metrolink, See *Attachment A*). The following table presents Metro's independently derived Condition Rating and Recommendations for each of these assets: (The individual inspection reports for these structures are included as *Attachment C* of this brief):

## **ANALYSIS (Bridges and Culverts):**

For the nine 'Priority A' assets inspected (listed above), Metro believes five (5) of these structures (those listed with a Condition Rating of "3") are candidates for replacement.

Of the five assets identified for replacement four of the structures are bridges and one is a culvert. The Metrolink Inspector Condition Ratings for the assets that Metro inspected vary from 4 to 5 indicating a fair to satisfactory condition. However, Metrolink's Engineering Assessment Ratings are all 3. Note that decimal Metrolink Engineer's Assessment Rating Codes (3.x, as shown in *Attachment A*) have been