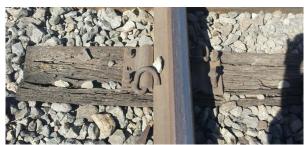

# **ANALYSIS (Rail Ties):**

Metro's Director of Track Work Engineering observed the condition of the ties along the Valley Subdivision and agrees that the ties within the zones indicated by Metrolink in *Attachment A*, do require replacement. This would include the 8,450 'Group A' ties and 8,000 Group B Ties identified. The ties are spaced at approximately 20 inches on center; therefore this would result in a total of 5 miles of replacement on the Valley Subdivision. Replacement of these ties would be in compliance with FRA Track Safety Standards Compliance Manual.