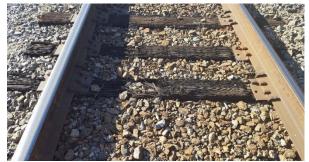

# **ANALYSIS (Rail Ties):**

Metro's Director of Track Work Engineering observed the condition of the ties along the Valley Subdivision and agrees that the ties within the zones indicated by Metrolink in *Attachment A*, do require replacement. This would include the 8,450 'Group A' ties and 8,000 Group B Ties identified. The ties are spaced at approximately 20 inches on center; therefore this would result in a total of 5 miles of replacement on the Valley Subdivision. Replacement of these ties would be in compliance with FRA Track Safety Standards Compliance Manual.