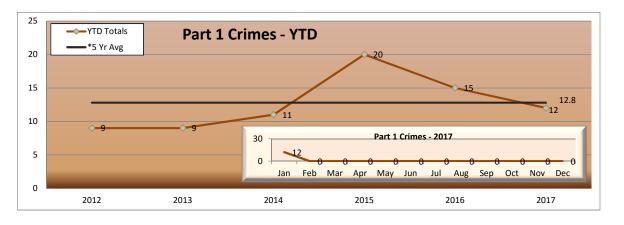

| 25 | → YTD Totals — *5 Yr Avg |                     | Part 1               | Crimes - YTD              |      | 40.0 |
|----|--------------------------|---------------------|----------------------|---------------------------|------|------|
| 15 | 16                       | 19                  |                      | 17                        | 20   | 18.8 |
| 10 | 20 18                    | Part 1 Cri          | mes - 2017           |                           | 1    |      |
| 0  | 0 Jan Feb N              | 0 0 0 Mar Apr May J | 0 0 0 un Jul Aug Sei | 0 0 0 0 0 0 p Oct Nov Dec | 2016 | 2017 |

<sup>\*5</sup> yr average is based on the average of part 1 crimes from 2012 - 2016.