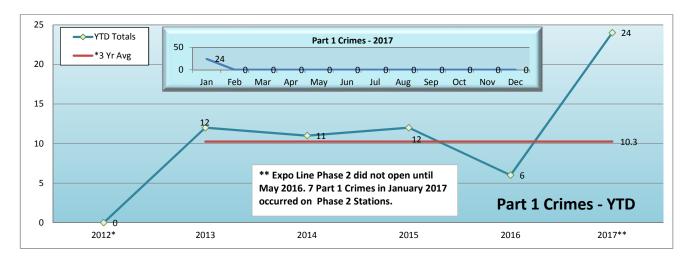

# EXPO LINE

| REPORTEI                | O CRIME |     |                       |
|-------------------------|---------|-----|-----------------------|
| PART 1 CRIMES           | Jan     | YTD |                       |
| Homicide                | 0       | 0   |                       |
| Rape                    | 0       | 0   | Assault Victims YTD   |
| Robbery                 | 5       | 5   |                       |
| Agg Assault             | 0       | 0   | □Patron               |
| Agg Assault on Op       | 0       | 0   | □Domestic             |
| Burglary                | 1       | 1   | □ Operator            |
| Grand Theft             | 8       | 8   | Deputy                |
| Petty Theft             | 8       | 8   | Other Non-Patron      |
| Motor Vehicle Theft     | 0       | 0   |                       |
| Burg/Theft From Vehicle | 2       | 2   |                       |
| Arson                   | 0       | 0   |                       |
| SUB-TOTAL               | 24      | 24  |                       |
| Selected Part 2 Crimes  |         |     |                       |
| Battery                 | 3       | 3   | Battery Victims YTD   |
| Battery Rail Operator   | 0       | 0   |                       |
| Sex Offenses            | 1       | 1   | □ Patron              |
| Weapons                 | 0       | 0   | □ Domestic            |
| Narcotics               | 1       | 1   | □ Operator □ Deputy 3 |
| Trespassing             | 0       | 0   | Other Non-Patron      |
| Vandalism               | 1       | 1   |                       |
| SUB-TOTAL               | 6       | 6   |                       |
| TOTAL                   | 30      | 30  |                       |

<sup>\*</sup>Expo line opened in April 2012, so a 4 yr average from 2013 - 2016 is calculated.

| ARRES       | TS  |     |
|-------------|-----|-----|
| Туре        | Jan | YTD |
| Felony      | 12  | 12  |
| Misdemeanor | 11  | 11  |
| TOTAL       | 23  | 23  |

### **Expo Line Highlights**

The Expo Line had 18 more part 1 crime, which is a 300% increase from the same period last year.