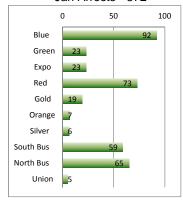

#### Jan Arrests - 372

#### YTD Arrests - 372

<sup>\*5</sup> yr average is based on the average of part 1 crimes from 2012 - 2016.

| ARRESTS     |     |     |  |  |  |  |  |  |
|-------------|-----|-----|--|--|--|--|--|--|
| Туре        | Jan | YTD |  |  |  |  |  |  |
| Felony      | 27  | 27  |  |  |  |  |  |  |
| Misdemeanor | 65  | 65  |  |  |  |  |  |  |
| TOTAL       | 92  | 92  |  |  |  |  |  |  |

\*5 yr average is based on the average of part 1 crimes from 2012 - 2016.

| ARRES       | STS |     |
|-------------|-----|-----|
| Туре        | Jan | YTD |
| Felony      | 8   | 8   |
| Misdemeanor | 15  | 15  |
| TOTAL       | 23  | 23  |

<sup>\*</sup>Expo line opened in April 2012, so a 4 yr average from 2013 - 2016 is calculated.

| ARRES       | TS  |     |
|-------------|-----|-----|
| Туре        | Jan | YTD |
| Felony      | 12  | 12  |
| Misdemeanor | 11  | 11  |
| TOTAL       | 23  | 23  |

11

Total

11

\*5 yr average is based on the average of part 1 crimes from 2012 - 2016.

| ARRESTS            |     |     |  |  |
|--------------------|-----|-----|--|--|
| Туре               | Jan | YTD |  |  |
| Felony             | 4   | 4   |  |  |
| Misdemeanor        | 15  | 15  |  |  |
| <b>TOTAL</b> 19 19 |     |     |  |  |

| ARRESTS     |     |     |  |
|-------------|-----|-----|--|
| Туре        | Jan | YTD |  |
| Felony      | 0   | 0   |  |
| Misdemeanor | 7   | 7   |  |
| TOTAL       | 7   | 7   |  |

| CITATIONS              |     |     |  |
|------------------------|-----|-----|--|
| Туре                   | Jan | YTD |  |
| Fare Evasion Citations | 4   | 4   |  |
| Other Citations        | 1   | 1   |  |
| Vehicle Code Citations | 31  | 31  |  |
| TOTAL                  | 36  | 36  |  |

<sup>\*5</sup> yr average is based on the average of part 1 crimes from 2012 - 2016.

| ARRESTS      |   |   |  |  |  |
|--------------|---|---|--|--|--|
| Type Jan YTD |   |   |  |  |  |
| Felony       | 0 | 0 |  |  |  |
| Misdemeanor  | 6 | 6 |  |  |  |
| TOTAL        | 6 | 6 |  |  |  |

### South Bus Patrol

<sup>\*5</sup> yr average is based on the average of part 1 crimes from 2012 - 2016.

| ARRESTS           |     |     |  |  |
|-------------------|-----|-----|--|--|
| Туре              | Jan | YTD |  |  |
| Felony            | 10  | 10  |  |  |
| Misdemeanor 49 49 |     |     |  |  |
| TOTAL             | 59  | 59  |  |  |

### North Bus Patrol

| ARRESTS     |     |     |  |  |
|-------------|-----|-----|--|--|
| Туре        | Jan | YTD |  |  |
| Felony      | 7   | 7   |  |  |
| Misdemeanor | 58  | 58  |  |  |
| TOTAL       | 65  | 65  |  |  |

| ARRESTS     |     |     |  |  |  |
|-------------|-----|-----|--|--|--|
| Туре        | Jan | YTD |  |  |  |
| Felony      | 1   | 1   |  |  |  |
| Misdemeanor | 4   | 4   |  |  |  |
| TOTAL       | 5   | 5   |  |  |  |