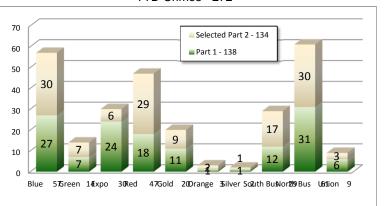

### BLUE LINE

| REPORTED CRIME          |     |     |  |  |  |  |  |
|-------------------------|-----|-----|--|--|--|--|--|
| PART 1 CRIMES           | Jan | YTD |  |  |  |  |  |
| Homicide                | 0   | 0   |  |  |  |  |  |
| Rape                    | 0   | 0   |  |  |  |  |  |
| Robbery                 | 11  | 11  |  |  |  |  |  |
| Agg Assault             | 8   | 8   |  |  |  |  |  |
| Agg Assault on Op       | 0   | 0   |  |  |  |  |  |
| Burglary                | 0   | 0   |  |  |  |  |  |
| Grand Theft             | 3   | 3   |  |  |  |  |  |
| Petty Theft             | 1   | 1   |  |  |  |  |  |
| Motor Vehicle Theft     | 3   | 3   |  |  |  |  |  |
| Burg/Theft From Vehicle | 1   | 1   |  |  |  |  |  |
| Arson                   | 0   | 0   |  |  |  |  |  |
| SUB-TOTAL               | 27  | 27  |  |  |  |  |  |
| Selected Part 2 Crimes  |     |     |  |  |  |  |  |
| Battery                 | 8   | 8   |  |  |  |  |  |
| Battery Rail Operator   | 0   | 0   |  |  |  |  |  |
| Sex Offenses            | 1   | 1   |  |  |  |  |  |
| Weapons                 | 6   | 6   |  |  |  |  |  |
| Narcotics               | 13  | 13  |  |  |  |  |  |
| Trespassing             | 1   | 1   |  |  |  |  |  |
| Vandalism               | 1   | 1   |  |  |  |  |  |
| SUB-TOTAL               | 30  | 30  |  |  |  |  |  |
| TOTAL                   | 57  | 57  |  |  |  |  |  |

### GREEN LINE

| REPORTE                 | CRIME |     |                        |
|-------------------------|-------|-----|------------------------|
| PART 1 CRIMES           | Jan   | YTD | •                      |
| Homicide                | 0     | 0   |                        |
| Rape                    | 0     | 0   | Assault Victims YTD    |
| Robbery                 | 1     | 1   |                        |
| Agg Assault             | 1     | 1   | Patron                 |
| Agg Assault on Op       | 0     | 0   | Domestic               |
| Burglary                | 0     | 0   | □ Operator             |
| Grand Theft             | 0     | 0   | □ Deputy 1             |
| Petty Theft             | 1     | 1   | Other Non-Patron       |
| Motor Vehicle Theft     | 3     | 3   |                        |
| Burg/Theft From Vehicle | 1     | 1   |                        |
| Arson                   | 0     | 0   |                        |
| SUB-TOTAL               | 7     | 7   | •                      |
| Selected Part 2 Crimes  |       |     | 4                      |
| Battery                 | 0     | 0   | Battery Victims YTD    |
| Battery Rail Operator   | 0     | 0   |                        |
| Sex Offenses            | 0     | 0   | □ Patron               |
| Weapons                 | 0     | 0   | Domestic               |
| Narcotics               | 2     | 2   | □ Operator<br>□ Deputy |
| Trespassing             | 0     | 0   | Other Non-Patron       |
| Vandalism               | 5     | 5   |                        |
| SUB-TOTAL               | 7     | 7   |                        |
| TOTAL                   | 14    | 14  | _                      |

# EXPO LINE

| REPORTEI                | O CRIME |     |                       |
|-------------------------|---------|-----|-----------------------|
| PART 1 CRIMES           | Jan     | YTD |                       |
| Homicide                | 0       | 0   |                       |
| Rape                    | 0       | 0   | Assault Victims YTD   |
| Robbery                 | 5       | 5   |                       |
| Agg Assault             | 0       | 0   | □Patron               |
| Agg Assault on Op       | 0       | 0   | □Domestic             |
| Burglary                | 1       | 1   | □ Operator            |
| Grand Theft             | 8       | 8   | Deputy                |
| Petty Theft             | 8       | 8   | Other Non-Patron      |
| Motor Vehicle Theft     | 0       | 0   |                       |
| Burg/Theft From Vehicle | 2       | 2   |                       |
| Arson                   | 0       | 0   |                       |
| SUB-TOTAL               | 24      | 24  |                       |
| Selected Part 2 Crimes  |         |     |                       |
| Battery                 | 3       | 3   | Battery Victims YTD   |
| Battery Rail Operator   | 0       | 0   |                       |
| Sex Offenses            | 1       | 1   | □ Patron              |
| Weapons                 | 0       | 0   | □ Domestic            |
| Narcotics               | 1       | 1   | □ Operator □ Deputy 3 |
| Trespassing             | 0       | 0   | Other Non-Patron      |
| Vandalism               | 1       | 1   |                       |
| SUB-TOTAL               | 6       | 6   |                       |
| TOTAL                   | 30      | 30  |                       |

### RED LINE

| REPORTE                 | CRIME |     |
|-------------------------|-------|-----|
| PART 1 CRIMES           | Jan   | YTD |
| Homicide                | 0     | 0   |
| Rape                    | 0     | 0   |
| Robbery                 | 3     | 3   |
| Agg Assault             | 4     | 4   |
| Agg Assault on Op       | 0     | 0   |
| Burglary                | 0     | 0   |
| Grand Theft             | 4     | 4   |
| Petty Theft             | 7     | 7   |
| Motor Vehicle Theft     | 0     | 0   |
| Burg/Theft From Vehicle | 0     | 0   |
| Arson                   | 0     | 0   |
| SUB-TOTAL               | 18    | 18  |
| Selected Part 2 Crimes  |       |     |
| Battery                 | 17    | 17  |
| Battery Rail Operator   | 0     | 0   |
| Sex Offenses            | 1     | 1   |
| Weapons                 | 0     | 0   |
| Narcotics               | 8     | 8   |
| Trespassing             | 2     | 2   |
| Vandalism               | 1     | 1   |
| SUB-TOTAL               | 29    | 29  |
| TOTAL                   | 47    | 47  |

### GOLD LINE

| REPORTE                 | CRIME |     |                             |
|-------------------------|-------|-----|-----------------------------|
| PART 1 CRIMES           | Jan   | YTD | -                           |
| Homicide                | 0     | 0   |                             |
| Rape                    | 0     | 0   |                             |
| Robbery                 | 4     | 4   | Assault Victims YTD         |
| Agg Assault             | 3     | 3   | Assault victilis 11D        |
| Agg Assault on Op       | 0     | 0   |                             |
| Burglary                | 0     | 0   | □ Patron □ Domestic         |
| Grand Theft             | 0     | 0   | Operator                    |
| Petty Theft             | 2     | 2   | Deputy 3                    |
| Motor Vehicle Theft     | 2     | 2   | Other Non-Patron            |
| Burg/Theft From Vehicle | 0     | 0   |                             |
| Arson                   | 0     | 0   | _                           |
| SUB-TOTAL               | 11    | 11  | _                           |
| Selected Part 2 Crimes  |       |     | 5 11 VI 11 VI               |
| Battery                 | 3     | 3   | Battery Victims YTD         |
| Battery Rail Operator   | 0     | 0   |                             |
| Sex Offenses            | 1     | 1   | Patron                      |
| Weapons                 | 0     | 0   | □ Domestic 1                |
| Narcotics               | 1     | 1   | □ Operator 2                |
| Trespassing             | 1     | 1   | □ Deputy □ Other Non-Patron |
| Vandalism               | 3     | 3   | 30.00.100.100.00            |
| SUB-TOTAL               | 9     | 9   | _                           |
| TOTAL                   | 20    | 20  | _                           |

### ORANGE LINE

| REPORTED                | CRIME |     |                     |
|-------------------------|-------|-----|---------------------|
| PART 1 CRIMES           | Jan   | YTD |                     |
| Homicide                | 0     | 0   |                     |
| Rape                    | 0     | 0   | Assault Victims YTD |
| Robbery                 | 0     | 0   |                     |
| Agg Assault             | 0     | 0   | □ Patron            |
| Agg Assault on Op       | 0     | 0   | □Domestic           |
| Burglary                | 0     | 0   | □ Operator          |
| Grand Theft             | 0     | 0   | Deputy              |
| Petty Theft             | 1     | 1   | Other Non-Patron    |
| Motor Vehicle Theft     | 0     | 0   |                     |
| Burg/Theft From Vehicle | 0     | 0   |                     |
| Arson                   | 0     | 0   |                     |
| SUB-TOTAL               | 1     | 1   | _                   |
| Selected Part 2 Crimes  |       |     |                     |
| Battery                 | 1     | 1   | Battery Victims YTD |
| Battery Bus Operator    | 0     | 0   |                     |
| Sex Offenses            | 0     | 0   | Patron              |
| Weapons                 | 0     | 0   | □ Domestic          |
| Narcotics               | 0     | 0   | □Operator           |
| Trespassing             | 0     | 0   | Deputy 1            |
| Vandalism               | 1     | 1   | Other Non-Patron    |
| SUB-TOTAL               | 2     | 2   |                     |
| TOTAL                   | 3     | 3   | <del>-</del>        |

# SILVER LINE

| REPORTED CRIME          |     |     |  |
|-------------------------|-----|-----|--|
| PART 1 CRIMES           | Jan | YTD |  |
| Homicide                | 0   | 0   |  |
| Rape                    | 0   | 0   |  |
| Robbery                 | 1   | 1   |  |
| Agg Assault             | 0   | 0   |  |
| Agg Assault on Op       | 0   | 0   |  |
| Burglary                | 0   | 0   |  |
| Grand Theft             | 0   | 0   |  |
| Petty Theft             | 0   | 0   |  |
| Motor Vehicle Theft     | 0   | 0   |  |
| Burg/Theft From Vehicle | 0   | 0   |  |
| Arson                   | 0   | 0   |  |
| SUB-TOTAL               | 1   | 1   |  |
| Selected Part 2 Crimes  |     |     |  |
| Battery                 | 1   | 1   |  |
| Battery Bus Operator    | 0   | 0   |  |
| Sex Offenses            | 0   | 0   |  |
| Weapons                 | 0   | 0   |  |
| Narcotics               | 0   | 0   |  |
| Trespassing             | 0   | 0   |  |
| Vandalism               | 0   | 0   |  |
| SUB-TOTAL               | 1   | 1   |  |
| TOTAL                   | 2   | 2   |  |

# **Union Station**

| REPORTED CRIME          |     |     |  |  |
|-------------------------|-----|-----|--|--|
| PART 1 CRIMES           | Jan | YTD |  |  |
| Homicide                | 0   | 0   |  |  |
| Rape                    | 0   | 0   |  |  |
| Robbery                 | 0   | 0   |  |  |
| Agg Assault             | 1   | 1   |  |  |
| Agg Assault on Op       | 0   | 0   |  |  |
| Burglary                | 0   | 0   |  |  |
| Grand Theft             | 1   | 1   |  |  |
| Petty Theft             | 3   | 3   |  |  |
| Motor Vehicle Theft     | 0   | 0   |  |  |
| Burg/Theft From Vehicle | 1   | 1   |  |  |
| Arson                   | 0   | 0   |  |  |
| SUB-TOTAL               | 6   | 6   |  |  |
| Selected Part 2 Crimes  |     |     |  |  |
| Battery                 | 1   | 1   |  |  |
| Battery Bus Operator    | 0   | 0   |  |  |
| Sex Offenses            | 0   | 0   |  |  |
| Weapons                 | 1   | 1   |  |  |
| Narcotics               | 0   | 0   |  |  |
| Trespassing             | 0   | 0   |  |  |
| Vandalism               | 1   | 1   |  |  |
| SUB-TOTAL               | 3   | 3   |  |  |
| TOTAL                   | 9   | 9   |  |  |