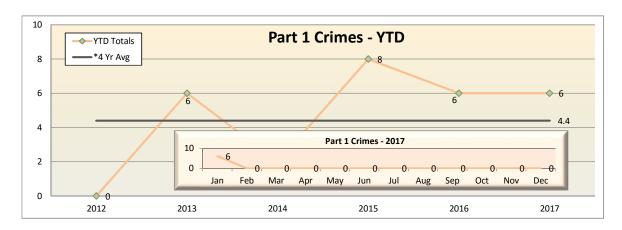

### **Union Station Highlights**

Union Station had 2 less part 1 crimes, which is a 25% decrease from the same period last year.