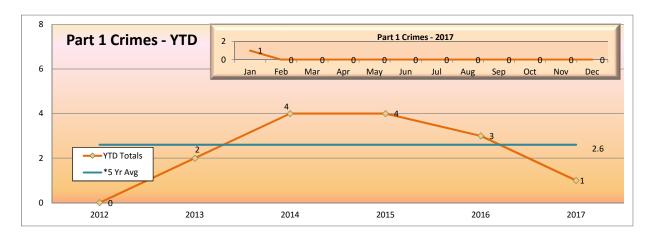

### Orange Line Highlights

The Orange Line had 2 less part 1 crimes, which is a 67% decrease from the same period last year.

<sup>\*5</sup> yr average is based on the average of part 1 crimes from 2012 - 2016.