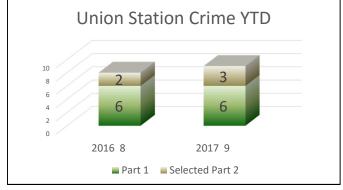

| U/S Part 1 Crime     | Down | 0.0%  | from last year |
|----------------------|------|-------|----------------|
| U/S Sel Part 2 Crime | Down | 50.0% | from last year |
| Total U/S Crime      | Down | 12.5% | from last year |

### **Union Station Highlights**

Union Station had 2 less part 1 crimes, which is a 25% decrease from the same period last year.