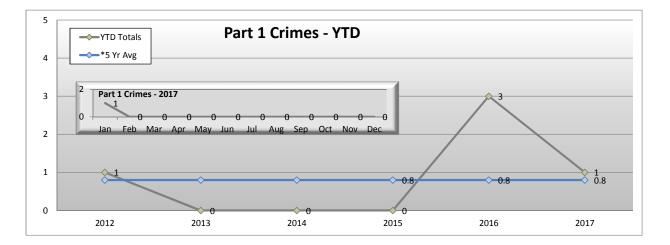

### Silver Line Highlights

The Silver Line had 2 less part 1 crims, which is a 67% decrease from the same period last year.

<sup>\*5</sup> yr average is based on the average of part 1 crimes from 2012 - 2016.

| ARRESTS      |   |   |  |  |  |
|--------------|---|---|--|--|--|
| Type Jan YTD |   |   |  |  |  |
| Felony       | 0 | 0 |  |  |  |
| Misdemeanor  | 6 | 6 |  |  |  |
| TOTAL        | 6 | 6 |  |  |  |