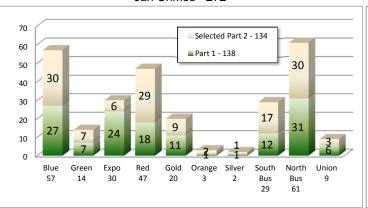

### BLUE LINE

| REPORTED CRIME          |     |     |  |  |  |  |  |
|-------------------------|-----|-----|--|--|--|--|--|
| PART 1 CRIMES           | Jan | YTD |  |  |  |  |  |
| Homicide                | 0   | 0   |  |  |  |  |  |
| Rape                    | 0   | 0   |  |  |  |  |  |
| Robbery                 | 11  | 11  |  |  |  |  |  |
| Agg Assault             | 8   | 8   |  |  |  |  |  |
| Agg Assault on Op       | 0   | 0   |  |  |  |  |  |
| Burglary                | 0   | 0   |  |  |  |  |  |
| Grand Theft             | 3   | 3   |  |  |  |  |  |
| Petty Theft             | 1   | 1   |  |  |  |  |  |
| Motor Vehicle Theft     | 3   | 3   |  |  |  |  |  |
| Burg/Theft From Vehicle | 1   | 1   |  |  |  |  |  |
| Arson                   | 0   | 0   |  |  |  |  |  |
| SUB-TOTAL               | 27  | 27  |  |  |  |  |  |
| Selected Part 2 Crimes  |     |     |  |  |  |  |  |
| Battery                 | 8   | 8   |  |  |  |  |  |
| Battery Rail Operator   | 0   | 0   |  |  |  |  |  |
| Sex Offenses            | 1   | 1   |  |  |  |  |  |
| Weapons                 | 6   | 6   |  |  |  |  |  |
| Narcotics               | 13  | 13  |  |  |  |  |  |
| Trespassing             | 1   | 1   |  |  |  |  |  |
| Vandalism               | 1   | 1   |  |  |  |  |  |
| SUB-TOTAL               | 30  | 30  |  |  |  |  |  |
| TOTAL                   | 57  | 57  |  |  |  |  |  |

### GREEN LINE

| REPORTE                 | CRIME |     |                        |
|-------------------------|-------|-----|------------------------|
| PART 1 CRIMES           | Jan   | YTD | •                      |
| Homicide                | 0     | 0   |                        |
| Rape                    | 0     | 0   | Assault Victims YTD    |
| Robbery                 | 1     | 1   |                        |
| Agg Assault             | 1     | 1   | Patron                 |
| Agg Assault on Op       | 0     | 0   | Domestic               |
| Burglary                | 0     | 0   | □ Operator             |
| Grand Theft             | 0     | 0   | □ Deputy 1             |
| Petty Theft             | 1     | 1   | Other Non-Patron       |
| Motor Vehicle Theft     | 3     | 3   |                        |
| Burg/Theft From Vehicle | 1     | 1   |                        |
| Arson                   | 0     | 0   |                        |
| SUB-TOTAL               | 7     | 7   | •                      |
| Selected Part 2 Crimes  |       |     | 4                      |
| Battery                 | 0     | 0   | Battery Victims YTD    |
| Battery Rail Operator   | 0     | 0   |                        |
| Sex Offenses            | 0     | 0   | □ Patron               |
| Weapons                 | 0     | 0   | Domestic               |
| Narcotics               | 2     | 2   | □ Operator<br>□ Deputy |
| Trespassing             | 0     | 0   | Other Non-Patron       |
| Vandalism               | 5     | 5   |                        |
| SUB-TOTAL               | 7     | 7   |                        |
| TOTAL                   | 14    | 14  | _                      |

# EXPO LINE

| REPORTEI                | O CRIME |     |                       |
|-------------------------|---------|-----|-----------------------|
| PART 1 CRIMES           | Jan     | YTD |                       |
| Homicide                | 0       | 0   |                       |
| Rape                    | 0       | 0   | Assault Victims YTD   |
| Robbery                 | 5       | 5   |                       |
| Agg Assault             | 0       | 0   | □Patron               |
| Agg Assault on Op       | 0       | 0   | □Domestic             |
| Burglary                | 1       | 1   | □ Operator            |
| Grand Theft             | 8       | 8   | Deputy                |
| Petty Theft             | 8       | 8   | Other Non-Patron      |
| Motor Vehicle Theft     | 0       | 0   |                       |
| Burg/Theft From Vehicle | 2       | 2   |                       |
| Arson                   | 0       | 0   |                       |
| SUB-TOTAL               | 24      | 24  |                       |
| Selected Part 2 Crimes  |         |     |                       |
| Battery                 | 3       | 3   | Battery Victims YTD   |
| Battery Rail Operator   | 0       | 0   |                       |
| Sex Offenses            | 1       | 1   | □ Patron              |
| Weapons                 | 0       | 0   | □ Domestic            |
| Narcotics               | 1       | 1   | □ Operator □ Deputy 3 |
| Trespassing             | 0       | 0   | Other Non-Patron      |
| Vandalism               | 1       | 1   |                       |
| SUB-TOTAL               | 6       | 6   |                       |
| TOTAL                   | 30      | 30  |                       |

### RED LINE

| REPORTE                 | CRIME |     |
|-------------------------|-------|-----|
| PART 1 CRIMES           | Jan   | YTD |
| Homicide                | 0     | 0   |
| Rape                    | 0     | 0   |
| Robbery                 | 3     | 3   |
| Agg Assault             | 4     | 4   |
| Agg Assault on Op       | 0     | 0   |
| Burglary                | 0     | 0   |
| Grand Theft             | 4     | 4   |
| Petty Theft             | 7     | 7   |
| Motor Vehicle Theft     | 0     | 0   |
| Burg/Theft From Vehicle | 0     | 0   |
| Arson                   | 0     | 0   |
| SUB-TOTAL               | 18    | 18  |
| Selected Part 2 Crimes  |       |     |
| Battery                 | 17    | 17  |
| Battery Rail Operator   | 0     | 0   |
| Sex Offenses            | 1     | 1   |
| Weapons                 | 0     | 0   |
| Narcotics               | 8     | 8   |
| Trespassing             | 2     | 2   |
| Vandalism               | 1     | 1   |
| SUB-TOTAL               | 29    | 29  |
| TOTAL                   | 47    | 47  |

### GOLD LINE

| REPORTE                 | CRIME |     |                             |
|-------------------------|-------|-----|-----------------------------|
| PART 1 CRIMES           | Jan   | YTD | -                           |
| Homicide                | 0     | 0   |                             |
| Rape                    | 0     | 0   |                             |
| Robbery                 | 4     | 4   | Assault Victims YTD         |
| Agg Assault             | 3     | 3   | Assault victilis 11D        |
| Agg Assault on Op       | 0     | 0   |                             |
| Burglary                | 0     | 0   | □ Patron □ Domestic         |
| Grand Theft             | 0     | 0   | Operator                    |
| Petty Theft             | 2     | 2   | Deputy 3                    |
| Motor Vehicle Theft     | 2     | 2   | Other Non-Patron            |
| Burg/Theft From Vehicle | 0     | 0   |                             |
| Arson                   | 0     | 0   | _                           |
| SUB-TOTAL               | 11    | 11  | _                           |
| Selected Part 2 Crimes  |       |     | 5 11 VI 11 VI               |
| Battery                 | 3     | 3   | Battery Victims YTD         |
| Battery Rail Operator   | 0     | 0   |                             |
| Sex Offenses            | 1     | 1   | Patron                      |
| Weapons                 | 0     | 0   | □ Domestic 1                |
| Narcotics               | 1     | 1   | □ Operator 2                |
| Trespassing             | 1     | 1   | □ Deputy □ Other Non-Patron |
| Vandalism               | 3     | 3   | 30.00.100.100.00            |
| SUB-TOTAL               | 9     | 9   | _                           |
| TOTAL                   | 20    | 20  | _                           |

### ORANGE LINE

| REPORTED                | CRIME |     |                     |
|-------------------------|-------|-----|---------------------|
| PART 1 CRIMES           | Jan   | YTD |                     |
| Homicide                | 0     | 0   |                     |
| Rape                    | 0     | 0   | Assault Victims YTD |
| Robbery                 | 0     | 0   |                     |
| Agg Assault             | 0     | 0   | □ Patron            |
| Agg Assault on Op       | 0     | 0   | □Domestic           |
| Burglary                | 0     | 0   | □ Operator          |
| Grand Theft             | 0     | 0   | Deputy              |
| Petty Theft             | 1     | 1   | Other Non-Patron    |
| Motor Vehicle Theft     | 0     | 0   |                     |
| Burg/Theft From Vehicle | 0     | 0   |                     |
| Arson                   | 0     | 0   |                     |
| SUB-TOTAL               | 1     | 1   | _                   |
| Selected Part 2 Crimes  |       |     |                     |
| Battery                 | 1     | 1   | Battery Victims YTD |
| Battery Bus Operator    | 0     | 0   |                     |
| Sex Offenses            | 0     | 0   | Patron              |
| Weapons                 | 0     | 0   | □ Domestic          |
| Narcotics               | 0     | 0   | □Operator           |
| Trespassing             | 0     | 0   | Deputy 1            |
| Vandalism               | 1     | 1   | Other Non-Patron    |
| SUB-TOTAL               | 2     | 2   |                     |
| TOTAL                   | 3     | 3   | <del>-</del>        |

# SILVER LINE

| REPORTED CRIME          |     |     |  |
|-------------------------|-----|-----|--|
| PART 1 CRIMES           | Jan | YTD |  |
| Homicide                | 0   | 0   |  |
| Rape                    | 0   | 0   |  |
| Robbery                 | 1   | 1   |  |
| Agg Assault             | 0   | 0   |  |
| Agg Assault on Op       | 0   | 0   |  |
| Burglary                | 0   | 0   |  |
| Grand Theft             | 0   | 0   |  |
| Petty Theft             | 0   | 0   |  |
| Motor Vehicle Theft     | 0   | 0   |  |
| Burg/Theft From Vehicle | 0   | 0   |  |
| Arson                   | 0   | 0   |  |
| SUB-TOTAL               | 1   | 1   |  |
| Selected Part 2 Crimes  |     |     |  |
| Battery                 | 1   | 1   |  |
| Battery Bus Operator    | 0   | 0   |  |
| Sex Offenses            | 0   | 0   |  |
| Weapons                 | 0   | 0   |  |
| Narcotics               | 0   | 0   |  |
| Trespassing             | 0   | 0   |  |
| Vandalism               | 0   | 0   |  |
| SUB-TOTAL               | 1   | 1   |  |
| TOTAL                   | 2   | 2   |  |

# **Union Station**

| REPORTED CRIME          |     |     |  |  |
|-------------------------|-----|-----|--|--|
| PART 1 CRIMES           | Jan | YTD |  |  |
| Homicide                | 0   | 0   |  |  |
| Rape                    | 0   | 0   |  |  |
| Robbery                 | 0   | 0   |  |  |
| Agg Assault             | 1   | 1   |  |  |
| Agg Assault on Op       | 0   | 0   |  |  |
| Burglary                | 0   | 0   |  |  |
| Grand Theft             | 1   | 1   |  |  |
| Petty Theft             | 3   | 3   |  |  |
| Motor Vehicle Theft     | 0   | 0   |  |  |
| Burg/Theft From Vehicle | 1   | 1   |  |  |
| Arson                   | 0   | 0   |  |  |
| SUB-TOTAL               | 6   | 6   |  |  |
| Selected Part 2 Crimes  |     |     |  |  |
| Battery                 | 1   | 1   |  |  |
| Battery Bus Operator    | 0   | 0   |  |  |
| Sex Offenses            | 0   | 0   |  |  |
| Weapons                 | 1   | 1   |  |  |
| Narcotics               | 0   | 0   |  |  |
| Trespassing             | 0   | 0   |  |  |
| Vandalism               | 1   | 1   |  |  |
| SUB-TOTAL               | 3   | 3   |  |  |
| TOTAL                   | 9   | 9   |  |  |