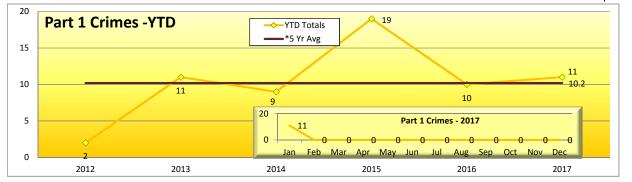

### Blue Line Highlights

The Blue Line had 2 less part 1 crimes, which is a 7% decrease from the same period last year.

<sup>\*5</sup> yr average is based on the average of part 1 crimes from 2012 - 2016.