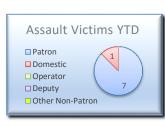

### BLUE LINE

| REPORTED CRIME          |     |     |  |  |  |  |  |
|-------------------------|-----|-----|--|--|--|--|--|
| PART 1 CRIMES           | Jan | YTD |  |  |  |  |  |
| Homicide                | 0   | 0   |  |  |  |  |  |
| Rape                    | 0   | 0   |  |  |  |  |  |
| Robbery                 | 11  | 11  |  |  |  |  |  |
| Agg Assault             | 8   | 8   |  |  |  |  |  |
| Agg Assault on Op       | 0   | 0   |  |  |  |  |  |
| Burglary                | 0   | 0   |  |  |  |  |  |
| Grand Theft             | 3   | 3   |  |  |  |  |  |
| Petty Theft             | 1   | 1   |  |  |  |  |  |
| Motor Vehicle Theft     | 3   | 3   |  |  |  |  |  |
| Burg/Theft From Vehicle | 1   | 1   |  |  |  |  |  |
| Arson                   | 0   | 0   |  |  |  |  |  |
| SUB-TOTAL               | 27  | 27  |  |  |  |  |  |
| Selected Part 2 Crimes  |     |     |  |  |  |  |  |
| Battery                 | 8   | 8   |  |  |  |  |  |
| Battery Rail Operator   | 0   | 0   |  |  |  |  |  |
| Sex Offenses            | 1   | 1   |  |  |  |  |  |
| Weapons                 | 6   | 6   |  |  |  |  |  |
| Narcotics               | 13  | 13  |  |  |  |  |  |
| Trespassing             | 1   | 1   |  |  |  |  |  |
| Vandalism               | 1   | 1   |  |  |  |  |  |
| SUB-TOTAL               | 30  | 30  |  |  |  |  |  |
| TOTAL                   | 57  | 57  |  |  |  |  |  |