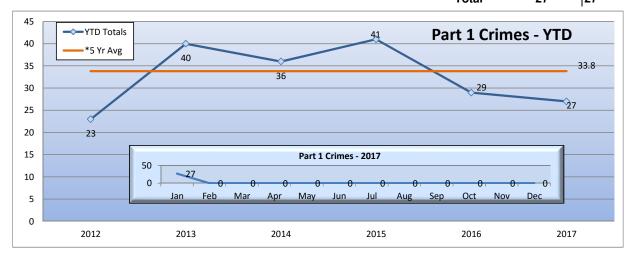

| 25 | → YTD Totals — *5 Yr Avg |                     | Part 1               | Crimes - YTD              |      | 40.0 |
|----|--------------------------|---------------------|----------------------|---------------------------|------|------|
| 15 | 16                       | 19                  |                      | 17                        | 20   | 18.8 |
| 10 | 20 18                    | Part 1 Cri          | mes - 2017           |                           | 1    |      |
| 0  | 0 Jan Feb N              | 0 0 0 Mar Apr May J | 0 0 0 un Jul Aug Sei | 0 0 0 0 0 0 p Oct Nov Dec | 2016 | 2017 |

<sup>\*5</sup> yr average is based on the average of part 1 crimes from 2012 - 2016.