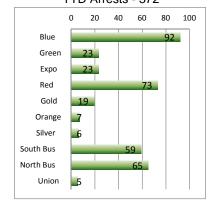

#### Jan Arrests - 372

#### YTD Arrests - 372

<sup>\*5</sup> yr average is based on the average of part 1 crimes from 2012 - 2016.

| ARRESTS     |     |     |  |  |  |  |  |  |
|-------------|-----|-----|--|--|--|--|--|--|
| Туре        | Jan | YTD |  |  |  |  |  |  |
| Felony      | 27  | 27  |  |  |  |  |  |  |
| Misdemeanor | 65  | 65  |  |  |  |  |  |  |
| TOTAL       | 92  | 92  |  |  |  |  |  |  |

\*5 yr average is based on the average of part 1 crimes from 2012 - 2016.

| ARRES       | STS |     |
|-------------|-----|-----|
| Туре        | Jan | YTD |
| Felony      | 8   | 8   |
| Misdemeanor | 15  | 15  |
| TOTAL       | 23  | 23  |

<sup>\*</sup>Expo line opened in April 2012, so a 4 yr average from 2013 - 2016 is calculated.

| ARRES       | TS  |     |
|-------------|-----|-----|
| Туре        | Jan | YTD |
| Felony      | 12  | 12  |
| Misdemeanor | 11  | 11  |
| TOTAL       | 23  | 23  |

11

Total

11

\*5 yr average is based on the average of part 1 crimes from 2012 - 2016.

| ARRESTS            |     |     |  |  |
|--------------------|-----|-----|--|--|
| Туре               | Jan | YTD |  |  |
| Felony             | 4   | 4   |  |  |
| Misdemeanor        | 15  | 15  |  |  |
| <b>TOTAL</b> 19 19 |     |     |  |  |

| ARRESTS     |     |     |  |
|-------------|-----|-----|--|
| Туре        | Jan | YTD |  |
| Felony      | 0   | 0   |  |
| Misdemeanor | 7   | 7   |  |
| TOTAL       | 7   | 7   |  |

| CITATIONS              |     |     |  |
|------------------------|-----|-----|--|
| Туре                   | Jan | YTD |  |
| Fare Evasion Citations | 4   | 4   |  |
| Other Citations        | 1   | 1   |  |
| Vehicle Code Citations | 31  | 31  |  |
| TOTAL                  | 36  | 36  |  |

<sup>\*5</sup> yr average is based on the average of part 1 crimes from 2012 - 2016.

| ARRESTS      |   |   |  |  |  |
|--------------|---|---|--|--|--|
| Type Jan YTD |   |   |  |  |  |
| Felony       | 0 | 0 |  |  |  |
| Misdemeanor  | 6 | 6 |  |  |  |
| TOTAL        | 6 | 6 |  |  |  |

### South Bus Patrol

<sup>\*5</sup> yr average is based on the average of part 1 crimes from 2012 - 2016.

| ARRESTS           |     |     |  |  |
|-------------------|-----|-----|--|--|
| Туре              | Jan | YTD |  |  |
| Felony            | 10  | 10  |  |  |
| Misdemeanor 49 49 |     |     |  |  |
| TOTAL             | 59  | 59  |  |  |

### North Bus Patrol

| ARRESTS     |     |     |  |  |
|-------------|-----|-----|--|--|
| Туре        | Jan | YTD |  |  |
| Felony      | 7   | 7   |  |  |
| Misdemeanor | 58  | 58  |  |  |
| TOTAL       | 65  | 65  |  |  |

| ARRESTS     |     |     |  |  |  |
|-------------|-----|-----|--|--|--|
| Туре        | Jan | YTD |  |  |  |
| Felony      | 1   | 1   |  |  |  |
| Misdemeanor | 4   | 4   |  |  |  |
| TOTAL       | 5   | 5   |  |  |  |