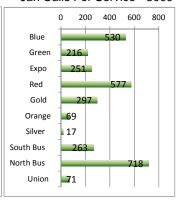

| CALLS FOR SERVICE |       |      |       |      |  |  |  |  |
|-------------------|-------|------|-------|------|--|--|--|--|
| TYPE              | J     | Ϋ́   | ΓD    |      |  |  |  |  |
|                   | Total | Avg  | Total | Avg  |  |  |  |  |
| Emergency         | 40    | 6.0  | 40    | 6.0  |  |  |  |  |
| Priority          | 241   | 10.0 | 241   | 10.0 |  |  |  |  |
| Routine           | 249   | 24.3 | 249   | 24.3 |  |  |  |  |
| Total             | 530   | 16.4 | 530   | 16.4 |  |  |  |  |

| CALL      | S FOR S | <b>ERVICE</b> |       |      |
|-----------|---------|---------------|-------|------|
| TYPE      | Ja      | n             | YTD   |      |
|           | Total   | Avg           | Total | Avg  |
| Emergency | 17      | 4.8           | 17    | 4.8  |
| Priority  | 69      | 10.3          | 69    | 10.3 |
| Routine   | 130     | 23.6          | 130   | 23.6 |
| Total     | 216     | 17.9          | 216   | 17.9 |

| CALL      | S FOR S | ERVICE |       |      |
|-----------|---------|--------|-------|------|
| TYPE      | Ja      | ın     | Υ٦    | D    |
|           | Total   | Avg    | Total | Avg  |
| Emergency | 14      | 3.8    | 14    | 3.8  |
| Priority  | 104     | 11.0   | 104   | 11.0 |
| Routine   | 133     | 42.1   | 133   | 42.1 |
| Total     | 251     | 27.1   | 251   | 27.1 |

| CALLS FOR SERVICE |       |      |       |      |
|-------------------|-------|------|-------|------|
| TYPE              | Ja    | an   | YTD   |      |
|                   | Total | Avg  | Total | Avg  |
| Emergency         | 30    | 4.5  | 30    | 4.5  |
| Priority          | 285   | 16.3 | 285   | 16.3 |
| Routine           | 262   | 22.5 | 262   | 22.5 |
| Total             | 577   | 18.5 | 577   | 18.5 |

| CALLS FOR SERVICE |       |      |       |      |
|-------------------|-------|------|-------|------|
| TYPE              | Ja    | n    | YTD   |      |
|                   | Total | Avg  | Total | Avg  |
| Emergency         | 23    | 5.8  | 23    | 5.8  |
| Priority          | 122   | 13.0 | 122   | 13.0 |
| Routine           | 152   | 18.7 | 152   | 18.7 |
| Total             | 297   | 15.3 | 297   | 15.3 |

| CALLS FOR SERVICE |       |      |       |      |
|-------------------|-------|------|-------|------|
| TYPE              | Ja    | an   | YTD   |      |
|                   | Total | Avg  | Total | Avg  |
| Emergency         | 3     | 4.0  | 3     | 4.0  |
| Priority          | 42    | 13.0 | 42    | 13.0 |
| Routine           | 24    | 22.5 | 24    | 22.5 |
| Total             | 69    | 15.9 | 69    | 15.9 |

| CALLS FOR SERVICE |       |      |       |      |  |
|-------------------|-------|------|-------|------|--|
| TYPE              | Ja    | n    | YTD   |      |  |
|                   | Total | Avg  | Total | Avg  |  |
| Emergency         | 1     | 7.0  | 1     | 7.0  |  |
| Priority          | 8     | 9.6  | 8     | 9.6  |  |
| Routine           | 8     | 30.4 | 8     | 30.4 |  |
| Total             | 17    | 19.2 | 17    | 19.2 |  |

| CALLS FOR SERVICE |       |      |       |      |  |  |
|-------------------|-------|------|-------|------|--|--|
| TYPE              | Jai   | n    | YTD   |      |  |  |
|                   | Total | Avg  | Total | Avg  |  |  |
| Emergency         | 21    | 9.3  | 21    | 9.3  |  |  |
| Priority          | 130   | 13.8 | 130   | 13.8 |  |  |
| Routine           | 112   | 24.4 | 112   | 24.4 |  |  |
| Total             | 263   | 18.0 | 263   | 18.0 |  |  |

| CALLS FOR SERVICE |       |      |       |      |  |
|-------------------|-------|------|-------|------|--|
| TYPE              | J     | an   | YTD   |      |  |
|                   | Total | Avg  | Total | Avg  |  |
| Emergency         | 59    | 10.0 | 59    | 10.0 |  |
| Priority          | 360   | 14.7 | 360   | 14.7 |  |
| Routine           | 299   | 24.5 | 299   | 24.5 |  |
| Total             | 718   | 18.4 | 718   | 18.4 |  |

| CALLS FOR SERVICE |       |      |       |      |  |  |
|-------------------|-------|------|-------|------|--|--|
| TYPE              | Jan   |      | YTD   |      |  |  |
|                   | Total | Avg  | Total | Avg  |  |  |
| Emergency         | 1     | 1.0  | 1     | 1.0  |  |  |
| Priority          | 28    | 4.4  | 28    | 4.4  |  |  |
| Routine           | 42    | 17.0 | 42    | 17.0 |  |  |
| Total             | 71    | 11.8 | 71    | 11.8 |  |  |