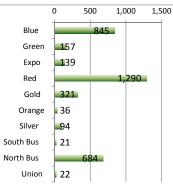

### Jan Citations - 3609

#### YTD Citations - 3609

| CITATIONS              |     |     |  |  |  |  |  |  |
|------------------------|-----|-----|--|--|--|--|--|--|
| Туре                   | Jan | YTD |  |  |  |  |  |  |
| Fare Evasion Citations | 561 | 561 |  |  |  |  |  |  |
| Other Citations        | 45  | 45  |  |  |  |  |  |  |
| Vehicle Code Citations | 239 | 239 |  |  |  |  |  |  |
| TOTAL                  | 845 | 845 |  |  |  |  |  |  |

| CITATIO                | DNS |     |
|------------------------|-----|-----|
| Туре                   | Jan | YTD |
| Fare Evasion Citations | 40  | 40  |
| Other Citations        | 8   | 8   |
| Vehicle Code Citations | 109 | 109 |
| TOTAL                  | 157 | 157 |

| CITATIO                | NS  |     |
|------------------------|-----|-----|
| Туре                   | Jan | YTD |
| Fare Evasion Citations | 33  | 33  |
| Other Citations        | 2   | 2   |
| Vehicle Code Citations | 104 | 104 |
| TOTAL                  | 139 | 139 |

| CITATIONS              |     |     |  |  |
|------------------------|-----|-----|--|--|
| Туре                   | Jan | YTD |  |  |
| Fare Evasion Citations | 875 | 875 |  |  |
| Other Citations        | 68  | 68  |  |  |
| Vehicle Code Citations | 347 | 347 |  |  |
| TOTAL 1,290 1,290      |     |     |  |  |

| CITATIONS              |     |     |  |  |
|------------------------|-----|-----|--|--|
| Туре                   | Jan | YTD |  |  |
| Fare Evasion Citations | 142 | 142 |  |  |
| Other Citations        | 13  | 13  |  |  |
| Vehicle Code Citations | 166 | 166 |  |  |
| TOTAL 321 321          |     |     |  |  |

| ARRESTS     |     |     |  |
|-------------|-----|-----|--|
| Туре        | Jan | YTD |  |
| Felony      | 0   | 0   |  |
| Misdemeanor | 7   | 7   |  |
| TOTAL       | 7   | 7   |  |

| CITATIONS              |     |     |  |
|------------------------|-----|-----|--|
| Туре                   | Jan | YTD |  |
| Fare Evasion Citations | 4   | 4   |  |
| Other Citations        | 1   | 1   |  |
| Vehicle Code Citations | 31  | 31  |  |
| TOTAL                  | 36  | 36  |  |

| CITATIONS              |     |     |  |  |
|------------------------|-----|-----|--|--|
| Туре                   | Jan | YTD |  |  |
| Fare Evasion Citations | 8   | 8   |  |  |
| Other Citations        | 2   | 2   |  |  |
| Vehicle Code Citations | 11  | 11  |  |  |
| TOTAL                  | 21  | 21  |  |  |

| CITATIONS              |     |     |  |  |
|------------------------|-----|-----|--|--|
| Туре                   | Jan | YTD |  |  |
| Fare Evasion Citations | 13  | 13  |  |  |
| Other Citations        | 11  | 11  |  |  |
| Vehicle Code Citations | 660 | 660 |  |  |
| TOTAL                  | 684 | 684 |  |  |

| CITATIONS              |     |     |  |  |  |
|------------------------|-----|-----|--|--|--|
| Туре                   | Jan | YTD |  |  |  |
| Fare Evasion Citations | 1   | 1   |  |  |  |
| Other Citations        | 14  | 14  |  |  |  |
| Vehicle Code Citations | 7   | 7   |  |  |  |
| TOTAL                  | 22  | 22  |  |  |  |