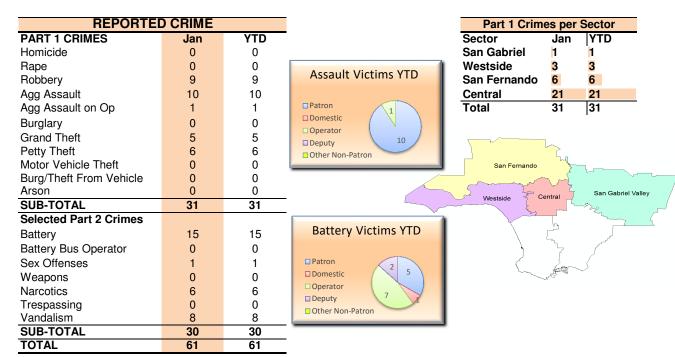

# **Union Station**

| REPORTED CRIME          |     |     |  |  |
|-------------------------|-----|-----|--|--|
| PART 1 CRIMES           | Jan | YTD |  |  |
| Homicide                | 0   | 0   |  |  |
| Rape                    | 0   | 0   |  |  |
| Robbery                 | 0   | 0   |  |  |
| Agg Assault             | 1   | 1   |  |  |
| Agg Assault on Op       | 0   | 0   |  |  |
| Burglary                | 0   | 0   |  |  |
| Grand Theft             | 1   | 1   |  |  |
| Petty Theft             | 3   | 3   |  |  |
| Motor Vehicle Theft     | 0   | 0   |  |  |
| Burg/Theft From Vehicle | 1   | 1   |  |  |
| Arson                   | 0   | 0   |  |  |
| SUB-TOTAL               | 6   | 6   |  |  |
| Selected Part 2 Crimes  |     |     |  |  |
| Battery                 | 1   | 1   |  |  |
| Battery Bus Operator    | 0   | 0   |  |  |
| Sex Offenses            | 0   | 0   |  |  |
| Weapons                 | 1   | 1   |  |  |
| Narcotics               | 0   | 0   |  |  |
| Trespassing             | 0   | 0   |  |  |
| Vandalism               | 1   | 1   |  |  |
| SUB-TOTAL               | 3   | 3   |  |  |
| TOTAL                   | 9   | 9   |  |  |

| Part 1 Crimes at Union Station |     |     |  |  |
|--------------------------------|-----|-----|--|--|
| Side                           | Jan | YTD |  |  |
| Westside                       | 4   | 4   |  |  |
| Eastside                       | 2   | 2   |  |  |
| Total                          | 6   | 6   |  |  |