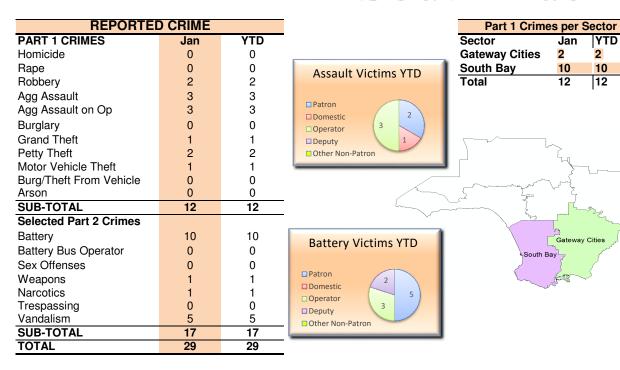

### BLUE LINE

| REPORTED CRIME          |     |     |  |  |  |  |  |
|-------------------------|-----|-----|--|--|--|--|--|
| PART 1 CRIMES           | Jan | YTD |  |  |  |  |  |
| Homicide                | 0   | 0   |  |  |  |  |  |
| Rape                    | 0   | 0   |  |  |  |  |  |
| Robbery                 | 11  | 11  |  |  |  |  |  |
| Agg Assault             | 8   | 8   |  |  |  |  |  |
| Agg Assault on Op       | 0   | 0   |  |  |  |  |  |
| Burglary                | 0   | 0   |  |  |  |  |  |
| Grand Theft             | 3   | 3   |  |  |  |  |  |
| Petty Theft             | 1   | 1   |  |  |  |  |  |
| Motor Vehicle Theft     | 3   | 3   |  |  |  |  |  |
| Burg/Theft From Vehicle | 1   | 1   |  |  |  |  |  |
| Arson                   | 0   | 0   |  |  |  |  |  |
| SUB-TOTAL               | 27  | 27  |  |  |  |  |  |
| Selected Part 2 Crimes  |     |     |  |  |  |  |  |
| Battery                 | 8   | 8   |  |  |  |  |  |
| Battery Rail Operator   | 0   | 0   |  |  |  |  |  |
| Sex Offenses            | 1   | 1   |  |  |  |  |  |
| Weapons                 | 6   | 6   |  |  |  |  |  |
| Narcotics               | 13  | 13  |  |  |  |  |  |
| Trespassing             | 1   | 1   |  |  |  |  |  |
| Vandalism               | 1   | 1   |  |  |  |  |  |
| SUB-TOTAL               | 30  | 30  |  |  |  |  |  |
| TOTAL                   | 57  | 57  |  |  |  |  |  |

| Battery Victims YTD                                            |  |
|----------------------------------------------------------------|--|
| □ Patron □ Domestic □ Operator □ Deputy □ Other Non-Patron □ 1 |  |