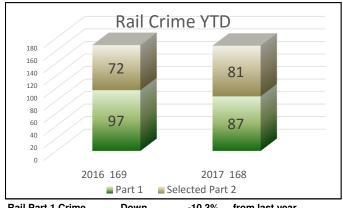

| Total Rail Crime      | Down | -0.6%  | from last year |
|-----------------------|------|--------|----------------|
| Rail Sel Part 2 Crime | Up   | 12.5%  | from last year |
| Rail Part 1 Crime     | Down | -10.3% | from last year |

Total Part 1 Crime Down -11.0% from last year

Total Sel Part 2 Crime Down 3.1% from last year

Total Crime Down -4.6% from last year

Part 1 Crimes: Homicide, Rape, Robbery, Aggravated Assault, Burglary, Theft, Grand Theft Auto, Arson Selected Part 2 Crimes: Battery, Sex Offenses, Weapons, Narcotics, Trespassing, Vandalism