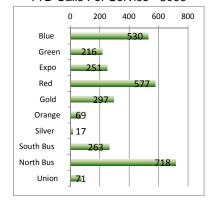

| CALLS FOR SERVICE |       |      |       |      |  |  |  |  |
|-------------------|-------|------|-------|------|--|--|--|--|
| TYPE              | J     | Ϋ́   | ΓD    |      |  |  |  |  |
|                   | Total | Avg  | Total | Avg  |  |  |  |  |
| Emergency         | 40    | 6.0  | 40    | 6.0  |  |  |  |  |
| Priority          | 241   | 10.0 | 241   | 10.0 |  |  |  |  |
| Routine           | 249   | 24.3 | 249   | 24.3 |  |  |  |  |
| Total             | 530   | 16.4 | 530   | 16.4 |  |  |  |  |

| CALL      | S FOR S | <b>ERVICE</b> |       |      |
|-----------|---------|---------------|-------|------|
| TYPE      | Ja      | n             | YTD   |      |
|           | Total   | Avg           | Total | Avg  |
| Emergency | 17      | 4.8           | 17    | 4.8  |
| Priority  | 69      | 10.3          | 69    | 10.3 |
| Routine   | 130     | 23.6          | 130   | 23.6 |
| Total     | 216     | 17.9          | 216   | 17.9 |

| CALL      | S FOR S | ERVICE |       |      |
|-----------|---------|--------|-------|------|
| TYPE      | Ja      | ın     | Υ٦    | D    |
|           | Total   | Avg    | Total | Avg  |
| Emergency | 14      | 3.8    | 14    | 3.8  |
| Priority  | 104     | 11.0   | 104   | 11.0 |
| Routine   | 133     | 42.1   | 133   | 42.1 |
| Total     | 251     | 27.1   | 251   | 27.1 |

| CALLS FOR SERVICE |       |      |       |      |
|-------------------|-------|------|-------|------|
| TYPE              | Ja    | an   | YTD   |      |
|                   | Total | Avg  | Total | Avg  |
| Emergency         | 30    | 4.5  | 30    | 4.5  |
| Priority          | 285   | 16.3 | 285   | 16.3 |
| Routine           | 262   | 22.5 | 262   | 22.5 |
| Total             | 577   | 18.5 | 577   | 18.5 |

| CALLS FOR SERVICE |       |      |       |      |
|-------------------|-------|------|-------|------|
| TYPE              | Ja    | n    | YTD   |      |
|                   | Total | Avg  | Total | Avg  |
| Emergency         | 23    | 5.8  | 23    | 5.8  |
| Priority          | 122   | 13.0 | 122   | 13.0 |
| Routine           | 152   | 18.7 | 152   | 18.7 |
| Total             | 297   | 15.3 | 297   | 15.3 |

| CALLS FOR SERVICE |       |      |       |      |
|-------------------|-------|------|-------|------|
| TYPE              | Ja    | an   | YTD   |      |
|                   | Total | Avg  | Total | Avg  |
| Emergency         | 3     | 4.0  | 3     | 4.0  |
| Priority          | 42    | 13.0 | 42    | 13.0 |
| Routine           | 24    | 22.5 | 24    | 22.5 |
| Total             | 69    | 15.9 | 69    | 15.9 |

| CALLS FOR SERVICE |       |      |       |      |  |
|-------------------|-------|------|-------|------|--|
| TYPE              | Ja    | n    | YTD   |      |  |
|                   | Total | Avg  | Total | Avg  |  |
| Emergency         | 1     | 7.0  | 1     | 7.0  |  |
| Priority          | 8     | 9.6  | 8     | 9.6  |  |
| Routine           | 8     | 30.4 | 8     | 30.4 |  |
| Total             | 17    | 19.2 | 17    | 19.2 |  |

| CALLS FOR SERVICE |       |      |       |      |  |  |
|-------------------|-------|------|-------|------|--|--|
| TYPE              | Jai   | n    | YTD   |      |  |  |
|                   | Total | Avg  | Total | Avg  |  |  |
| Emergency         | 21    | 9.3  | 21    | 9.3  |  |  |
| Priority          | 130   | 13.8 | 130   | 13.8 |  |  |
| Routine           | 112   | 24.4 | 112   | 24.4 |  |  |
| Total             | 263   | 18.0 | 263   | 18.0 |  |  |

| CALLS FOR SERVICE |       |      |       |      |  |
|-------------------|-------|------|-------|------|--|
| TYPE              | J     | an   | YTD   |      |  |
|                   | Total | Avg  | Total | Avg  |  |
| Emergency         | 59    | 10.0 | 59    | 10.0 |  |
| Priority          | 360   | 14.7 | 360   | 14.7 |  |
| Routine           | 299   | 24.5 | 299   | 24.5 |  |
| Total             | 718   | 18.4 | 718   | 18.4 |  |

| CALLS FOR SERVICE |       |      |       |      |  |  |
|-------------------|-------|------|-------|------|--|--|
| TYPE              | Jan   |      | YTD   |      |  |  |
|                   | Total | Avg  | Total | Avg  |  |  |
| Emergency         | 1     | 1.0  | 1     | 1.0  |  |  |
| Priority          | 28    | 4.4  | 28    | 4.4  |  |  |
| Routine           | 42    | 17.0 | 42    | 17.0 |  |  |
| Total             | 71    | 11.8 | 71    | 11.8 |  |  |