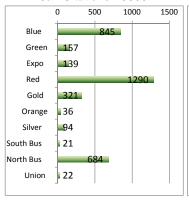

### Jan Citations - 3609

#### YTD Citations - 3609

| CITATIONS              |     |     |  |  |  |  |  |  |
|------------------------|-----|-----|--|--|--|--|--|--|
| Туре                   | Jan | YTD |  |  |  |  |  |  |
| Fare Evasion Citations | 561 | 561 |  |  |  |  |  |  |
| Other Citations        | 45  | 45  |  |  |  |  |  |  |
| Vehicle Code Citations | 239 | 239 |  |  |  |  |  |  |
| TOTAL                  | 845 | 845 |  |  |  |  |  |  |

| CITATIO                | DNS |     |
|------------------------|-----|-----|
| Туре                   | Jan | YTD |
| Fare Evasion Citations | 40  | 40  |
| Other Citations        | 8   | 8   |
| Vehicle Code Citations | 109 | 109 |
| TOTAL                  | 157 | 157 |

| CITATIO                | NS  |     |
|------------------------|-----|-----|
| Туре                   | Jan | YTD |
| Fare Evasion Citations | 33  | 33  |
| Other Citations        | 2   | 2   |
| Vehicle Code Citations | 104 | 104 |
| TOTAL                  | 139 | 139 |

| CITATIONS              |     |     |  |  |
|------------------------|-----|-----|--|--|
| Туре                   | Jan | YTD |  |  |
| Fare Evasion Citations | 875 | 875 |  |  |
| Other Citations        | 68  | 68  |  |  |
| Vehicle Code Citations | 347 | 347 |  |  |
| TOTAL 1,290 1,290      |     |     |  |  |

| CITATIONS              |     |     |  |  |
|------------------------|-----|-----|--|--|
| Туре                   | Jan | YTD |  |  |
| Fare Evasion Citations | 142 | 142 |  |  |
| Other Citations        | 13  | 13  |  |  |
| Vehicle Code Citations | 166 | 166 |  |  |
| TOTAL 321 321          |     |     |  |  |

| ARRESTS     |     |     |  |
|-------------|-----|-----|--|
| Туре        | Jan | YTD |  |
| Felony      | 0   | 0   |  |
| Misdemeanor | 7   | 7   |  |
| TOTAL       | 7   | 7   |  |

| CITATIONS              |     |     |  |
|------------------------|-----|-----|--|
| Туре                   | Jan | YTD |  |
| Fare Evasion Citations | 4   | 4   |  |
| Other Citations        | 1   | 1   |  |
| Vehicle Code Citations | 31  | 31  |  |
| TOTAL                  | 36  | 36  |  |

| CITATIONS              |     |     |  |  |
|------------------------|-----|-----|--|--|
| Туре                   | Jan | YTD |  |  |
| Fare Evasion Citations | 8   | 8   |  |  |
| Other Citations        | 2   | 2   |  |  |
| Vehicle Code Citations | 11  | 11  |  |  |
| TOTAL                  | 21  | 21  |  |  |

| CITATIONS              |     |     |  |  |
|------------------------|-----|-----|--|--|
| Туре                   | Jan | YTD |  |  |
| Fare Evasion Citations | 13  | 13  |  |  |
| Other Citations        | 11  | 11  |  |  |
| Vehicle Code Citations | 660 | 660 |  |  |
| TOTAL                  | 684 | 684 |  |  |

| CITATIONS              |     |     |  |  |  |
|------------------------|-----|-----|--|--|--|
| Туре                   | Jan | YTD |  |  |  |
| Fare Evasion Citations | 1   | 1   |  |  |  |
| Other Citations        | 14  | 14  |  |  |  |
| Vehicle Code Citations | 7   | 7   |  |  |  |
| TOTAL                  | 22  | 22  |  |  |  |