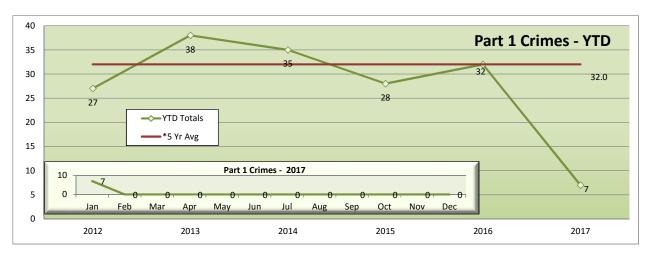

### RED LINE

| REPORTE                 | CRIME |     |
|-------------------------|-------|-----|
| PART 1 CRIMES           | Jan   | YTD |
| Homicide                | 0     | 0   |
| Rape                    | 0     | 0   |
| Robbery                 | 3     | 3   |
| Agg Assault             | 4     | 4   |
| Agg Assault on Op       | 0     | 0   |
| Burglary                | 0     | 0   |
| Grand Theft             | 4     | 4   |
| Petty Theft             | 7     | 7   |
| Motor Vehicle Theft     | 0     | 0   |
| Burg/Theft From Vehicle | 0     | 0   |
| Arson                   | 0     | 0   |
| SUB-TOTAL               | 18    | 18  |
| Selected Part 2 Crimes  |       |     |
| Battery                 | 17    | 17  |
| Battery Rail Operator   | 0     | 0   |
| Sex Offenses            | 1     | 1   |
| Weapons                 | 0     | 0   |
| Narcotics               | 8     | 8   |
| Trespassing             | 2     | 2   |
| Vandalism               | 1     | 1   |
| SUB-TOTAL               | 29    | 29  |
| TOTAL                   | 47    | 47  |

<sup>\*5</sup> yr average is based on the average of part 1 crimes from 2012 - 2016.

### **Union Station Highlights**

Union Station had 2 less part 1 crimes, which is a 25% decrease from the same period last year.