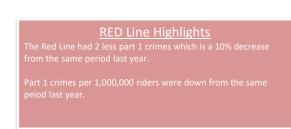

### Blue Line Highlights

The Blue Line had 2 less part 1 crimes, which is a 7% decrease from the same period last year.