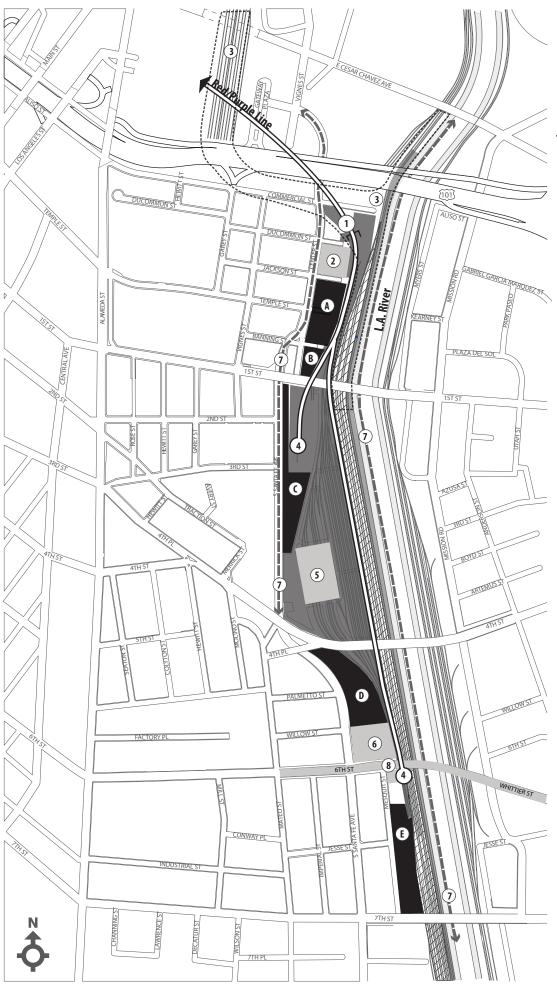

## **Transportation Facilities & Improvements**

- (1) Widened Heavy Rail Portal Tunnel
- 2 Emergency Security Operations Center
- 3 Link US/ High Speed Rail Coordination
- **4** Potential Station
- 5 Division 20 Maintenance Facility
- 6 Maintenance of Way/ Non-Revenue Vehicle Repair Building
- 7 Active Transportation Corridor
- 8 6th Street Viaduct / River Portal
- 9 West Santa Ana Transit Corridor (Not Shown, Alignment TBD)
- (Not Shown, Additional ROW Needed)

## **Private Developments/Properties**

- **A** Atlas Properties
- (B) Pickle Works (City-Owned)
- One Santa Fe
- (D) Lucky Brand
- E 670 Mesquit