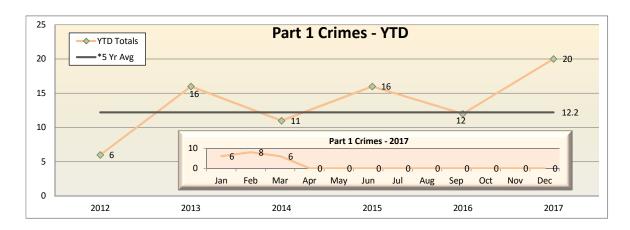

| 70 | → YTD Totals      |                         | Part 1                   | Crimes - YTD  |      |      |
|----|-------------------|-------------------------|--------------------------|---------------|------|------|
| 60 | *5 Yr Avg         | 59                      |                          | <b>——</b>     |      | 60   |
| 50 |                   |                         | 53                       | 53            | 51   | 50.4 |
| 40 |                   |                         |                          |               |      |      |
| 30 | 36                |                         |                          |               |      |      |
| 20 | 50                | Part 1 Crime            | es - 2017                |               | 1    |      |
| 10 | 0 18 17 Jan Feb N | 0+0+<br>√ar Apr May Jur | 0+ 0+ 0+<br>n Jul Aug Se | D Oct Nov Dec |      |      |
|    | Jan 1 CD 1        | riai Api iviay Jui      | i Jui Aug Ju             | p Oct NOV Dec |      |      |
| 0  | 2012              | 2013                    | 2014                     | 2015          | 2016 | 2017 |

<sup>\*5</sup> yr average is based on the average of part 1 crimes from 2012 - 2016.