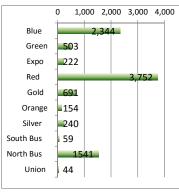

| CITATIONS              |     |       |  |  |  |
|------------------------|-----|-------|--|--|--|
| Туре                   | Mar | YTD   |  |  |  |
| Fare Evasion Citations | 375 | 1,466 |  |  |  |
| Other Citations        | 109 | 186   |  |  |  |
| Vehicle Code Citations | 238 | 692   |  |  |  |
| TOTAL                  | 722 | 2,344 |  |  |  |