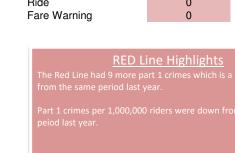

#### Expo Line Highlights

The Expo Line had 29 more part 1 crime, which is a 112% increase from the same period last year.

Part 1 crimes per 1,000,000 riders were down from the same period last year.