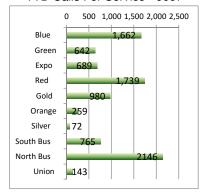

| CALLS FOR SERVICE |           |      |       |      |
|-------------------|-----------|------|-------|------|
| TYPE              | PE Mar Y1 |      | ΓD    |      |
|                   | Total     | Avg  | Total | Avg  |
| Emergency         | 28        | 5.0  | 93    | 5.0  |
| Priority          | 226       | 14.1 | 779   | 15.0 |
| Routine           | 313       | 21.0 | 867   | 21.5 |
| Total             | 567       | 17.4 | 1739  | 17.7 |