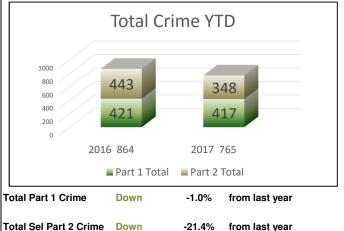

#### Mar Crimes - 274

#### YTD Crimes - 765

Part 1 Crimes per 1,000,000 Riders

| 2016<br>an - Mar | 2015<br>Jan - Mar                                | 2014<br>Jan - Mar                                                                                                                                                                                                       |
|------------------|--------------------------------------------------|-------------------------------------------------------------------------------------------------------------------------------------------------------------------------------------------------------------------------|
| 14.1             | 14.8                                             | 13.0                                                                                                                                                                                                                    |
| 25.4             | 20.3                                             | 22.6                                                                                                                                                                                                                    |
| 10.6             | 15.3                                             | 11.9                                                                                                                                                                                                                    |
| 4.5              | 4.5                                              | 4.3                                                                                                                                                                                                                     |
| 6.4              | 11.2                                             | 4.5                                                                                                                                                                                                                     |
| 4.0              | 6.9                                              | 5.4                                                                                                                                                                                                                     |
| 3.4              | 0.0                                              | 1.0                                                                                                                                                                                                                     |
| 1.8              | 1.7                                              | 1.4                                                                                                                                                                                                                     |
|                  | 14.1<br>25.4<br>10.6<br>4.5<br>6.4<br>4.0<br>3.4 | In - Mar         Jan - Mar           14.1         14.8           25.4         20.3           10.6         15.3           4.5         4.5           6.4         11.2           4.0         6.9           3.4         0.0 |