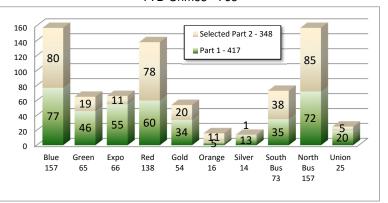

#### Mar Crimes - 274

#### YTD Crimes - 765

Part 1 Crimes per 1,000,000 Riders

| 2016<br>an - Mar | 2015<br>Jan - Mar                                | 2014<br>Jan - Mar                                                                                                                                                                                                       |
|------------------|--------------------------------------------------|-------------------------------------------------------------------------------------------------------------------------------------------------------------------------------------------------------------------------|
| 14.1             | 14.8                                             | 13.0                                                                                                                                                                                                                    |
| 25.4             | 20.3                                             | 22.6                                                                                                                                                                                                                    |
| 10.6             | 15.3                                             | 11.9                                                                                                                                                                                                                    |
| 4.5              | 4.5                                              | 4.3                                                                                                                                                                                                                     |
| 6.4              | 11.2                                             | 4.5                                                                                                                                                                                                                     |
| 4.0              | 6.9                                              | 5.4                                                                                                                                                                                                                     |
| 3.4              | 0.0                                              | 1.0                                                                                                                                                                                                                     |
| 1.8              | 1.7                                              | 1.4                                                                                                                                                                                                                     |
|                  | 14.1<br>25.4<br>10.6<br>4.5<br>6.4<br>4.0<br>3.4 | In - Mar         Jan - Mar           14.1         14.8           25.4         20.3           10.6         15.3           4.5         4.5           6.4         11.2           4.0         6.9           3.4         0.0 |

#### **System-Wide Highlights**

Part 1 Crimes have decreased by 1% from Jan-Mar 2017 compared to Jan-Mar 2016.

The Blue and Green lines had a decrease in part 1 crimes per 1,000,000 riders, while the Expo, Red, and Gold lines had an increase.

Overall, buses had a decrease in part 1 crimes per 1,000,000 riders from the same period last year.