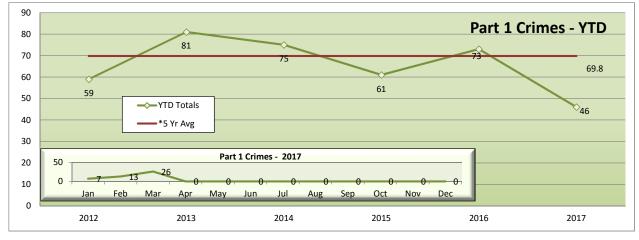

## GREEN LINE

| REPORTED CRIME          |     |     |  |  |
|-------------------------|-----|-----|--|--|
| PART 1 CRIMES           | Mar | YTD |  |  |
| Homicide                | 0   | 0   |  |  |
| Rape                    | 0   | 0   |  |  |
| Robbery                 | 7   | 15  |  |  |
| Agg Assault             | 5   | 8   |  |  |
| Agg Assault on Op       | 0   | 0   |  |  |
| Burglary                | 0   | 0   |  |  |
| Grand Theft             | 2   | 3   |  |  |
| Petty Theft             | 5   | 6   |  |  |
| Motor Vehicle Theft     | 2   | 6   |  |  |
| Burg/Theft From Vehicle | 5   | 8   |  |  |
| Arson                   | 0   | 0   |  |  |
| SUB-TOTAL               | 26  | 46  |  |  |
| Selected Part 2 Crimes  |     |     |  |  |
| Battery                 | 4   | 4   |  |  |
| Battery Rail Operator   | 0   | 0   |  |  |
| Sex Offenses            | 0   | 1   |  |  |
| Weapons                 | 1   | 1   |  |  |
| Narcotics               | 1   | 3   |  |  |
| Trespassing             | 0   | 0   |  |  |
| Vandalism               | 3   | 10  |  |  |
| SUB-TOTAL               | 9   | 19  |  |  |
| TOTAL                   | 35  | 65  |  |  |

#### **Green Line Highlights**

The Green Line had 27 less part 1 crimes, which is a 37% decrease from the same period last year.

Part 1 crimes per 1,000,000 riders were down from the same period last year.