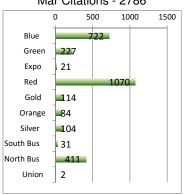

|
| 1.8              | 1.7                                              | 1.4                                                                                                                                                                                                                     |
|                  | 14.1<br>25.4<br>10.6<br>4.5<br>6.4<br>4.0<br>3.4 | In - Mar         Jan - Mar           14.1         14.8           25.4         20.3           10.6         15.3           4.5         4.5           6.4         11.2           4.0         6.9           3.4         0.0 |

Arrow indicates an increase or decrease from last year.

#### Mar Arrests - 327



#### YTD Arrests - 1005



#### Mar Citations - 2786



#### YTD Citations - 9550



#### Mar Calls For Service - 3227



YTD Calls For Service - 9097



#### **SATURATION RATE**

| March                 | BLUE      | GREEN   | EXPO      | RED       | GOLD      | ORG     | TOTAL      |
|-----------------------|-----------|---------|-----------|-----------|-----------|---------|------------|
| Ridership             | 1,984,774 | 868,464 | 1,668,621 | 3,943,261 | 1,413,585 | 689,793 | 10,568,498 |
| Contacts              | 48,255    | 2,425   | 1,436     | 56,531    | 15,853    | 790     | 125,290    |
| %Passengers Inspected | 2.43%     | 0.28%   | 0.09%     | 1.43%     | 1.12%     | 0.11%   | 1.19%      |
|                       |           |         |           |           |           |         |            |
|                       |