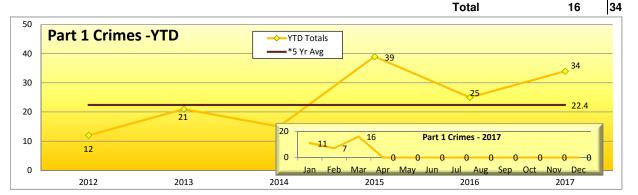

#### Gold Line Highlights

The Gold Line had 9 more part 1 crime, which is a 36% increase from the same period last year.

Part 1 crimes per 1,000,000 riders were up from the same period last year.

\*5 yr average is based on the average of part 1 crimes from 2012 - 2016.

| ARRESTS            |     |     |  |  |  |
|--------------------|-----|-----|--|--|--|
| Туре               | Mar | YTD |  |  |  |
| Felony             | 5   | 11  |  |  |  |
| Misdemeanor        | 12  | 35  |  |  |  |
| <b>TOTAL</b> 17 46 |     |     |  |  |  |