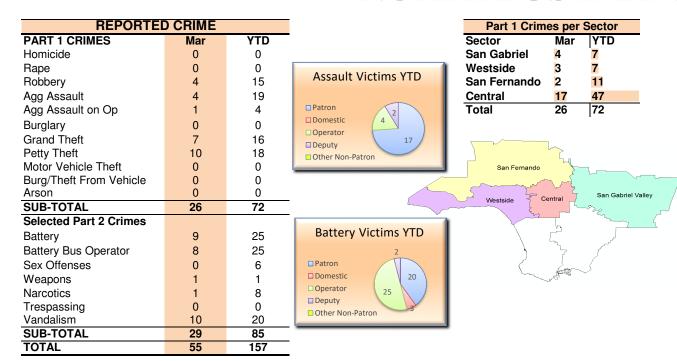

## BLUE LINE

| REPORTED CRIME          |     |     |  |  |
|-------------------------|-----|-----|--|--|
| PART 1 CRIMES           | Mar | YTD |  |  |
| Homicide                | 0   | 0   |  |  |
| Rape                    | 0   | 0   |  |  |
| Robbery                 | 4   | 25  |  |  |
| Agg Assault             | 0   | 13  |  |  |
| Agg Assault on Op       | 0   | 0   |  |  |
| Burglary                | 0   | 0   |  |  |
| Grand Theft             | 4   | 12  |  |  |
| Petty Theft             | 9   | 17  |  |  |
| Motor Vehicle Theft     | 0   | 5   |  |  |
| Burg/Theft From Vehicle | 3   | 5   |  |  |
| Arson                   | 0   | 0   |  |  |
| SUB-TOTAL               | 20  | 77  |  |  |
| Selected Part 2 Crimes  |     |     |  |  |
| Battery                 | 9   | 27  |  |  |
| Battery Rail Operator   | 0   | 0   |  |  |
| Sex Offenses            | 1   | 4   |  |  |
| Weapons                 | 1   | 11  |  |  |
| Narcotics               | 9   | 28  |  |  |
| Trespassing             | 2   | 4   |  |  |
| Vandalism               | 3   | 6   |  |  |
| SUB-TOTAL               | 25  | 80  |  |  |
| TOTAL                   | 45  | 157 |  |  |

| Battery Victims YTD                              |  |
|--------------------------------------------------|--|
| Patron Domestic Operator Deputy Other Non-Patron |  |

| Part 1 Crin  | nes per S | tation        |
|--------------|-----------|---------------|
| Station      | Mar       | YTD           |
| 7th/Metro    | 3         | 9             |
| Pico         | 0         | 2             |
| Grand        | 1         | 3             |
| San Pedro    | 0         | 0             |
| Washington   | 0         | 1             |
| Vernon       | 1         | 2             |
| Slauson      | 0         | 5             |
| Florence     | 0         | 2             |
| Firestone    | 1         | 3             |
| 103rd St     | 0         | 4             |
| Willowbrook  | 3         | 17            |
| Compton      | 1         | 4             |
| Artesia      | 2         | 2             |
| Del Amo      | 2         | 10            |
| Wardlow      | 0         | 3             |
| Willow       | 2         | 4             |
| PCH          | 0         | 1             |
| Anaheim      | 0         | 0             |
| 5th St       | 2         | 2             |
| 1st St       | 0         | <b>2</b><br>0 |
| Transit Mall | 0         | 0             |
| Pacific      | 1         | 2             |
| Rail Yard    | 1         | 1             |
| Total        | 20        | 77            |