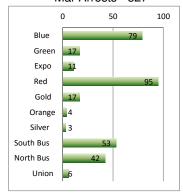

|
| 1.8              | 1.7                                              | 1.4                                                                                                                                                                                                                     |
|                  | 14.1<br>25.4<br>10.6<br>4.5<br>6.4<br>4.0<br>3.4 | In - Mar         Jan - Mar           14.1         14.8           25.4         20.3           10.6         15.3           4.5         4.5           6.4         11.2           4.0         6.9           3.4         0.0 |

Arrow indicates an increase or decrease from last year.

#### Mar Arrests - 327



#### YTD Arrests - 1005



#### Mar Citations - 2786



#### YTD Citations - 9550



#### Mar Calls For Service - 3227



YTD Calls For Service - 9097



#### **SATURATION RATE**

| March                 | BLUE      | GREEN   | EXPO      | RED       | GOLD      | ORG     | TOTAL      |
|-----------------------|-----------|---------|-----------|-----------|-----------|---------|------------|
| Ridership             | 1,984,774 | 868,464 | 1,668,621 | 3,943,261 | 1,413,585 | 689,793 | 10,568,498 |
| Contacts              | 48,255    | 2,425   | 1,436     | 56,531    | 15,853    | 790     | 125,290    |
| %Passengers Inspected | 2.43%     | 0.28%   | 0.09%     | 1.43%     | 1.12%     | 0.11%   | 1.19%      |
|                       |           |         |           |           |           |