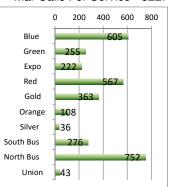

| CALLS FOR SERVICE |       |      |       |      |  |  |
|-------------------|-------|------|-------|------|--|--|
| TYPE              | M     | ar   | Ϋ́    | YTD  |  |  |
|                   | Total | Avg  | Total | Avg  |  |  |
| Emergency         | 47    | 4.9  | 135   | 5.4  |  |  |
| Priority          | 254   | 12.7 | 719   | 11.2 |  |  |
| Routine           | 304   | 17.6 | 808   | 19.9 |  |  |
| Total             | 605   | 14.6 | 1,662 | 15.0 |  |  |