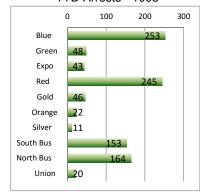

|
| 1.8              | 1.7                                              | 1.4                                                                                                                                                                                                                     |
|                  | 14.1<br>25.4<br>10.6<br>4.5<br>6.4<br>4.0<br>3.4 | In - Mar         Jan - Mar           14.1         14.8           25.4         20.3           10.6         15.3           4.5         4.5           6.4         11.2           4.0         6.9           3.4         0.0 |

Arrow indicates an increase or decrease from last year.

#### Mar Arrests - 327



#### YTD Arrests - 1005



#### Mar Citations - 2786



#### YTD Citations - 9550



#### Mar Calls For Service - 3227



YTD Calls For Service - 9097



#### **SATURATION RATE**

| March                 | BLUE      | GREEN   | EXPO      | RED       | GOLD      | ORG     | TOTAL      |
|-----------------------|-----------|---------|-----------|-----------|-----------|---------|------------|
| Ridership             | 1,984,774 | 868,464 | 1,668,621 | 3,943,261 | 1,413,585 | 689,793 | 10,568,498 |
| Contacts              | 48,255    | 2,425   | 1,436     | 56,531    | 15,853    | 790     | 125,290    |
| %Passengers Inspected | 2.43%     | 0.28%   | 0.09%     | 1.43%     | 1.12%     | 0.11%   | 1.19%      |
|                       |           |         |           |           |           |         |            |
|