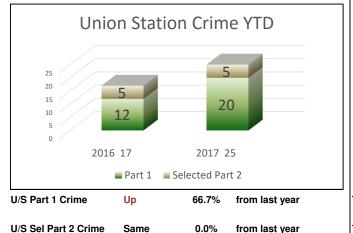

#### **TRANSIT POLICING DIVISION SUMMARY - 2017**

Rail Sel Part 2 Crime

**Total Rail Crime** 

Total U/S Crime

| Bus Part 1 Crime         | Down     | -16.1    | % fro  | om last year |
|--------------------------|----------|----------|--------|--------------|
|                          | ■ Part 1 | Selected | Part 2 |              |
| 20                       | 16 325   | 201      | 7 260  |              |
| 150<br>100<br>50<br>0    | 149      |          | 125    |              |
| 350<br>300<br>250<br>200 | 176      |          | 135    |              |
|                          | Bus (    | Crime Y  | TD     |              |