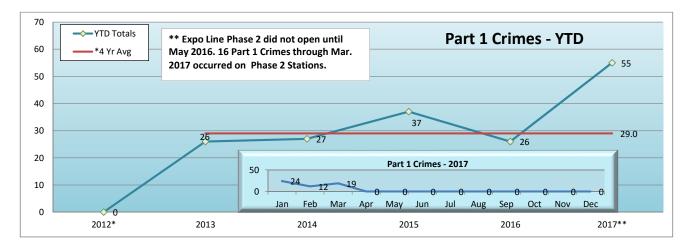

## EXPO LINE

| REPORTE                 | CRIME |     |
|-------------------------|-------|-----|
| PART 1 CRIMES           | Mar   | YTD |
| Homicide                | 0     | 0   |
| Rape                    | 0     | 0   |
| Robbery                 | 7     | 16  |
| Agg Assault             | 0     | 0   |
| Agg Assault on Op       | 0     | 0   |
| Burglary                | 0     | 1   |
| Grand Theft             | 5     | 18  |
| Petty Theft             | 7     | 16  |
| Motor Vehicle Theft     | 0     | 0   |
| Burg/Theft From Vehicle | 0     | 4   |
| Arson                   | 0     | 0   |
| SUB-TOTAL               | 19    | 55  |
| Selected Part 2 Crimes  |       |     |
| Battery                 | 3     | 6   |
| Battery Rail Operator   | 0     | 0   |
| Sex Offenses            | 0     | 2   |
| Weapons                 | 0     | 0   |
| Narcotics               | 0     | 1   |
| Trespassing             | 0     | 0   |
| Vandalism               | 1     | 2   |
| SUB-TOTAL               | 4     | 11  |
| TOTAL                   | 23    | 66  |

<sup>\*</sup>Expo line opened in April 2012, so a 4 yr average from 2013 - 2016 is calculated.

| ARRES       | TS  |     |
|-------------|-----|-----|
| Туре        | Mar | YTD |
| Felony      | 3   | 18  |
| Misdemeanor | 8   | 25  |
| TOTAL       | 11  | 43  |

#### Expo Line Highlights

The Expo Line had 29 more part 1 crime, which is a 112% increase from the same period last year.

Part 1 crimes per 1,000,000 riders were down from the same period last year.