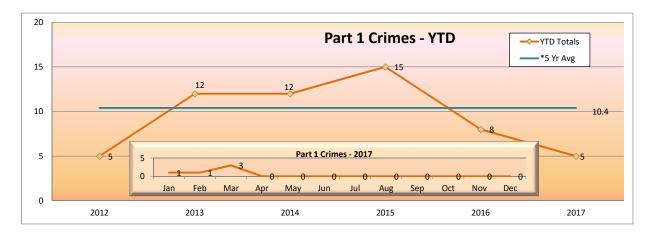

#### Orange Line Highlights

The Orange Line had 3 less part 1 crimes, which is a 38% decrease from the same period last year.

Part 1 crimes per 1,000,000 riders were down from the same period last year.