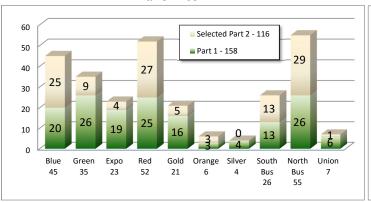

#### **System-Wide Highlights**

Part 1 Crimes have decreased by 1% from Jan-Mar 2017 compared to Jan-Mar 2016.

The Blue and Green lines had a decrease in part 1 crimes per 1,000,000 riders, while the Expo, Red, and Gold lines had an increase.

Overall, buses had a decrease in part 1 crimes per 1,000,000 riders from the same period last year.