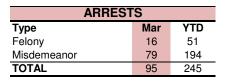

<sup>\*5</sup> yr average is based on the average of part 1 crimes from 2012 - 2016.

| ARRESTS     |     |     |  |  |
|-------------|-----|-----|--|--|
| Туре        | Mar | YTD |  |  |
| Felony      | 13  | 58  |  |  |
| Misdemeanor | 66  | 195 |  |  |
| TOTAL       | 79  | 253 |  |  |