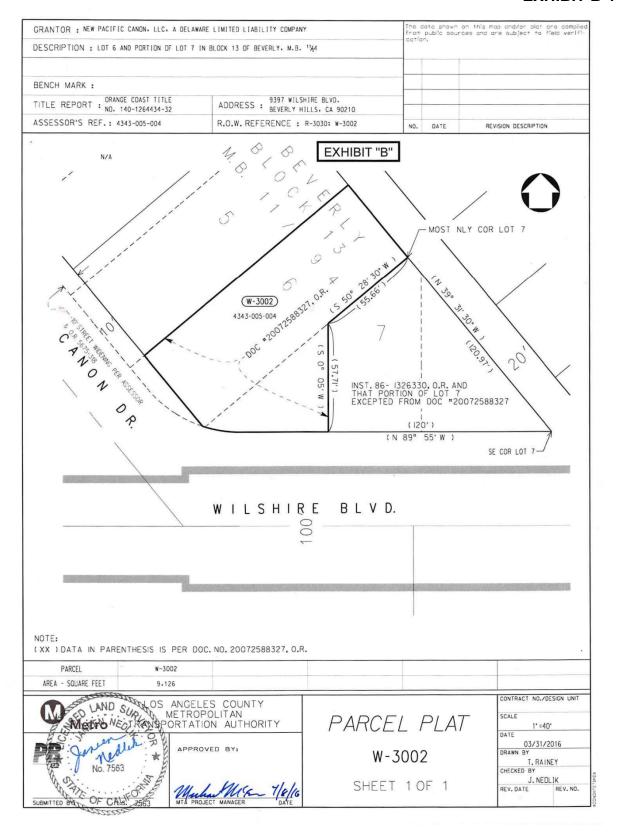

#### Section 3.

The property interest consists of the acquisition of a temporary construction easement for 92 months, along with all improvements located thereon, as described more specifically in the legal description (Exhibit A-1), depicted on the Plat Map (Exhibit B-1), and described in Improvements Pertaining to the Realty (Exhibit C) attached hereto (hereinafter, the "Property"), all of which are incorporated herein by this reference.

#### **EXHIBIT "A"**

THE LAND REFERRED TO HEREIN BELOW IS SITUATED IN THE CITY OF BEVERLY HILLS, COUNTY OF LOS ANGELES, STATE OF CALIFORNIA, SAID LAND CONVEYED TO NEW PACIFIC CANON, LLC BY GRANT DEED RECORDED NOVEMBER 21, 2007 AS DOCUMENT NO. 20072588327, OFFICIAL RECORDS OF SAID COUNTY, AND IS DESCRIBED AS FOLLOWS:

ALL OF LOTS 6 AND 7 IN BLOCK 13 OF BEVERLY, IN THE CITY OF BEVERLY HILLS, COUNTY OF LOS ANGELES, STATE OF CALIFORNIA, AS PER MAP RECORDED IN BOOK 11, PAGE 94 OF MAPS, IN THE OFFICE OF THE COUNTY RECORDER OF SAID COUNTY.

EXCEPTING THEREFROM THAT PORTION OF LOT 7 IN BLOCK 13, BEGINNING AT THE SOUTHEAST CORNER OF SAID LOT 7, THENCE NORTH 39°31′30″ WEST 120.97 FEET TO THE MOST NORTHERLY CORNER OF SAID LOT; THENCE SOUTH 50°28′30″ WEST 55.66 FEET ALONG THE NORTHERLY LINE OF SAID LOT; THENCE SOUTH 0°05′0″ WEST 57.71 FEET TO A POINT ON THE SOUTHERLY LINE OF SAID LOT; THENCE SOUTH 89°55′0″ EAST 120 FEET TO THE POINT OF BEGINNING.

AFFECTS APN: 4343-005-004