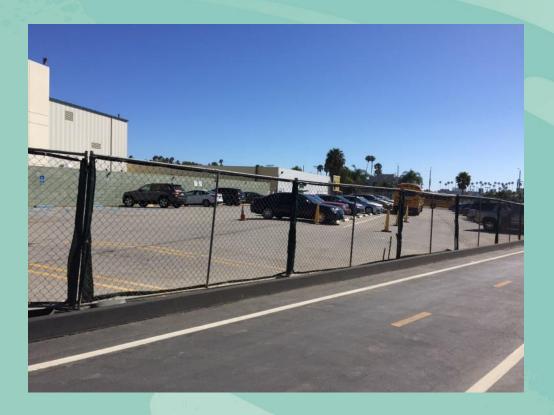

### Photos from Expo bike way at 18th Street

Looking southwest from Expo bike path towards Metro R/W currently leased to Crossroads School for parking.

Looking south from Expo bike path towards gate at 18th Street. CSM has plans to open this gate for pedestrian traffic only. Opening this gate to the public is causing Crossroads to make additional improvements along the east end of their lease area.