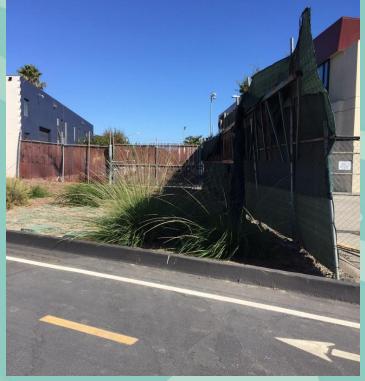

### Photos from Expo bike way at 18th Street

Looking southwest from Expo bike path towards Metro R/W currently leased to Crossroads School for parking.

Looking south from Expo bike path towards gate at 18th Street. CSM has plans to open this gate for pedestrian traffic only. Opening this gate to the public is causing Crossroads to make additional improvements along the east end of their lease area.