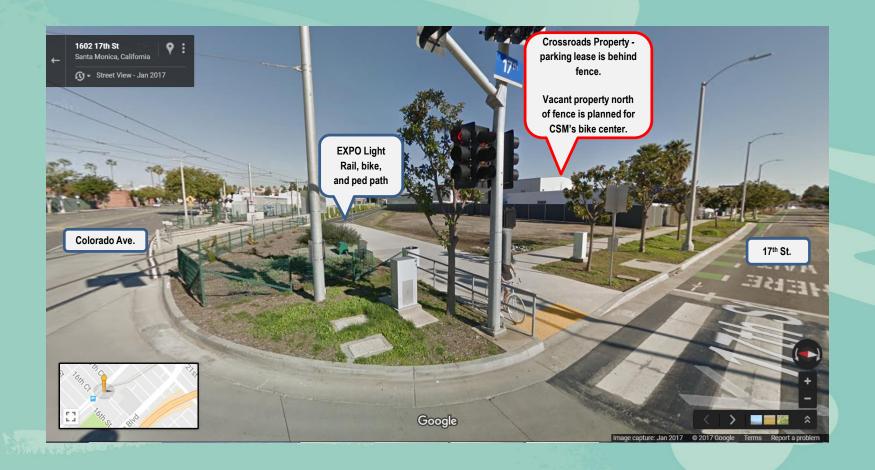

seven (7) years</u> commencing on the first day of the month following Metro Board approval.                                                                                                                                  |
| Rent                  | Crossroads will pay Metro Two Hundred Sixty Four Thousand Dollars (\$264,000) for the first year, with annual escalations of \$6,000 (\$500/month) for each consecutive year. Total revenue over the seven (7) year lease term will be \$1,974,000. |
| Termination<br>Clause | Terminable with six (6) months' written notice if required for Metro's transportation-related or public project purposes only.                                                                                                                      |



#### LOCATION OF LEASE SITE





### Photos from Expo bike way at 18th Street



Looking southwest from Expo bike path towards Metro R/W currently leased to Crossroads School for parking.



Looking south from Expo bike path towards gate at 18th Street. CSM has plans to open this gate for pedestrian traffic only. Opening this gate to the public is causing Crossroads to make additional improvements along the east end of their lease area.





# Thank you