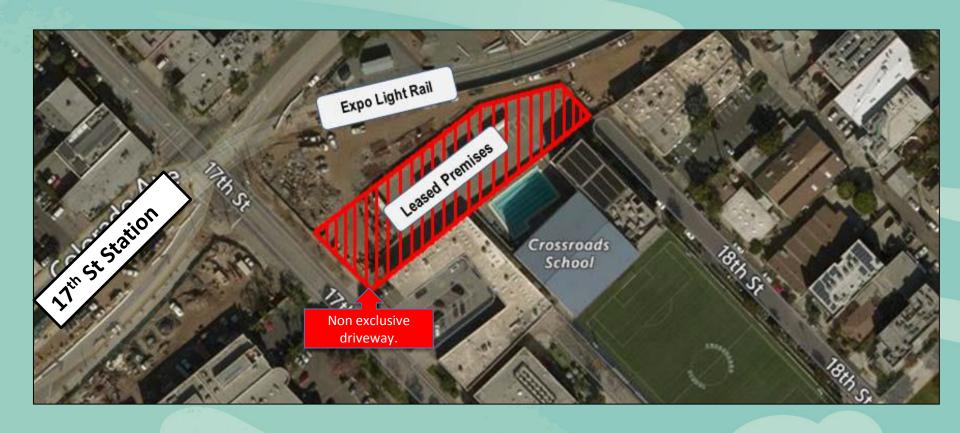

# LOCATION OF LEASE SITE

# SUMMARY OF LEASE TERMS

| Premises              | The Premises consists of <u>34,549 square feet</u> with fencing and paving installed by Crossroads.                                                                                                                                                 |
|-----------------------|-----------------------------------------------------------------------------------------------------------------------------------------------------------------------------------------------------------------------------------------------------|
| Term                  | Lease Agreement is <u>seven (7) years</u> commencing on the first day of the month following Metro Board approval.                                                                                                                                  |
| Rent                  | Crossroads will pay Metro Two Hundred Sixty Four Thousand Dollars (\$264,000) for the first year, with annual escalations of \$6,000 (\$500/month) for each consecutive year. Total revenue over the seven (7) year lease term will be \$1,974,000. |
| Termination<br>Clause | Terminable with six (6) months' written notice if required for Metro's transportation-related or public project purposes only.                                                                                                                      |

#### LOCATION OF LEASE SITE