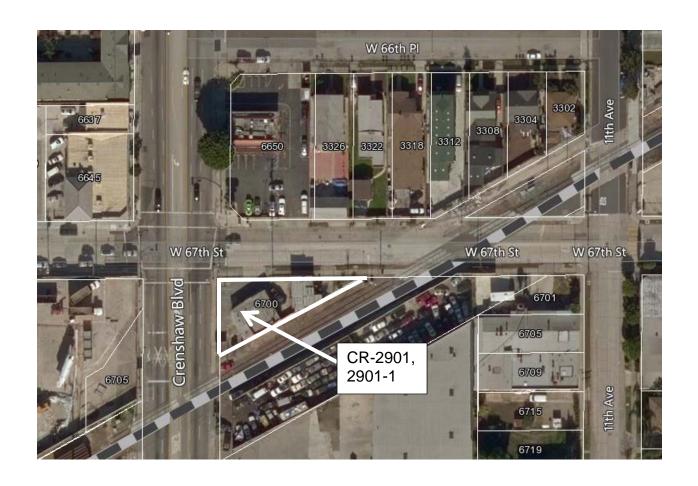

## **ATTACHMENT A**

| Assessor's<br>Parcel<br>Number | Parcel<br>Address                             | Property<br>Owner                 | Purpose of Acquisition             | Property<br>Interest(s)<br>Sought                      | METRO<br>Parcel<br>Number  |
|--------------------------------|-----------------------------------------------|-----------------------------------|------------------------------------|--------------------------------------------------------|----------------------------|
| 4006-025-032                   | 6700<br>Crenshaw<br>Blvd., Los<br>Angeles, CA | Noel Dias,<br>Michael<br>Davidyan | Street realignment/ modifications. | Permanent Easement and Temporary Construction Easement | CR-2901<br>& CR-<br>2901-1 |