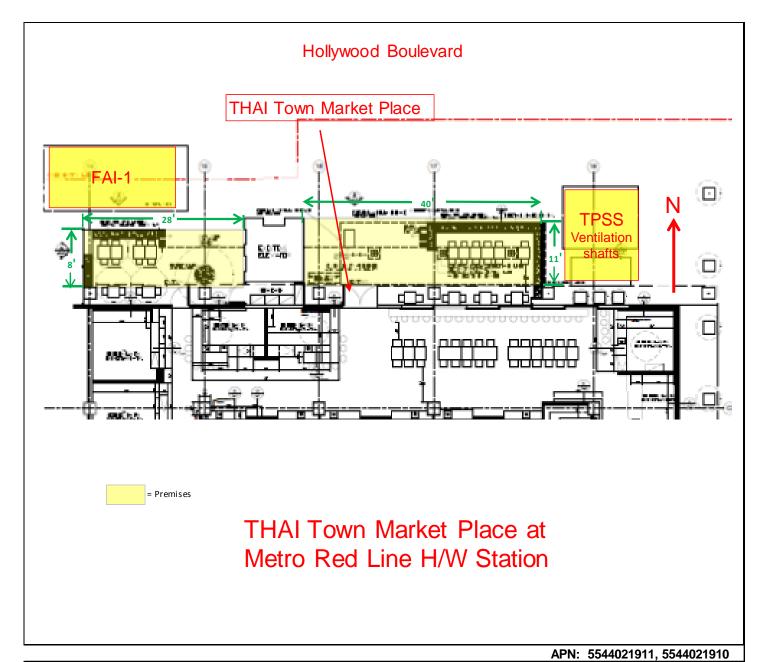

## LICENSE PROPERTY

| Branch/Line       | Map Reference     | Mile Post          |                            | Less               | see/Licensee   |
|-------------------|-------------------|--------------------|----------------------------|--------------------|----------------|
| Metro Red Line    | N/A               | N/A                | EXHIBIT 'A'                |                    |                |
| Engineers Station | Community         | City               |                            | Thai Community     |                |
|                   |                   | Los Angeles        |                            | Development Center |                |
| County            | Nearest Cross St. | Thomas Guide Grids | Los Angeles Metropolitan   | MTA File No.       |                |
| Los Angeles       | Western/Hollywood |                    | Transportation Authority   |                    |                |
| Area              | Use               | Legend             | One Gateway Plaza          | Scale              | Date           |
| 664 sq. ft.       | Outdoor Seating   | N/A                | Los Angeles, CA 90012-2952 | Not to Scale       | 09/13/13 Lberg |