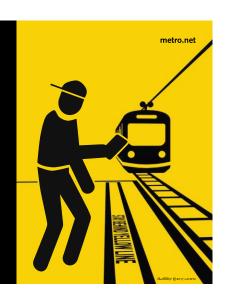

### **Rail Safety**

More Metro rail means more tracks and trains. We want you and your family to be safe.

Please review important safety tips at metro.net/ridesafely.