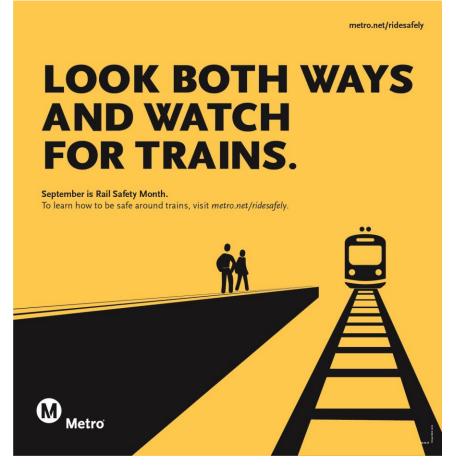

### **Rail Safety**

More Metro rail means more tracks and trains. We want you and your family to be safe.

Please review important safety tips at metro.net/ridesafely.