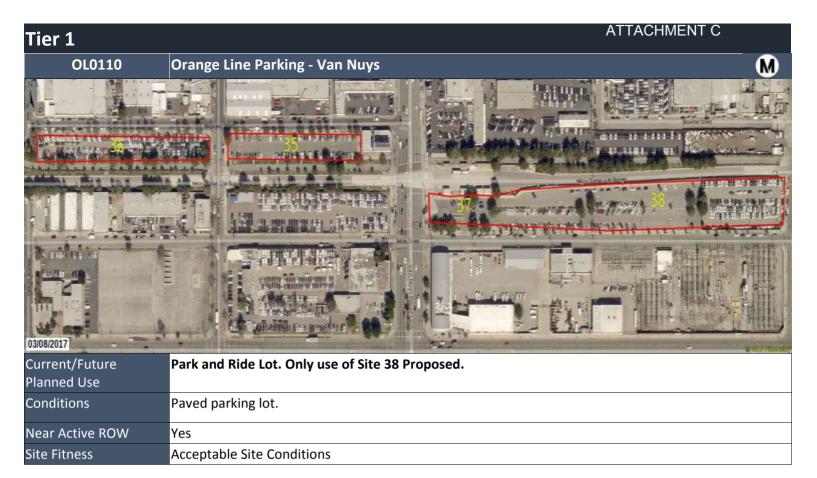

#### **Parking**

| Parking      |                                   |                 |                  |
|--------------|-----------------------------------|-----------------|------------------|
| City         | Location Name                     | Unit of Measure | Approximate Size |
| Los Angeles  | Orange Line Parking - Van Nuys    | Parking Space   | 293              |
| Los Angeles  | Orange Line Parking - Sherman Way | Parking Space   | 157              |
| Los Angeles  | Orange Line Parking - Reseda      | Parking Space   | 104              |
|              |                                   | Total           | 554              |
| Inactive R.C | D.W./Vacant Land                  |                 |                  |
| City         | Location Name                     | Unit of Measure | Approximate Size |
| Los Angeles  | Valley Subdivision                | SQFT.           | 34,000           |
| Los Angeles  | Division 6 Site - Venice Beach    | SQFT.           | 136,157          |
|              |                                   | Total           | 170,157          |

| ID | Street Number          | City        | Homeless Services       | UOM           | Size |
|----|------------------------|-------------|-------------------------|---------------|------|
| 38 | SE 6050 Van Nuys Blvd. | Los Angeles | None in immediate area. | Parking Space | 293  |
|    |                        |             |                         |               |      |
|    |                        |             |                         |               |      |