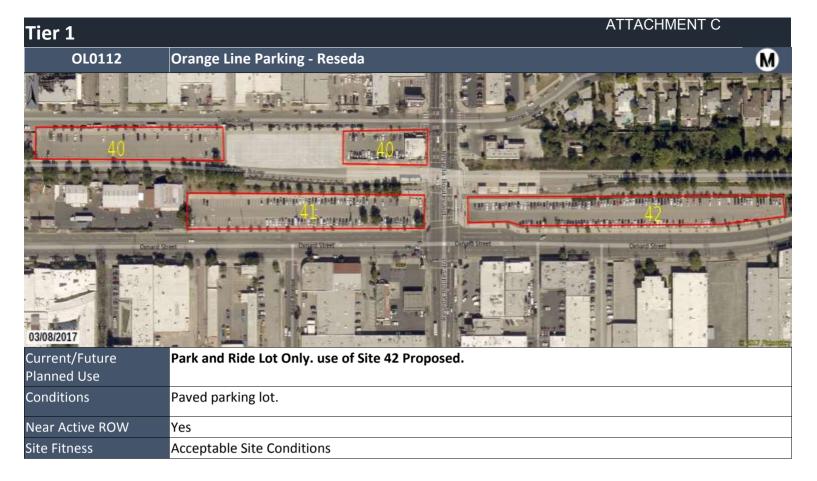

#### **Parking**

| Parking      |                                   |                 |                  |
|--------------|-----------------------------------|-----------------|------------------|
| City         | Location Name                     | Unit of Measure | Approximate Size |
| Los Angeles  | Orange Line Parking - Van Nuys    | Parking Space   | 293              |
| Los Angeles  | Orange Line Parking - Sherman Way | Parking Space   | 157              |
| Los Angeles  | Orange Line Parking - Reseda      | Parking Space   | 104              |
|              |                                   | Total           | 554              |
| Inactive R.C | D.W./Vacant Land                  |                 |                  |
| City         | Location Name                     | Unit of Measure | Approximate Size |
| Los Angeles  | Valley Subdivision                | SQFT.           | 34,000           |
| Los Angeles  | Division 6 Site - Venice Beach    | SQFT.           | 136,157          |
|              |                                   | Total           | 170,157          |

| ID | Street Number    | City        | Homeless Services       | UOM           | Size |
|----|------------------|-------------|-------------------------|---------------|------|
| 42 | 18450 Oxnard St. | Los Angeles | None in immediate area. | Parking Space | 157  |
|    |                  |             |                         |               |      |
|    |                  |             |                         |               |      |

| 10tai 157 | Total | 157 |
|-----------|-------|-----|
|-----------|-------|-----|

| ID | Street Number     | City        | Homeless Services       | UOM           | Size |
|----|-------------------|-------------|-------------------------|---------------|------|
| 44 | 7119 Deering Ave. | Los Angeles | None in immediate area. | Parking Space | 104  |
|    |                   |             |                         |               |      |
|    |                   |             |                         |               |      |