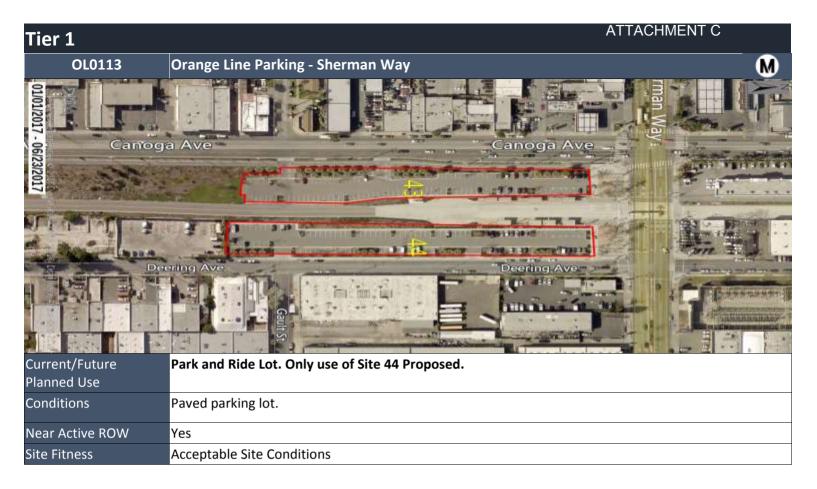

#### **Parking**

| Parking      |                                   |                 |                  |
|--------------|-----------------------------------|-----------------|------------------|
| City         | Location Name                     | Unit of Measure | Approximate Size |
| Los Angeles  | Orange Line Parking - Van Nuys    | Parking Space   | 293              |
| Los Angeles  | Orange Line Parking - Sherman Way | Parking Space   | 157              |
| Los Angeles  | Orange Line Parking - Reseda      | Parking Space   | 104              |
|              |                                   | Total           | 554              |
| Inactive R.C | D.W./Vacant Land                  |                 |                  |
| City         | Location Name                     | Unit of Measure | Approximate Size |
| Los Angeles  | Valley Subdivision                | SQFT.           | 34,000           |
| Los Angeles  | Division 6 Site - Venice Beach    | SQFT.           | 136,157          |
|              |                                   | Total           | 170,157          |

| 10tai 157 | Total | 157 |
|-----------|-------|-----|
|-----------|-------|-----|

| ID | Street Number     | City        | Homeless Services       | UOM           | Size |
|----|-------------------|-------------|-------------------------|---------------|------|
| 44 | 7119 Deering Ave. | Los Angeles | None in immediate area. | Parking Space | 104  |
|    |                   |             |                         |               |      |
|    |                   |             |                         |               |      |

| Total | 104 |
|-------|-----|
|       |     |

| ID | Street Number   | City        | Homeless Services | UOM   | Size    |
|----|-----------------|-------------|-------------------|-------|---------|
| 61 | 100 Sunset Ave. | Los Angeles | Within 1-mile.    | SQFT. | 136,157 |
|    |                 | -           |                   |       |         |
|    |                 |             |                   |       |         |