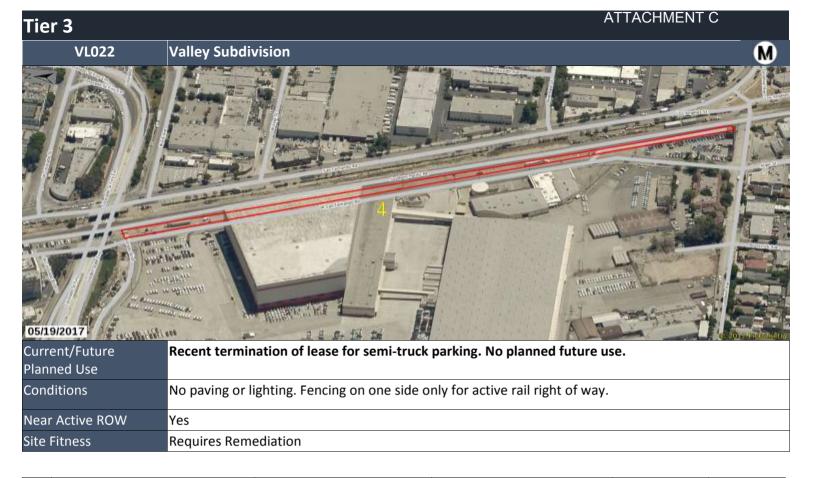

| ID | Street Number                                            | City        | Homeless Services | UOM   | Size   |
|----|----------------------------------------------------------|-------------|-------------------|-------|--------|
| 4  | San Fernando Rd. between Colorado Blvd. and Goodwin Ave. | Los Angeles | None              | SQFT. | 34,000 |