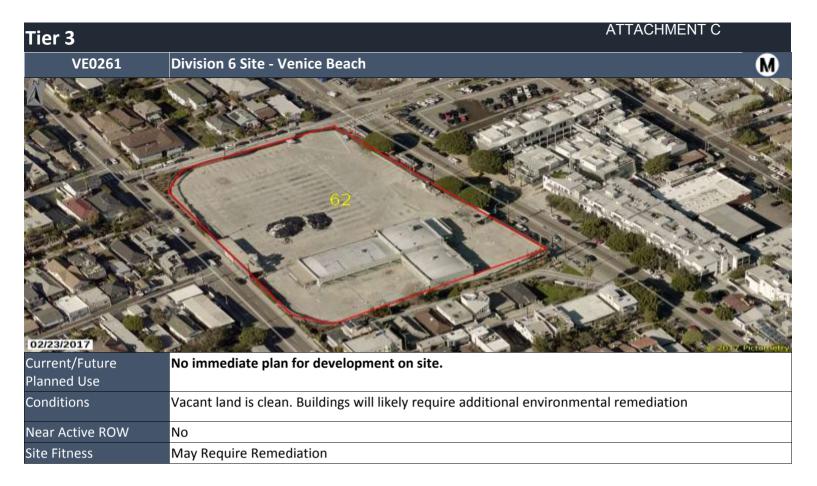

#### **Parking**

| Parking      |                                   |                 |                  |
|--------------|-----------------------------------|-----------------|------------------|
| City         | Location Name                     | Unit of Measure | Approximate Size |
| Los Angeles  | Orange Line Parking - Van Nuys    | Parking Space   | 293              |
| Los Angeles  | Orange Line Parking - Sherman Way | Parking Space   | 157              |
| Los Angeles  | Orange Line Parking - Reseda      | Parking Space   | 104              |
|              |                                   | Total           | 554              |
| Inactive R.C | D.W./Vacant Land                  |                 |                  |
| City         | Location Name                     | Unit of Measure | Approximate Size |
| Los Angeles  | Valley Subdivision                | SQFT.           | 34,000           |
| Los Angeles  | Division 6 Site - Venice Beach    | SQFT.           | 136,157          |
|              |                                   | Total           | 170,157          |

| Total | 104 |
|-------|-----|
|       |     |

| ID | Street Number   | City        | Homeless Services | UOM   | Size    |
|----|-----------------|-------------|-------------------|-------|---------|
| 61 | 100 Sunset Ave. | Los Angeles | Within 1-mile.    | SQFT. | 136,157 |
|    |                 | -           |                   |       |         |
|    |                 |             |                   |       |         |