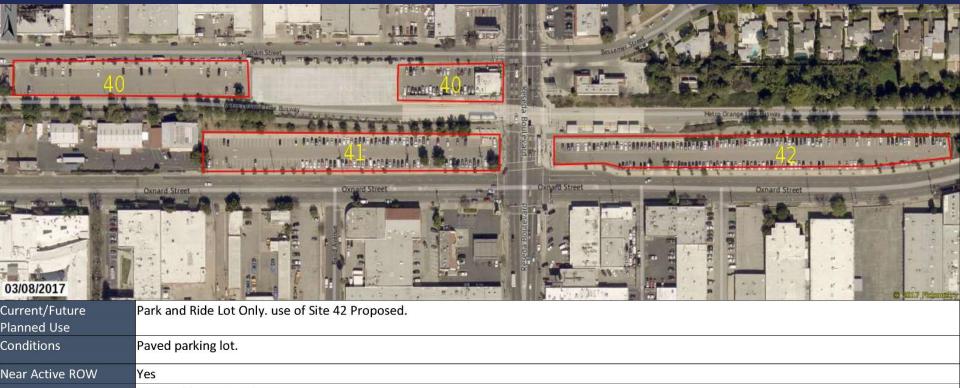

### **Orange Line Parking – Reseda**

Site Fitness Acceptable Site Conditions

| ID | Street Number    | City        | Homeless Services       | UOM           | Size |
|----|------------------|-------------|-------------------------|---------------|------|
| 42 | 18450 Oxnard St. | Los Angeles | None in immediate area. | Parking Space | 157  |
|    |                  |             |                         |               |      |

Total 157