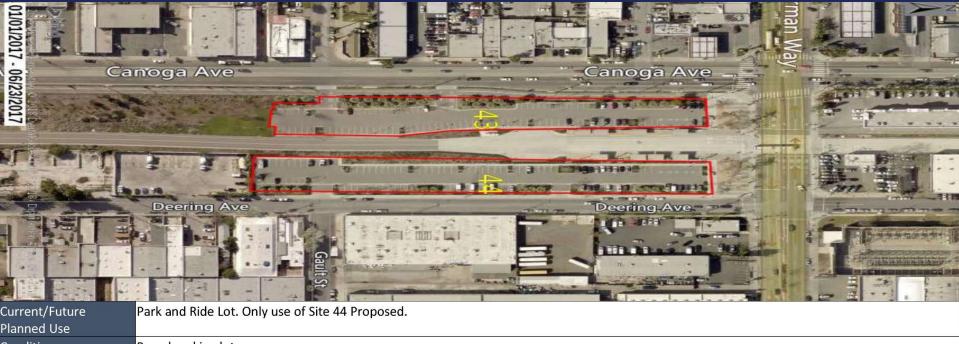

### **Orange Line Parking – Sherman Way**

| Conditions      | Paved parking lot.         |
|-----------------|----------------------------|
| Near Active ROW | Yes                        |
| Site Fitness    | Acceptable Site Conditions |
|                 |                            |

| ID | Street Number     | City        | Homeless Services       | UOM           | Size |  |  |  |
|----|-------------------|-------------|-------------------------|---------------|------|--|--|--|
| 44 | 7119 Deering Ave. | Los Angeles | None in immediate area. | Parking Space | 104  |  |  |  |
|    |                   |             |                         |               |      |  |  |  |
|    |                   |             |                         | Total         | 104  |  |  |  |