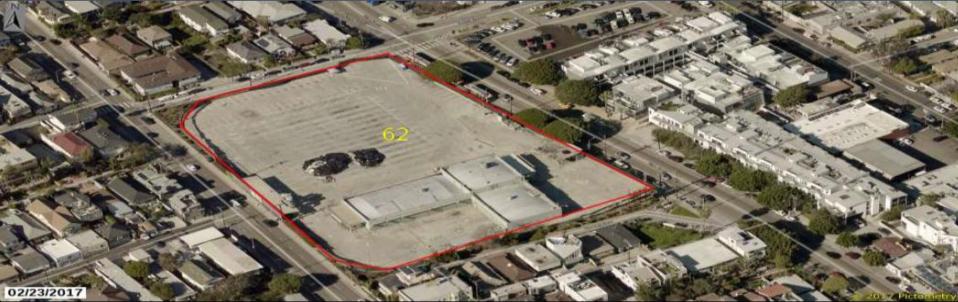

### **Division 6 Site – Venice Beach**

| Current/Future<br>Planned Use | No immediate plan for development on site.                                               |
|-------------------------------|------------------------------------------------------------------------------------------|
| Conditions                    | Vacant land is clean. Buildings will likely require additional environmental remediation |
| Near Active ROW               | No                                                                                       |
| Site Fitness                  | May Require Remediation                                                                  |

| ID | Street Number   | City        | Homeless Services | UOM   | Size    |
|----|-----------------|-------------|-------------------|-------|---------|
| 61 | 100 Sunset Ave. | Los Angeles | Within 1-mile.    | SQFT. | 136,157 |
|    |                 |             |                   | 8     | -       |