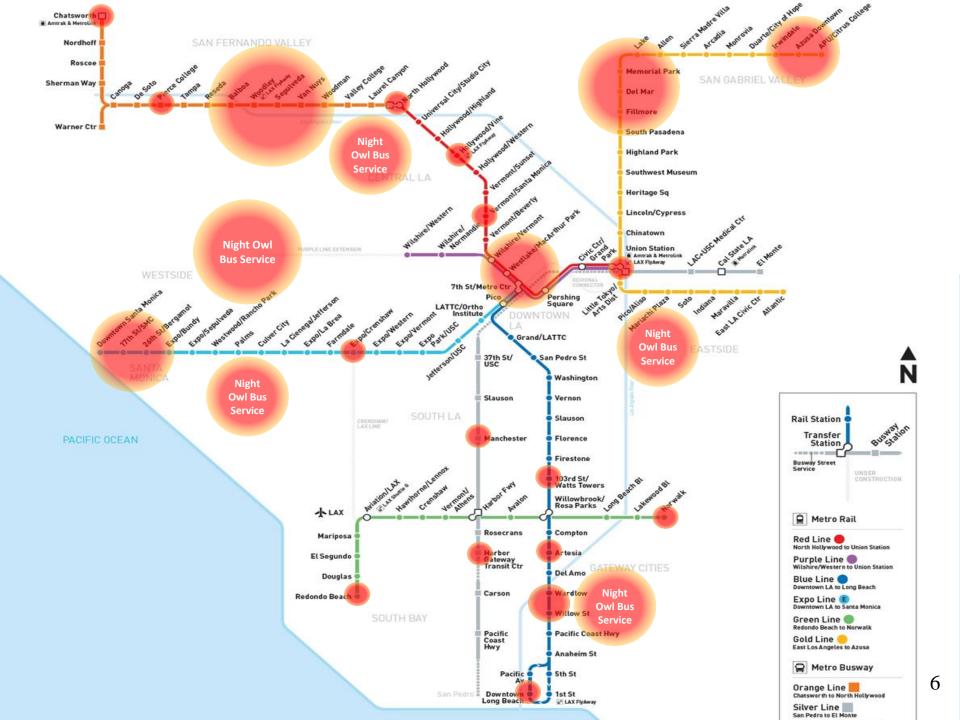

### **C3** Pilot Expansion- Proposal

**Recommendation:** Expand pilot from 2 teams to a total of 8 teams, 7 days per week for 1 year. Approx. Cost- \$4,207,125

Bus

Rail

**Bus: Owl Service** 

• 1, PM Team

#### Rail: All Lines

- 3, AM Teams
- 3, PM Teams

#### **Union Station: On Site**

• 1, PM Team