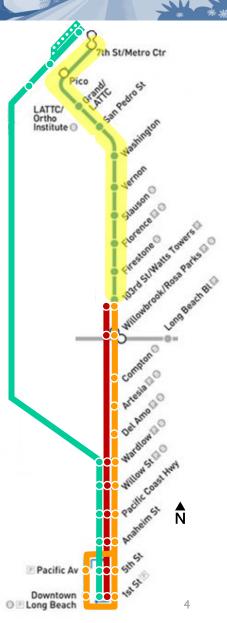

# Willowbrook/Rosa Parks Station

Willowbrook/Rosa Parks Station to the Downtown Long Beach Station

Willowbrook/Rosa Parks Station to 7th St/Metro Center Station

## Bus Shuttle Service

- Serving all closed stations between Downtown Long Beach Station and 103<sup>rd</sup> St Stations mirroring the train schedule
- Fare: Free

## Mid-Corridor Express Service

- Express service between the Downtown Long Beach and 103<sup>rd</sup>
  St Stations via Willowbrook/Rosa Parks Station
  (Monday through Friday, peak hours only)
- Fare: \$1.75

# End to End Express service

- Non-stop service for faster travel between Long Beach and 7<sup>th</sup>/Metro Station (Monday through Friday, peak hours only)
- Fare: \$1.75

## Bus Shuttle Service

- Serving all closed stations between Compton Bl and 7<sup>th</sup> St/Metro Stations mirroring train schedule
- Fare: Free

## Mid-Corridor Express Service

- Express service between Compton and 7<sup>th</sup>/Metro Stations via Willowbrook/Rosa Parks Station (Monday through Friday, peak hours only)
- Fare: \$1.75