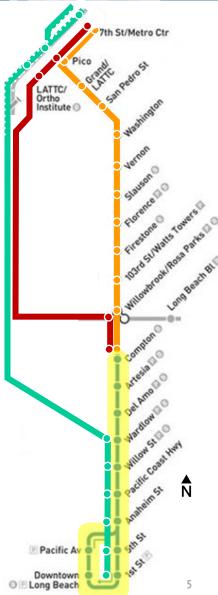

# Willowbrook/Rosa Parks Station

Willowbrook/Rosa Parks Station to the Downtown Long Beach Station

Willowbrook/Rosa Parks Station to 7th St/Metro Center Station

## Bus Shuttle Service

- Serving all closed stations between Downtown Long Beach Station and 103<sup>rd</sup> St Stations mirroring the train schedule
- Fare: Free

## Mid-Corridor Express Service

- Express service between the Downtown Long Beach and 103<sup>rd</sup>
  St Stations via Willowbrook/Rosa Parks Station
  (Monday through Friday, peak hours only)
- Fare: \$1.75

# End to End Express service

- Non-stop service for faster travel between Long Beach and 7<sup>th</sup>/Metro Station (Monday through Friday, peak hours only)
- Fare: \$1.75

## Bus Shuttle Service

- Serving all closed stations between Compton Bl and 7<sup>th</sup> St/Metro Stations mirroring train schedule
- Fare: Free

## Mid-Corridor Express Service

- Express service between Compton and 7<sup>th</sup>/Metro Stations via Willowbrook/Rosa Parks Station (Monday through Friday, peak hours only)
- Fare: \$1.75