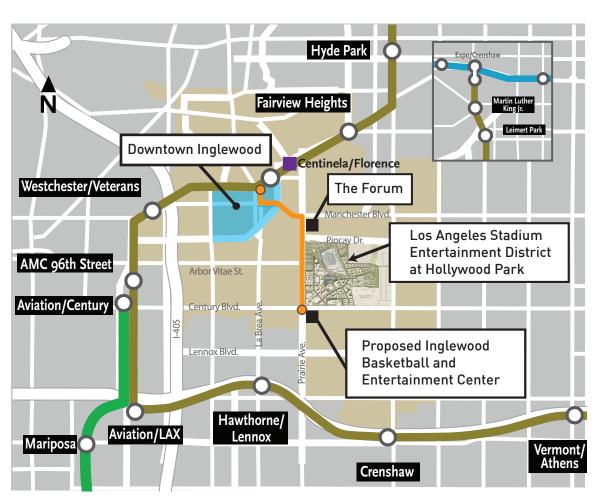

## Map of Inglewood Projects

NFL Stadium (72,000 seats) & Performance Arena (6,000 seats)

- 50 Stadium events (incl. 22 NFL games, two on weekdays and 20 on weekends)
- 75 Arena events
- 10,000 parking spaces
- 23,600 event demand

Forum (17,500 seats)

- 82 events (37 large events)
- 3,000 parking spaces
- 5,400 event demand

Inglewood Basketball & Entertainment Center (Clippers Arena, 18,000 seats)

- 105 events (44 large events)
- 3,500 parking spaces
- 5,700 event demand

(Event Information Source: Inglewood)

## Legend

Metro Green Line

Metro Crenshaw/LAX Line (proposed)

Inglewood's People Mover (proposed)