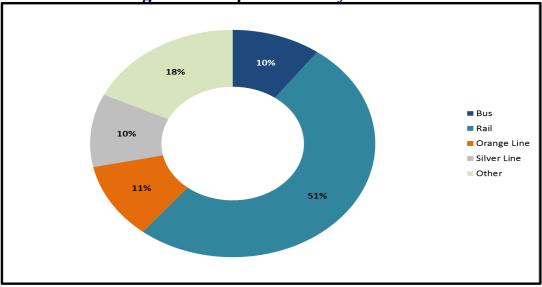

## **KEY PERFORMANCE INDICATORS DECEMBER 2018**

Attachment C





Sep-18

Sep-18

3.96

Oct-18

Oct-18

4.46

Nov-18

Nov-18

5.74

Dec-18

Dec-18

4.88

Aug-18

Aug-18

4.58

### **Average Emergency Response Times**

#### Percentage of Time Spent on the System





#### Percentage of Time Spent on the System as a Whole

# KEY PERFORMANCE INDICATORS DECEMBER 2018

**Ratio of Staffing Levels vs Vacant Assignments** 



#### **Ratio of Proactive vs Dispatched Activity**



#### **Grade Crossing Operations**



Grade Crossing Operation Locations December:

- 1. Blue Line Stations (145)
- 2. Expo Line Stations (335)
- 3. Gold Line Stations (207)