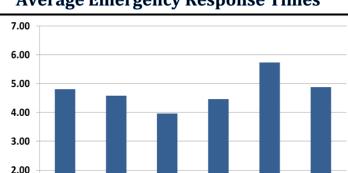

## **KEY PERFORMANCE INDICATORS DECEMBER 2018**

Attachment C

Sep-18

Sep-18

3.96

Oct-18

Oct-18

4.46

Nov-18

Nov-18

5.74

Dec-18

Dec-18

4.88

Aug-18

Aug-18

4.58

### **Average Emergency Response Times**