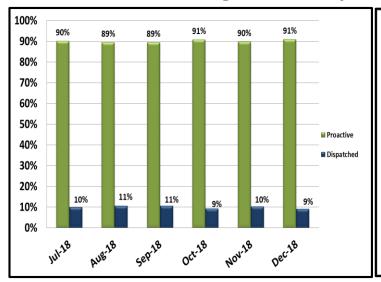

## **KEY PERFORMANCE INDICATORS DECEMBER 2018**

Attachment C





Sep-18

Sep-18

3.96

Oct-18

Oct-18

4.46

Nov-18

Nov-18

5.74

Dec-18

Dec-18

4.88

Aug-18

Aug-18

4.58

### **Average Emergency Response Times**

#### Percentage of Time Spent on the System





#### Percentage of Time Spent on the System as a Whole

# KEY PERFORMANCE INDICATORS DECEMBER 2018

**Ratio of Staffing Levels vs Vacant Assignments** 



#### **Ratio of Proactive vs Dispatched Activity**



#### **Grade Crossing Operations**



Grade Crossing Operation Locations December:

- 1. Blue Line Stations (145)
- 2. Expo Line Stations (335)
- 3. Gold Line Stations (207)