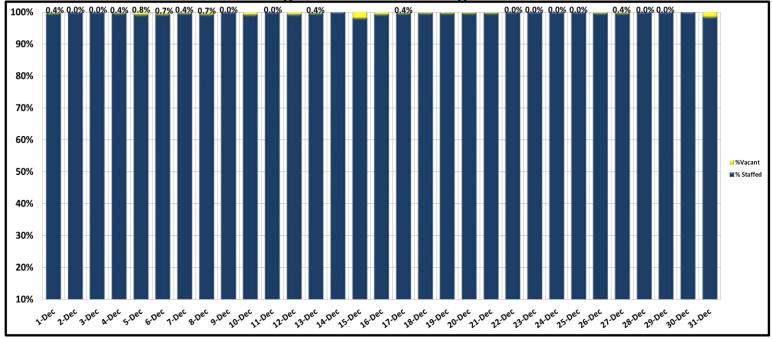

# KEY PERFORMANCE INDICATORS DECEMBER 2018

**Ratio of Staffing Levels vs Vacant Assignments** 