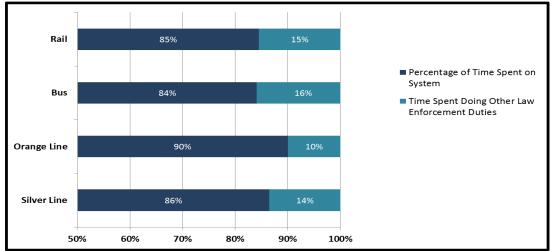

#### Percentage of Time Spent on the System

#### Percentage of Time Spent on the System as a Whole