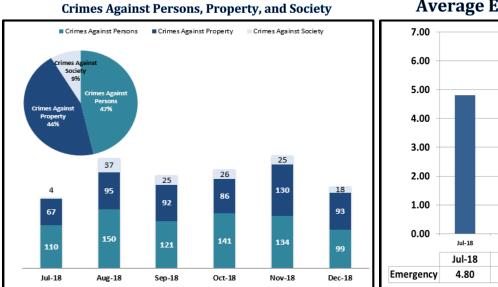

## **KEY PERFORMANCE INDICATORS DECEMBER 2018**

Attachment C

Sep-18

Sep-18

3.96

Oct-18

Oct-18

4.46

Nov-18

Nov-18

5.74

Dec-18

Dec-18

4.88

Aug-18

Aug-18

4.58

### **Average Emergency Response Times**