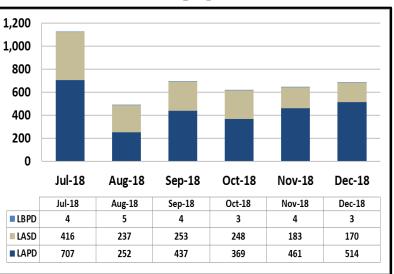

#### **Grade Crossing Operations**

Grade Crossing Operation Locations December:

- 1. Blue Line Stations (145)
- 2. Expo Line Stations (335)
- 3. Gold Line Stations (207)