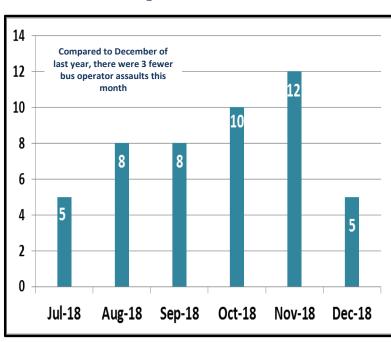

# SYSTEM-WIDE LAW ENFORCEMENT OVERVIEW

DECEMBER 2018

Attachment A

#### Crimes Against Persons, Property, and Society



When compared to the same period last year, Crimes Against Persons decreased by 48 crimes, Crimes Against Property decreased by 1 crime, and Crimes Against Society increased by 8 crimes.

### **Average Emergency Response Times**



Average emergency response time was 4.88 mins.

## **Bus Operator Assaults**



### **Fare Compliance**



Green Checks- Occurs when a patron has valid fare

Yellow Checks- Occurs when a patron has valid fare, but did not tap at transfer station

Red Checks- Occurs when a patron has invalid fare