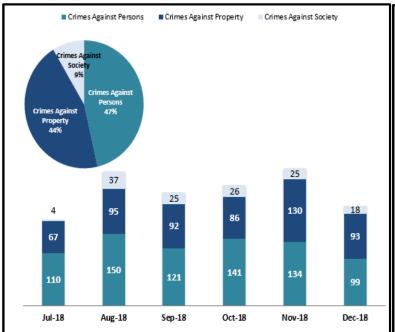

#### Crimes Against Persons, Property, and Society

When compared to the same period last year, Crimes Against Persons decreased by 48 crimes, Crimes Against Property decreased by 1 crime, and Crimes Against Society increased by 8 crimes.