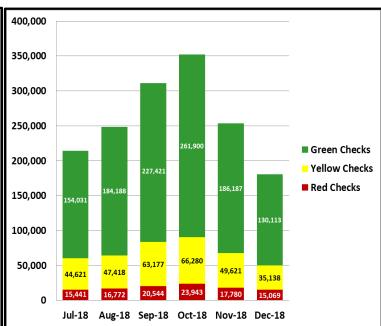

### **Fare Compliance**

Green Checks- Occurs when a patron has valid fare

Yellow Checks- Occurs when a patron has valid fare, but did not tap at transfer station

Red Checks- Occurs when a patron has invalid fare