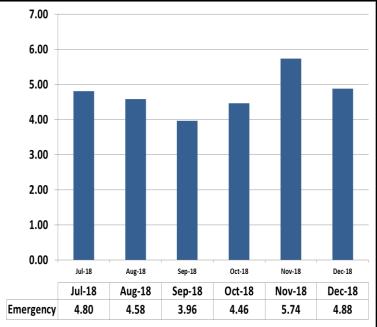

### **Average Emergency Response Times**

Average emergency response time was 4.88 mins.