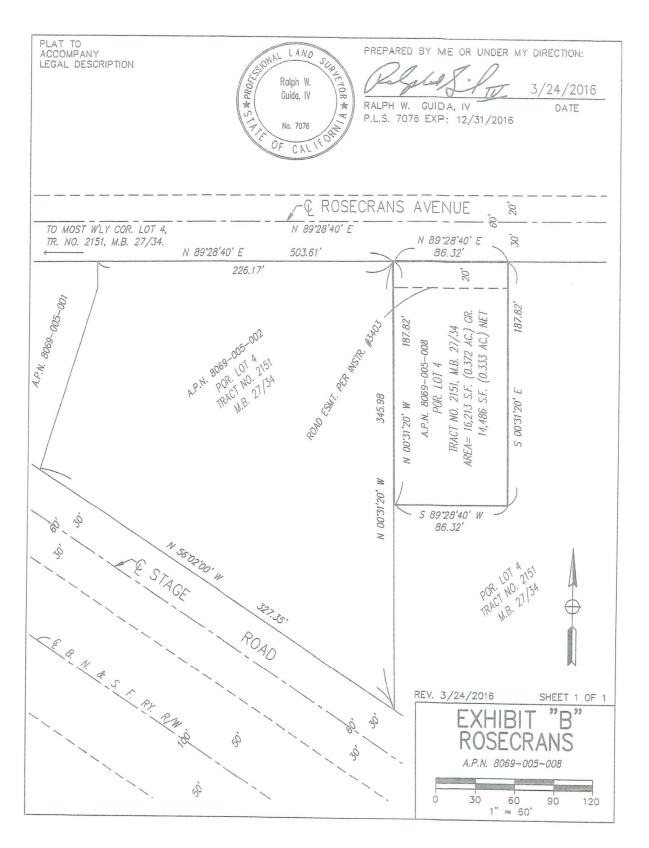

#### LEGAL DESCRIPTION

(A.P.N. 8069-005-008)

THAT PORTION OF LOT 4 OF TRACT NO. 2151, IN THE CITY OF SANTA FE SPRINGS, COUNTY OF LOS ANGELES. STATE OF CALIFORNIA, AS PER MAP RECORDED IN BOOK 27, PAGE 34 OF MAPS, IN THE OFFICE OF THE COUNTY RECORDER OF SAID COUNTY, DESCRIBED AS FOLLOWS:

BEGINNING AT A POINT IN THE NORTHERLY LINE OF SAID LOT 4, DISTANT NORTH 89 DEGREES 28 MINUTES 40 SECONDS EAST THEREON 503.61 FEET FROM THE MOST WESTERLY CORNER THEREOF, THENCE CONTINUING ALONG SAID NORTHERLY LINE. NORTH 89 DEGREES 28 MINUTES 40 SECONDS EAST 86.32 FEET; THENCE SOUTHERLY 0 DEGREES 31 MINUTES 20 SECONDS EAST 187.82 FEET; THENCE PARALLEL WITH THE NORTHERLY LINE OF SAID LOT 4, SOUTH 89 DEGREES 28 MINUTES 40 SECONDS WEST 86.32 FEET TO A POINT IN A LINE WHICH BEARS SOUTH 0 DEGREES 31 MINUTES 20 SECONDS EAST FROM THE POINT OF BEGINNING; THENCE NORTH 0 DEGREES 31 MINUTES 20 SECONDS WEST 187.82 FEET TO THE POINT OF BEGINNING.

EXCEPT THEREFROM ONE-HALF OF ALL OIL, GAS AND OTHER HYDROCARBONS, IN AND UNDER SAID LAND, AS RESERVED IN THE DEED FROM EDWARD G. PADDISON AND WIFE. RECORDED DECEMBER 17, 1947 IN BOOK 25994, PAGE 326, OFFICIAL RECORDS, BUT WITH NO RIGHT OF SURFACE ENTRY THEREON TO A DEPTH OF 200 FEET.

IN BOOK 52385. PAGE 225, OF OFFICIAL RECORDS, THERE WAS RECORDED ON DECEMBER 24, 1956, A QUITCLAIM DEED EXECUTED BY EDWARD G. PADDISON AND GRACE MAUDE PADDISON, HUSBAND AND WIFE, OF ALL RIGHT, TITLE AND INTEREST IN AND TO THE USE OF THE SURFACE AND SUBSURFACE AREA TO A DEPTH OF 200 FEET MEASURED FROM SAID SURFACE OF SAID LAND.

THE ABOVE DESCRIBED PARCEL CONTAINS 16,213 SQUARE FEET OR 0.372 ACRES, MORE OR LESS.

THE BEARINGS AND DISTANCES USED IN THE ABOVE DESCRIPTION ARE BASED UPON THE CENTERLINE OF ROSECRANS AVENUE BEING NORTH 89°28'40" EAST PER RECORD OF SURVEY FILED IN BOOK 45, PAGE 29, OF RECORD OF SURVEYS, IN THE OFFICE OF THE COUNTY RECORDER OF SAID COUNTY.

ALL AS MORE PARTICULARLY SHOWN ON EXHIBIT "B", ATTACHED HERETO AND MADE A PART HEREOF.

THIS DOCUMENT HAS BEEN PREPARED BY ME, OR UNDER MY DIRECTION, IN CONFORMANCE WITH THE PROFESSIONAL LAND SURVEYOR'S ACT.

## EXHIBIT B PLAT MAP

**EXHIBIT B**Plat Map of the Required Parcel - Fee Simple